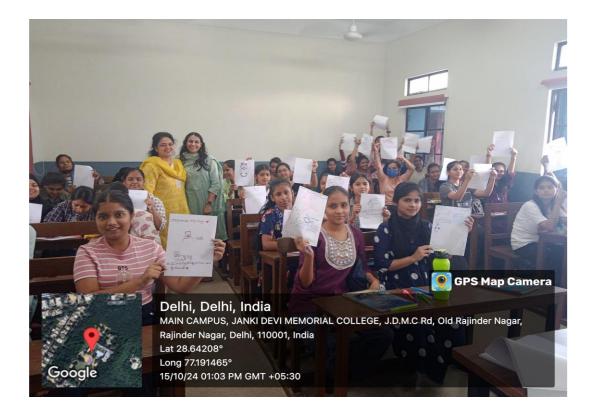

# Geotagged pictures of the event with captions (Geotagged if offline, Screenshots if online):

## **Topic- Self-awareness and Effective Communication Date: October 15, 2024**

| Name of the Event                                                                          | 'Self-awareness and Effective<br>Communication'        |
|--------------------------------------------------------------------------------------------|--------------------------------------------------------|
| Date of the Event                                                                          | 15 <sup>th</sup> October 2024                          |
| Name of the Organizer (s):                                                                 | Dr Meenakashi (Counselling Coordinator);               |
|                                                                                            | Dr. Poonam Kanwal (Convenor, Counselling Committee);   |
|                                                                                            | Dr. Sonal Jain (Co-Convenor, Counselling<br>Committee) |
| Type of Event:(intra-college/inter-college/<br>state/ national or any other collaboration) | Counselling Session                                    |
| Objectives of the event:                                                                   | To bring Self Awareness amongst students.              |
| Name and Affiliation of the Resource person (if applicable):                               | Ms. Niharika Gupta (Counselling Psychologist)          |
| Name and Affiliation of Prize winner of the event (If applicable):                         | NA                                                     |

### **Brief Report**

On October 15, 2024, a workshop on 'Self-awareness and Effective Communication' was conducted for students of the Hindi Department. The event was organized by Dr. Meenakashi and Dr. Poonam Kanwal, and mentored by Ms. Niharika Gupta.

During the session, students explored the concept of self-awareness, its significance, and strategies to cultivate awareness of their behaviors in daily life. They also learned how self-awareness plays a crucial role in effective communication. The workshop concluded with an engaging art activity, "Draw Your Animal," where students illustrated animals that represented their internal characteristics and strengths. It was attended by around 40 students.