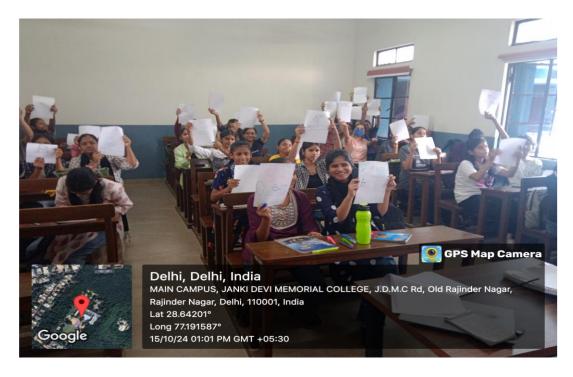

# Geotagged pictures of the event with captions (Geotagged if offline, Screenshots if online):

## **Topic- Self-awareness and Effective Communication Date: October 15, 2024**

| Name of the Event                                                                          | 'Self-awareness and Effective<br>Communication'        |
|--------------------------------------------------------------------------------------------|--------------------------------------------------------|
| Date of the Event                                                                          | 15 <sup>th</sup> October 2024                          |
| Name of the Organizer (s):                                                                 | Dr Meenakashi (Counselling Coordinator);               |
|                                                                                            | Dr. Poonam Kanwal (Convenor, Counselling Committee);   |
|                                                                                            | Dr. Sonal Jain (Co-Convenor, Counselling<br>Committee) |
| Type of Event:(intra-college/inter-college/<br>state/ national or any other collaboration) | Counselling Session                                    |
| Objectives of the event:                                                                   | To bring Self Awareness amongst students.              |
| Name and Affiliation of the Resource person (if applicable):                               | Ms. Niharika Gupta (Counselling Psychologist)          |
| Name and Affiliation of Prize winner of the event (If applicable):                         | NA                                                     |

### **Brief Report**

On October 15, 2024, a workshop on 'Self-awareness and Effective Communication' was conducted for students of the Hindi Department. The event was organized by Dr. Meenakashi and Dr. Poonam Kanwal, and mentored by Ms. Niharika Gupta.

During the session, students explored the concept of self-awareness, its significance, and strategies to cultivate awareness of their behaviors in daily life. They also learned how self-awareness plays a crucial role in effective communication. The workshop concluded with an engaging art activity, "Draw Your Animal," where students illustrated animals that represented their internal characteristics and strengths. It was attended by around 40 students.