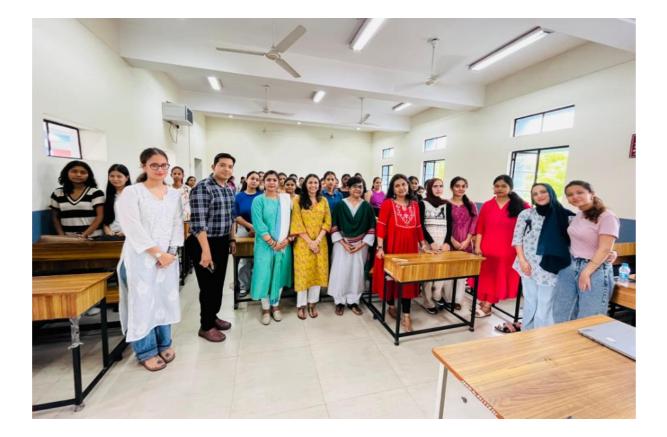

Sample of feedback/ evaluation form (5 MCQ questions) (Should include satisfaction of participants, suggestions):

Geotagged pictures of the event with captions (Geotagged if offline, Screenshots if online):

## **Brief Report**

The Counselling Session on "Achieving your Goals and Staying Motivated" held at Room No. 66 of JDMC College on August 23, 2024, commenced at 12:00 PM. With over 40 students participating, the event began with the understanding of internal and external motivation. The students did an activity from which they understood to make crystal clear goals. The event witnessed enthusiastic participation from political science department. The session provided a fruitful opportunity to divide long term goals and short term goals and take action steps accordingly.