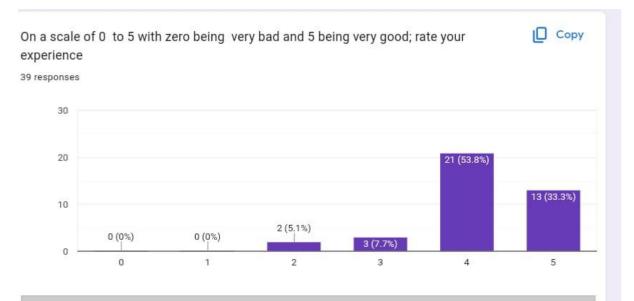

Sample of feedback/ evaluation form (5 MCQ questions) (Should include satisfaction of participants, suggestions):

Geotagged pictures of the event with captions (Geotagged if offline, Screenshots if online):