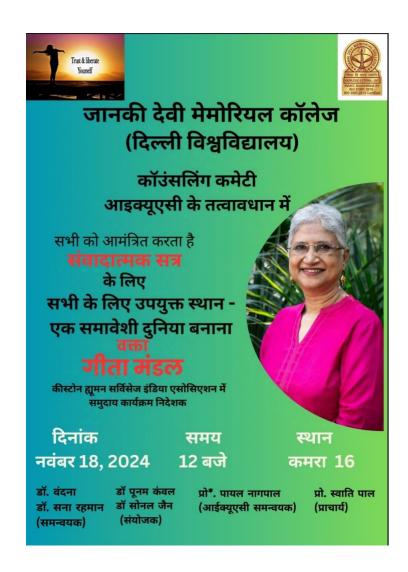

## Topic- A Place that works for everyone - Creating an inclusive world

## Date: 18<sup>th</sup> November 2024

| Name of the Event                                                                          | 'A Place that works for everyone - Creating an inclusive world'                               |
|--------------------------------------------------------------------------------------------|-----------------------------------------------------------------------------------------------|
| Date of the Event                                                                          | 18 <sup>th</sup> November 2024                                                                |
| Name of the Organizer (s):                                                                 | Dr. Vandana and Dr. Sana Rehman<br>(Counselling Coordinator);                                 |
|                                                                                            | Dr. Poonam Kanwal (Convenor, Counselling Committee);                                          |
|                                                                                            | Dr. Sonal Jain (Co-Convenor, Counselling<br>Committee)                                        |
| Type of Event:(intra-college/inter-college/<br>state/ national or any other collaboration) | Counselling Session                                                                           |
| Objectives of the event:                                                                   | To help raise awareness about disability and inclusivity.                                     |
| Name and Affiliation of the Resource person (if applicable):                               | Ms. Geeta Mondol (Director of Community<br>with Keystone Human Services India<br>Association) |
| Name and Affiliation of Prize winner of the event (If applicable):                         | NA                                                                                            |