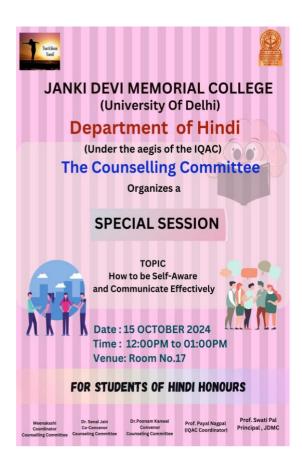

## **Topic- Self-awareness and Effective Communication Date: October 15, 2024**

| Name of the Event                                                                          | 'Self-awareness and Effective<br>Communication'        |
|--------------------------------------------------------------------------------------------|--------------------------------------------------------|
| Date of the Event                                                                          | 15 <sup>th</sup> October 2024                          |
| Name of the Organizer (s):                                                                 | Dr Meenakashi (Counselling Coordinator);               |
|                                                                                            | Dr. Poonam Kanwal (Convenor, Counselling Committee);   |
|                                                                                            | Dr. Sonal Jain (Co-Convenor, Counselling<br>Committee) |
| Type of Event:(intra-college/inter-college/<br>state/ national or any other collaboration) | Counselling Session                                    |
| Objectives of the event:                                                                   | To bring Self Awareness amongst students.              |
| Name and Affiliation of the Resource person (if applicable):                               | Ms. Niharika Gupta (Counselling Psychologist)          |
| Name and Affiliation of Prize winner of the event (If applicable):                         | NA                                                     |

### **Brief Report**

On October 15, 2024, a workshop on 'Self-awareness and Effective Communication' was conducted for students of the Hindi Department. The event was organized by Dr. Meenakashi and Dr. Poonam Kanwal, and mentored by Ms. Niharika Gupta.