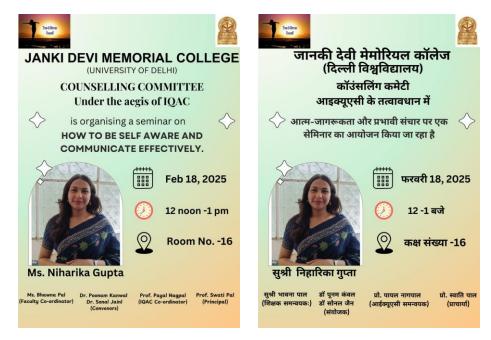

Poster of the event (English and Hindi):

**Record of Attendance (Photos of attendance record):** 

Sample of feedback/ evaluation form (5 MCQ questions) (Should include satisfaction of participants, suggestions):