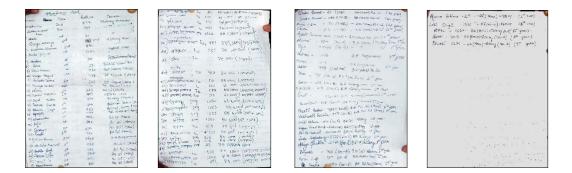

#### Poster of the event (English and Hindi):

**Record of Attendance (Photos of attendance record):** 

| Name<br>Snoha Guipta<br>Rishika Aleuma<br>Shiwangi Sucwastawa | yeak<br>3°d<br>2nd<br>2nd | Concluse<br>BR Hons Political Science<br>BR Hons Ratilical Science |
|---------------------------------------------------------------|---------------------------|--------------------------------------------------------------------|
| Risheba Aleema                                                | 2nd<br>2nd                |                                                                    |
| Risheba Aleema                                                | 2nd                       | BR Hons Ratelical Science                                          |
| Shinangi Suinastana                                           | ~                         |                                                                    |
|                                                               | 2nd                       |                                                                    |
| Diya sharma                                                   |                           | BA Hons Political Science                                          |
| Bhoome parwal                                                 | 2 <sup>nd</sup>           | B.A Hons Political Science                                         |
| Jacklin Raj :                                                 | 2 nd                      | B.A Hons Political Science                                         |
| Apocenna key<br>Kanak kanshal                                 | 2 wet                     | B-A Honown Pourtial Furnul                                         |
| Simoun                                                        | 2nd                       | DA House Political Science                                         |
|                                                               | 2nd<br>2nd                | BA Hows. Political & done                                          |
| muskan buyata                                                 | ind                       | Jul 11                                                             |
| Kajtumari                                                     | 2nd                       |                                                                    |
| sanjali kumari                                                | 2nd                       | 1.7                                                                |
| Similan Kumari                                                |                           | Dal                                                                |
| Nandani Verma                                                 | 3 and                     | Political science                                                  |
| Khushi                                                        | and                       | BA (Hons) to the                                                   |
| Parus                                                         | 200                       |                                                                    |
| 1)mda                                                         | and                       |                                                                    |
| Dieksha                                                       | 2nd                       | 13A. (Hons) Pol Sci                                                |
| Shilvra (656)                                                 | 2 mol                     |                                                                    |
| Palak Baghel                                                  | Zrid                      | BA. (Hons) Political science                                       |
| Nihavika ometa<br>Sakshi Panasa                               | and.                      | B.A [4] Political Science .<br>B.A [4] Political Science .         |
| Chitraletha                                                   | and                       | B.A [M] Political Science                                          |
| Saloni                                                        | and                       | BACHI Political Science                                            |
| Sucolit                                                       |                           |                                                                    |
|                                                               |                           |                                                                    |

300 Gunjan polétical sci Hons. Honey 2nd B.A political Sci Hons. 320 Sonam (1087) B. A politicalse Hons. Roshni (1225) 300 B. A political sci. Hors. 2nd Habreichoi (1087) B.A. Hons . Pol. Sc. Julie (1093) 2nd B.A. Hows Political Science Reenart (1227) 3 rd 1) fauzia 171 2 rd Sourcom Angrie 1826 B. A Hous Political Science Abhinga 922 2nd DA. Kons Pol. Science 3rd Almanshi 1072 BA. Hons Pot Sei. Kertige Komaris 695 1) 19 )) 19 300 Shivani Bhart' 677 17 3001 Neha (722) 8A(H) 8.1. SUI Jigyacha Bare (1050) 2 nd 11 The sharna 2 nd