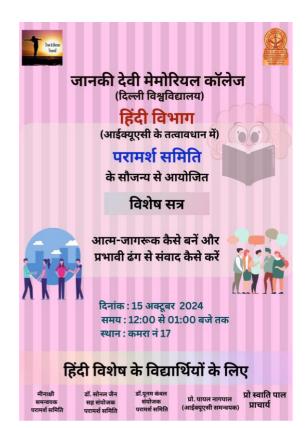

## **Topic- Self-awareness and Effective Communication Date: October 15, 2024**

| Name of the Event                                                                          | 'Self-awareness and Effective<br>Communication'        |
|--------------------------------------------------------------------------------------------|--------------------------------------------------------|
| Date of the Event                                                                          | 15 <sup>th</sup> October 2024                          |
| Name of the Organizer (s):                                                                 | Dr Meenakashi (Counselling Coordinator);               |
|                                                                                            | Dr. Poonam Kanwal (Convenor, Counselling Committee);   |
|                                                                                            | Dr. Sonal Jain (Co-Convenor, Counselling<br>Committee) |
| Type of Event:(intra-college/inter-college/<br>state/ national or any other collaboration) | Counselling Session                                    |
| Objectives of the event:                                                                   | To bring Self Awareness amongst students.              |
| Name and Affiliation of the Resource person (if applicable):                               | Ms. Niharika Gupta (Counselling Psychologist)          |
| Name and Affiliation of Prize winner of the event (If applicable):                         | NA                                                     |

### **Brief Report**

On October 15, 2024, a workshop on 'Self-awareness and Effective Communication' was conducted for students of the Hindi Department. The event was organized by Dr. Meenakashi and Dr. Poonam Kanwal, and mentored by Ms. Niharika Gupta.