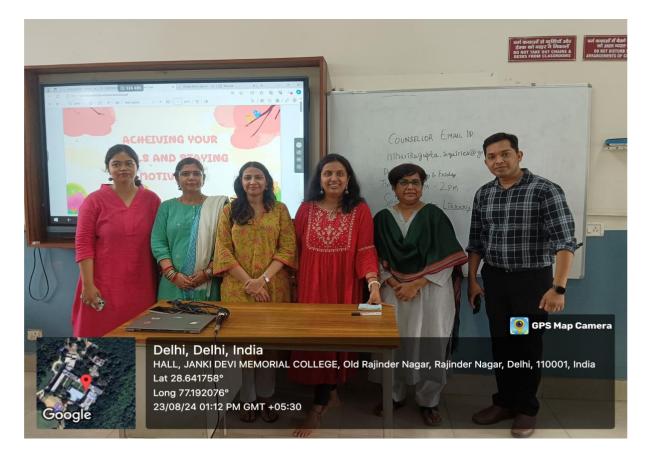

Sample of feedback/ evaluation form (5 MCQ questions) (Should include satisfaction of participants, suggestions):

Geotagged pictures of the event with captions (Geotagged if offline, Screenshots if online):

## **Brief Report**

The Counselling Session on "Achieving your Goals and Staying Motivated" held at Room No. 66 of JDMC College on August 23, 2024, commenced at 12:00 PM. With over 40 students participating, the event began with the understanding of internal and external motivation. The students did an activity from which they understood to make crystal clear goals. The event witnessed enthusiastic participation from political science department. The session provided a fruitful opportunity to divide long term goals and short term goals and take action steps accordingly.