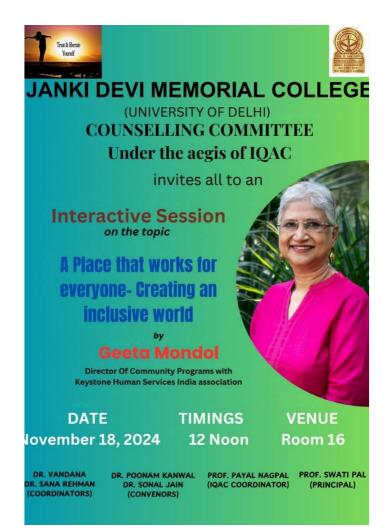

## Topic- A Place that works for everyone - Creating an inclusive world

## Date: 18<sup>th</sup> November 2024

| Name of the Event                                                                          | 'A Place that works for everyone - Creating an inclusive world'                               |
|--------------------------------------------------------------------------------------------|-----------------------------------------------------------------------------------------------|
| Date of the Event                                                                          | 18 <sup>th</sup> November 2024                                                                |
| Name of the Organizer (s):                                                                 | Dr. Vandana and Dr. Sana Rehman<br>(Counselling Coordinator);                                 |
|                                                                                            | Dr. Poonam Kanwal (Convenor, Counselling Committee);                                          |
|                                                                                            | Dr. Sonal Jain (Co-Convenor, Counselling<br>Committee)                                        |
| Type of Event:(intra-college/inter-college/<br>state/ national or any other collaboration) | Counselling Session                                                                           |
| Objectives of the event:                                                                   | To help raise awareness about disability and inclusivity.                                     |
| Name and Affiliation of the Resource person (if applicable):                               | Ms. Geeta Mondol (Director of Community<br>with Keystone Human Services India<br>Association) |
| Name and Affiliation of Prize winner of the event (If applicable):                         | NA                                                                                            |