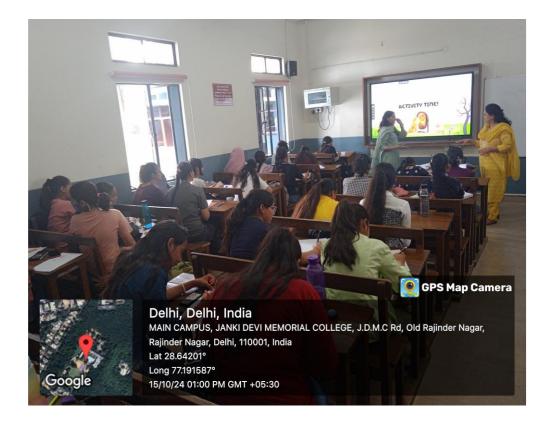

# Geotagged pictures of the event with captions (Geotagged if offline, Screenshots if online):

## **Topic- Self-awareness and Effective Communication Date: October 15, 2024**

| Name of the Event                                                                          | 'Self-awareness and Effective<br>Communication'        |
|--------------------------------------------------------------------------------------------|--------------------------------------------------------|
| Date of the Event                                                                          | 15 <sup>th</sup> October 2024                          |
| Name of the Organizer (s):                                                                 | Dr Meenakashi (Counselling Coordinator);               |
|                                                                                            | Dr. Poonam Kanwal (Convenor, Counselling Committee);   |
|                                                                                            | Dr. Sonal Jain (Co-Convenor, Counselling<br>Committee) |
| Type of Event:(intra-college/inter-college/<br>state/ national or any other collaboration) | Counselling Session                                    |
| Objectives of the event:                                                                   | To bring Self Awareness amongst students.              |
| Name and Affiliation of the Resource person (if applicable):                               | Ms. Niharika Gupta (Counselling Psychologist)          |
| Name and Affiliation of Prize winner of the event (If applicable):                         | NA                                                     |

### **Brief Report**

On October 15, 2024, a workshop on 'Self-awareness and Effective Communication' was conducted for students of the Hindi Department. The event was organized by Dr. Meenakashi and Dr. Poonam Kanwal, and mentored by Ms. Niharika Gupta.

During the session, students explored the concept of self-awareness, its significance, and strategies to cultivate awareness of their behaviors in daily life. They also learned how self-awareness plays a crucial role in effective communication. The workshop concluded with an engaging art activity, "Draw Your Animal," where students illustrated animals that represented their internal characteristics and strengths. It was attended by around 40 students.