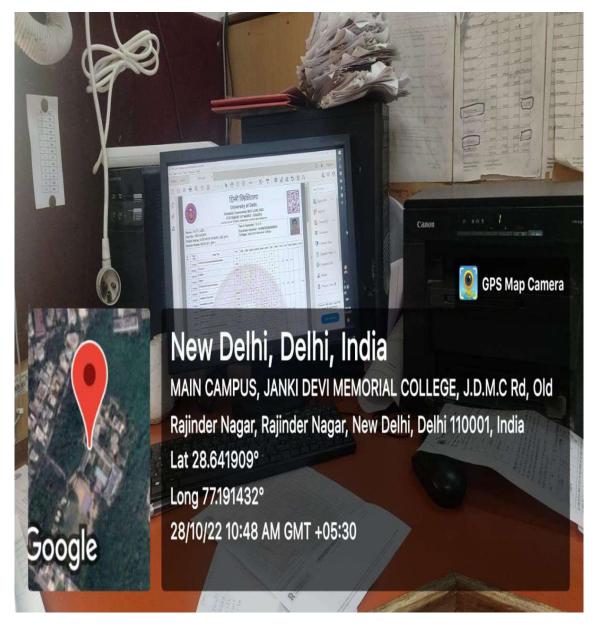

|
| 31   | Room No 66       | Hitachi            |
| 32   | Room No 67       | Hitachi            |
| 33   | Room No 40       | Smart Screen Evota |
| 34   | Room No 14       | Smart Screen Evota |
| 35   | Room No 68       | Smart Screen Evota |







(University Of Delhi) सर गंगा राम अस्पताल मार्ग, नई दिल्ली-१९००६० Sir Ganga Ram Hospital Marg, New Delhi-110060 दूरमाम : २५७५७५४ फैक्स : २५७१०८३२ Tel. : 25787754, Fax : 25710832 E-mail : jdmcollege@hotmail.com, http://jdm.du.ac.in

# Sample Geo-tagged Photos/ Screenshots of ICT Facilities





#### जानकी देवी मेमोरियल कॉलेज (विल्ली विश्वविद्यालय) JANKI DEVI MEMORIAL COLLEGE

सर गा सम् अस्पताल माग, नइ दिल्ला-प्याच्या स्थाप । Sir Ganga Ram Hospital Marg, New Delhi-110060 पूरमाप : २५७८७५४ फेक्स : २५७९०८३२ Tel. : 25787754, Fax : 25710832



IT Facilities in Admin Block





#### जानकी देवी मेमोरियल कॉलेज (दिल्ली विश्वविद्यालय) JANKI DEVI MEN Of Dalbi)

(University Of Delhi) सर गंगा राम अस्पताल मार्ग, नई दिल्ली-१५००६० Sir Ganga Ram Hospital Marg, New Delhi-110060 पूरमाप : २५७८,७७५४ फैक्स : २५७९०,३२ Tel. : 25787754, Fax : 25710832 E-mail : jdmcollege@hotmail.com, http://jdm.du.ac.in



# **IT Facilities in Admin Block**





#### जानकी देवी मेमोरियल कॉलेज (दिल्ली विश्वविद्यालय) JANKI DEVI MEMORIAL COLLEC

(University Of Delhi) सर गंगा राम अस्पताल मार्ग, नई दिल्ली-१५००६० Sir Ganga Ram Hospital Marg, New Delhi-110060 दूरभाष : २५७८७७५४ केंग्नर : २५७९०८३२ Tel. : 25787754, Fax : 25710832 E-mail : jdmcollege@hotmail.com, http://jdm.du.ac.in



**Smart Classroom** 





#### जानकी देवी मेमोरियल कॉलेज (दिल्ली विश्वविद्यालय) JANKI DEV