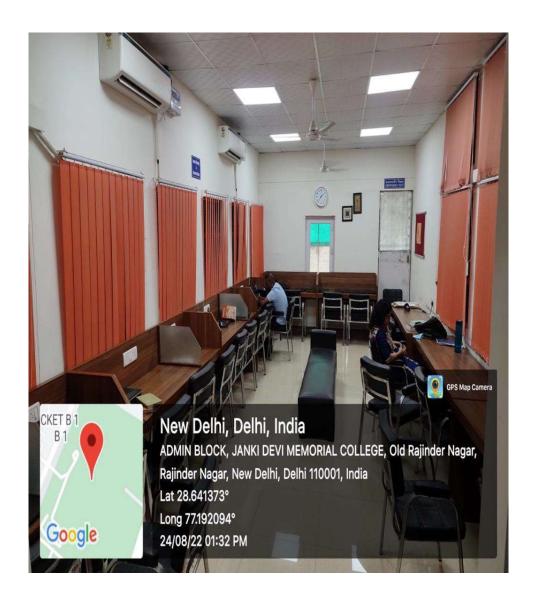

५४ फैक्स : २५७९०,३२ Tel. : 25787754, Fax : 25710832 E-mail : jdmcollege@hotmail.com, http://jdm.du.ac.in



### **OPAC Screenshot**





#### जानकी देवी मेमोरियल कॉलेज (दिल्ली विश्वविद्यालय) JANKI DEVI MEMORIAL COLLEC

(University Of Delhi) सर गंगा राम अस्पताल मार्ग, नई दिल्ली-१५००६० Sir Ganga Ram Hospital Marg, New Delhi-110060 दूरमाप : २५७८७५४ फैंक्स : २५७५०८३२ Tel. : 25787754, Fax : 25710832 E-mail : jdmcollege@hotmail.com, http://jdm.du.ac.in



### **E-Resource Centre**





#### जानकी देवी मेमोरियल कॉलेज (दिल्ली विश्वविद्यालय) JANKI DEVI MEMORIAL COLLEGE

(University Of Delhi) सर गंगा राम अस्पताल मार्ग, नई दिल्ली-१५००६० Sir Ganga Ram Hospital Marg, New Delhi-110060 दूरमाप : २५७८७५४ फैक्स : २५७५०८३२ Tel. : 25787754, Fax : 25710832 E-mail : jdmcollege@hotmail.com, http://jdm.du.ac.in



Faculty Reading/Research Room





#### जानकी देवी मेमोरियल कॉलेज (विल्ली विश्वविद्यालय) JANKI DEVI MEMORIAL COLLEGE (University Of Delhi)

(University Of Delhi) सर गंगा राम अस्पताल मार्ग, नई दिल्ली-१५००६० Sir Ganga Ram Hospital Marg, New Delhi-110060 पूरमाप : २५७८,७७५४ फैक्स : २५७९०,३२ Tel. : 25787754, Fax : 25710832 E-mail : jdmcollege@hotmail.com, http://jdm.du.ac.in



# **Digital Display Board**





# जानकी देवी मेमोरियल कॉलेज (दिल्ली विश्वविद्यालय) JANKI DEVI MEMORIAL COLLEGE (University Of Delhi) सर गंगा राम अस्पताल मार्ग, नई दिल्ली-१५००६० Sir Ganga Ram Hospital Marg. New Delhi-110060 दूरमाष : २५७८७५४ फेक्स : २५७५०६३२ Tel. : 25787754. Fax : 25710832 E-mail : jdmcollege@hotmail.com, http://jdm.du.ac.in

2022-09-2 15:31:52 गनको देवी मेमोरिज**ल महाविद्या**लय पुस्तकालय व अभिव्यक्ति (