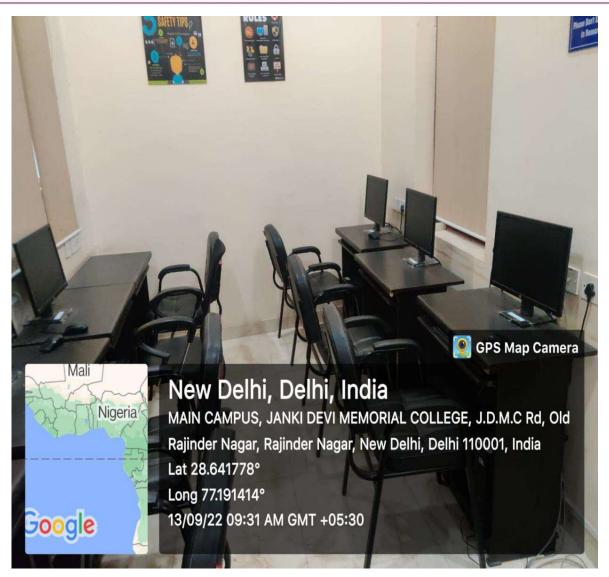

Gurugram, Delhi, India
H 573c, Old Rajinder Nagar, Palam Vihar, Gurugram, Delhi,
110005, India
Lat 28.641373° Long 77.192006°
09/11/24 09:45 AM GMT +05:30

**Computer Lab** 