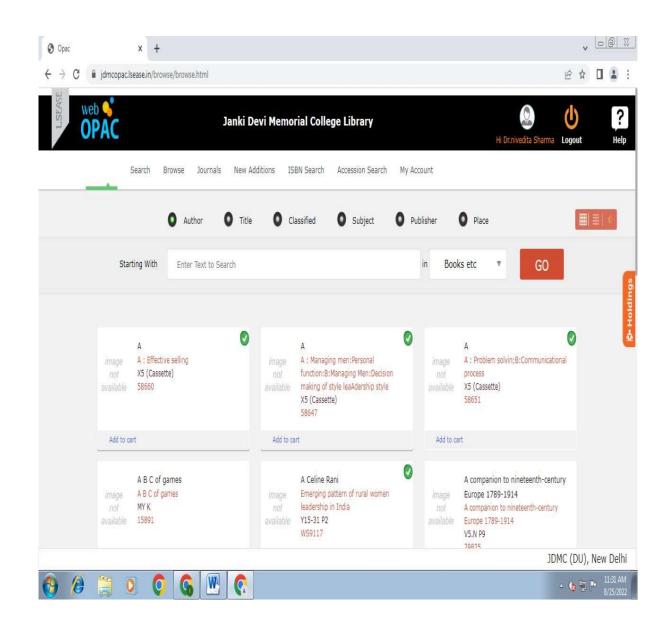

५७९०,३२ Tel. : 25787754, Fax : 25710832 E-mail : jdmcollege@hotmail.com, http://jdm.du.ac.in



# **Google Classroom Sample**



3 was Pal -

22



# जानकी देवी मेमोरियल कॉलेज (दिल्ली विश्वविद्यालय) JANKI DEVI MEMORIAL COLLEGE (University Of Delhi) सर गंगा सम अस्पताल मार्ग, मई दिल्ली-१५००६० Sir Ganga Ram Hospital Marg, New Delhi-110060 पूरमाप: २५७५७५४ फेक्स: २५७५०६३२ Tel.: 25787754, Fax: 25710832 E-mail: jdmcollege@hotmail.com, http://jdm.du.ac.in

# **Library Facilities**





#### जानकी देवी मेमोरियल कॉलेज (दिल्ली विश्वविद्यालय) JANKI DEVI MEMORIAL COLLEGE

(University Of Delhi) सर गंगा राम अस्पताल मार्ग, नई दिल्ली-१५००६० Sir Ganga Ram Hospital Marg, New Delhi-110060 पूरमाप : २५७८,७७५४ फैक्स : २५७९०,३२ Tel. : 25787754, Fax : 25710832 E-mail : jdmcollege@hotmail.com, http://jdm.du.ac.in



### **OPAC Screenshot**





#### जानकी देवी मेमोरियल कॉलेज (दिल्ली विश्वविद्यालय) JANKI DEVI MEMORIAL COLLEC

(University Of Delhi) सर गंगा राम अस्पताल मार्ग, नई दिल्ली-१५००६० Sir Ganga Ram Hospital Marg, New Delhi-110060 दूरमाप : २५७८७५४ फैंक्स : २५७५०८३२ Tel. : 25787754, Fax : 25710832 E-mail : jdmcollege@hotmail.com, http://jdm.du.ac.in



### **E-Resource Centre**





#### जानकी देवी मेमोरियल कॉलेज (दिल्ली विश्वविद्यालय) JANKI DEVI MEMORIAL COLLEGE

(University Of Delhi) सर गंगा राम अस्पताल मार्ग, नई दिल्ली-१५००६० Sir Ganga Ram Hospital Marg, New Delhi-110060 दूरमाप : २५७८७५४ फैक्स : २५७५०८३२ Tel. : 25787754, Fax : 25710832 E-mail : jdmcollege@hotmail.com, http://jdm.du.ac.in



Faculty Reading/Research Room





#### जानकी देवी मेमोरियल कॉलेज (विल्ली विश्वविद्यालय) JANKI DEVI MEMO