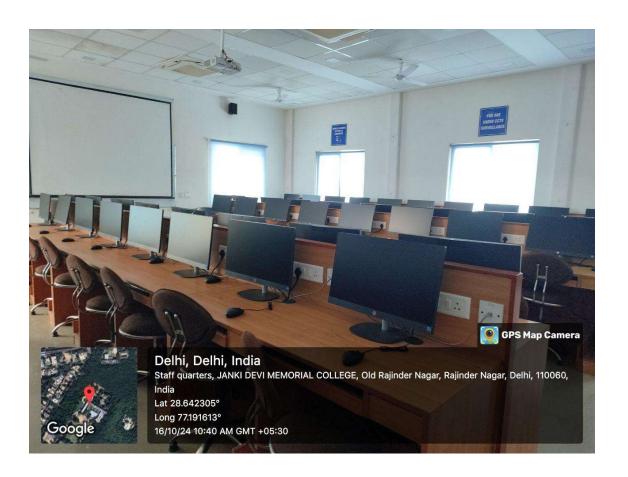

Gurugram, Delhi, India
H 573c, Old Rajinder Nagar, Palam Vihar, Gurugram, Delhi,
110005, India
Lat 28.641373° Long 77.192006°
09/11/24 09:45 AM GMT +05:30

**Computer Lab** 