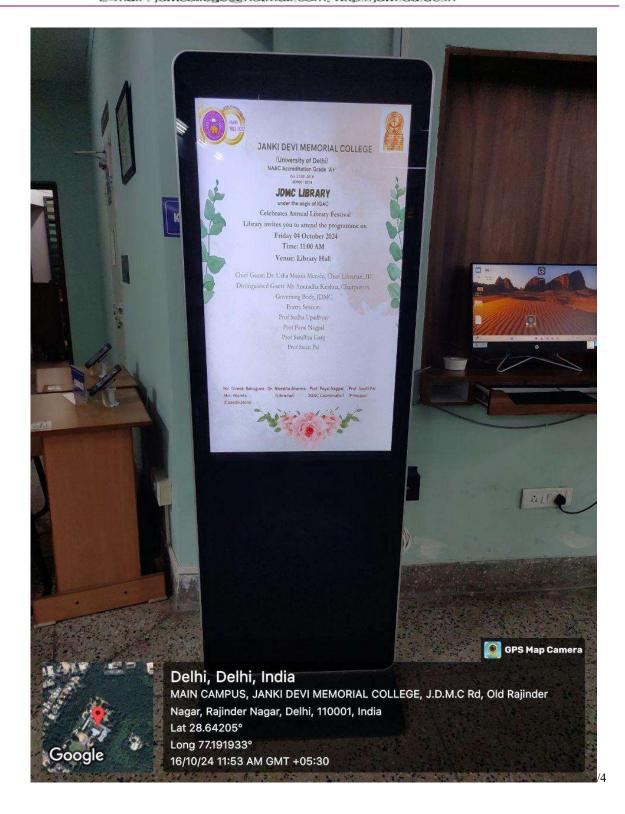

# **Digital Display Board**

2022-09-2 15:31:52 गनको देवी मेमोरिज**ल महाविद्या**लय पुस्तकालय व अभिव्यक्ति (चाद-विवाद समिति) JDMC LIBRARY FEST

**Digital Display Board** 