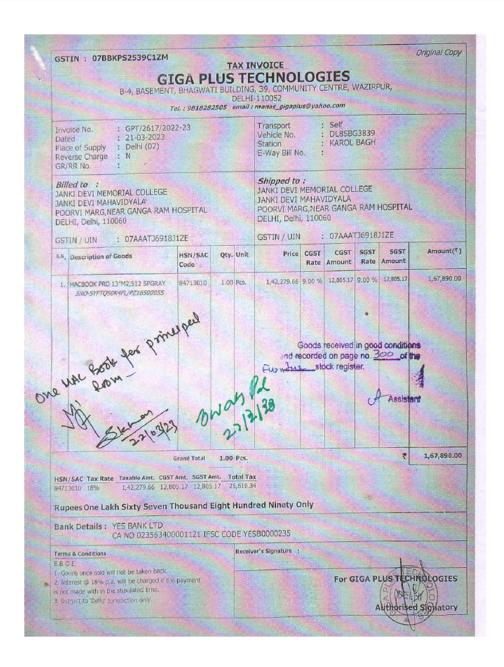

# Macbook

### जानकी देवी मेमोरियल कॉलेज (दिल्ली विश्वविद्यालय) JANKI DEVI MEMORIAL COLLEGE

(University Of Delhi) सर गंगा राम अस्पताल मार्ग, नई दिल्ली-१५००६० Sir Ganga Ram Hospital Marg, New Delhi-110060 दूरभाष : २५७८७७५४ केंग्नर : २५७९०८३२ Tel. : 25787754, Fax : 25710832 E-mail : jdmcollege@hotmail.com, http://jdm.du.ac.in