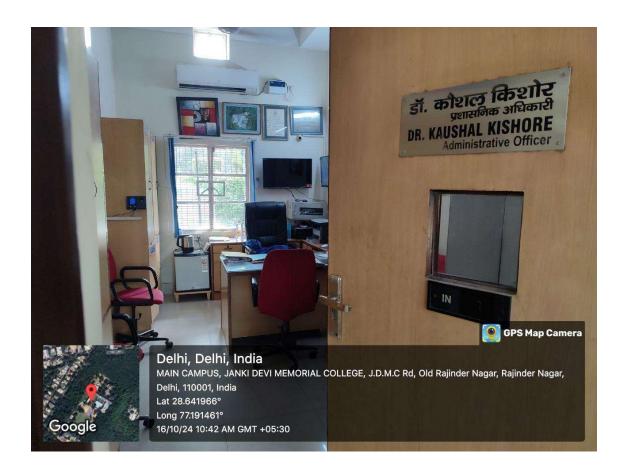

rg, New Delhi-110060 दूरमाम : २५७५७५४ फैक्स : २५७१०८३२ Tel. : 25787754, Fax : 25710832 E-mail : jdmcollege@hotmail.com, http://jdm.du.ac.in

# Sample Geo-tagged Photos/ Screenshots of ICT Facilities





#### जानकी देवी मेमोरियल कॉलेज (विल्ली विश्वविद्यालय) JANKI DEVI MEMORIAL COLLEGE

सर गा सम् अस्पताल माग, नइ दिल्ला-प्याच्या स्थाप । Sir Ganga Ram Hospital Marg, New Delhi-110060 पूरमाप : २५७८७५४ फेक्स : २५७९०८३२ Tel. : 25787754, Fax : 25710832



IT Facilities in Admin Block





#### जानकी देवी मेमोरियल कॉलेज (दिल्ली विश्वविद्यालय) JANKI DEVI MEN Of Dalbi)

(University Of Delhi) सर गंगा राम अस्पताल मार्ग, नई दिल्ली-१५००६० Sir Ganga Ram Hospital Marg, New Delhi-110060 पूरमाप : २५७८,७७५४ फैक्स : २५७९०,३२ Tel. : 25787754, Fax : 25710832 E-mail : jdmcollege@hotmail.com, http://jdm.du.ac.in



# **IT Facilities in Admin Block**





#### जानकी देवी मेमोरियल कॉलेज (दिल्ली विश्वविद्यालय) JANKI DEVI MEMORIAL COLLEC

(University Of Delhi) सर गंगा राम अस्पताल मार्ग, नई दिल्ली-१५००६० Sir Ganga Ram Hospital Marg, New Delhi-110060 दूरभाष : २५७८७७५४ केंग्नर : २५७९०८३२ Tel. : 25787754, Fax : 25710832 E-mail : jdmcollege@hotmail.com, http://jdm.du.ac.in



**Smart Classroom** 





#### जानकी देवी मेमोरियल कॉलेज (दिल्ली विश्वविद्यालय) JANKI DEVI MEN Of Dalbi)

(University Of Delhi) सर गंगा राम अस्पताल मार्ग, नई दिल्ली-१५००६० Sir Ganga Ram Hospital Marg, New Delhi-110060 दूरमाम : २५७८,७७५४ फैक्स : २५७५०८३२ Tel. : 25787754, Fax : 25710832 E-mail : jdmcollege@hotmail.com, http://jdm.du.ac.in



# **Smart Classroom**





#### जानकी देवी मेमोरियल कॉलेज (दिल्ली विश्वविद्यालय) JANKI DEVI MEMOR