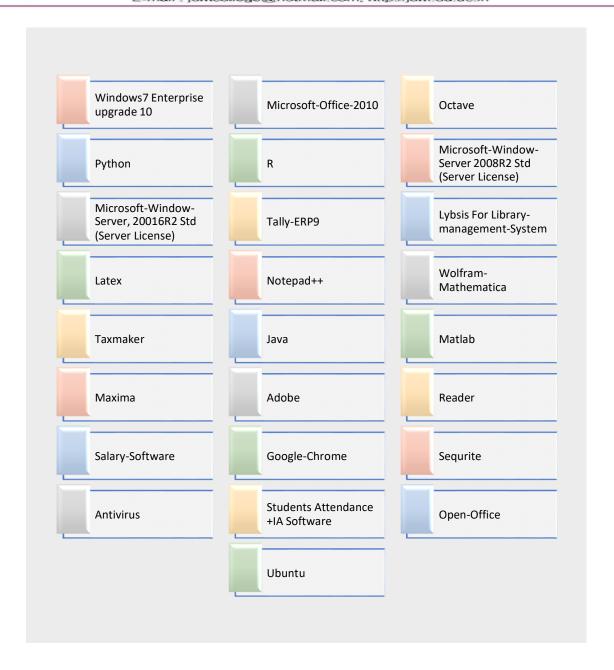

# **List of Softwares**

- 1. Microsoft Windows Server 2008 R2 Standard
- 2. Microsoft Windows Server 2016 R2 Standard
- 3. Microsoft Windows 7 and 10
- 4. Microsoft Office 2010
- 5. Lybsis For Library Management System
- 6. Tally ERP 9 Gold
- 7. Salary Software
- 8. Students Attendance + IA Software
- 9. Mat lab For math
- 10. Latex
- 11. Maxima
- 12. R.
- 13. Notepad++
- 14. OCTAVE

# **Software and License Owner**

| Software                               | Total in  | Licence                   |
|----------------------------------------|-----------|---------------------------|
|                                        | Use       | Owner                     |
| Windows7 Enterprise upgrade 10         | 150       | JDMC                      |
| Microsoft Office 2010                  | 150       | JDMC                      |
| Octave                                 | 50        | Free Licence              |
| Python                                 | 37        | free Licence              |
| R                                      | 95        | free Licence              |
| Microsoft Window Server 2008R2<br>Std  | 2         | JDMC                      |
| Microsoft Window Server 20016R2<br>Std | 8         | JDMC                      |
| Tally ERP9                             | Multiuser | Educati<br>on<br>Mod<br>e |
| Lybsis For Library management          | Multiuser | JDMC                      |
| System                                 |           |                           |
| Latex                                  | 50        | free Licence              |
| Notepad++                              | 60        | free Licence              |
| Wolfram Mathematica                    | 50        | JDMC                      |
| Taxmaker                               | 50        | Free Licence              |
| Java                                   | 150       | free Licence              |
| Matlab                                 | 50        | JDMC                      |
| Maxima                                 | 50        | DU                        |
| Adobe Reader                           | 150       | free Licence              |
| Salary Software                        | Multiuser | JDMC                      |
| Google Chrome                          | 150       | free Licence              |
| Sequrite Antivirus                     | 150       | JDMC                      |
| Students Attendance +IA Software       | Multiuser | JDMC                      |
| Open office                            | 873       | free Licence              |
| Ubuntu                                 | 873       | free Licence              |