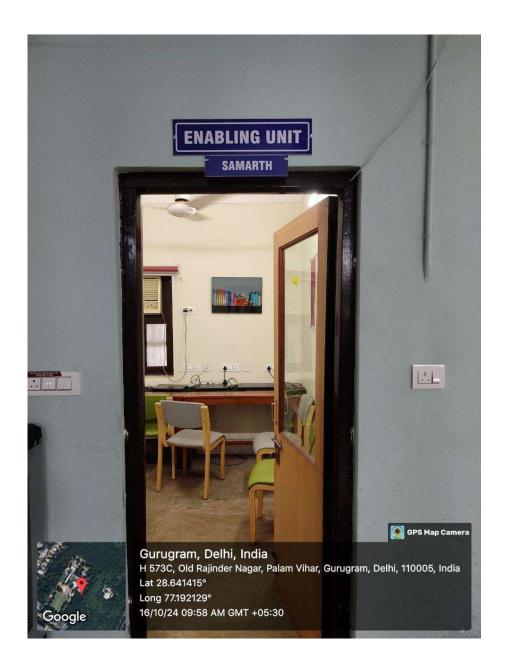

# IT **Facilities for Differently Abled**

#### जानकी देवी मेमोरियल कॉलेज (विल्ली विश्वविद्यालय) JANKI DEVI MEMORIAL COLLEGE

(University Of Delhi) रार गंगा राम अरवताल मार्ग, नई दिल्ली-१५००६० Sir Ganga Ram Hospital Marg, New Delhi-110060 दूरमाम : २५७८७७५४ फैक्स : २५७५०८३२ Tel. : 25787754, Fax : 25710832 E-mail : jdmcollege@hotmail.com, http://jdm.du.ac.in

IT enabled – Enabling Unit