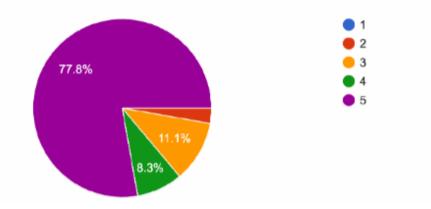

#### **Brief Report**:

The Internal Quality Assurance Cell (IQAC) of Janki Devi Memorial College (JDMC), University of Delhi, in collaboration with GAD-MMTTC, SGTB Khalsa College, University of Delhi, organized a **One-Week Job-Oriented Skill Enhancement Programme for Non-Teaching Staff** from **June 18 to 22, 2024**, in **hybrid mode**. The programme, sponsored by JDMC, received **50 registrations from across the country**.