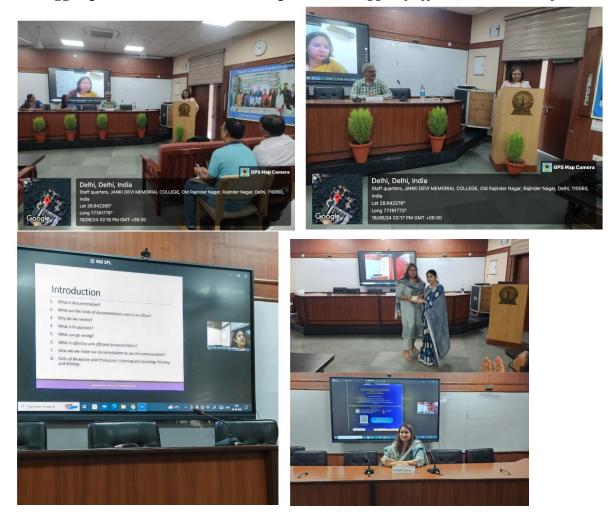

The **inaugural session**, held in the college seminar room, was graced by **Prof. Swati Pal**, Principal, JDMC; **Prof. Payal Nagpal**, IQAC Coordinator, JDMC; and the course coordinators

**Dr. Trisha Jolly** and **Ms. Tannu Sharma**. **Prof. Vimal Rarh**, Programme Director, UGC-MMTTC, SGTB Khalsa College, joined the session online. The event began on an auspicious note with a brief felicitation ceremony and an introduction to GAD-MMTTC and the resource person.

The first session, led by **Dr. Arun Julka**, focused on the use of online tools for administrative efficiency and was well received. He also conducted the second-day session, which explored the application of **AI tools** in everyday administrative tasks. Held in **Computer Lab 1**, this hybrid session garnered highly positive feedback.

On the third day, **Dr. Anjana Neira Dev** conducted a session on **documentation and communication practices**, emphasizing the role of effective language in creating inclusive and efficient administrative processes. She was introduced and felicitated by Prof. Nagpal. The session was enthusiastically received.

**Dr. Shweta Gupta** led the fourth-day session on **TALLY – The Accounting Software**, demonstrating how it can streamline various accounting functions.

The final session, conducted fully online by **Dr. Julka**, focused on maximizing administrative productivity using ICT tools.