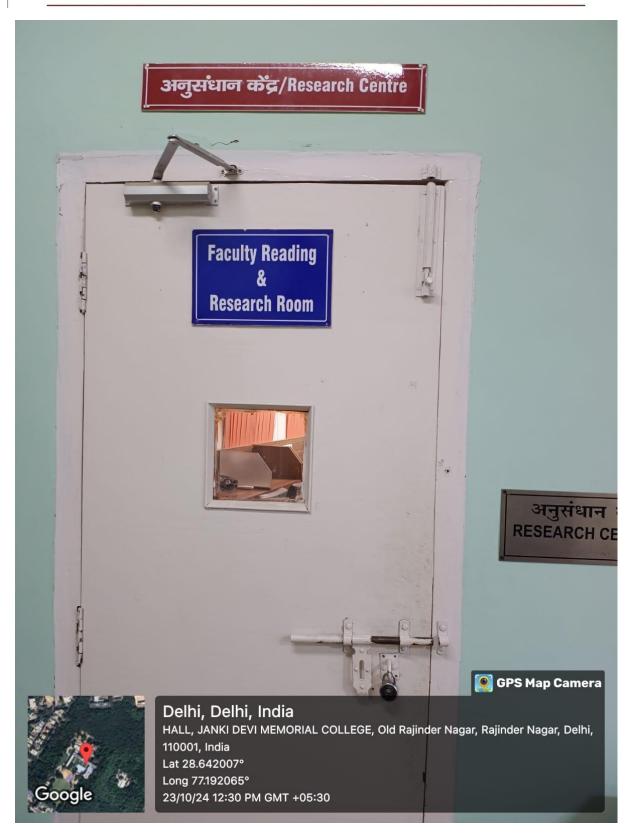

Faculty Reading and Research Room

(दिल्ली विश्वविद्यालय)/(University Of Delhi)

सर गंगा राम अस्पताल मार्ग, नई दिल्ली-110060 Sir Ganga Ram Hospital Marg, New Delhi-110060

दूरभाष/Tel. : 49876630, ई-मेल/E-mail : jdmcollege@hotmail.com, वेवसाइट/Website : http://jdm.du.ac.in