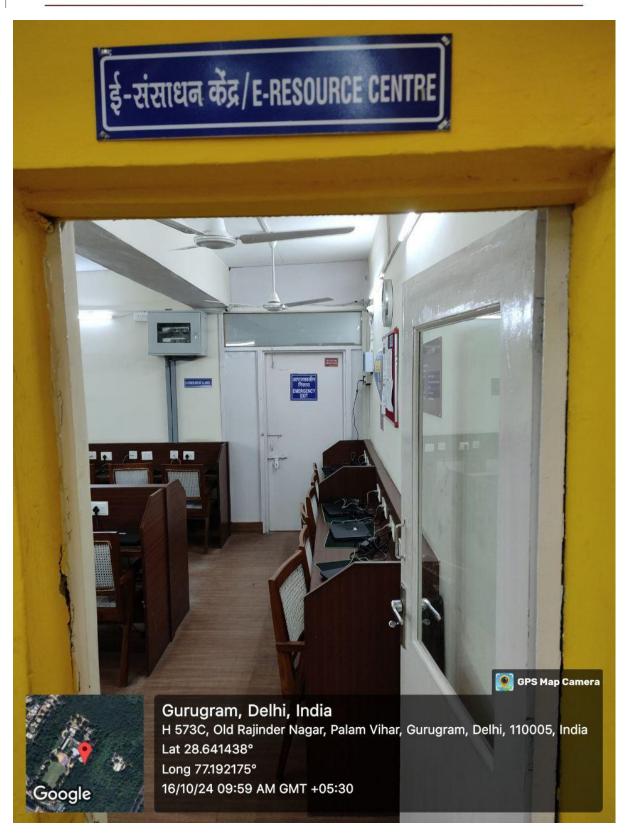

E-Resource Centre

(दिल्ली विश्वविद्यालय)/(University Of Delhi)

सर गंगा राम अस्पताल मार्ग, नई दिल्ली-110060 Sir Ganga Ram Hospital Marg, New Delhi-110060

दूरभाष/Tel. : 49876630, ई-मेल/E-mail : jdmcollege@hotmail.com, वेवसाइट/Website : http://jdm.du.ac.in