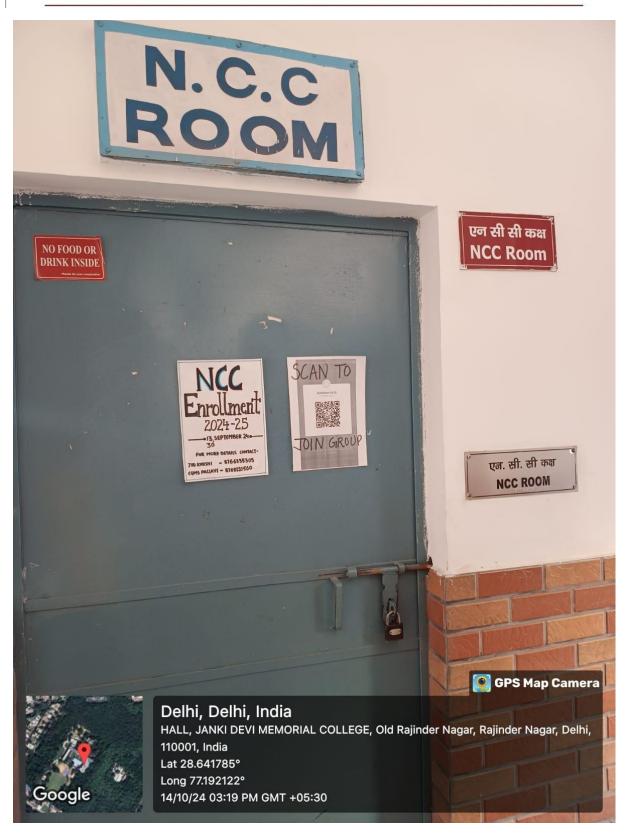

आइ एस ओ 21001 : 2018 व आइ एस ओ 9001 : 2015 प्रमाणित एवं NAAC प्रत्यायित A+ महाविद्यालय An ISO 21001 : 2018 and ISO 9001 : 2015 Certified and NAAC Accredited 'A+' College

**NCC Room** 

(दिल्ली विश्वविद्यालय)/(University Of Delhi)