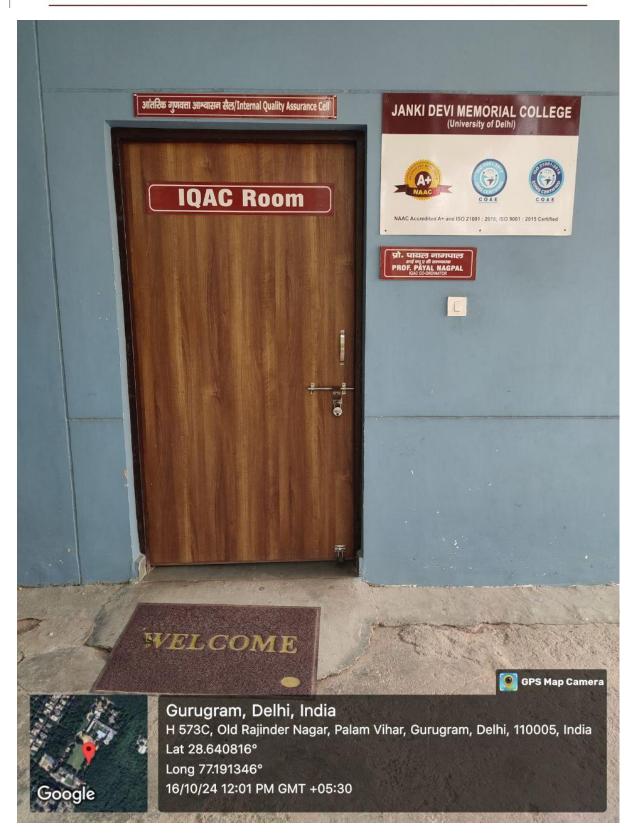

आइ एस ओ 21001 : 2018 व आइ एस ओ 9001 : 2015 प्रमाणित एवं NAAC प्रत्यायित A+ महाविद्यालय An ISO 21001 : 2018 and ISO 9001 : 2015 Certified and NAAC Accredited 'A+' College

**IQAC Room** 

(दिल्ली विश्वविद्यालय)/(University Of Delhi) सर गंगा राम अस्पताल मार्ग, नई दिल्ली-110060 Sir Ganga Ram Hospital Marg, New Delhi-110060