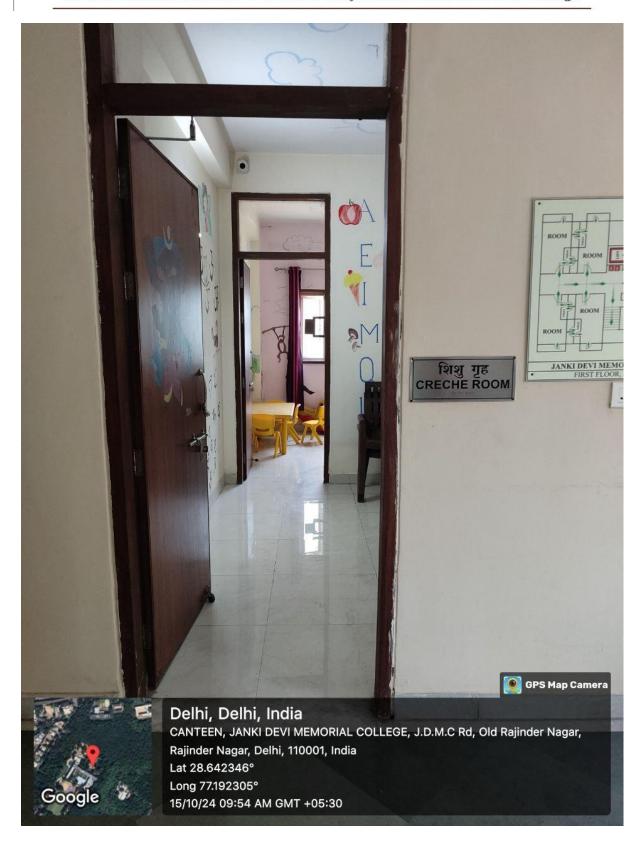

आइ एस ओ 21001 : 2018 व आइ एस ओ 9001 : 2015 प्रमाणित एवं NAAC प्रत्यायित A+ महाविद्यालय An ISO 21001 : 2018 and ISO 9001 : 2015 Certified and NAAC Accredited 'A+' College

Day-care facilities for young children

(दिल्ली विश्वविद्यालय)/(University Of Delhi)

सर गंगा राम अस्पताल मार्ग, नई दिल्ली-110060 Sir Ganga Ram Hospital Marg, New Delhi-110060

दूरभाष/Tel. : 49876630, ई-मेल/E-mail : jdmcollege@hotmail.com, वेवसाइट/Website : http://jdm.du.ac.in