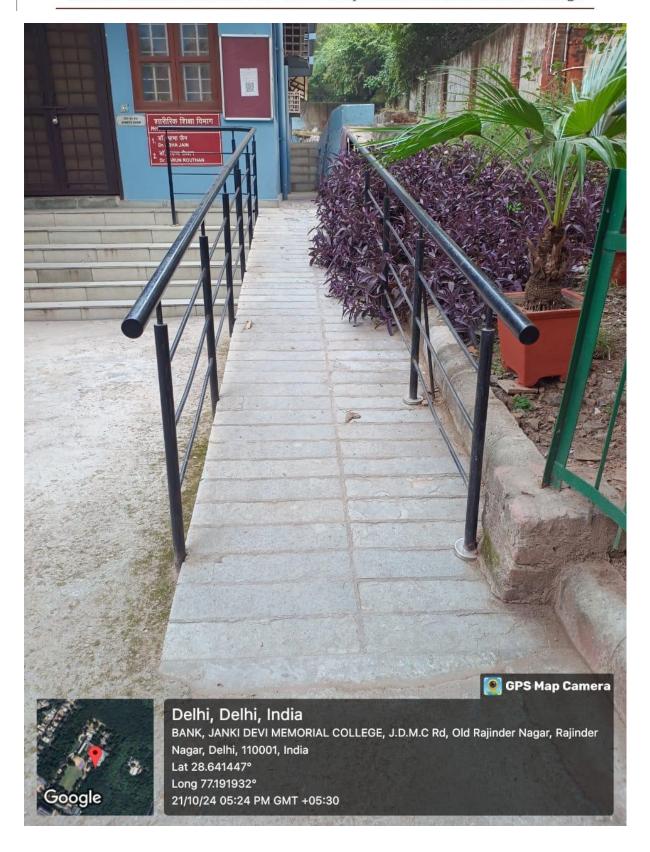

आइ एस ओ 21001 : 2018 व आइ एस ओ 9001 : 2015 प्रमाणित एवं NAAC प्रत्यायित A+ महाविद्यालय An ISO 21001 : 2018 and ISO 9001 : 2015 Certified and NAAC Accredited 'A+' College

Ramp

(दिल्ली विश्वविद्यालय)/(University Of Delhi)

सर गंगा राम अस्पताल मार्ग, नई दिल्ली-110060 Sir Ganga Ram Hospital Marg, New Delhi-110060

दूरभाष/Tel. : 49876630, ई-मेल/E-mail : jdmcollege@hotmail.com, वेवसाइट/Website : http://jdm.du.ac.in

(दिल्ली विश्वविद्यालय)/(University Of Delhi)