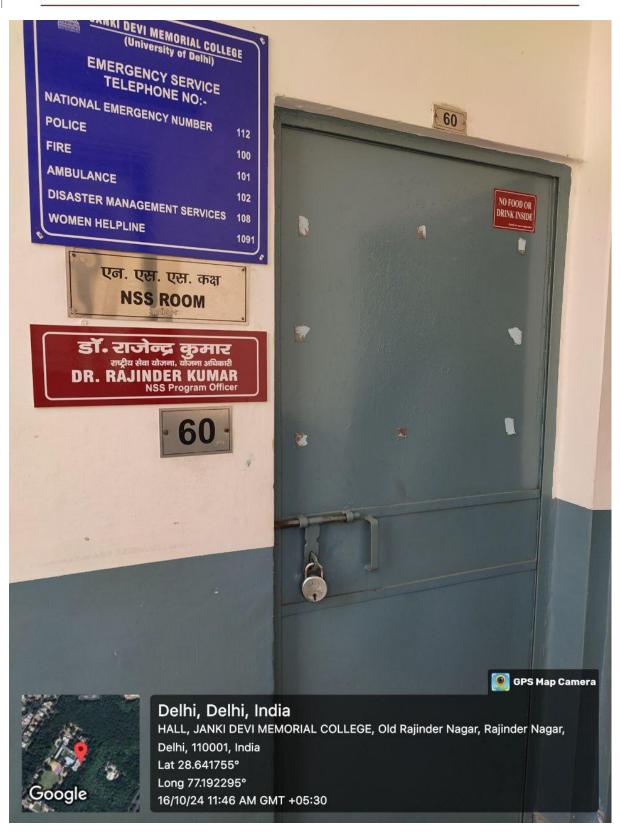

**NSS Room** 

(दिल्ली विश्वविद्यालय)/(University Of Delhi)

सर गंगा राम अस्पताल मार्ग, नई दिल्ली-110060 Sir Ganga Ram Hospital Marg, New Delhi-110060

दूरभाष/Tel. : 49876630, ई-मेल/E-mail : jdmcollege@hotmail.com, वेवसाइट/Website : http://jdm.du.ac.in