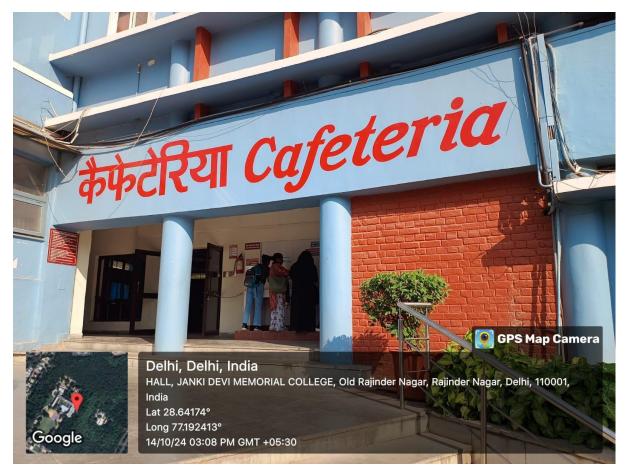

# **Utilities**

(दिल्ली विश्वविद्यालय)/(University Of Delhi)

सर गंगा राम अस्पताल मार्ग, नई दिल्ली-110060 Sir Ganga Ram Hospital Marg, New Delhi-110060

दूरभाष/Tel. : 49876630, ई-मेल/E-mail : jdmcollege@hotmail.com, वेवसाइट/Website : http://jdm.du.ac.in

Cafeteria

(दिल्ली विश्वविद्यालय)/(University Of Delhi)

सर गंगा राम अस्पताल मार्ग, नई दिल्ली-110060 Sir Ganga Ram Hospital Marg, New Delhi-110060

दूरभाष/Tel. : 49876630, ई-मेल/E-mail : jdmcollege@hotmail.com, वेवसाइट/Website : http://jdm.du.ac.in