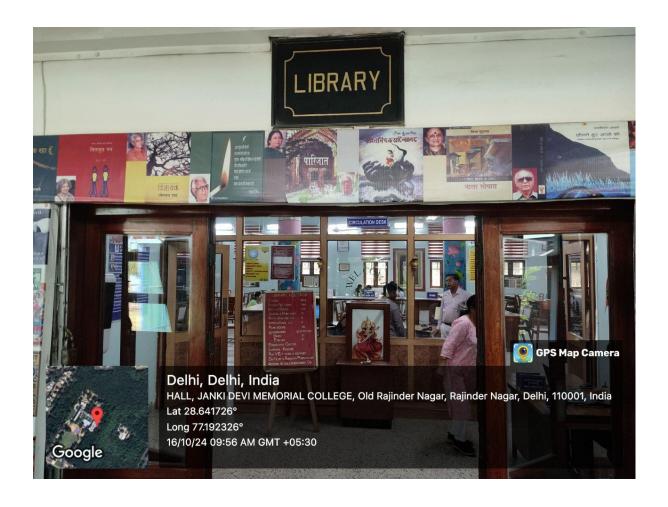

आइ एस ओ 21001 : 2018 व आइ एस ओ 9001 : 2015 प्रमाणित एवं NAAC प्रत्यायित A+ महाविद्यालय An ISO 21001 : 2018 and ISO 9001 : 2015 Certified and NAAC Accredited 'A+' College

Library

(दिल्ली विश्वविद्यालय)/(University Of Delhi)