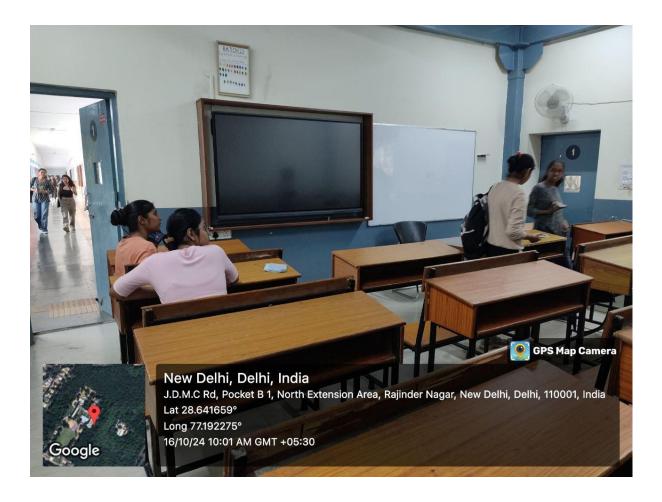

#### Infrastructure for Teaching-Learning

IT Enabled Room

(दिल्ली विश्वविद्यालय)/(University Of Delhi)

सर गंगा राम अस्पताल मार्ग, नई दिल्ली-110060 Sir Ganga Ram Hospital Marg, New Delhi-110060

दूरभाष/Tel. : 49876630, ई-मेल/E-mail : jdmcollege@hotmail.com, वेबसाइट/Website : http://jdm.du.ac.in