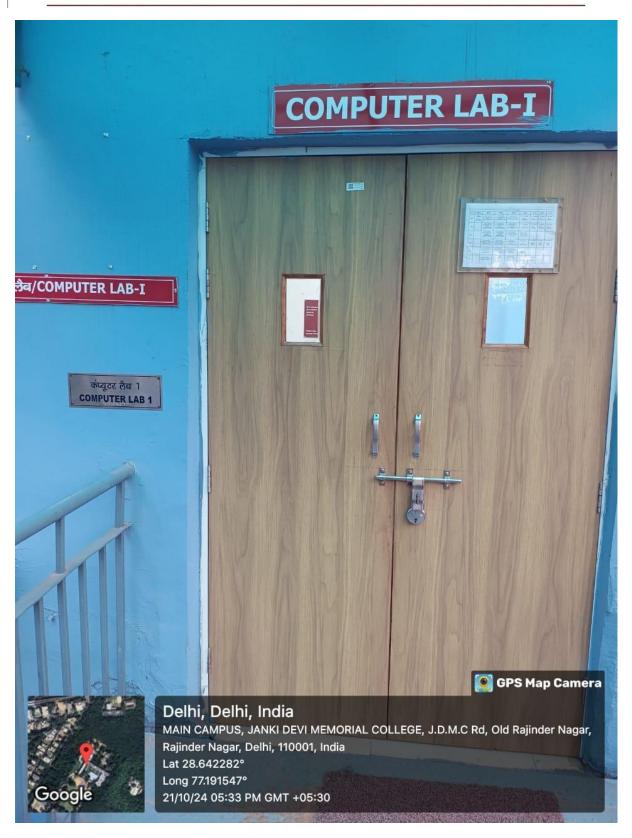

Computer Lab 1

(दिल्ली विश्वविद्यालय)/(University Of Delhi)

सर गंगा राम अस्पताल मार्ग, नई दिल्ली-110060 Sir Ganga Ram Hospital Marg, New Delhi-110060

दूरभाष/Tel. : 49876630, ई-मेल/E-mail : jdmcollege@hotmail.com, वेवसाइट/Website : http://jdm.du.ac.in