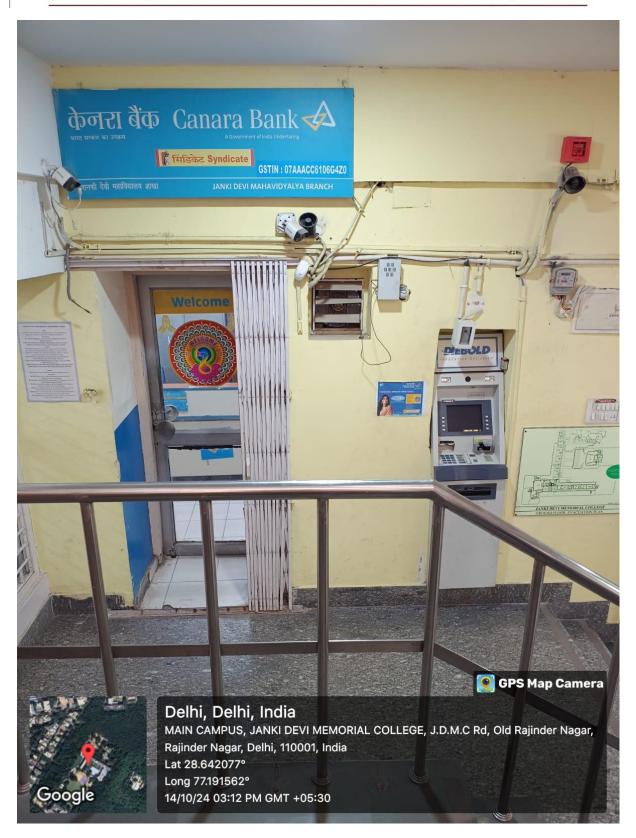

आइ एस ओ 21001 : 2018 व आइ एस ओ 9001 : 2015 प्रमाणित एवं NAAC प्रत्यायित A+ महाविद्यालय An ISO 21001 : 2018 and ISO 9001 : 2015 Certified and NAAC Accredited 'A+' College

Bank with ATM Facility

(दिल्ली विश्वविद्यालय)/(University Of Delhi)

सर गंगा राम अस्पताल मार्ग, नई दिल्ली-110060 Sir Ganga Ram Hospital Marg, New Delhi-110060

दूरभाष/Tel. : 49876630, ई-मेल/E-mail : jdmcollege@hotmail.com, वेवसाइट/Website : http://jdm.du.ac.in

(दिल्ली विश्वविद्यालय)/(University Of Delhi)

सर गंगा राम अस्पताल मार्ग, नई दिल्ली-110060 Sir Ganga Ram Hospital Marg, New Delhi-110060

दूरभाष/Tel. : 49876630, ई-मेल/E-mail : jdmcollege@hotmail.com, वेबसाइट/Website : http://jdm.du.ac.in

आइ एस ओ 21001 : 2018 व आइ एस ओ 9001 : 2015 प्रमाणित एवं NAAC प्रत्यायित A+ महाविद्यालय An ISO 21001 : 2018 and ISO 9001 : 2015 Certified and NAAC Accredited 'A+' College