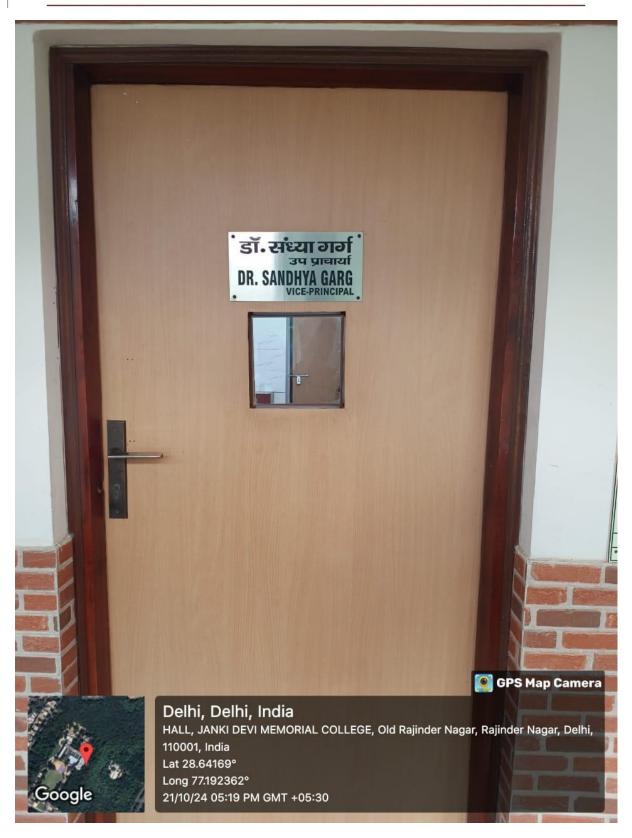

आइ एस ओ 21001 : 2018 व आइ एस ओ 9001 : 2015 प्रमाणित एवं NAAC प्रत्यायित A+ महाविद्यालय An ISO 21001 : 2018 and ISO 9001 : 2015 Certified and NAAC Accredited 'A+' College

Vice Principal's Office

(दिल्ली विश्वविद्यालय)/(University Of Delhi)