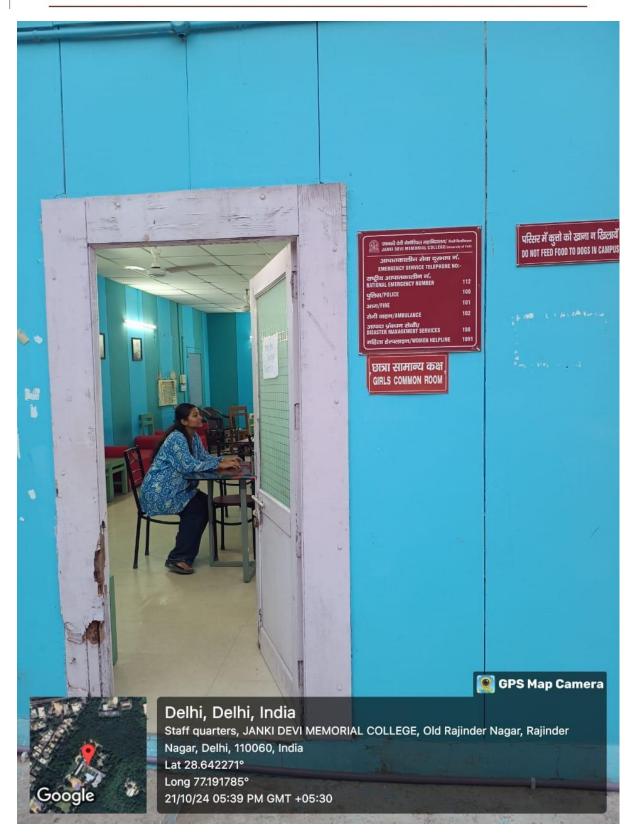

Girls' Common Room

(दिल्ली विश्वविद्यालय)/(University Of Delhi)

सर गंगा राम अस्पताल मार्ग, नई दिल्ली-110060 Sir Ganga Ram Hospital Marg, New Delhi-110060

दूरभाष/Tel. : 49876630, ई-मेल/E-mail : jdmcollege@hotmail.com, वेवसाइट/Website : http://jdm.du.ac.in