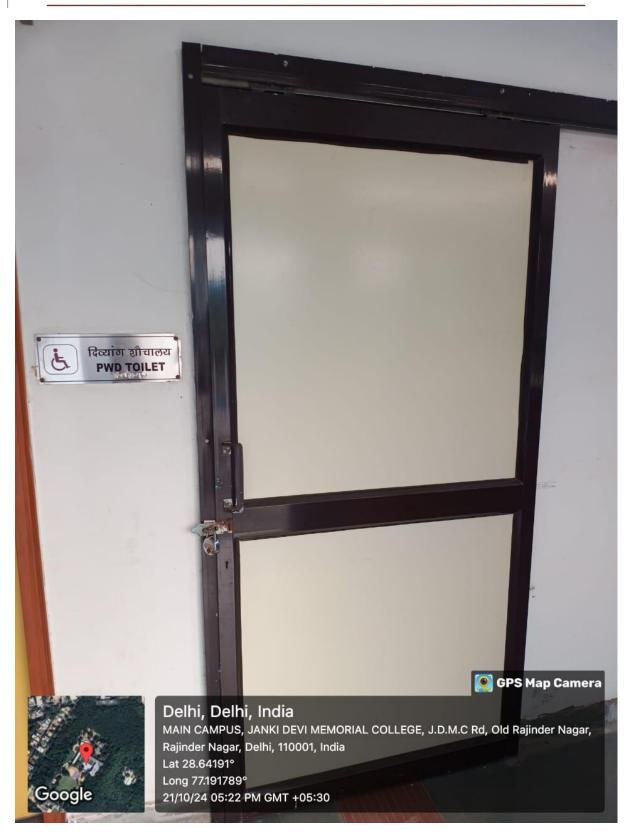

आइ एस ओ 21001 : 2018 व आइ एस ओ 9001 : 2015 प्रमाणित एवं NAAC प्रत्यायित A+ महाविद्यालय An ISO 21001 : 2018 and ISO 9001 : 2015 Certified and NAAC Accredited 'A+' College

**PwD Toilets** 

(दिल्ली विश्वविद्यालय)/(University Of Delhi)

सर गंगा राम अस्पताल मार्ग, नई दिल्ली-110060 Sir Ganga Ram Hospital Marg, New Delhi-110060

दूरभाष/Tel. : 49876630, ई-मेल/E-mail : jdmcollege@hotmail.com, वेबसाइट/Website : http://jdm.du.ac.in

(दिल्ली विश्वविद्यालय)/(University Of Delhi)