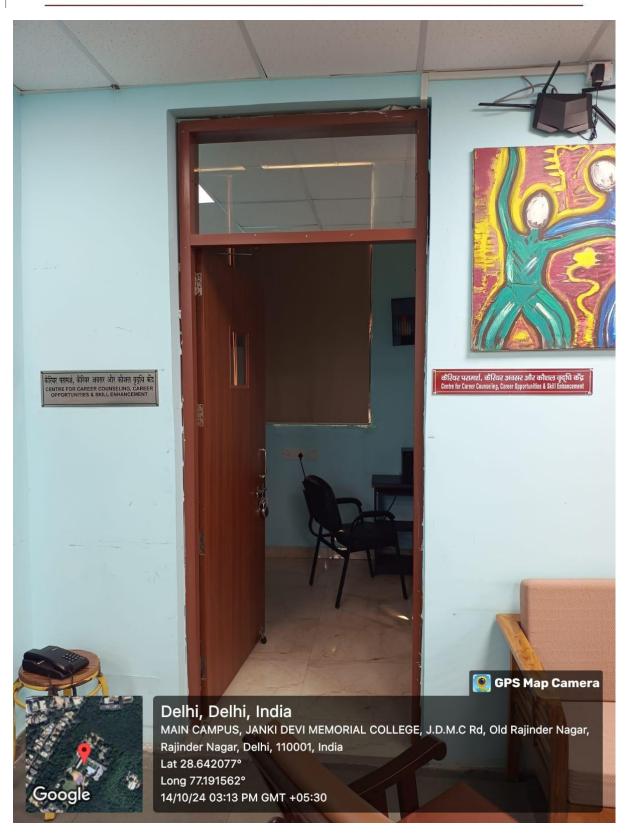

आइ एस ओ 21001 : 2018 व आइ एस ओ 9001 : 2015 प्रमाणित एवं NAAC प्रत्यायित A+ महाविद्यालय An ISO 21001 : 2018 and ISO 9001 : 2015 Certified and NAAC Accredited 'A+' College

**Counseling Room** 

(दिल्ली विश्वविद्यालय)/(University Of Delhi)

सर गंगा राम अस्पताल मार्ग, नई दिल्ली-110060 Sir Ganga Ram Hospital Marg, New Delhi-110060

दूरभाष/Tel. : 49876630, ई-मेल/E-mail : jdmcollege@hotmail.com, वेवसाइट/Website : http://jdm.du.ac.in