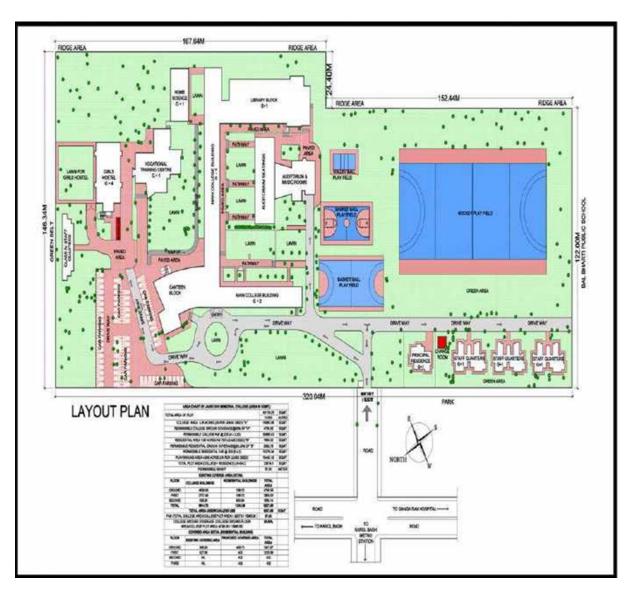

Map of the College Building

(दिल्ली विश्वविद्यालय)/(University Of Delhi) सर गंगा राम अस्पताल मार्ग, नई दिल्ली-110060 Sir Ganga Ram Hospital Marg, New Delhi-110060

दूरभाष/Tel. : 49876630, ई-मेल/E-mail : jdmcollege@hotmail.com, वेबसाइट/Website : http://jdm.du.ac.in