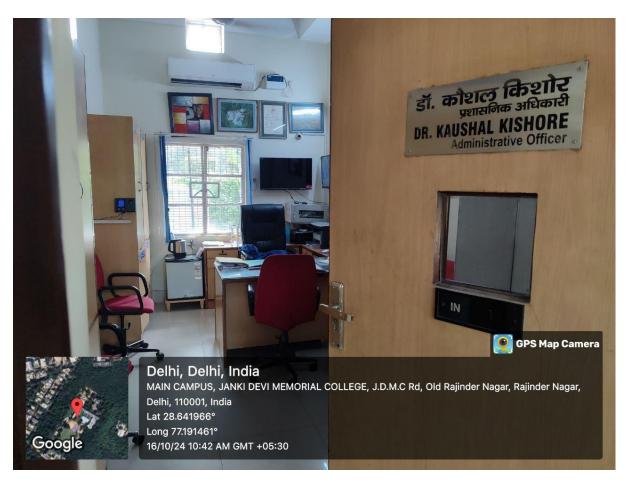

आइ एस ओ 21001 : 2018 व आइ एस ओ 9001 : 2015 प्रमाणित एवं NAAC प्रत्यायित A+ महाविद्यालय An ISO 21001 : 2018 and ISO 9001 : 2015 Certified and NAAC Accredited 'A+' College

**IQAC Room** 

(दिल्ली विश्वविद्यालय)/(University Of Delhi) सर गंगा राम अस्पताल मार्ग, नई दिल्ली-110060 Sir Ganga Ram Hospital Marg, New Delhi-110060