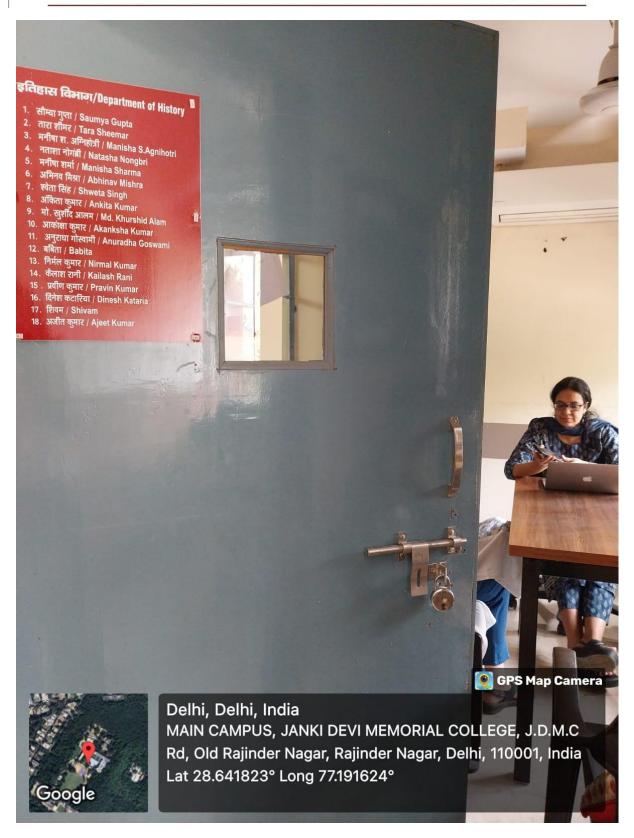

आइ एस ओ 21001 : 2018 व आइ एस ओ 9001 : 2015 प्रमाणित एवं NAAC प्रत्यायित A+ महाविद्यालय An ISO 21001 : 2018 and ISO 9001 : 2015 Certified and NAAC Accredited 'A+' College

**Department Room** 

(दिल्ली विश्वविद्यालय)/(University Of Delhi) सर गंगा राम अस्पताल मार्ग, नई दिल्ली-110060 Sir Ganga Ram Hospital Marg, New Delhi-110060