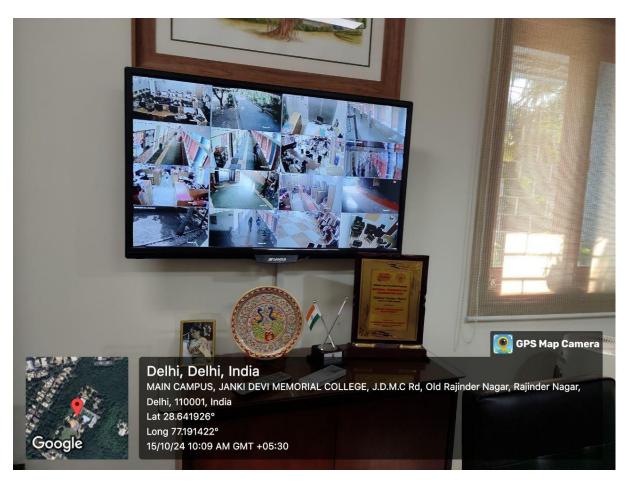

(दिल्ली विश्वविद्यालय)/(University Of Delhi)

सर गंगा राम अस्पताल मार्ग, नई दिल्ली-110060 Sir Ganga Ram Hospital Marg, New Delhi-110060

दूरभाष/Tel. : 49876630, ई-मेल/E-mail : jdmcollege@hotmail.com, वेवसाइट/Website : http://jdm.du.ac.in

आइ एस ओ 21001 : 2018 व आइ एस ओ 9001 : 2015 प्रमाणित एवं NAAC प्रत्यायित A+ महाविद्यालय An ISO 21001 : 2018 and ISO 9001 : 2015 Certified and NAAC Accredited 'A+' College

**NCC Room** 

(दिल्ली विश्वविद्यालय)/(University Of Delhi)