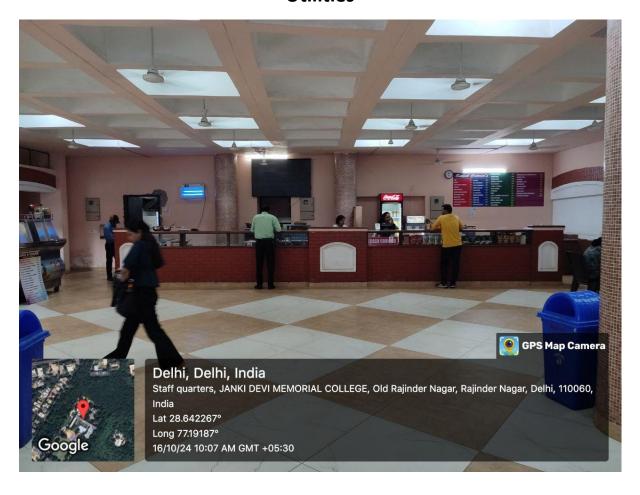

# **Utilities**

(दिल्ली विश्वविद्यालय)/(University Of Delhi)

सर गंगा राम अस्पताल मार्ग, नई दिल्ली-110060 Sir Ganga Ram Hospital Marg, New Delhi-110060

दूरभाष/Tel. : 49876630, ई-मेल/E-mail : jdmcollege@hotmail.com, वेवसाइट/Website : http://jdm.du.ac.in

Cafeteria

(दिल्ली विश्वविद्यालय)/(University Of Delhi)

सर गंगा राम अस्पताल मार्ग, नई दिल्ली-110060 Sir Ganga Ram Hospital Marg, New Delhi-110060

दूरभाष/Tel. : 49876630, ई-मेल/E-mail : jdmcollege@hotmail.com, वेवसाइट/Website : http://jdm.du.ac.in