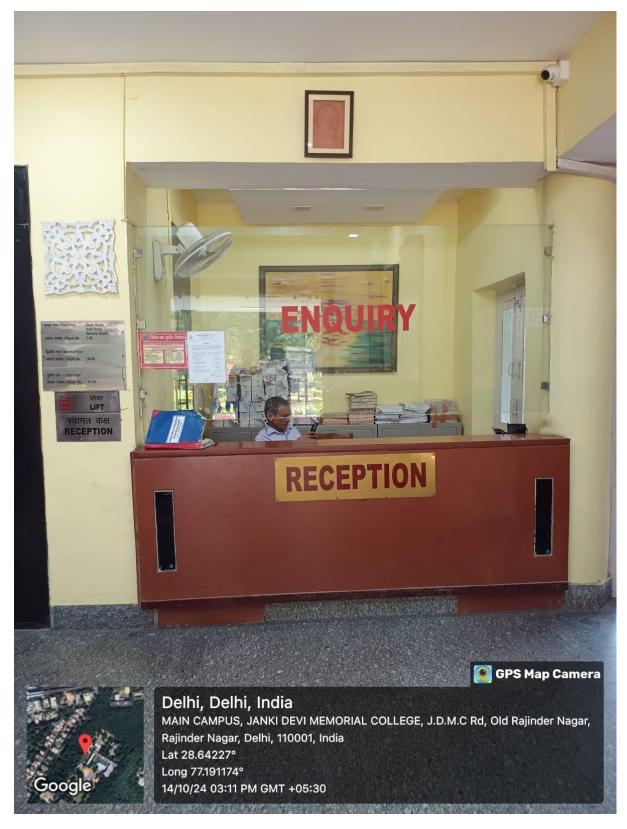

# **Administrative Block**

(दिल्ली विश्वविद्यालय)/(University Of Delhi)

सर गंगा राम अस्पताल मार्ग, नई दिल्ली-110060 Sir Ganga Ram Hospital Marg, New Delhi-110060

दूरभाष/Tel. : 49876630, ई-मेल/E-mail : jdmcollege@hotmail.com, वेवसाइट/Website : http://jdm.du.ac.in

आइ एस ओ 21001 : 2018 व आइ एस ओ 9001 : 2015 प्रमाणित एवं NAAC प्रत्यायित A+ महाविद्यालय An ISO 21001 : 2018 and ISO 9001 : 2015 Certified and NAAC Accredited 'A+' College

Admin Block Entrance

(दिल्ली विश्वविद्यालय)/(University Of Delhi)