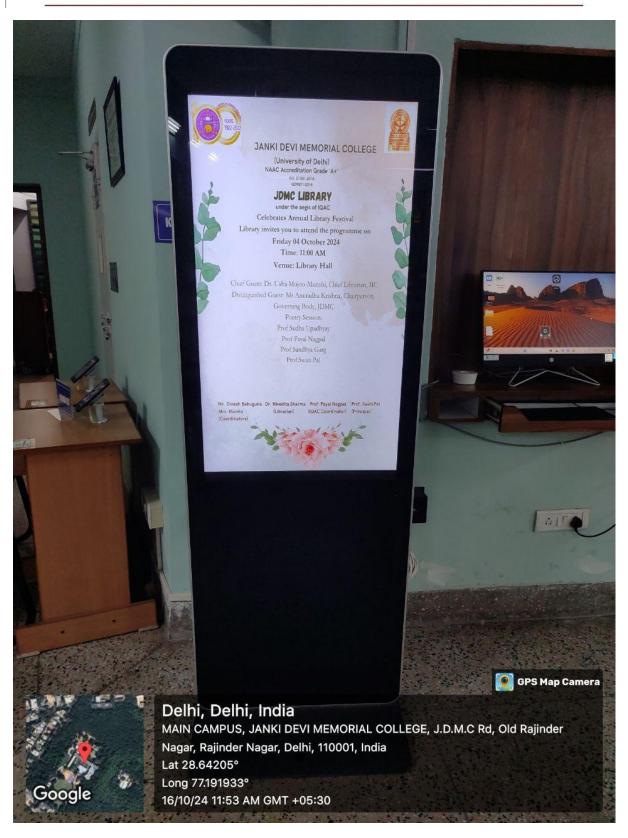

**Digital Display Board** 

(दिल्ली विश्वविद्यालय)/(University Of Delhi)

सर गंगा राम अस्पताल मार्ग, नई दिल्ली-110060 Sir Ganga Ram Hospital Marg, New Delhi-110060

दूरभाष/Tel. : 49876630, ई-मेल/E-mail : jdmcollege@hotmail.com, वेवसाइट/Website : http://jdm.du.ac.in

(दिल्ली विश्वविद्यालय)/(University Of Delhi)

सर गंगा राम अस्पताल मार्ग, नई दिल्ली-110060 Sir Ganga Ram Hospital Marg, New Delhi-110060

दूरभाष/Tel. : 49876630, ई-मेल/E-mail : jdmcollege@hotmail.com, वेबसाइट/Website : http://jdm.du.ac.in