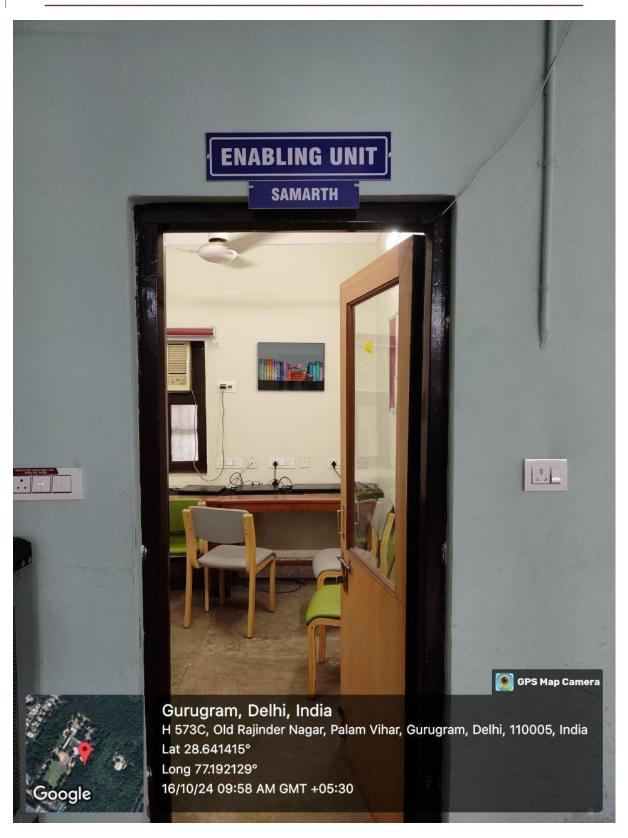

**Enabling Unit Room** 

(दिल्ली विश्वविद्यालय)/(University Of Delhi)

सर गंगा राम अस्पताल मार्ग, नई दिल्ली-110060 Sir Ganga Ram Hospital Marg, New Delhi-110060

दूरभाष/Tel. : 49876630, ई-मेल/E-mail : jdmcollege@hotmail.com, वेवसाइट/Website : http://jdm.du.ac.in

आइ एस ओ 21001 : 2018 व आइ एस ओ 9001 : 2015 प्रमाणित एवं NAAC प्रत्यायित A+ महाविद्यालय An ISO 21001 : 2018 and ISO 9001 : 2015 Certified and NAAC Accredited 'A+' College

**Equal Opportunity Cell and Enabling Unit** 