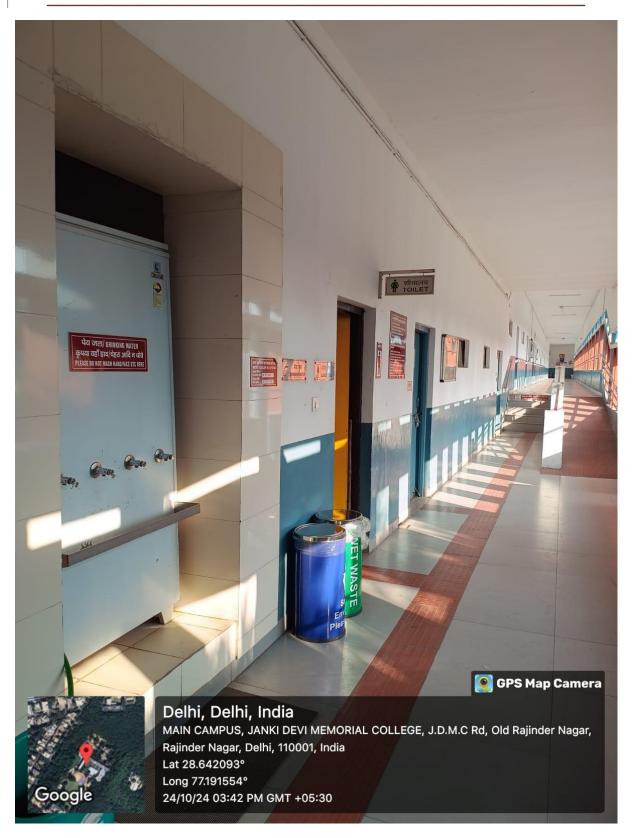

आइ एस ओ 21001 : 2018 व आइ एस ओ 9001 : 2015 प्रमाणित एवं NAAC प्रत्यायित A+ महाविद्यालय An ISO 21001 : 2018 and ISO 9001 : 2015 Certified and NAAC Accredited 'A+' College

Audio/Visual Room

(दिल्ली विश्वविद्यालय)/(University Of Delhi)

सर गंगा राम अस्पताल मार्ग, नई दिल्ली-110060 Sir Ganga Ram Hospital Marg, New Delhi-110060

दूरभाष/Tel. : 49876630, ई-मेल/E-mail : jdmcollege@hotmail.com, वेवसाइट/Website : http://jdm.du.ac.in

आइ एस ओ 21001 : 2018 व आइ एस ओ 9001 : 2015 प्रमाणित एवं NAAC प्रत्यायित A+ महाविद्यालय An ISO 21001 : 2018 and ISO 9001 : 2015 Certified and NAAC Accredited 'A+' College