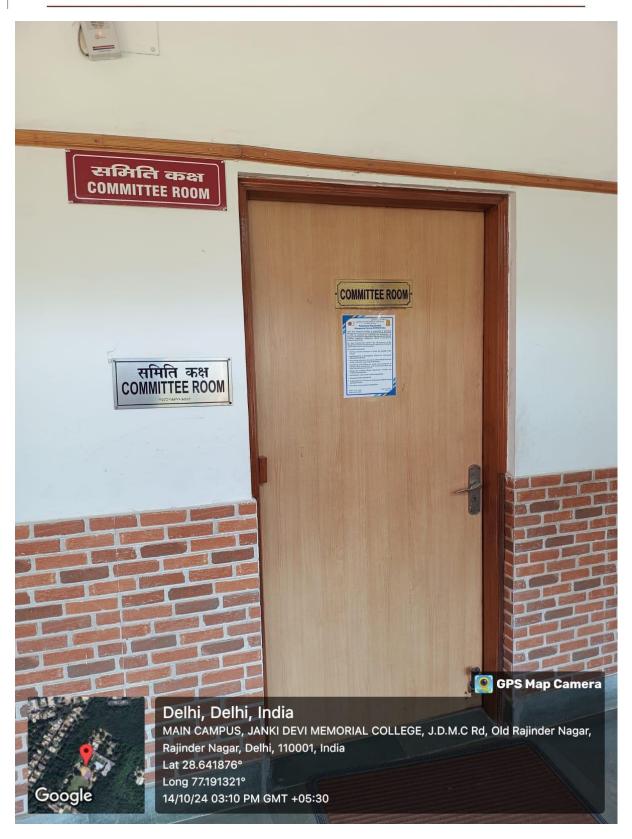

**Committee Room** 

(दिल्ली विश्वविद्यालय)/(University Of Delhi)

सर गंगा राम अस्पताल मार्ग, नई दिल्ली-110060 Sir Ganga Ram Hospital Marg, New Delhi-110060

दूरभाष/Tel. : 49876630, ई-मेल/E-mail : jdmcollege@hotmail.com, वेवसाइट/Website : http://jdm.du.ac.in