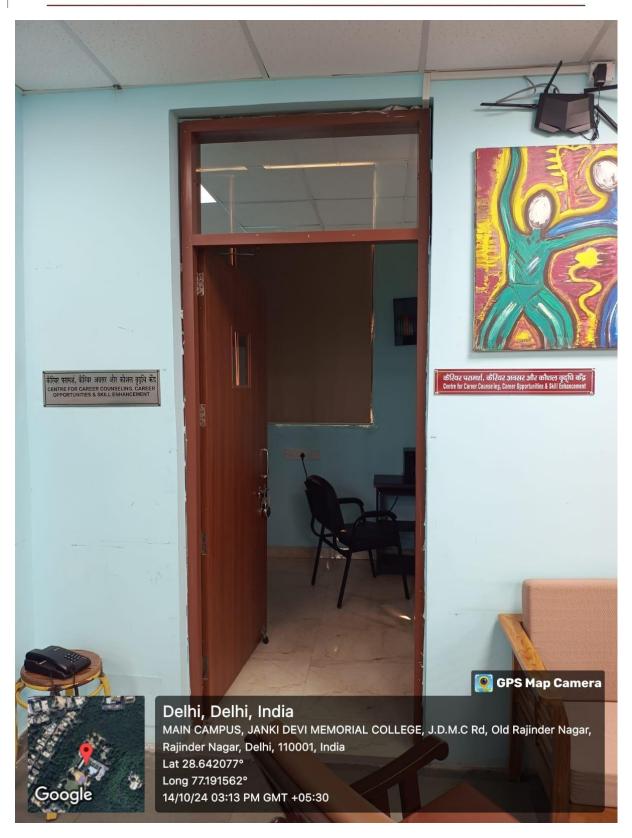

Faculty Research and Career & Counseling Room

(दिल्ली विश्वविद्यालय)/(University Of Delhi) सर गंगा राम अस्पताल मार्ग, नई दिल्ली-110060

Sir Ganga Ram Hospital Marg, New Delhi-110060 दूरभाष/Tel. : 49876630, ई-मेल/E-mail : jdmcollege@hotmail.com, गेवसाइट/Website : http://jdm.du.ac.in