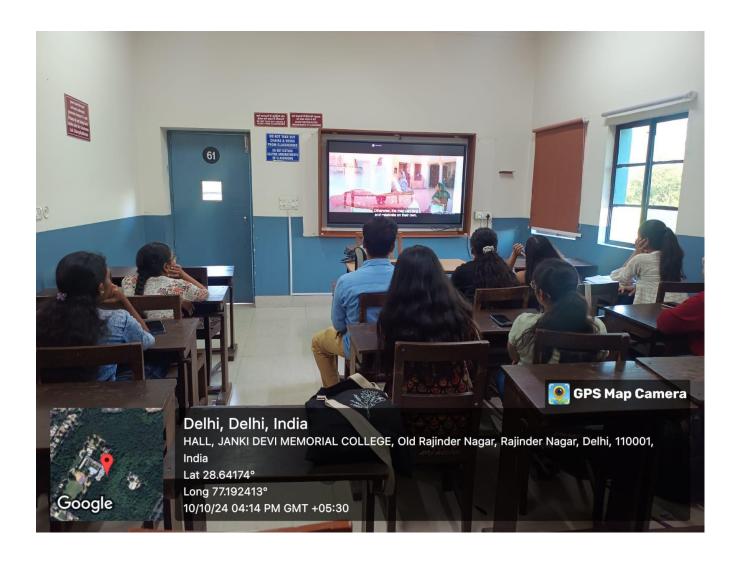

आइ एस ओ 21001 : 2018 व आइ एस ओ 9001 : 2015 प्रमाणित एवं NAAC प्रत्यायित A+ महाविद्यालय An ISO 21001 : 2018 and ISO 9001 : 2015 Certified and NAAC Accredited 'A+' College

**Tutorial Room** 

(दिल्ली विश्वविद्यालय)/(University Of Delhi)