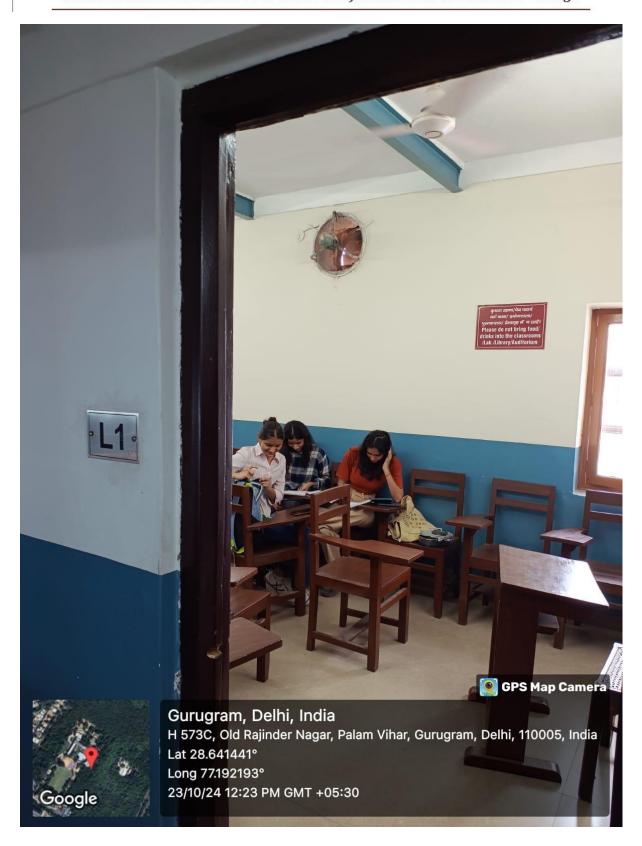

आइ एस ओ 21001 : 2018 व आइ एस ओ 9001 : 2015 प्रमाणित एवं NAAC प्रत्यायित A+ महाविद्यालय An ISO 21001 : 2018 and ISO 9001 : 2015 Certified and NAAC Accredited 'A+' College

**Tutorial Room** 

(दिल्ली विश्वविद्यालय)/(University Of Delhi)