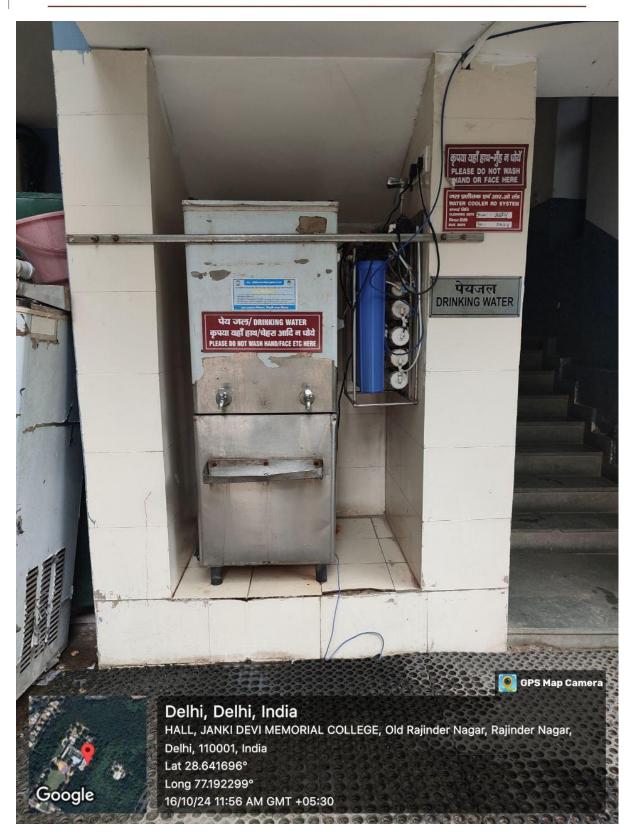

Watercooler

(दिल्ली विश्वविद्यालय)/(University Of Delhi)

सर गंगा राम अस्पताल मार्ग, नई दिल्ली-110060 Sir Ganga Ram Hospital Marg, New Delhi-110060

दूरभाष/Tel. : 49876630, ई-मेल/E-mail : jdmcollege@hotmail.com, वेवसाइट/Website : http://jdm.du.ac.in