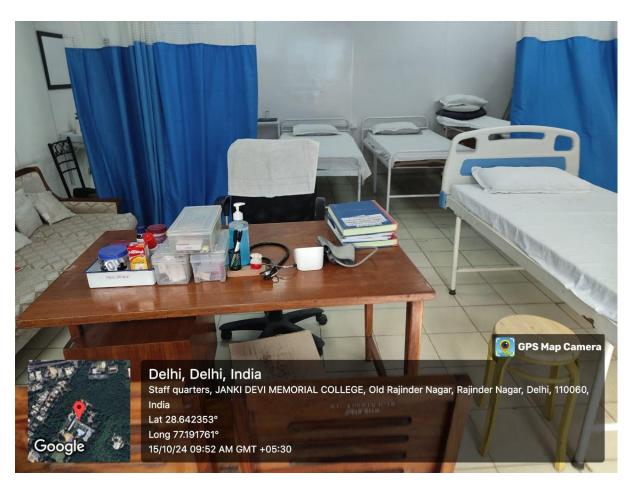

आइ एस ओ 21001 : 2018 व आइ एस ओ 9001 : 2015 प्रमाणित एवं NAAC प्रत्यायित A+ महाविद्यालय An ISO 21001 : 2018 and ISO 9001 : 2015 Certified and NAAC Accredited 'A+' College

**Medical Room** 

(दिल्ली विश्वविद्यालय)/(University Of Delhi)

सर गंगा राम अस्पताल मार्ग, नई दिल्ली-110060 Sir Ganga Ram Hospital Marg, New Delhi-110060

दूरभाष/Tel. : 49876630, ई-मेल/E-mail : jdmcollege@hotmail.com, वेवसाइट/Website : http://jdm.du.ac.in

Medical Equipment