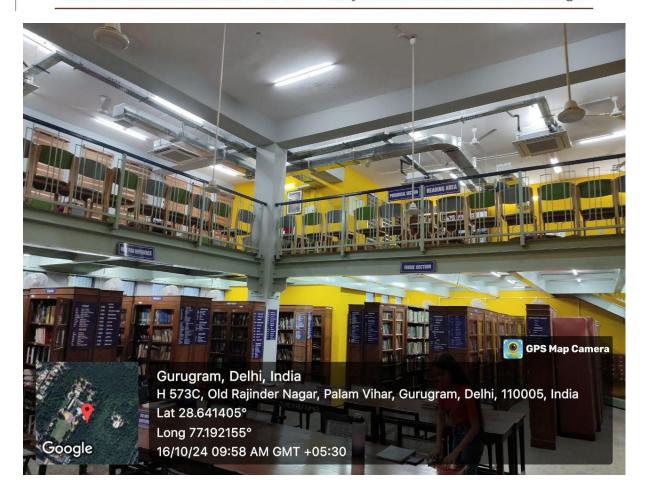

आइ एस ओ 21001 : 2018 व आइ एस ओ 9001 : 2015 प्रमाणित एवं NAAC प्रत्यायित A+ महाविद्यालय An ISO 21001 : 2018 and ISO 9001 : 2015 Certified and NAAC Accredited 'A+' College

Library

(दिल्ली विश्वविद्यालय)/(University Of Delhi)