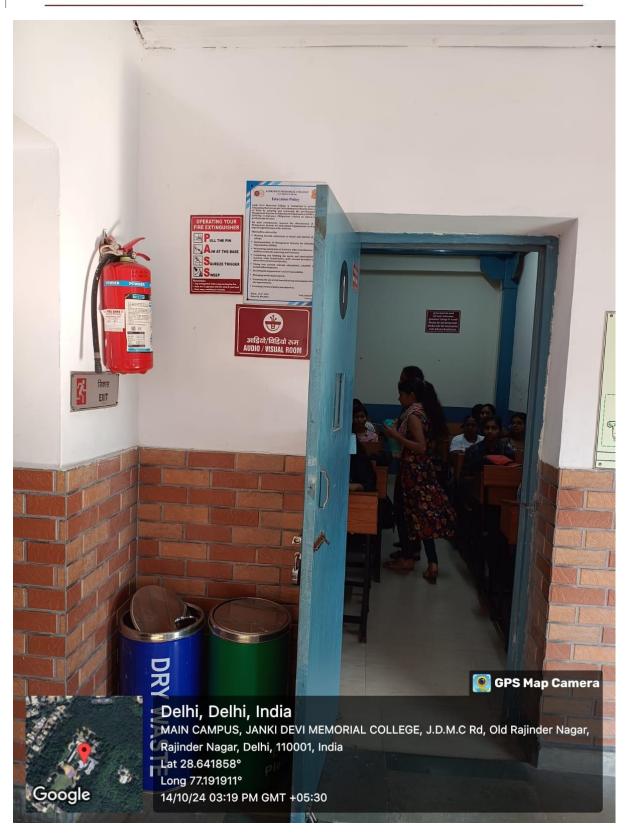

आइ एस ओ 21001 : 2018 व आइ एस ओ 9001 : 2015 प्रमाणित एवं NAAC प्रत्यायित A+ महाविद्यालय An ISO 21001 : 2018 and ISO 9001 : 2015 Certified and NAAC Accredited 'A+' College

Audio/Visual Room

(दिल्ली विश्वविद्यालय)/(University Of Delhi)

सर गंगा राम अस्पताल मार्ग, नई दिल्ली-110060 Sir Ganga Ram Hospital Marg, New Delhi-110060

दूरभाष/Tel. : 49876630, ई-मेल/E-mail : jdmcollege@hotmail.com, वेवसाइट/Website : http://jdm.du.ac.in

आइ एस ओ 21001 : 2018 व आइ एस ओ 9001 : 2015 प्रमाणित एवं NAAC प्रत्यायित A+ महाविद्यालय An ISO 21001 : 2018 and ISO 9001 : 2015 Certified and NAAC Accredited 'A+' College