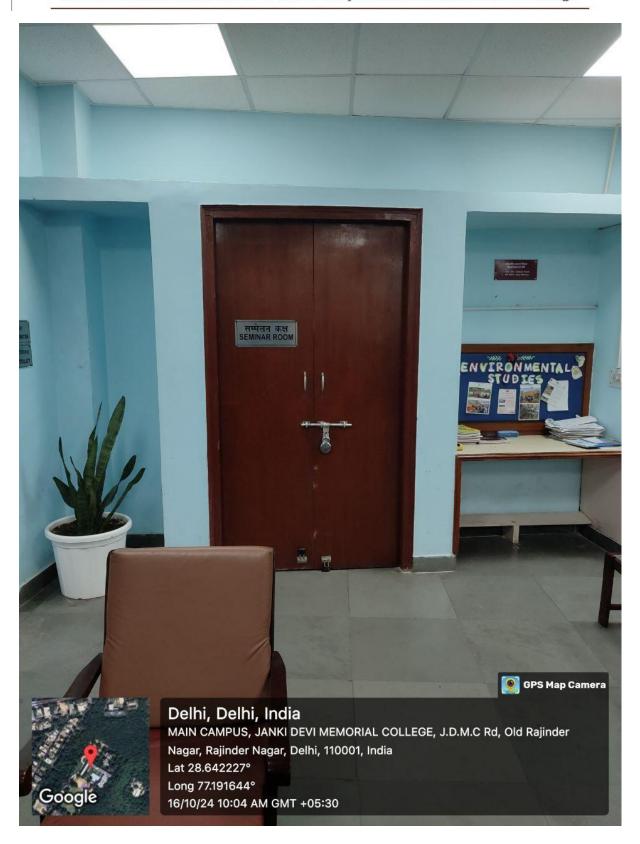

आइ एस ओ 21001 : 2018 व आइ एस ओ 9001 : 2015 प्रमाणित एवं NAAC प्रत्यायित A+ महाविद्यालय An ISO 21001 : 2018 and ISO 9001 : 2015 Certified and NAAC Accredited 'A+' College

Seminar Room

(दिल्ली विश्वविद्यालय)/(University Of Delhi)

सर गंगा राम अस्पताल मार्ग, नई दिल्ली-110060 Sir Ganga Ram Hospital Marg, New Delhi-110060

दूरभाष/Tel. : 49876630, ई-मेल/E-mail : jdmcollege@hotmail.com, वेवसाइट/Website : http://jdm.du.ac.in

आइ एस ओ 21001 : 2018 व आइ एस ओ 9001 : 2015 प्रमाणित एवं NAAC प्रत्यायित A+ महाविद्यालय An ISO 21001 : 2018 and ISO 9001 : 2015 Certified and NAAC Accredited 'A+' College