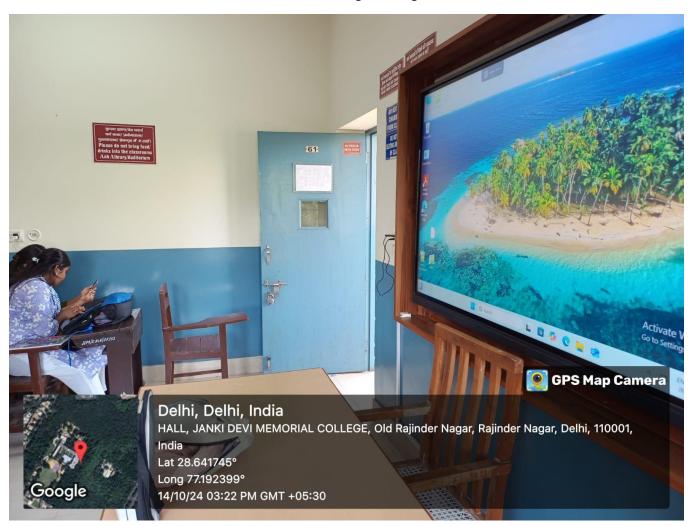

#### Infrastructure for Teaching-Learning

IT Enabled Room

(दिल्ली विश्वविद्यालय)/(University Of Delhi)

सर गंगा राम अस्पताल मार्ग, नई दिल्ली-110060 Sir Ganga Ram Hospital Marg, New Delhi-110060

दूरभाष/Tel. : 49876630, ई-मेल/E-mail : jdmcollege@hotmail.com, वेबसाइट/Website : http://jdm.du.ac.in