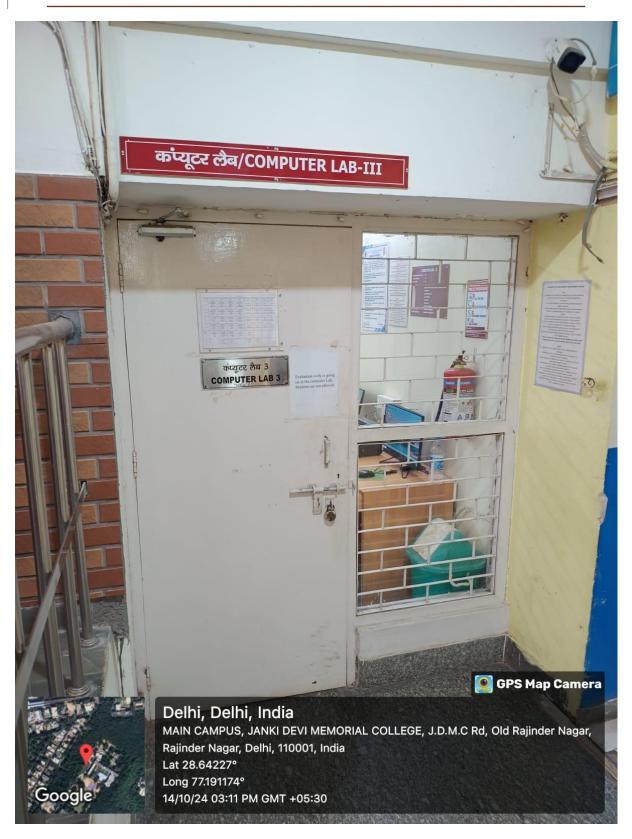

Computer Lab 3

(दिल्ली विश्वविद्यालय)/(University Of Delhi)

सर गंगा राम अस्पताल मार्ग, नई दिल्ली-110060 Sir Ganga Ram Hospital Marg, New Delhi-110060

दूरभाष/Tel. : 49876630, ई-मेल/E-mail : jdmcollege@hotmail.com, वेवसाइट/Website : http://jdm.du.ac.in