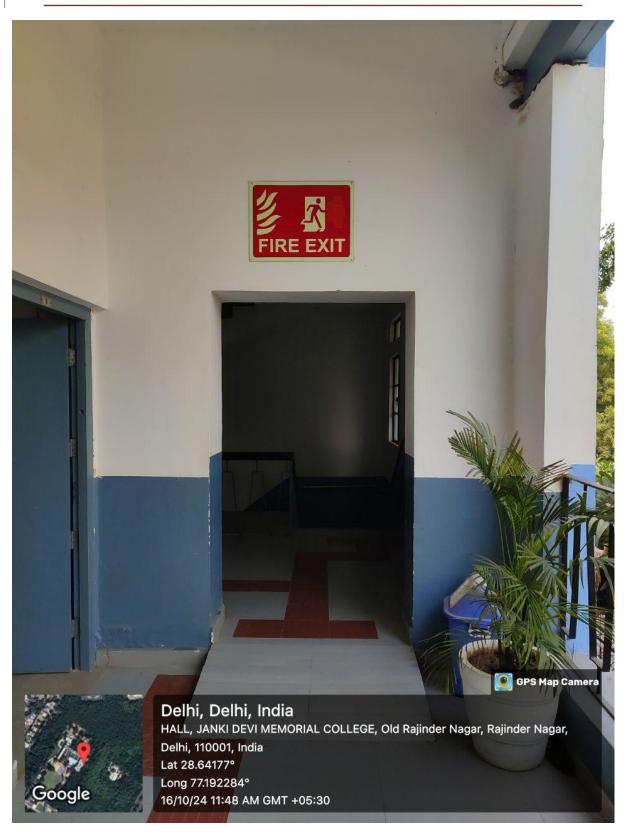

सर गंगा राम अस्पताल मार्ग, नई दिल्ली-110060 Sir Ganga Ram Hospital Marg, New Delhi-110060

दूरभाष/Tel. : 49876630, ई-मेल/E-mail : jdmcollege@hotmail.com, वेवसाइट/Website : http://jdm.du.ac.in

Fire Exit

(दिल्ली विश्वविद्यालय)/(University Of Delhi)

सर गंगा राम अस्पताल मार्ग, नई दिल्ली-110060 Sir Ganga Ram Hospital Marg, New Delhi-110060

दूरभाष/Tel. : 49876630, ई-मेल/E-mail : jdmcollege@hotmail.com, वेवसाइट/Website : http://jdm.du.ac.in

आइ एस ओ 21001 : 2018 व आइ एस ओ 9001 : 2015 प्रमाणित एवं NAAC प्रत्यायित A+ महाविद्यालय An ISO 21001 : 2018 and ISO 9001 : 2015 Certified and NAAC Accredited 'A+' College

Fire Exit: Staircase

(दिल्ली विश्वविद्यालय)/(University Of Delhi)

सर गंगा राम अस्पताल मार्ग, नई दिल्ली-110060 Sir Ganga Ram Hospital Marg, New Delhi-110060

दूरभाष/Tel. : 49876630, ई-मेल/E-mail : jdmcollege@hotmail.com, वेबसाइट/Website : http://jdm.du.ac.in