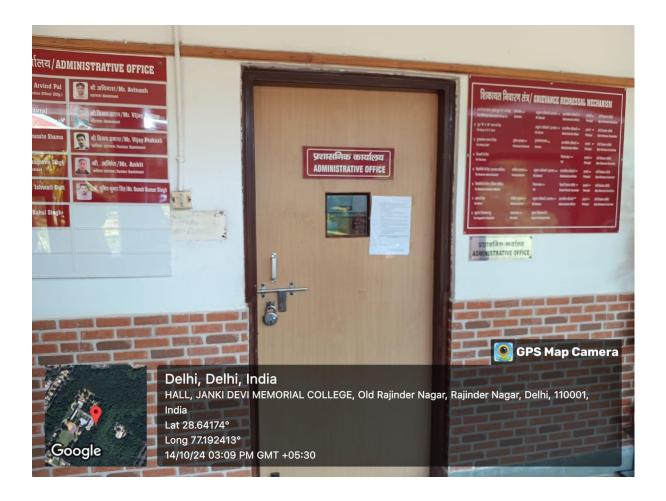

Administrative Office

(दिल्ली विश्वविद्यालय)/(University Of Delhi)

सर गंगा राम अस्पताल मार्ग, नई दिल्ली-110060 Sir Ganga Ram Hospital Marg, New Delhi-110060

दूरभाष/Tel. : 49876630, ई-मेल/E-mail : jdmcollege@hotmail.com, वेवसाइट/Website : http://jdm.du.ac.in