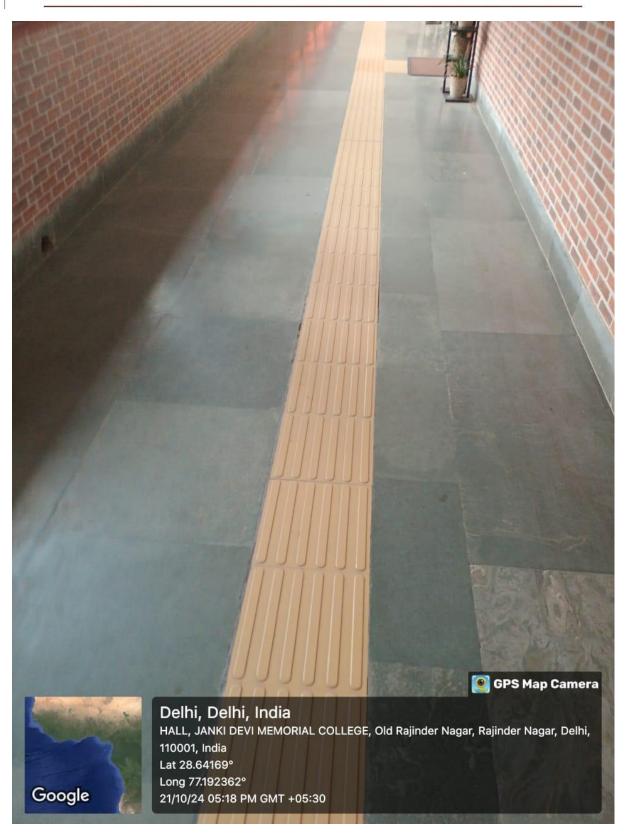

**Tactile Pathway** 

(दिल्ली विश्वविद्यालय)/(University Of Delhi)

सर गंगा राम अस्पताल मार्ग, नई दिल्ली-110060 Sir Ganga Ram Hospital Marg, New Delhi-110060

दूरभाष/Tel. : 49876630, ई-मेल/E-mail : jdmcollege@hotmail.com, वेवसाइट/Website : http://jdm.du.ac.in