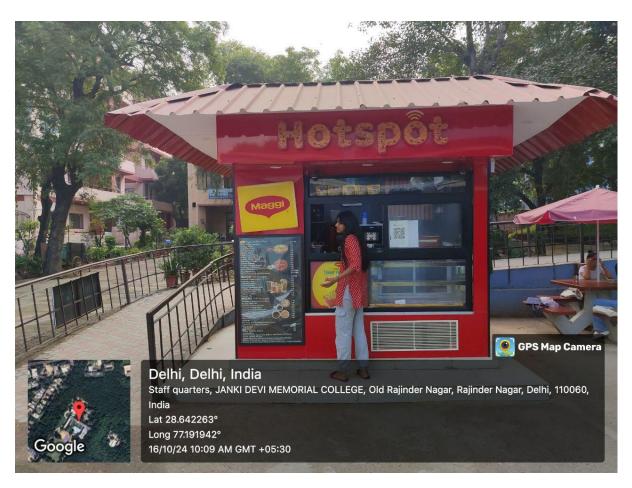

Nescafe Hotspot

(दिल्ली विश्वविद्यालय)/(University Of Delhi)

सर गंगा राम अस्पताल मार्ग, नई दिल्ली-110060 Sir Ganga Ram Hospital Marg, New Delhi-110060

दूरभाष/Tel. : 49876630, ई-मेल/E-mail : jdmcollege@hotmail.com, वेवसाइट/Website : http://jdm.du.ac.in