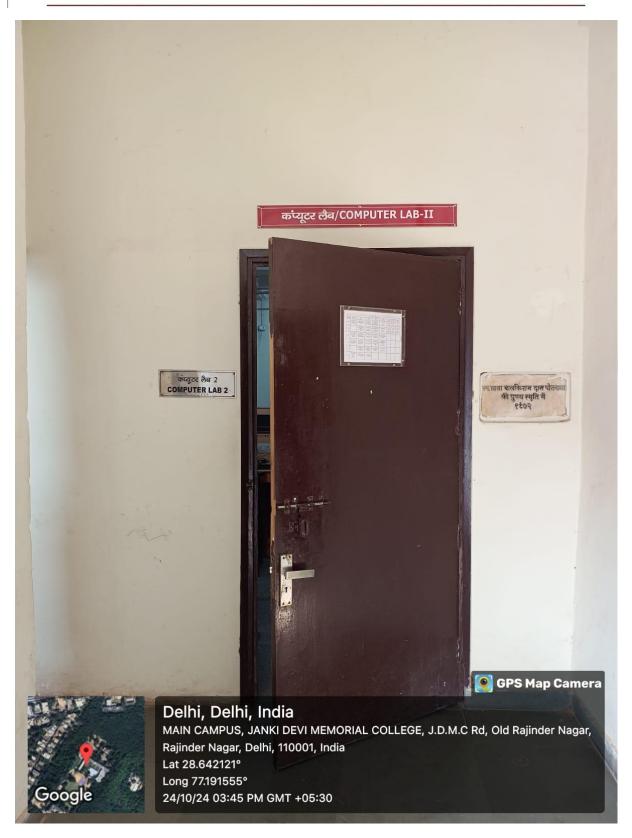

Computer Lab 2

(दिल्ली विश्वविद्यालय)/(University Of Delhi)

सर गंगा राम अस्पताल मार्ग, नई दिल्ली-110060 Sir Ganga Ram Hospital Marg, New Delhi-110060

दूरभाष/Tel. : 49876630, ई-मेल/E-mail : jdmcollege@hotmail.com, वेबसाइट/Website : http://jdm.du.ac.in