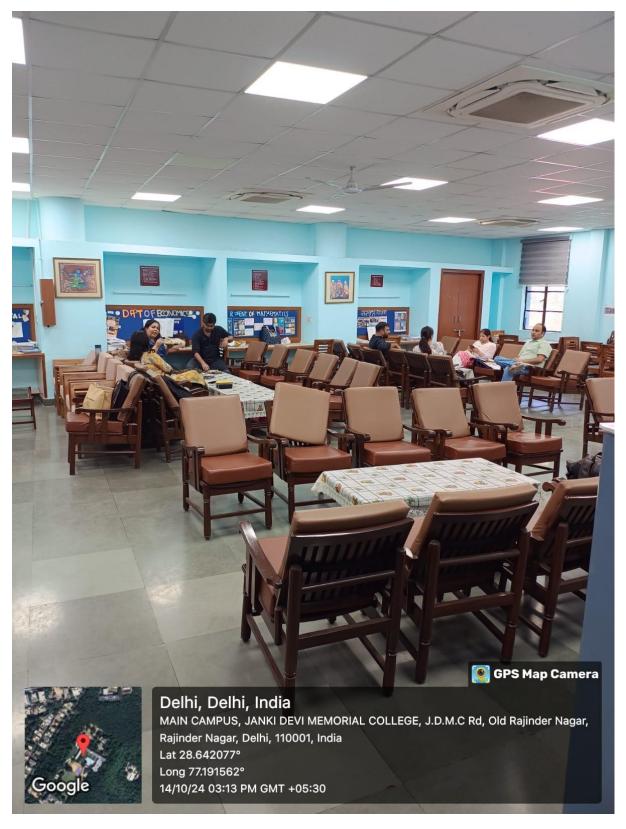

#### Infrastructure for Teaching-Learning

IT Enabled Room

(दिल्ली विश्वविद्यालय)/(University Of Delhi)

सर गंगा राम अस्पताल मार्ग, नई दिल्ली-110060 Sir Ganga Ram Hospital Marg, New Delhi-110060

दूरभाष/Tel. : 49876630, ई-मेल/E-mail : jdmcollege@hotmail.com, वेबसाइट/Website : http://jdm.du.ac.in