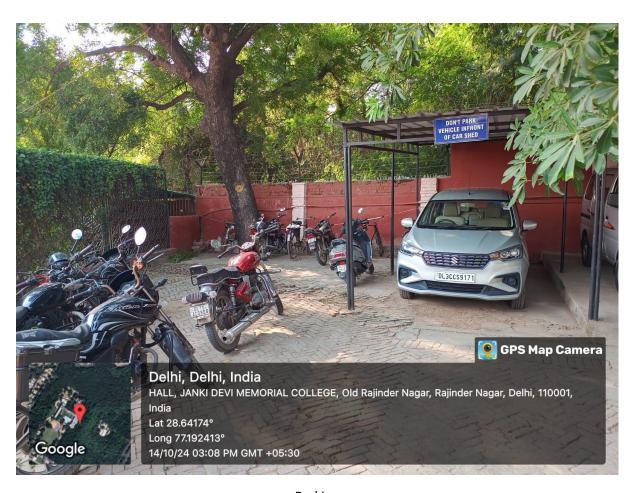

Parking

(दिल्ली विश्वविद्यालय)/(University Of Delhi)

सर गंगा राम अस्पताल मार्ग, नई दिल्ली-110060 Sir Ganga Ram Hospital Marg, New Delhi-110060

दूरभाष/Tel. : 49876630, ई-मेल/E-mail : jdmcollege@hotmail.com, वेबसाइट/Website : http://jdm.du.ac.in