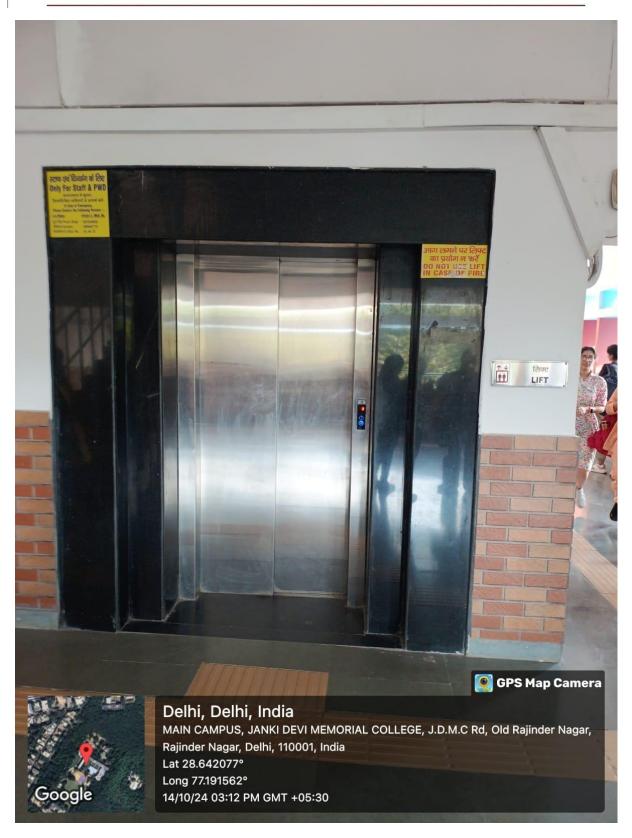

आइ एस ओ 21001 : 2018 व आइ एस ओ 9001 : 2015 प्रमाणित एवं NAAC प्रत्यायित A+ महाविद्यालय An ISO 21001 : 2018 and ISO 9001 : 2015 Certified and NAAC Accredited 'A+' College

Elevator

(दिल्ली विश्वविद्यालय)/(University Of Delhi)