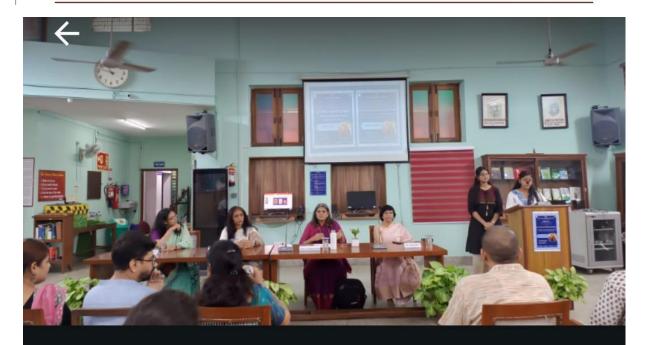

आइ एस ओ 21001 : 2018 व आइ एस ओ 9001 : 2015 प्रमाणित एवं NAAC प्रत्यायित A+ महाविद्यालय An ISO 21001 : 2018 and ISO 9001 : 2015 Certified and NAAC Accredited 'A+' College

Seminar Room

(दिल्ली विश्वविद्यालय)/(University Of Delhi)

सर गंगा राम अस्पताल मार्ग, नई दिल्ली-110060 Sir Ganga Ram Hospital Marg, New Delhi-110060

दूरभाष/Tel. : 49876630, ई-मेल/E-mail : jdmcollege@hotmail.com, वेवसाइट/Website : http://jdm.du.ac.in

आइ एस ओ 21001 : 2018 व आइ एस ओ 9001 : 2015 प्रमाणित एवं NAAC प्रत्यायित A+ महाविद्यालय An ISO 21001 : 2018 and ISO 9001 : 2015 Certified and NAAC Accredited 'A+' College