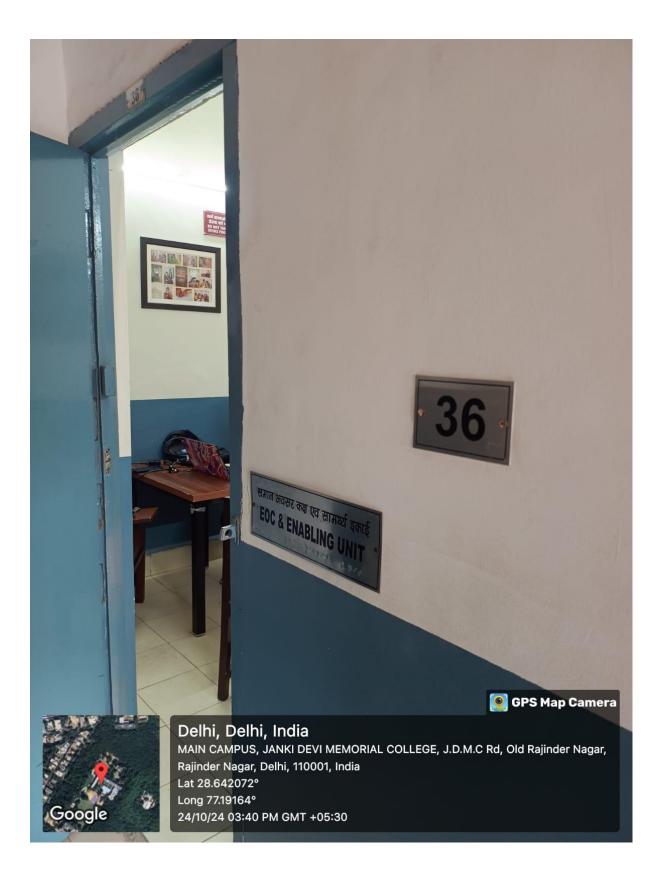

**Enabling Unit Room** 

(दिल्ली विश्वविद्यालय)/(University Of Delhi)

सर गंगा राम अस्पताल मार्ग, नई दिल्ली-110060 Sir Ganga Ram Hospital Marg, New Delhi-110060

दूरभाष/Tel. : 49876630, ई-मेल/E-mail : jdmcollege@hotmail.com, वेवसाइट/Website : http://jdm.du.ac.in

(दिल्ली विश्वविद्यालय)/(University Of Delhi)

सर गंगा राम अस्पताल मार्ग, नई दिल्ली-110060 Sir Ganga Ram Hospital Marg, New Delhi-110060

दूरभाष/Tel. : 49876630, ई-मेल/E-mail : jdmcollege@hotmail.com, वेबसाइट/Website : http://jdm.du.ac.in

आइ एस ओ 21001 : 2018 व आइ एस ओ 9001 : 2015 प्रमाणित एवं NAAC प्रत्यायित A+ महाविद्यालय An ISO 21001 : 2018 and ISO 9001 : 2015 Certified and NAAC Accredited 'A+' College

**Equal Opportunity Cell and Enabling Unit** 