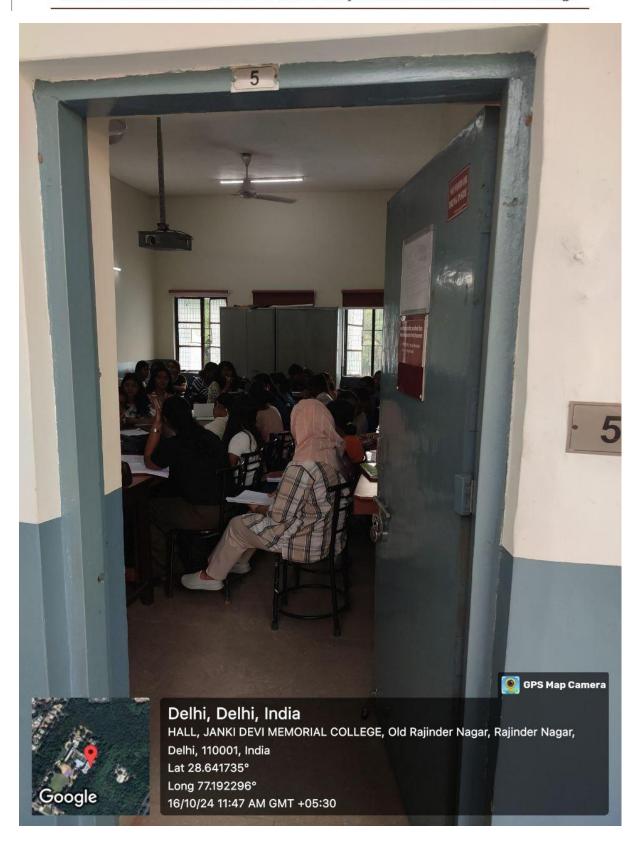

आइ एस ओ 21001 : 2018 व आइ एस ओ 9001 : 2015 प्रमाणित एवं NAAC प्रत्यायित A+ महाविद्यालय An ISO 21001 : 2018 and ISO 9001 : 2015 Certified and NAAC Accredited 'A+' College

**Tutorial Room** 

(दिल्ली विश्वविद्यालय)/(University Of Delhi)