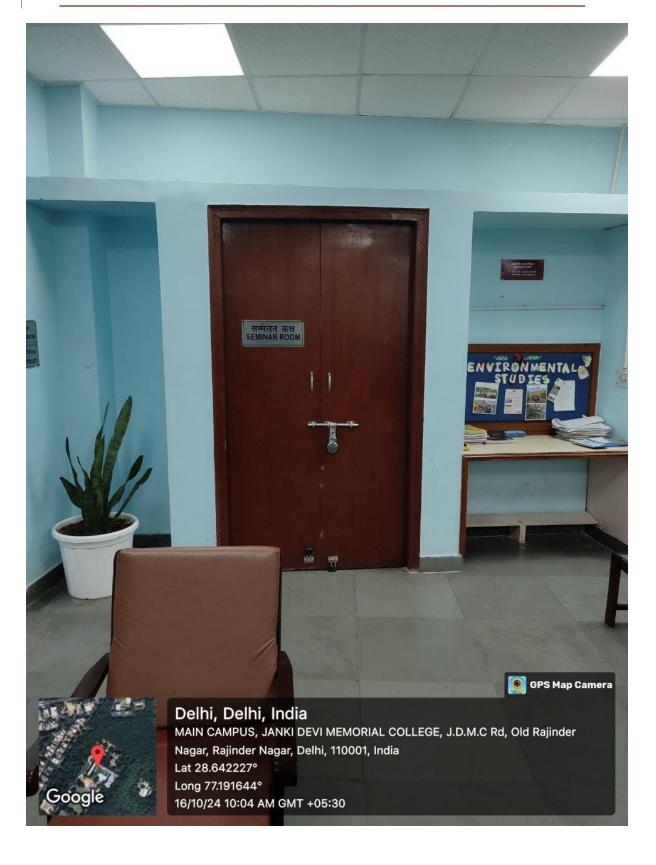

Seminar Room

3 Nati Pal-

(दिल्ली विश्वविद्यालय)/(University Of Delhi) सर गंगा राम अस्पताल मार्ग, नई दिल्ली-110060 Sir Ganga Ram Hospital Marg, New Delhi-110060

दूरमाग/Tel. : 49876630, ई-मेल/E-mail : jdmcollege@hotmail.com, वेबसाइट/Website : http://jdm.du.ac.in आइ एस ओ 21001 : 2018 व आइ एस ओ 9001 : 2015 प्रमाणित एवं NAAC प्रत्यायित A+ महाविद्यालय An ISO 21001 : 2018 and ISO 9001 : 2015 Certified and NAAC Accredited 'A+' College