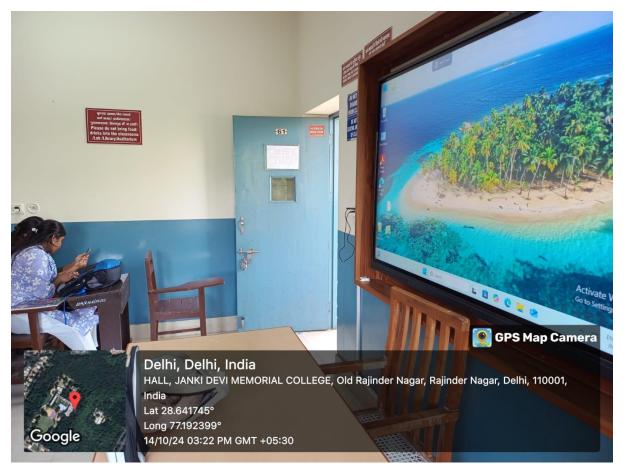

> Delhi, Delhi, India HALL, JANKI DEVI MEMORIAL COLLEGE, Old Rajinder Nagar, Rajinder Nagar, Delhi, 110001, India Lat 28.641845° Long 77.191966° 16/10/24 11:58 AM GMT +05:30

> > Music Room

3 was Pal-

ent Vcle