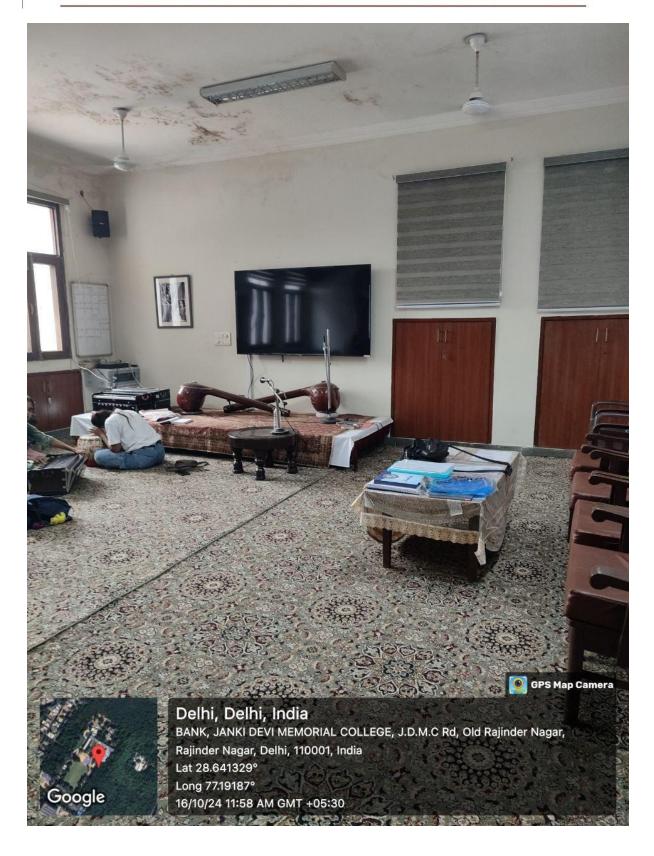

> Delhi, Delhi, India HALL, JANKI DEVI MEMORIAL COLLEGE, Old Rajinder Nagar, Rajinder Nagar, Delhi, 110001, India Lat 28.641845° Long 77.191966° 16/10/24 11:58 AM GMT +05:30

> > Music Room

3 was Pal-

ent Vcle

💽 GPS Map Camera

Music De

1. Dr. Gunna 2. Dr. Prerna 3. Madan La (Tabla Act

(दिल्ली विश्वविद्यालय)/**(University Of Delhi)** सर गंगा राम अस्पताल मार्ग, नई दिल्ली-110060 Sir Ganga Ram Hospital Marg, New Delhi-110060