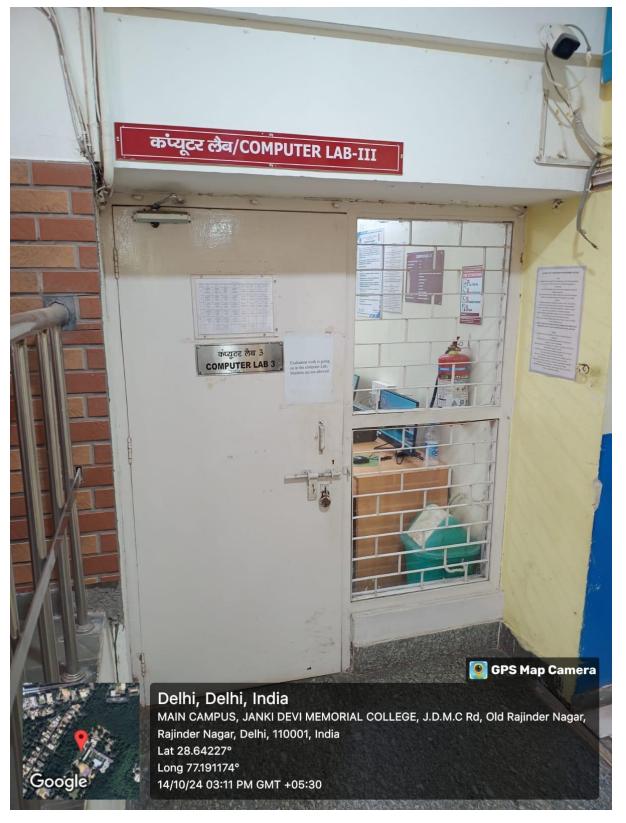

Computer Lab 3

3 Nati Pal-

(दिल्ली विश्वविद्यालय)/**(University Of Delhi)** सर गंगा राम अस्पताल मार्ग, नई दिल्ली-110060 Sir Ganga Ram Hospital Marg, New Delhi-110060

दूरभाष/Tel. : 49876630, ई-मेल/E-mail : jdmcollege@hotmail.com, वेबसाइट/Website : http://jdm.du.ac.in