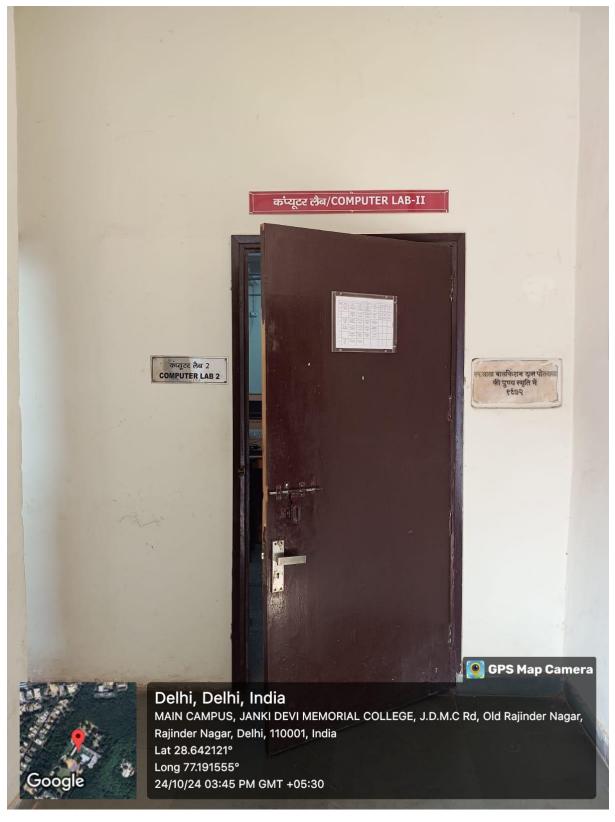

Computer Lab 2

3 Nati Pal-

(दिल्ली विश्वविद्यालय)/(University Of Delhi) सर गंगा राम अस्पताल मार्ग, नई दिल्ली-110060 Sir Ganga Ram Hospital Marg, New Delhi-110060

दूरमाष/Tel.: 49876630, ई मेल/E-mail: jdmcollege@hotmail.com, वेबसाइट/Website: http://jdm.du.ac.in आइ एस ओ 21001: 2018 व आइ एस ओ 9001: 2015 प्रमाणित एवं NAAC प्रत्यायित A+ महाविद्यालय An ISO 21001: 2018 and ISO 9001: 2015 Certified and NAAC Accredited 'A+' College