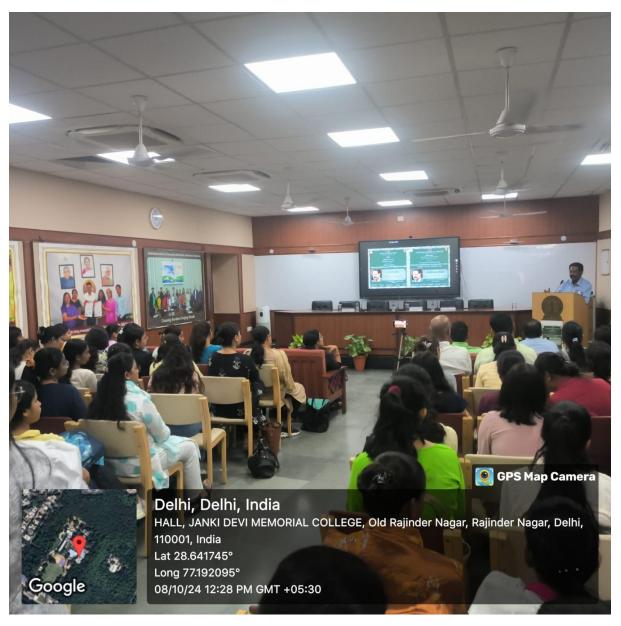

> Delhi, Delhi, India HALL, JANKI DEVI MEMORIAL COLLEGE, Old Rajinder Nagar, Rajinder Nagar, Delhi, 110001, India Lat 28.641845° Long 77.191966° 16/10/24 11:58 AM GMT +05:30

> > Music Room

3 was Pal-

ent Vcle