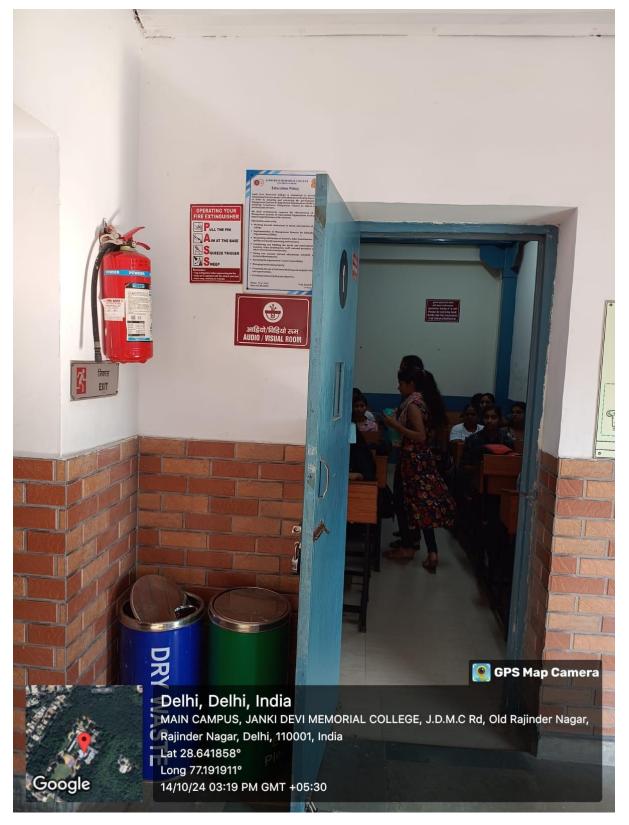

Audio/Visual Room

3 was Pal-

(दिल्ली विश्वविद्यालय)/(University Of Delhi) सर गंगा राम अस्पताल मार्ग, नई दिल्ली-110060 Sir Ganga Ram Hospital Marg, New Delhi-110060

दूरमाष/Tel. : 49876630, ई-मेल/E-mail : jdmcollege@hotmail.com, वेवसाइट/Website : http://jdm.du.ac.in