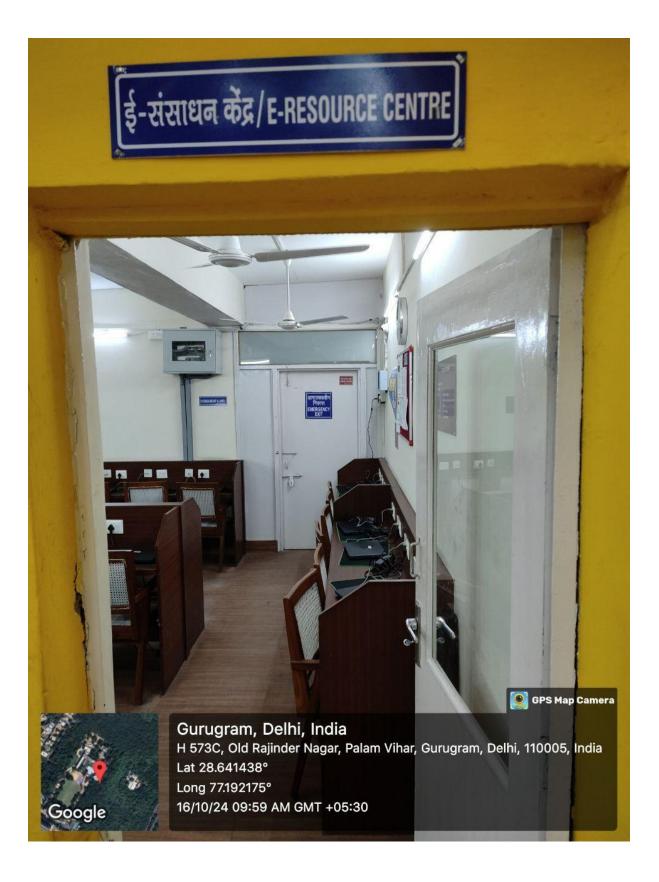

E-Resource Room/Computer Lab 5

3 Nati Pal-

(दिल्ली विश्वविद्यालय)/(University Of Delhi) सर गंगा राम अस्पताल मार्ग, नई दिल्ली-110060 Sir Ganga Ram Hospital Marg, New Delhi-110060

दूरमाष/Tel. : 49876630, ई·मेल/E-mail : jdmcollege@hotmail.com, वेबसाइट/Website : http://jdm.du.ac.in आइ एस ओ 21001 : 2018 व आइ एस ओ 9001 : 2015 प्रमाणित एवं NAAC प्रत्यायित A+ महाविद्यालय An ISO 21001 : 2018 and ISO 9001 : 2015 Certified and NAAC Accredited 'A+' College