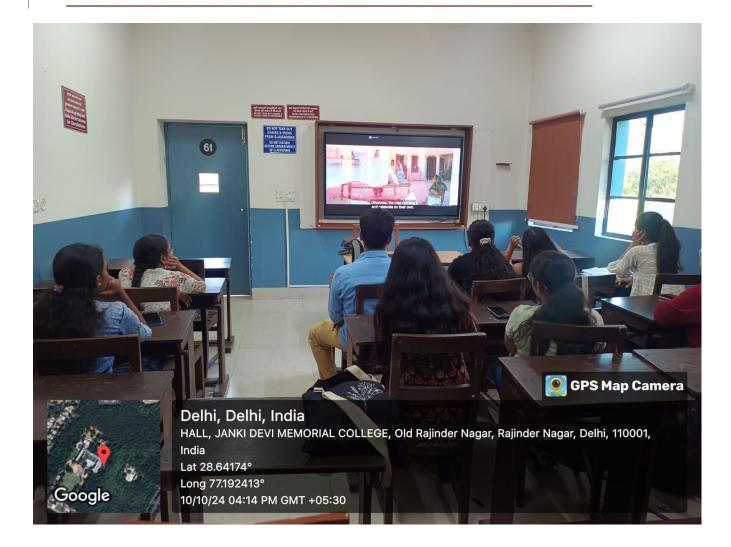

Sample of IT Enabled Room

3 Nati Pal-

(दिल्ली विश्वविद्यालय)/(University Of Delhi) सर गंगा राम अस्पताल मार्ग, नई दिल्ली-110060 Sir Ganga Ram Hospital Marg, New Delhi-110060

दूरमाष/Tel. : 49876630, ई-मेल/E-mail : jdmcollege@hotmail.com, वेवसाइट/Website : http://jdm.du.ac.in

आइ एस ओ 21001 : 2018 व आइ एस ओ 9001 : 2015 प्रमाणित एवं NAAC प्रत्यायित A+ महाविद्यालय An ISO 21001 : 2018 and ISO 9001 : 2015 Certified and NAAC Accredited 'A+' College

Sample of IT Enabled Room

3 Nati Pal.