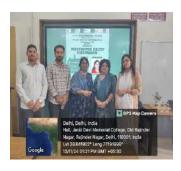

### **Mastering Group Discussion**

Date: 13th November 2024

| Topic of the Event:                                                                          | Mastering Group Discussion                                                                                          |
|----------------------------------------------------------------------------------------------|---------------------------------------------------------------------------------------------------------------------|
| Date:                                                                                        | 13th November, 2024                                                                                                 |
| Name of the Organizer(s):                                                                    | Department of Mathematics                                                                                           |
| Type of the Event: (intra-college/inter-college/ state/ national or any other collaboration) | Intra-College                                                                                                       |
| Objectives of the Event:                                                                     | Understand the purpose and dynamics of group discussions, including the roles and responsibilities of participants. |
| Name and Affiliation of the Resource person (if applicable):                                 | Dr. Parul Malik                                                                                                     |
| No. Of Students Presents:                                                                    | 50                                                                                                                  |

# **Geo Tagged Photos Of The Event:**