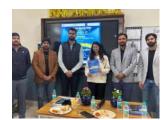

# **Brief Report:**

The session on *Pedagogy Methods and Research Methodology* was held as part of a continuing professional development initiative aimed at enhancing the teaching and research skills of faculty members. The session was designed to explore key pedagogy methods that are essential for effective teaching, with a special focus on integrating research methodology into the educational process. The event was conducted by **Dr. Neha Bhardwa**j, a faculty of management studies.

#### **Photos of The Event:**