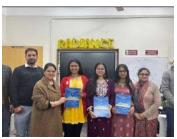

# **Research Methodology Event**

Date: 06th November 2024

| Topic of the Event:                                                                          | Research Methodology                                                                                                                                                                                       |
|----------------------------------------------------------------------------------------------|------------------------------------------------------------------------------------------------------------------------------------------------------------------------------------------------------------|
| Date:                                                                                        | 06th november, 2024                                                                                                                                                                                        |
| Name of the Organizer(s):                                                                    | Department of Mathematics                                                                                                                                                                                  |
| Type of the Event: (intra-college/inter-college/ state/ national or any other collaboration) | Intra-College                                                                                                                                                                                              |
| Objectives of the Event:                                                                     | learning the basis of fundamentals of a research design, qualitative and quantitative methods, data collection techniques, ethical considerations, tips for writing a strong research paper and many more. |
| Name and Affiliation of the Resource person (if applicable):                                 | Dr. Rashmi Verma (Assistant Professor, Mata Sundari College for Women)                                                                                                                                     |
| No. Of Students Presents:                                                                    | 63                                                                                                                                                                                                         |

#### **Brief Report:**

The Mathematics Departments Conducted an event on Research Methodology. In this event we invited Dr. Rashmi Verma, an Associate Professor at Mata Sundri College for Women. We all joined in for an enriching and interactive event, where we explored the essential tools, techniques and best practices that underpin high quality research across disciplines. No matter whether you are a student, academic, or a professional researcher this event provided valuable insights into designing and executing effective research projects.

# **Geo Tagged Photos of the Event:**