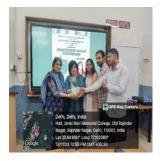

### **Mastering Group Discussion**

Date: 13th November 2024

| Topic of the Event:                                                                          | Mastering Group Discussion                                                                                          |
|----------------------------------------------------------------------------------------------|---------------------------------------------------------------------------------------------------------------------|
| Date:                                                                                        | 13th November, 2024                                                                                                 |
| Name of the Organizer(s):                                                                    | Department of Mathematics                                                                                           |
| Type of the Event: (intra-college/inter-college/ state/ national or any other collaboration) | Intra-College                                                                                                       |
| Objectives of the Event:                                                                     | Understand the purpose and dynamics of group discussions, including the roles and responsibilities of participants. |
| Name and Affiliation of the Resource person (if applicable):                                 | Dr. Parul Malik                                                                                                     |
| No. Of Students Presents:                                                                    | 50                                                                                                                  |

# **Geo Tagged Photos Of The Event:**