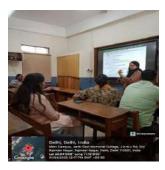

t valuable perspectives to the discussion. Dr. Rashmi Verma continued the academic discourse on the fourth day with a thoughtful presentation. The workshop concluded with an enriching session by Ms. Chanpreet Kaur on the fifth and final day.

The event concluded on a successful note with a formal vote of thanks, expressing deep appreciation to all the speakers for their valuable contributions and our Principal Prof. Swati Pal for motivating and supporting us. Special thanks were extended to the participants, the Teacher-in-Charge Prof. Ritu Arora, and the Association Incharges Mr. Aditya Robin Singh and Dr. Rakesh, whose efforts and enthusiasm were instrumental in making the workshop a meaningful and enriching experience for all.

# **Posters of the Event:**





### Photos of the event:













#### **Attendance of the Event:**

The first two sessions were conducted offline, followed by three sessions on Google Meet.

Day 1: 1st April 2025

| PARTIES             |