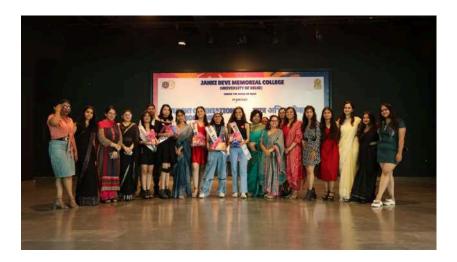

that created an exclusive and welcoming environment. This event was not only the chance to celebrate the start of college life but also an opportunity to break the ice and make friendships that will last throughout the academic years or maybe more.

Learning Objectives: A college fresher's Party serves as a social and cultural introduction to the campus community. It is helpful for new students to acclimatize with the college environment by fostering a sense of belonging, promoting social interactions and enhancing networking opportunities.

Learning Outcomes: This included improved interpersonal communication skills, increased comfort with campus culture and strengthened sense of community among freshers.

#### Posters of the Event (Hindi and English):





#### **Photos of the Event:**



#### **Basic Life Support Event**

Date: 17th October 2024

| Topic of the Event:                                                                          | Basic Life Support                                                                                                                                                                                                               |
|----------------------------------------------------------------------------------------------|----------------------------------------------------------------------------------------------------------------------------------------------------------------------------------------------------------------------------------|
| Date: