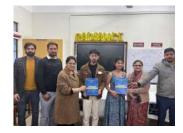

# **Research Methodology Event**

Date: 06th November 2024

| Topic of the Event:                                                                          | Research Methodology                                                                                                                                                                                       |
|----------------------------------------------------------------------------------------------|------------------------------------------------------------------------------------------------------------------------------------------------------------------------------------------------------------|
| Date:                                                                                        | 06th november, 2024                                                                                                                                                                                        |
| Name of the Organizer(s):                                                                    | Department of Mathematics                                                                                                                                                                                  |
| Type of the Event: (intra-college/inter-college/ state/ national or any other collaboration) | Intra-College                                                                                                                                                                                              |
| Objectives of the Event:                                                                     | learning the basis of fundamentals of a research design, qualitative and quantitative methods, data collection techniques, ethical considerations, tips for writing a strong research paper and many more. |
| Name and Affiliation of the Resource person (if applicable):                                 | Dr. Rashmi Verma (Assistant Professor, Mata Sundari College for Women)                                                                                                                                     |
| No. Of Students Presents:                                                                    | 63                                                                                                                                                                                                         |

#### **Brief Report:**

The Mathematics Departments Conducted an event on Research Methodology. In this event we invited Dr. Rashmi Verma, an Associate Professor at Mata Sundri College for Women. We all joined in for an enriching and interactive event, where we explored the essential tools, techniques and best practices that underpin high quality research across disciplines. No matter whether you are a student, academic, or a professional researcher this event provided valuable insights into designing and executing effective research projects.

# **Geo Tagged Photos of the Event:**