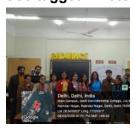

### **Brief Report:**

Learning Objectives: The Mathematics Department hosted an exciting and engaging treasure hunt that was designed to combine the thrill of adventure with the intellectual rigor of mathematics. The event took place where all the teams embarked on a series of mathematical challenges scattered across the venue, leading them closer to the ultimate treasure. This was organised at the annual event of Symphony, by JDMC, DU. At the start of the event we welcomed the judges after which we explained the rules to all the participants. The event ended by giving the planters to the judges.

# **Geo tagged Photos of the event:**