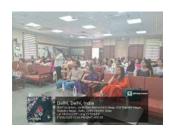

#### **Photos of The Event:**

### **Brief Report:**

To celebrate Pi Day , a special online session was organized by the Mathematics Department/JDM college. This event aimed to engage participants in an interactive exploration of Pi  $(\pi)$ , its significance in mathematics, and its applications in various fields. The online format allowed for a wide participation from students and educators, facilitating an inclusive and educational experience. The speaker of the event was Ms. Nikita Agarwal from IISER Bhopal.