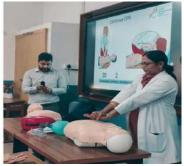

#### **Basic Life Support Event**

Date: 17th October 2024

| Topic of the Event:                                                                          | Basic Life Support                                                                                                                                                                                                               |
|----------------------------------------------------------------------------------------------|----------------------------------------------------------------------------------------------------------------------------------------------------------------------------------------------------------------------------------|
| Date:                                                                                        | 17th October, 2024                                                                                                                                                                                                               |
| Name of the Organizer(s):                                                                    | Department of Mathematics                                                                                                                                                                                                        |
| Type of the Event: (intra-college/inter-college/ state/ national or any other collaboration) | Intra-College                                                                                                                                                                                                                    |
| Objectives of the Event:                                                                     | An event on basic life support including Cardiopulmonary Resuscitation is to equip participants with the essential skills and knowledge to perform effectively in emergencies including cardiac arrest and respiratory distress. |
| Name and Affiliation of the Resource person (if applicable):                                 | Indian Spinal Injuries Centre                                                                                                                                                                                                    |
| No. Of Students Presents:                                                                    | 32                                                                                                                                                                                                                               |

### **Brief Report:**

Our department in collaboration with the Indian Spinal Injuries Centre presented an event on basic life support. We all joined for an essential training session. It included distribution of BLS algorithms through a pre and post test skills demonstration on a dummy and performing CPR while waiting for medical assistance that can immensely increase a person's chance of survival from cardiac arrest.

Learning Objective: An event on basic life support including Cardiopulmonary Resuscitation is to equip participants with the essential skills and knowledge to perform effectively in emergencies including cardiac arrest and respiratory distress.

Learning Outcomes: This includes participants being able to confidently perform CPR on adults, children and infants, demonstrate effective use of AED, and apply basic first aid principles in life threatening situations.