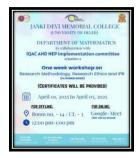

# Event: One-week workshop on Research Methodology, Research Ethics and IPR

Date: 1st April to 5th April, 2025

| Topic of the Event:                                                                          | 5 Day Workshop on Research Methodology                                                                                                                     |
|----------------------------------------------------------------------------------------------|------------------------------------------------------------------------------------------------------------------------------------------------------------|
| Date:                                                                                        | 1st April to 5th April, 2025                                                                                                                               |
| Name of the Organizer(s):                                                                    | Department of Mathematics                                                                                                                                  |
| Type of the Event: (intra-college/inter-college/ state/ national or any other collaboration) | Intra-College                                                                                                                                              |
| Objectives of the Event:                                                                     | To develop an understanding of various research methodologies applicable to mathematical research, including both qualitative and quantitative approaches. |
| Name and Affiliation of the Resource person (if applicable):                                 | Dr. Ranjana Jain<br>Ms. Anveksha Moar<br>Dr. Rashmi Rani                                                                                                   |
| No. Of Students Presents:                                                                    | 80-100                                                                                                                                                     |

### **Brief Report:**

The Department of Mathematics at Janki Devi Memorial College, University of Delhi, successfully organised a **one-week workshop on Research Methodology, Research Ethics and IPR** aimed at equipping students and faculty members with essential research skills and knowledge, from **April 1st to 5th, 2025**.