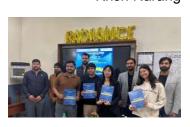

# **Brief Report:**

The session on *Pedagogy Methods and Research Methodology* was held as part of a continuing professional development initiative aimed at enhancing the teaching and research skills of faculty members. The session was designed to explore key pedagogy methods that are essential for effective teaching, with a special focus on integrating research methodology into the educational process. The event was conducted by **Dr. Neha Bhardwa**j, a faculty of management studies.

#### **Photos of The Event:**