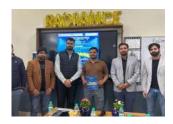

# **Brief Report:**

The session on *Pedagogy Methods and Research Methodology* was held as part of a continuing professional development initiative aimed at enhancing the teaching and research skills of faculty members. The session was designed to explore key pedagogy methods that are essential for effective teaching, with a special focus on integrating research methodology into the educational process. The event was conducted by **Dr. Neha Bhardwa**j, a faculty of management studies.

#### **Photos of The Event:**