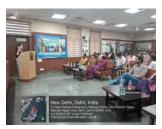

#### **Photos of The Event:**

### **Brief Report:**

To celebrate Pi Day , a special online session was organized by the Mathematics Department/JDM college. This event aimed to engage participants in an interactive exploration of Pi  $(\pi)$ , its significance in mathematics, and its applications in various fields. The online format allowed for a wide participation from students and educators, facilitating an inclusive and educational experience. The speaker of the event was Ms. Nikita Agarwal from IISER Bhopal.