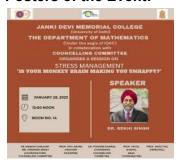

#### STRESS MANAGEMENT

Date: 28th January,2025

| Topic of the Event:                                                                          | Stress Management                                                                                                   |
|----------------------------------------------------------------------------------------------|---------------------------------------------------------------------------------------------------------------------|
| Date:                                                                                        | 28th January, 2025                                                                                                  |
| Name of the Organizer(s):                                                                    | Department of Mathematics                                                                                           |
| Type of the Event: (intra-college/inter-college/ state/ national or any other collaboration) | Intra-College                                                                                                       |
| Objectives of the Event:                                                                     | Understanding stress management, coping strategies, mindfulness practices, support systems, resource awareness etc. |
| Name and Affiliation of the Resource person (if applicable):                                 | Dr. Rekhi Singh<br>Rekhi Foundation, New Delhi                                                                      |
| No. Of Students Presents:                                                                    | 102                                                                                                                 |

#### Posters of the Event: