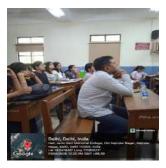

valuable perspectives to the discussion. Dr. Rashmi Verma continued the academic discourse on the fourth day with a thoughtful presentation. The workshop concluded with an enriching session by Ms. Chanpreet Kaur on the fifth and final day.

The event concluded on a successful note with a formal vote of thanks, expressing deep appreciation to all the speakers for their valuable contributions and our Principal Prof. Swati Pal for motivating and supporting us. Special thanks were extended to the participants, the Teacher-in-Charge Prof. Ritu Arora, and the Association Incharges Mr. Aditya Robin Singh and Dr. Rakesh, whose efforts and enthusiasm were instrumental in making the workshop a meaningful and enriching experience for all.

# **Posters of the Event:**





### Photos of the event:













#### **Attendance of the Event:**

The first two sessions were conducted offline, followed by three sessions on Google Meet.

Day 1: 1st April 2025

| PARTIES             |