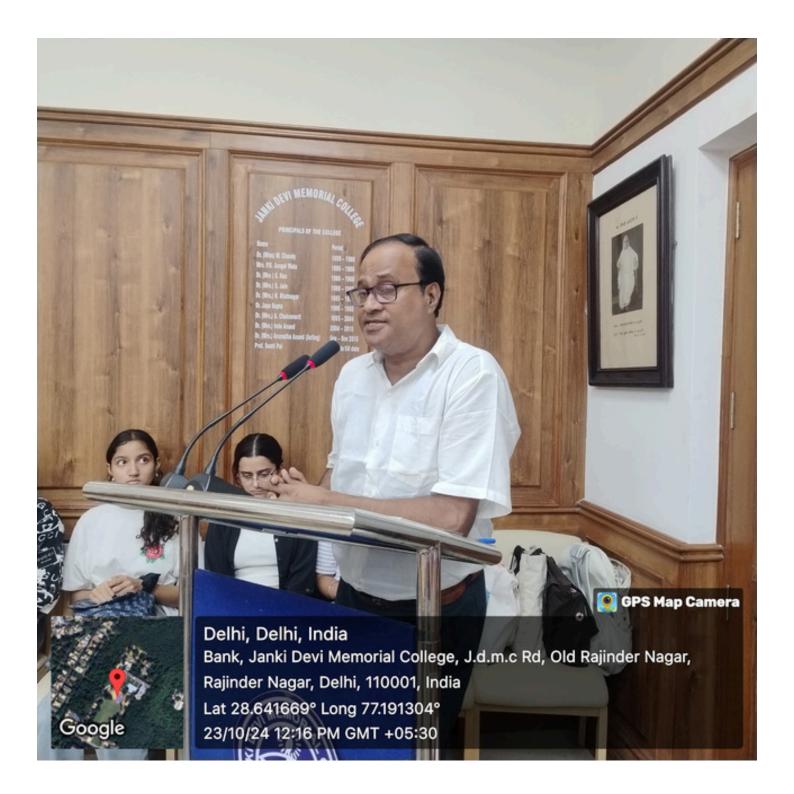

# <u>Report</u>

The English Department Association of Janki Devi Memorial College, University of Delhi, held a session on "The Map Makers: Remembering Keki N. Daruwalla, Other Indian English Poets, and Contextualising Gender" by Dr Jaydeep Sarangi, the principal of New Alipore College in Kolkata on 23rd October 2024 from 12:00 PM to 2:00 PM in the committee room. The third-year student, Debalina Adhikari, was the anchor for the event.

Dr. Sarangi emphasised the act of rising in love, not falling in love, with poetry, taking examples of Sangam literature and the north-eastern poet Mamang Dai, to shed light on marginalised, non-mainstream cultures in poetry. According to him, a poem "speaks" to the reader and the emotional intensity of each poem varies. He thus encouraged the audience to read more poems and read them closely, word by word, diving fully into the madness of passion.

Dr. Sarangi ended his talk with a recital of three of his poems, gifting Sahitya Academy's anthology on contemporary Indian English Poetry, titled *Mapping the Mind Minding the Map*, of which he was a co-editor, and his own poetry anthology, *Memories of Words*, to the college library. After his talk, students and faculty members raised various questions on the topic of Indian English Poetry to Dr. Jaydeep Sarangi who shared his insights on the same.