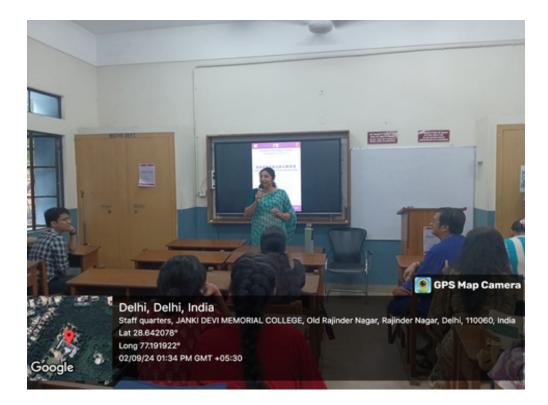

Janki Devi Memorial College University of Delhi JDMC-IQAC

The Map Makers: Remembering Keki N. Daruwalla, Other Indian English Poets, and Contextualising Gender

| Name of the event:                           | The Map Makers: Remembering Keki N. Daruwalla, Other Indian English<br>Poets, and Contextualising Gender |
|----------------------------------------------|----------------------------------------------------------------------------------------------------------|
| Name of the organiser:                       | English Department Association: Ms. Ruchika Bhatia<br>And Mr. Tarun Sharma                               |
| Type of event:                               | Intra-college                                                                                            |
| Objectives of the event:                     | Contextualizing poetry and gender                                                                        |
| Name and affiliation of the resource person: |                                                                                                          |

# <u>Report</u>

The English Department Association of Janki Devi Memorial College, University of Delhi, held a session on "The Map Makers: Remembering Keki N. Daruwalla, Other Indian English Poets, and Contextualising Gender" by Dr Jaydeep Sarangi, the principal of New Alipore College in Kolkata on 23rd October 2024 from 12:00 PM to 2:00 PM in the committee room. The third-year student, Debalina Adhikari, was the anchor for the event.