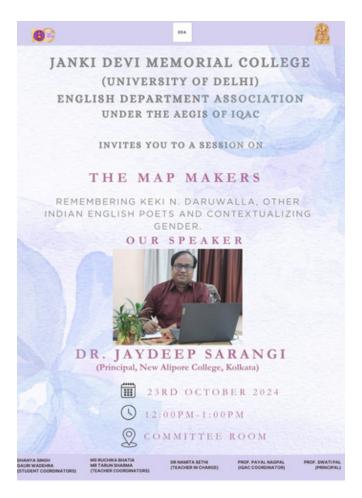

Janki Devi Memorial College University of Delhi JDMC-IQAC

The Map Makers: Remembering Keki N. Daruwalla, Other Indian English Poets, and Contextualising Gender

| Name of the event:                           | The Map Makers: Remembering Keki N. Daruwalla, Other Indian English<br>Poets, and Contextualising Gender |
|----------------------------------------------|----------------------------------------------------------------------------------------------------------|
| Name of the organiser:                       | English Department Association: Ms. Ruchika Bhatia<br>And Mr. Tarun Sharma                               |
| Type of event:                               | Intra-college                                                                                            |
| Objectives of the event:                     | Contextualizing poetry and gender                                                                        |
| Name and affiliation of the resource person: |                                                                                                          |

# <u>Report</u>

The English Department Association of Janki Devi Memorial College, University of Delhi, held a session on "The Map Makers: Remembering Keki N. Daruwalla, Other Indian English Poets, and Contextualising Gender" by Dr Jaydeep Sarangi, the principal of New Alipore College in Kolkata on 23rd October 2024 from 12:00 PM to 2:00 PM in the committee room. The third-year student, Debalina Adhikari, was the anchor for the event.