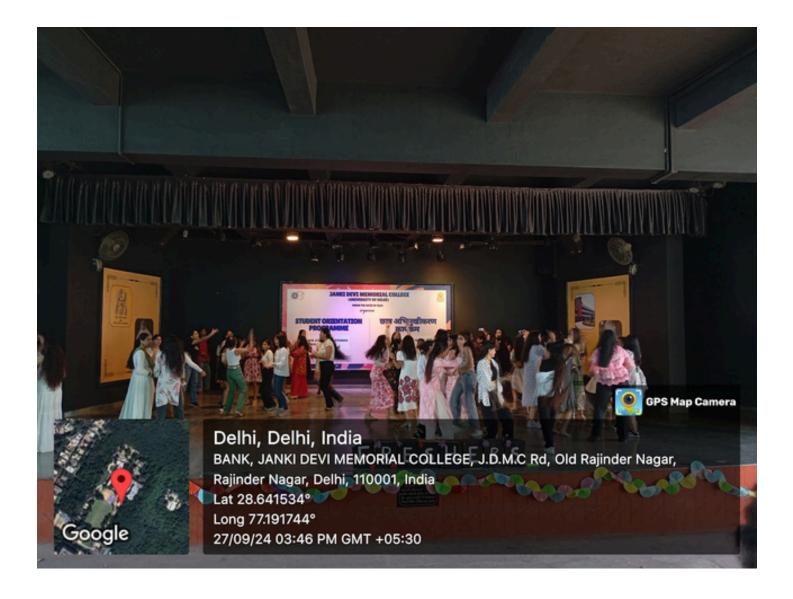

The English Department Association of Janki Devi Memorial college, University of Delhi, organised the annual Inter-College Atul Krishna Binodini Devi Creative Writing Competition on 18th November 2024 at 12:00 PM in rooms 68 and 69.

The participants from various colleges started reporting at the venue at 11:30 AM. The conveners, Mr Tarun Sharma and Ms Ruchika Bhatia briefed them on the rules of the competition. The competition was an hour long and ended at 1:00 PM.