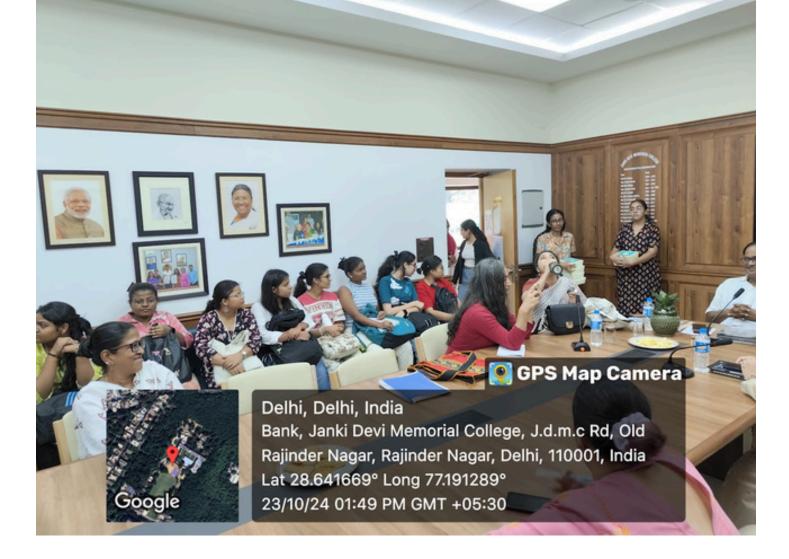

# <u>Report</u>

The English Department Association of Janki Devi Memorial College, University of Delhi, held a session on "The Map Makers: Remembering Keki N. Daruwalla, Other Indian English Poets, and Contextualising Gender" by Dr Jaydeep Sarangi, the principal of New Alipore College in Kolkata on 23rd October 2024 from 12:00 PM to 2:00 PM in the committee room. The third-year student, Debalina Adhikari, was the anchor for the event.