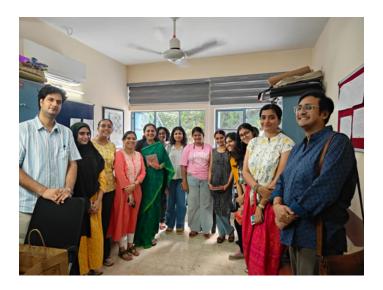

The English Department Association of Janki Devi Memorial college, University of Delhi, organised the annual Inter-College Atul Krishna Binodini Devi Creative Writing Competition on 18th November 2024 at 12:00 PM in rooms 68 and 69.

The participants from various colleges started reporting at the venue at 11:30 AM. The conveners, Mr Tarun Sharma and Ms Ruchika Bhatia briefed them on the rules of the competition. The competition was an hour long and ended at 1:00 PM.