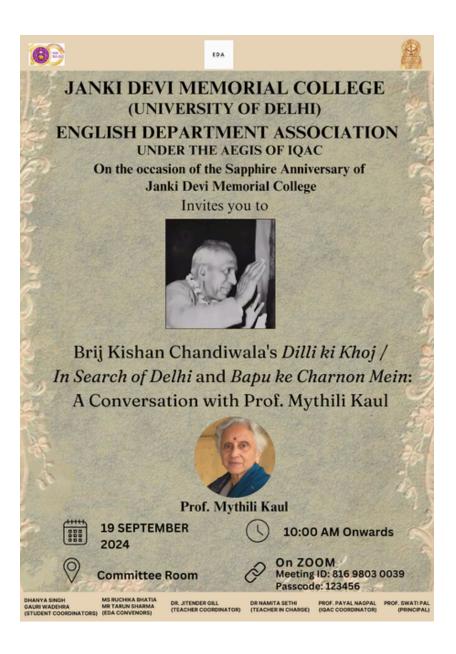

# Webinar on Studying Abroad Is Not Expensive: It is Rewarding

| Name of the event:                           | "Studying Abroad isn't Expensive: It is Rewarding"                         |
|----------------------------------------------|----------------------------------------------------------------------------|
| Name of the organiser:                       | English Department Association: Ms. Ruchika Bhatia and Mr.<br>Tarun Sharma |
| Type of event:                               | Intra-college                                                              |
| Objectives of the event:                     | Career Counselling                                                         |
| Name and affiliation of the resource person: |                                                                            |

## <u>Report</u>

The English Department Association of Janki Devi Memorial College, University of Delhi, conducted an online session on the topic: "Studying Abroad isn't Expensive: It's Rewarding" in collaboration with the organisation EduGuide Global Consultants on 19th October, 2024 on Zoom. Mr. Rahul Dutt and Ms. Suchi Aggarwal, representatives of the EduGuide Global Consultants, were the speakers for the event. Gauri Wadehra, a second-year student was the anchor for the same.