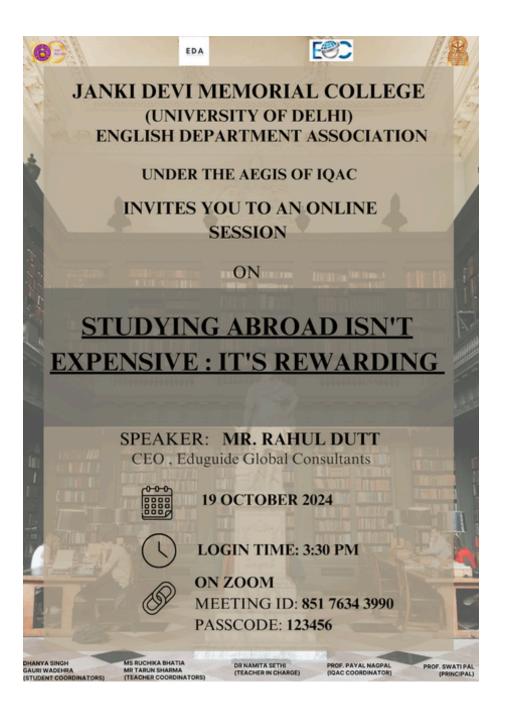

# Webinar on Studying Abroad Is Not Expensive: It is Rewarding

| Name of the event:                           | "Studying Abroad isn't Expensive: It is Rewarding"                         |
|----------------------------------------------|----------------------------------------------------------------------------|
| Name of the organiser:                       | English Department Association: Ms. Ruchika Bhatia and Mr.<br>Tarun Sharma |
| Type of event:                               | Intra-college                                                              |
| Objectives of the event:                     | Career Counselling                                                         |
| Name and affiliation of the resource person: |                                                                            |

## <u>Report</u>

The English Department Association of Janki Devi Memorial College, University of Delhi, conducted an online session on the topic: "Studying Abroad isn't Expensive: It's Rewarding" in collaboration with the organisation EduGuide Global Consultants on 19th October, 2024 on Zoom. Mr. Rahul Dutt and Ms. Suchi Aggarwal, representatives of the EduGuide Global Consultants, were the speakers for the event. Gauri Wadehra, a second-year student was the anchor for the same.