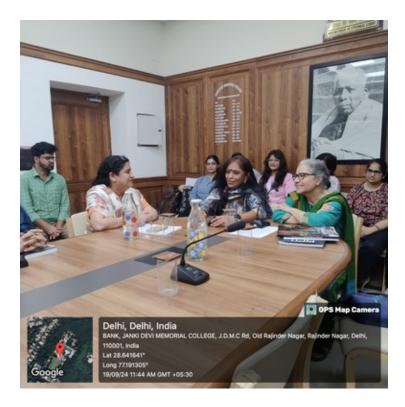

# <u>Report</u>

The English Department Association of Janki Devi Memorial College, University of Delhi, held a session on "The Map Makers: Remembering Keki N. Daruwalla, Other Indian English Poets, and Contextualising Gender" by Dr Jaydeep Sarangi, the principal of New Alipore College in Kolkata on 23rd October 2024 from 12:00 PM to 2:00 PM in the committee room. The third-year student, Debalina Adhikari, was the anchor for the event.

The session traced the emergence of Indian English poetry within Indian history. Dr Jaydeep Sarangi walked the audience through the beginning of Indian writing in English before expanding on the contributions of poets from different corners of India in shaping Indian poetry in English as it exists today. An important element of the discussion were the critics of Indian English poetry, and the "sponsored history" taught in institutions.