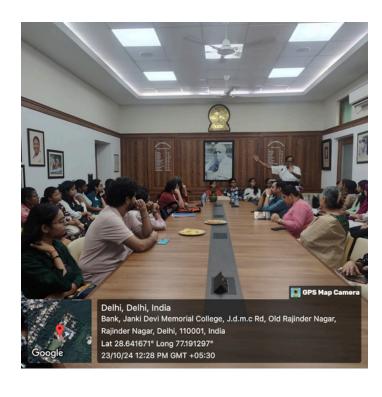

# <u>Report</u>

The English Department Association of Janki Devi Memorial College, University of Delhi, held a session on "The Map Makers: Remembering Keki N. Daruwalla, Other Indian English Poets, and Contextualising Gender" by Dr Jaydeep Sarangi, the principal of New Alipore College in Kolkata on 23rd October 2024 from 12:00 PM to 2:00 PM in the committee room. The third-year student, Debalina Adhikari, was the anchor for the event.

The session traced the emergence of Indian English poetry within Indian history. Dr Jaydeep Sarangi walked the audience through the beginning of Indian writing in English before expanding on the contributions of poets from different corners of India in shaping Indian poetry in English as it exists today. An important element of the discussion were the critics of Indian English poetry, and the "sponsored history" taught in institutions.