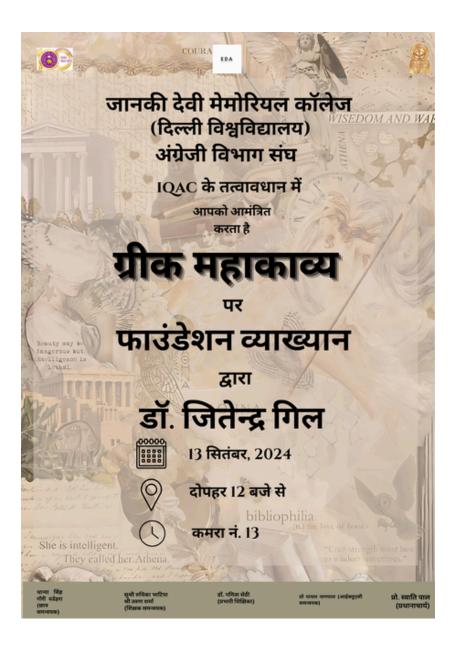

udents understand the background and setting of the texts they were studying, and explaining how, where, how and why one travelled in Ancient Graeco-Roman times. After explaining the contexts, Dr Gill segued into Homer and his contributions to the format of the Western epic - epic conventions and the techniques of writing an epic that he invented and popularised to the point that we can see them being used to this day.

The event ended with a question-and-answer session where Dr. Gill clarified all remaining doubts of the students attending the lecture and told them about the podcast, she had worked on recently with the 2nd year student, Gauri Wadehra, where they dug deeper into Homer and his contributions to the epic format, which is available on the college website.

### **Posters:**





### Types of Epic

- In A Proface to Paradise Lost, C.S. Lewis distinguishes between primary and secondary epic poetry;
- Primary epig--poetry "which stems from hereic deeds and which is composed in the first instance, in order that such deeds may not be forgotton." It is practical in purporting to record historical events and deals with the real world, "however much glamour may be added in the process."
- \* Secondary epise\_poerry which may deal with "heroic lepend or with more abstract themes than the type available to primary epic, and which is composed, not as an historical record of the past, but as the poer's atvistic interpretation or recreation of lepend or theme. The combination of the poet's 'seeing eye' and his personal style together create something which is not based on re