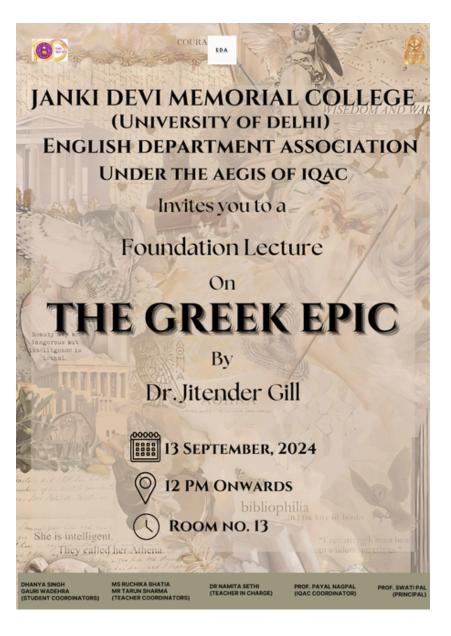

students understand the background and setting of the texts they were studying, and explaining how, where, how and why one travelled in Ancient Graeco-Roman times. After explaining the contexts, Dr Gill segued into Homer and his contributions to the format of the Western epic - epic conventions and the techniques of writing an epic that he invented and popularised to the point that we can see them being used to this day.

The event ended with a question-and-answer session where Dr. Gill clarified all remaining doubts of the students attending the lecture and told them about the podcast, she had worked on recently with the 2nd year student, Gauri Wadehra, where they dug deeper into Homer and his contributions to the epic format, which is available on the college website.

### **Posters:**





### Types of Epic

- In A Proface to Paradise Lost, C.S. Lewis distinguishes between primary and secondary epic poetry;
- Primary epig--poetry "which stems from hereic deeds and which is composed in the first instance, in order that such deeds may not be forgotton." It is practical in purporting to record historical events and deals with the real world, "however much glamour may be added in the process."
- \* Secondary epise\_poerry which may deal with "heroic lepend or with more abstract themes than the type available to primary epic, and which is composed, not as an historical record of the past, but as the poer's atvistic interpretation or recreation of lepend or theme. The combination of the poet's 'seeing eye' and his personal style together create something which is not based on