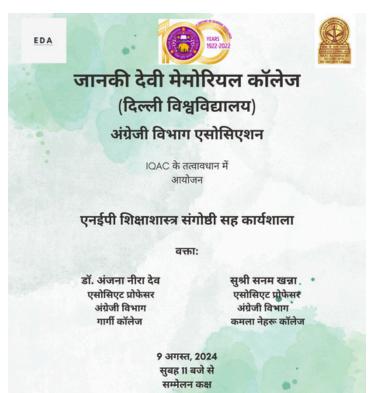

Janki Devi Memorial College University of Delhi JDMC-IQAC

The Map Makers: Remembering Keki N. Daruwalla, Other Indian English Poets, and Contextualising Gender

| Name of the event:                           | The Map Makers: Remembering Keki N. Daruwalla, Other Indian English<br>Poets, and Contextualising Gender |
|----------------------------------------------|----------------------------------------------------------------------------------------------------------|
| Name of the organiser:                       | English Department Association: Ms. Ruchika Bhatia<br>And Mr. Tarun Sharma                               |
| Type of event:                               | Intra-college                                                                                            |
| Objectives of the event:                     | Contextualizing poetry and gender                                                                        |
| Name and affiliation of the resource person: |                                                                                                          |

# <u>Report</u>

The English Department Association of Janki Devi Memorial College, University of Delhi, held a session on "The Map Makers: Remembering Keki N. Daruwalla, Other Indian English Poets, and Contextualising Gender" by Dr Jaydeep Sarangi, the principal of New Alipore College in Kolkata on 23rd October 2024 from 12:00 PM to 2:00 PM in the committee room. The third-year student, Debalina Adhikari, was the anchor for the event.