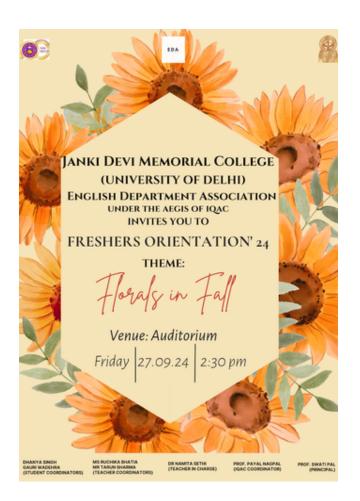

# Webinar on Studying Abroad Is Not Expensive: It is Rewarding

| Name of the event:                           | "Studying Abroad isn't Expensive: It is Rewarding"                         |
|----------------------------------------------|----------------------------------------------------------------------------|
| Name of the organiser:                       | English Department Association: Ms. Ruchika Bhatia and Mr.<br>Tarun Sharma |
| Type of event:                               | Intra-college                                                              |
| Objectives of the event:                     | Career Counselling                                                         |
| Name and affiliation of the resource person: |                                                                            |

## <u>Report</u>

The English Department Association of Janki Devi Memorial College, University of Delhi, conducted an online session on the topic: "Studying Abroad isn't Expensive: It's Rewarding" in collaboration with the organisation EduGuide Global Consultants on 19th October, 2024 on Zoom. Mr. Rahul Dutt and Ms. Suchi Aggarwal, representatives of the EduGuide Global Consultants, were the speakers for the event. Gauri Wadehra, a second-year student was the anchor for the same.