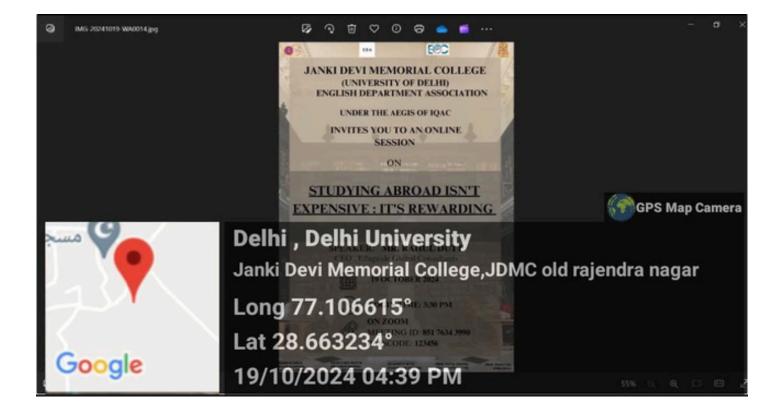

# Webinar on Studying Abroad Is Not Expensive: It is Rewarding

| Name of the event:                           | "Studying Abroad isn't Expensive: It is Rewarding"                         |
|----------------------------------------------|----------------------------------------------------------------------------|
| Name of the organiser:                       | English Department Association: Ms. Ruchika Bhatia and Mr.<br>Tarun Sharma |
| Type of event:                               | Intra-college                                                              |
| Objectives of the event:                     | Career Counselling                                                         |
| Name and affiliation of the resource person: |                                                                            |

## <u>Report</u>

The English Department Association of Janki Devi Memorial College, University of Delhi, conducted an online session on the topic: "Studying Abroad isn't Expensive: It's Rewarding" in collaboration with the organisation EduGuide Global Consultants on 19th October, 2024 on Zoom. Mr. Rahul Dutt and Ms. Suchi Aggarwal, representatives of the EduGuide Global Consultants, were the speakers for the event. Gauri Wadehra, a second-year student was the anchor for the same.