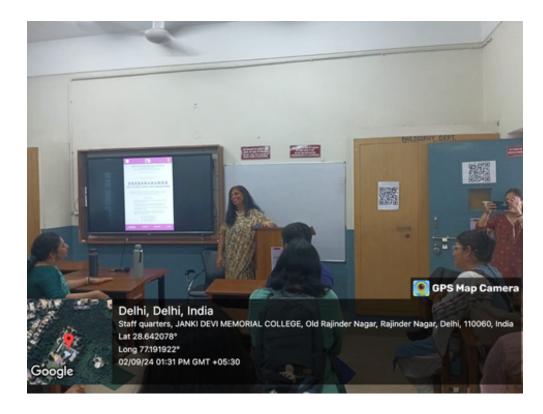

Janki Devi Memorial College University of Delhi JDMC-IQAC

The Map Makers: Remembering Keki N. Daruwalla, Other Indian English Poets, and Contextualising Gender

| Name of the event:                           | The Map Makers: Remembering Keki N. Daruwalla, Other Indian English<br>Poets, and Contextualising Gender |
|----------------------------------------------|----------------------------------------------------------------------------------------------------------|
| Name of the organiser:                       | English Department Association: Ms. Ruchika Bhatia<br>And Mr. Tarun Sharma                               |
| Type of event:                               | Intra-college                                                                                            |
| Objectives of the event:                     | Contextualizing poetry and gender                                                                        |
| Name and affiliation of the resource person: |                                                                                                          |

# <u>Report</u>

The English Department Association of Janki Devi Memorial College, University of Delhi, held a session on "The Map Makers: Remembering Keki N. Daruwalla, Other Indian English Poets, and Contextualising Gender" by Dr Jaydeep Sarangi, the principal of New Alipore College in Kolkata on 23rd October 2024 from 12:00 PM to 2:00 PM in the committee room. The third-year student, Debalina Adhikari, was the anchor for the event.