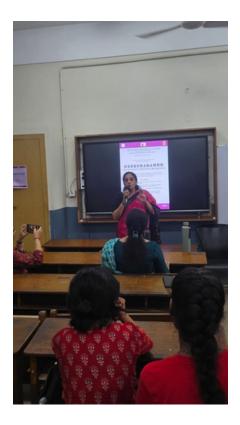

## <u>Report</u>

The English Department Association of Janki Devi Memorial College, University of Delhi, conducted an online session on the topic: "Studying Abroad isn't Expensive: It's Rewarding" in collaboration with the organisation EduGuide Global Consultants on 19th October, 2024 on Zoom. Mr. Rahul Dutt and Ms. Suchi Aggarwal, representatives of the EduGuide Global Consultants, were the speakers for the event. Gauri Wadehra, a second-year student was the anchor for the same.

The session began with a formal welcome to the guest speakers, and the introduction of the topic. Mr. Rahul then took over and expanded on the topic by first considering the educational budget, and then the time frame of applications required for various universities, and how these criteria may change depending upon the country one considered. The speakers deconstructed the various elements of university applications, including competitive exams, essays, LORs, etc. They also provided an in-depth explanation of the various scholarships available in different universities across the globe.