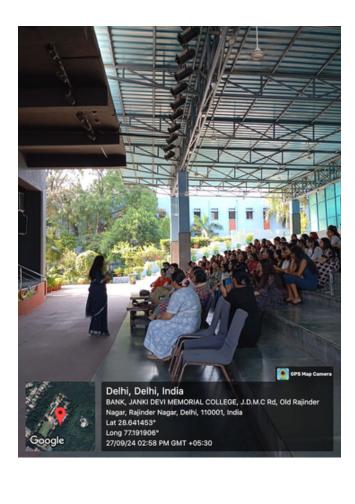

## <u>Report</u>

The English Department Association of Janki Devi Memorial College, University of Delhi, conducted an online session on the topic: "Studying Abroad isn't Expensive: It's Rewarding" in collaboration with the organisation EduGuide Global Consultants on 19th October, 2024 on Zoom. Mr. Rahul Dutt and Ms. Suchi Aggarwal, representatives of the EduGuide Global Consultants, were the speakers for the event. Gauri Wadehra, a second-year student was the anchor for the same.

The session began with a formal welcome to the guest speakers, and the introduction of the topic. Mr. Rahul then took over and expanded on the topic by first considering the educational budget, and then the time frame of applications required for various universities, and how these criteria may change depending upon the country one considered. The speakers deconstructed the various elements of university applications, including competitive exams, essays, LORs, etc. They also provided an in-depth explanation of the various scholarships available in different universities across the globe.