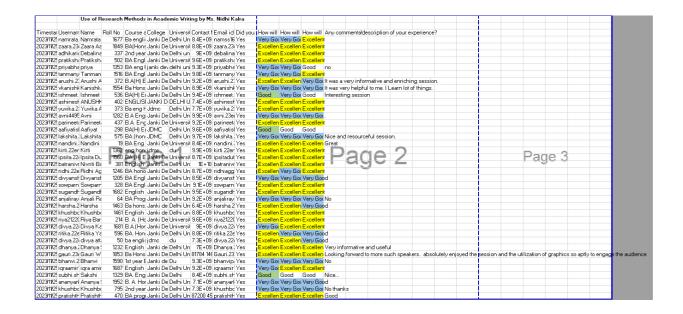

binar via Zoom titled "Exploring the use of Research Methods in Academic Writing" on 25 November 2023, at 4:00 PM.

The speaker for the session was Ms Nidhi Kalra, an Assistant Professor at FLAME University, Pune. She talked about the meaning and objectives of research. She discussed the challenges faced by the researchers and how to overcome them. Ms. Kalra discussed the various stages of research and explained how one can proceed in the identification of the research object, narrowing down the main topic to possible subtopics, and organizing research material. She discussed in detail the concept of close reading, visual methods and comparative methods for research.

The session ended with Ms Nidhi Kalra answering some interesting questions raised by the enthusiastic audience.













- Q1. Did you receive the poster and details of the event in time?
- Q2. How will you rate the content/coverage of the sessions?
- Q3. How will you rate the presentations of the speakers?
- Q4. How will you rate the overall experience of the session?
- Q5. Any other suggestion(s)?



## **Atul Krishna Binodini Devi Creative Writing Competition**

| Name of the event:                                 | Atul Krishna Binodini Devi Creative Writing<br>Competition                                 |
|----------------------------------------------------|--------------------------------------------------------------------------------------------|
| Name of the organizer (s):                         | English Department Association: Ms Ruchika<br>Bhatia, Mr Tarun Sharma, Dr Madhulika Nirmal |
| Typ