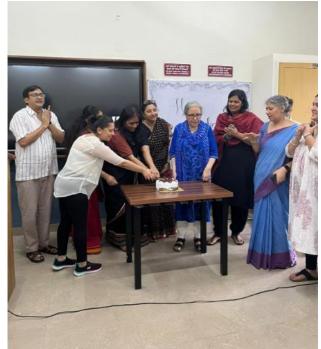

The English Department Association organised the Farewell for the Batch of 2021 on Thursday 9th May, from 9 AM to 12 PM in the college auditorium. Riya Barala, a second-year student and Zaara Aamir, a first-year student, were the anchors for the event.

The festivities began with a beautiful speech by Dr Namita Sethi, our TIC, who expressed her heartfelt happiness as the third-year bid adieu to the college. Upon the heartfelt request of the graduating batch, Mr Ankan Dhar gave a speech where he celebrated all that the batch has stood for before wishing them well in all their future endeavours.

The celebration began with the felicitation ceremony where Dr Namita Sethi, Ms. Tara Negi, Ms Ruchika Bhatia, and Dr Madhulika Nirmal presented the EDA students' body with a token of appreciation. The third-year student, Ms Aafiya Aafiyat was honoured with the Nissim Ezekiel Award for her exceptional academic achievement.