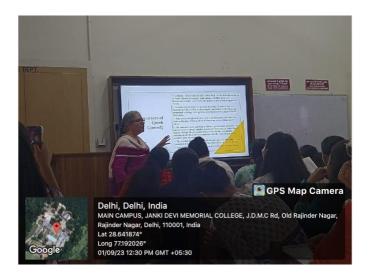

tion lecture                                                                         |
| Name and Affiliation of the Resource person:                                 | Dr Jitender Gill                                                                           |

The English Department of Janki Devi Memorial College organized a Foundation Lecture on Greek Comedy for the first-year students on 1 September 2023 in room no. 13 by Dr Jitender Gill. Aristophane's *Lysistrata*. The talk offered a detailed discussion of the Western classical text within literary studies. The session immensely helped the students understand the framework of Greek Comedy with invaluable insights into Greek society, especially the warfare of the Hellenic world. The insightful lecture was attended by 35 students.













### **Sample of Feedback/Evaluation Questions:**

- Q1 How will you rate the content/coverage of the session?
- Q2. How will you rate the presentation/communication of the resource person?
- Q3. How will you rate the overall experience of the session?

### • Foundation Lecture on The Greek Epic

The English Department of Janki Devi Memorial College organised a Foundation Lecture on The Greek Epic for the first-year students on 24 August 2023 in room no. 13 by Dr Jitender Gill. The lecture introduced the students to the basics of the Greek Epic, its terminologies and usage. The talk helped the students to align with the curriculum offered. All 28 students well received the session and actively participated in the discussions that followed. The students showed immense interest in att