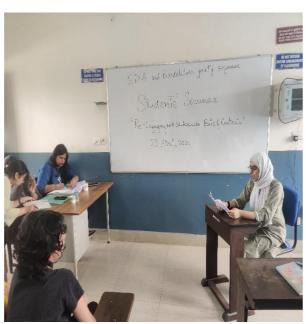

## Re-engaging with Shakespeare: A Students' Seminar

| Name of the event:                                 | Re-engaging with Shakespeare: A Students' Seminar                                                                                                                |
|----------------------------------------------------|------------------------------------------------------------------------------------------------------------------------------------------------------------------|
| Name of the organizer (s):                         | English Department Association: Ms Ruchika<br>Bhatia, Mr Tarun Sharma, Dr Madhulika Nirmal<br>Bardolators: Prof Payal Nagapal, Mr Ankan<br>Dhar, Ms Ruchi Kalita |
| Type of event                                      | Intra college                                                                                                                                                    |
| Objectives of the event:                           | Seminar on Shakespeare                                                                                                                                           |
| Name and Affiliation of the Resource person:       | Bardolators: The Shakespeare Society                                                                                                                             |
| Name and Affiliation of Judge of the Event:        | Prof Payal Nagpal<br>Dr Indu Jain                                                                                                                                |
| Name and Affiliation of Prize winner of the event: | Ms. Lakshita Gandhi: 1 <sup>st</sup> Ms. Navya Dua: 2 <sup>nd</sup> Ms. Zaara Aamir: 3 <sup>rd</sup>                                                             |

Bardolators, the Shakespeare Society of the College, in collaboration with the English Department Association, organised a Students' Seminar on the theme of 'Re-engaging with Shakespeare: Texts and Contexts' on 23 April 2023. Five students presented their papers on various Shakespearean texts and themes. The jury consisted of Prof. Payal Nagpal and Dr. Indu Jain, faculty members of the English Department. The first position was awarded to Ms. Lakshita Gandhi, who also received the Anita Nahal Memorial Prize. Ms. Navya Dua and Ms. Zaara Aamir received the second and third position, respectively. The session was academically enriching, and attended by many students and teachers.