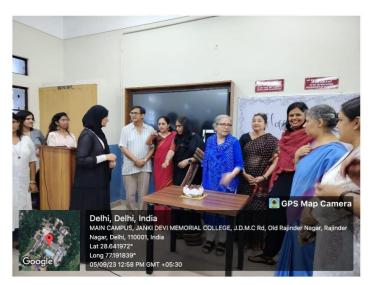

The English Department Association organised the Farewell for the Batch of 2021 on Thursday 9th May, from 9 AM to 12 PM in the college auditorium. Riya Barala, a second-year student and Zaara Aamir, a first-year student, were the anchors for the event.

The festivities began with a beautiful speech by Dr Namita Sethi, our TIC, who expressed her heartfelt happiness as the third-year bid adieu to the college. Upon the heartfelt request of the graduating batch, Mr Ankan Dhar gave a speech where he celebrated all that the batch has stood for before wishing them well in all their future endeavours.

The celebration began with the felicitation ceremony where Dr Namita Sethi, Ms. Tara Negi, Ms Ruchika Bhatia, and Dr Madhulika Nirmal presented the EDA students' body with a token of appreciation. The third-year student, Ms Aafiya Aafiyat was honoured with the Nissim Ezekiel Award for her exceptional academic achievement.