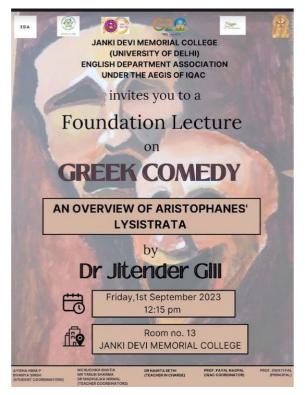

undation lecture                                                                         |
| Name and Affiliation of the Resource person:                                 | Dr Jitender Gill                                                                           |

The English Department of Janki Devi Memorial College organized a Foundation Lecture on Greek Comedy for the first-year students on 1 September 2023 in room no. 13 by Dr Jitender Gill. Aristophane's *Lysistrata*. The talk offered a detailed discussion of the Western classical text within literary studies. The session immensely helped the students understand the framework of Greek Comedy with invaluable insights into Greek society, especially the warfare of the Hellenic world. The insightful lecture was attended by 35 students.













### **Sample of Feedback/Evaluation Questions:**

- Q1 How will you rate the content/coverage of the session?
- Q2. How will you rate the presentation/communication of the resource person?
- Q3. How will you rate the overall experience of the session?

### • Foundation Lecture on The Greek Epic

The English Department of Janki Devi Memorial College organised a Foundation Lecture on The Greek Epic for the first-year students on 24 August 2023 in room no. 13 by Dr Jitender Gill. The lecture introduced the students to the basics of the Greek Epic, its terminologies and usage. The talk helped the students to align with the curriculum offered. All 28 students well received the session and actively participated in the discussions that followed. The students showed immense interest in