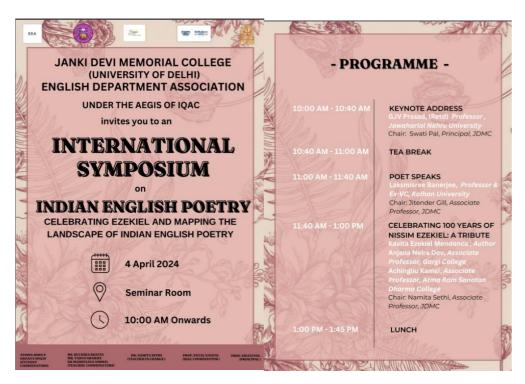

at JDMC. She talked about her work *Being Dalit, Writing English* and then shifted to Meena Kandasamy and the radical shift in Dalit poetry in English that she brought about. She read Meena Kandasamy's poem *Touch* and talked about a couple of her other poems. Prof Mangalam addressed the struggle faced by Dalit writers in being published even in contemporary times and talked about how caste biases have invaded all spaces.

Following this, Ms Ruchika Bhatia concluded the symposium with a vote of thanks. A short tea break was announced, which was followed by an open mic where the students showcased their poetic capabilities and vigor before the symposium finally came to an end. The one-day international symposium was collectively attended by 148 participants in the offline and online mode.











## Attendance cum feedback sample:

|                                                                                                                |                           | 4-4-2024 11:20:21 diksha.23eng1842@jdr Diksha Nautiyal<br>4-4-2024 11:20:33 diya.23eng1844@jdm.c Diya Yadav  | Ms.<br>Student       |
|----------------------------------------------------------------------------------------------------------------|---------------------------|--------------------------------------------------------------------------------------------------------------|----------------------|
| Timestamp Email Address Name                                                                                   | Title (Dr./Mr./Ms./Mrs.// | 4-4-2024 11:20:33 diya.23eng1544@jdm.cDiya radav<br>4-4-2