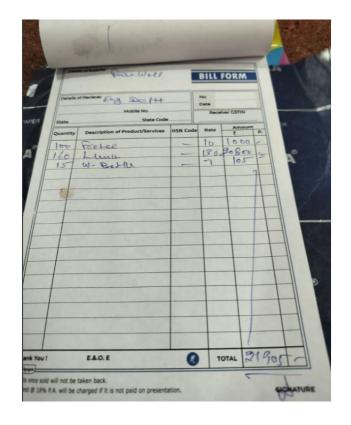

|                 |                | जानकी देवी मेमोरियल कॉल<br>JANKI DEVI MEMORIAL COL<br>STATEMENT OF EXPENDITURE<br>अर्थ की पत्रमामाला का विकास<br>मा का वर्ष for the month of | ोज '                          | farmvell.        |
|-----------------|----------------|----------------------------------------------------------------------------------------------------------------------------------------------|-------------------------------|------------------|
| TERR ST.<br>No. | firfit<br>Date | विवरण/DESCRIPTION                                                                                                                            | TITE/AMOUNT<br>1111/Rs. 1./P. | SHIPB<br>REMARKS |
| 1               | 01/5/24        | Stationery Bill                                                                                                                              | 200/-                         |                  |
| 2-              | 7/5/24         | Stationery Bill                                                                                                                              | 1001-                         |                  |
| 3.              | 6/6/24         | Exopenies (Plagnes) Printed (9 pieces)                                                                                                       | 13811-                        |                  |
| 4.              | 6/5/24         | convocation caps (42 cops)                                                                                                                   | 16801-                        |                  |
| 5.              | 27/4/24.       | seconation Boxes ordered from Amazons                                                                                                        | 368  -                        |                  |
| 6 -             | 9/5/24.        | Roses (flowers) (50 flowers                                                                                                                  | 1000/-                        |                  |
| 1               |                | 70tal -                                                                                                                                      | R 4729                        |                  |
|                 |                | Please issue the eneque in the                                                                                                               |                               |                  |
| -               |                | name of RUCHIKA BHATIA                                                                                                                       |                               |                  |
| 1               |                | BALLANDA GARATA                                                                                                                              |                               |                  |
| +               |                | Buchan to the                                                                                                                                |                               |                  |