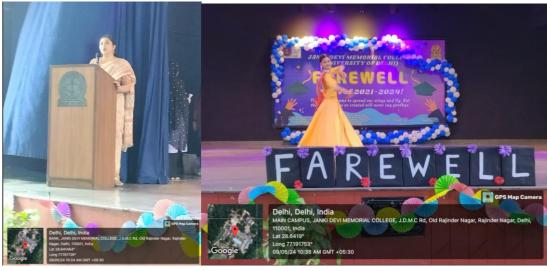

The English Department Association organised the Farewell for the Batch of 2021 on Thursday 9th May, from 9 AM to 12 PM in the college auditorium. Riya Barala, a second-year student and Zaara Aamir, a first-year student, were the anchors for the event.

The festivities began with a beautiful speech by Dr Namita Sethi, our TIC, who expressed her heartfelt happiness as the third-year bid adieu to the college. Upon the heartfelt request of the graduating batch, Mr Ankan Dhar gave a speech where he celebrated all that the batch has stood for before wishing them well in all their future endeavours.