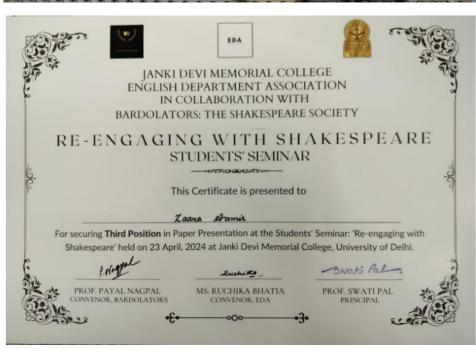

## Re-engaging with Shakespeare: A Students' Seminar

| Name of the event:                                 | Re-engaging with Shakespeare: A Students' Seminar                                                                                                                |
|----------------------------------------------------|------------------------------------------------------------------------------------------------------------------------------------------------------------------|
| Name of the organizer (s):                         | English Department Association: Ms Ruchika<br>Bhatia, Mr Tarun Sharma, Dr Madhulika Nirmal<br>Bardolators: Prof Payal Nagapal, Mr Ankan<br>Dhar, Ms Ruchi Kalita |
| Type of event                                      | Intra college                                                                                                                                                    |
| Objectives of the event:                           | Seminar on Shakespeare                                                                                                                                           |
| Name and Affiliation of the Resource person:       | Bardolators: The Shakespeare Society                                                                                                                             |
| Name and Affiliation of Judge of the Event:        | Prof Payal Nagpal<br>Dr Indu Jain                                                                                                                                |
| Name and Affiliation of Prize winner of the event: | Ms. Lakshita Gandhi: 1 <sup>st</sup> Ms. Navya Dua: 2 <sup>nd</sup> Ms. Zaara Aamir: 3 <sup>rd</sup>                                                             |

Bardolators, the Shakespeare Society of the College, in collaboration with the English Department Association, organised a Students' Seminar on the theme of 'Re-engaging with Shakespeare: Texts and Contexts' on 23 April 2023. Five students presented their papers on various Shakespearean texts and themes. The jury consisted of Prof. Payal Nagpal and Dr. Indu Jain, faculty members of the English Department. The first position was awarded to Ms. Lakshita Gandhi, who also received the Anita Nahal Memorial Prize. Ms. Navya Dua and Ms. Zaara Aamir received the second and third position, respectively. The session was academically enriching, and attended by many students and teachers.