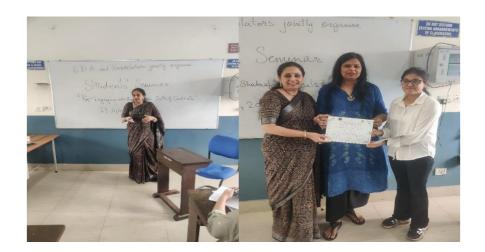

## Re-engaging with Shakespeare: A Students' Seminar

| Name of the event:                                 | Re-engaging with Shakespeare: A Students' Seminar                                                                                                                |
|----------------------------------------------------|------------------------------------------------------------------------------------------------------------------------------------------------------------------|
| Name of the organizer (s):                         | English Department Association: Ms Ruchika<br>Bhatia, Mr Tarun Sharma, Dr Madhulika Nirmal<br>Bardolators: Prof Payal Nagapal, Mr Ankan<br>Dhar, Ms Ruchi Kalita |
| Type of event                                      | Intra college                                                                                                                                                    |
| Objectives of the event:                           | Seminar on Shakespeare                                                                                                                                           |
| Name and Affiliation of the Resource person:       | Bardolators: The Shakespeare Society                                                                                                                             |
| Name and Affiliation of Judge of the Event:        | Prof Payal Nagpal<br>Dr Indu Jain                                                                                                                                |
| Name and Affiliation of Prize winner of the event: | Ms. Lakshita Gandhi: 1 <sup>st</sup> Ms. Navya Dua: 2 <sup>nd</sup> Ms. Zaara Aamir: 3 <sup>rd</sup>                                                             |

Bardolators, the Shakespeare Society of the College, in collaboration with the English Department Association, organised a Students' Seminar on the theme of 'Re-engaging with Shakespeare: Texts and Contexts' on 23 April 2023. Five students presented their papers on various Shakespearean texts and themes. The jury consisted of Prof. Payal Nagpal and Dr. Indu Jain, faculty members of the English Department. The first position was awarded to Ms. Lakshita Gandhi, who also received the Anita Nahal Memorial Prize. Ms. Navya Dua and Ms. Zaara Aamir received the second and third position, respectively. The session was academically enriching, and attended by many students and teachers.