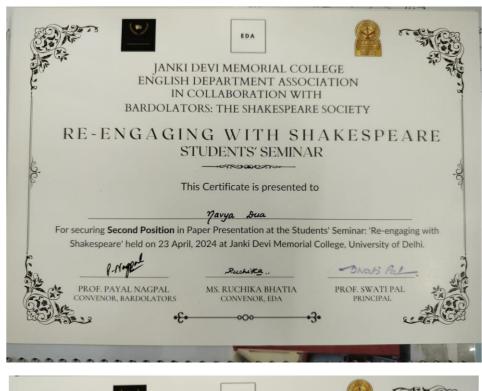

## Re-engaging with Shakespeare: A Students' Seminar

| Name of the event:                                 | Re-engaging with Shakespeare: A Students' Seminar                                                                                                                |
|----------------------------------------------------|------------------------------------------------------------------------------------------------------------------------------------------------------------------|
| Name of the organizer (s):                         | English Department Association: Ms Ruchika<br>Bhatia, Mr Tarun Sharma, Dr Madhulika Nirmal<br>Bardolators: Prof Payal Nagapal, Mr Ankan<br>Dhar, Ms Ruchi Kalita |
| Type of event                                      | Intra college                                                                                                                                                    |
| Objectives of the event:                           | Seminar on Shakespeare                                                                                                                                           |
| Name and Affiliation of the Resource person:       | Bardolators: The Shakespeare Society                                                                                                                             |
| Name and Affiliation of Judge of the Event:        | Prof Payal Nagpal<br>Dr Indu Jain                                                                                                                                |
| Name and Affiliation of Prize winner of the event: | Ms. Lakshita Gandhi: 1 <sup>st</sup> Ms. Navya Dua: 2 <sup>nd</sup> Ms. Zaara Aamir: 3 <sup>rd</sup>                                                             |

Bardolators, the Shakespeare Society of the College, in collaboration with the English Department Association, organised a Students' Seminar on the theme of 'Re-engaging with Shakespeare: Texts and Contexts' on 23 April 2023. Five students presented their papers on various Shakespearean texts and themes. The jury consisted of Prof. Payal Nagpal and Dr. Indu Jain, faculty members of the English Department. The first position was awarded to Ms. Lakshita Gandhi, who also received the Anita Nahal Memorial Prize. Ms. Navya Dua and Ms. Zaara Aamir received the second and third position, respectively. The session was academically enriching, and attended by many students and teachers.