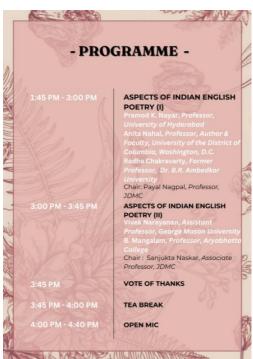

#### **Celebration of Shakespeare's Birth Anniversary**

| Name of the event:                           | Celebration of Shakespeare's Birth Anniversary                                                                                                                   |
|----------------------------------------------|------------------------------------------------------------------------------------------------------------------------------------------------------------------|
| Name of the organizer (s):                   | English Department Association: Ms Ruchika<br>Bhatia, Mr Tarun Sharma, Dr Madhulika Nirmal<br>Bardolators: Prof Payal Nagapal, Mr Ankan<br>Dhar, Ms Ruchi Kalita |
| Type of event                                | Intra college                                                                                                                                                    |
| Objectives of the event:                     | Seminar on Shakespeare                                                                                                                                           |
| Name and Affiliation of the Resource person: | Prof Payal Nagpal                                                                                                                                                |

Bardolators, the Shakespeare Society of the College, in collaboration with the English Department Association, organised a session to celebrate the Birth Anniversary of Shakespeare on 23 April 2024. Prof. Payal Nagpal addressed the students on how the works of the Bard has influenced the world around us in terms of literature, culture, politics and ethics. She also discussed the importance of students' engagement with his works, especially in the Indian context, to have a richer academic and extra-curricular participation. The session was attended by many students, who found it extremely informative.