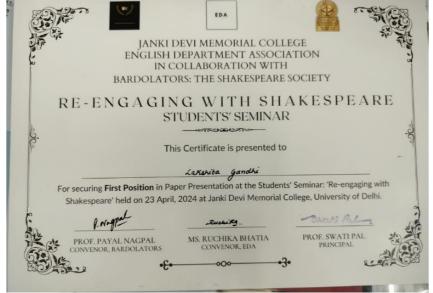

## Re-engaging with Shakespeare: A Students' Seminar

| Name of the event:                                 | Re-engaging with Shakespeare: A Students' Seminar                                                                                                                |
|----------------------------------------------------|------------------------------------------------------------------------------------------------------------------------------------------------------------------|
| Name of the organizer (s):                         | English Department Association: Ms Ruchika<br>Bhatia, Mr Tarun Sharma, Dr Madhulika Nirmal<br>Bardolators: Prof Payal Nagapal, Mr Ankan<br>Dhar, Ms Ruchi Kalita |
| Type of event                                      | Intra college                                                                                                                                                    |
| Objectives of the event:                           | Seminar on Shakespeare                                                                                                                                           |
| Name and Affiliation of the Resource person:       | Bardolators: The Shakespeare Society                                                                                                                             |
| Name and Affiliation of Judge of the Event:        | Prof Payal Nagpal<br>Dr Indu Jain                                                                                                                                |
| Name and Affiliation of Prize winner of the event: | Ms. Lakshita Gandhi: 1 <sup>st</sup> Ms. Navya Dua: 2 <sup>nd</sup> Ms. Zaara Aamir: 3 <sup>rd</sup>                                                             |

Bardolators, the Shakespeare Society of the College, in collaboration with the English Department Association, organised a Students' Seminar on the theme of 'Re-engaging with Shakespeare: Texts and Contexts' on 23 April 2023. Five students presented their papers on various Shakespearean texts and themes. The jury consisted of Prof. Payal Nagpal and Dr. Indu Jain, faculty members of the English Department. The first position was awarded to Ms. Lakshita Gandhi, who also received the Anita Nahal Memorial Prize. Ms. Navya Dua and Ms. Zaara Aamir received the second and third position, respectively. The session was academically enriching, and attended by many students and teachers.