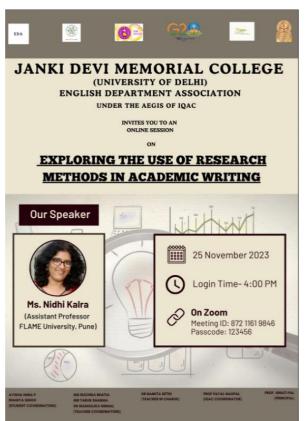

nized a webinar via Zoom titled "Exploring the use of Research Methods in Academic Writing" on 25 November 2023, at 4:00 PM.

The speaker for the session was Ms Nidhi Kalra, an Assistant Professor at FLAME University, Pune. She talked about the meaning and objectives of research. She discussed the challenges faced by the researchers and how to overcome them. Ms. Kalra discussed the various stages of research and explained how one can proceed in the identification of the research object, narrowing down the main topic to possible subtopics, and organizing research material. She discussed in detail the concept of close reading, visual methods and comparative methods for research.

The session ended with Ms Nidhi Kalra answering some interesting questions raised by the enthusiastic audience.













- Q1. Did you receive the poster and details of the event in time?
- Q2. How will you rate the content/coverage of the sessions?
- Q3. How will you rate the presentations of the speakers?
- Q4. How will you rate the overall experience of the session?
- Q5. Any other suggestion(s)?



## **Atul Krishna Binodini Devi Creative Writing Competition**

| Name of the event:                                 | Atul Krishna Binodini Devi Creative Writing<br>Competition                                 |
|----------------------------------------------------|--------------------------------------------------------------------------------------------|
| Name of the organizer (s):                         | English Department Association: Ms Ruchika<br>Bhatia, Mr Tarun Sharma, Dr Madhulika Nirm