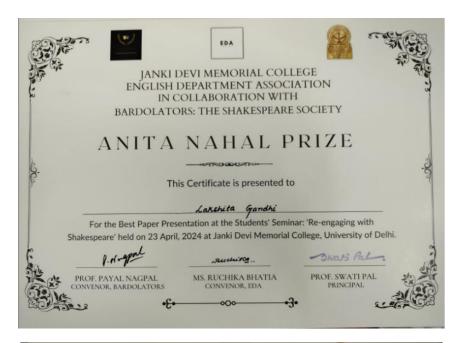

Bardolators, the Shakespeare Society of the College, in collaboration with the English Department Association, organised a Students' Seminar on the theme of 'Re-engaging with Shakespeare: Texts and Contexts' on 23 April 2023. Five students presented their papers on various Shakespearean texts and themes. The jury consisted of Prof. Payal Nagpal and Dr. Indu Jain, faculty members of the English Department. The first position was awarded to Ms. Lakshita Gandhi, who also received the Anita Nahal Memorial Prize. Ms. Navya Dua and Ms. Zaara Aamir received the second and third position, respectively. The session was academically enriching, and attended by many students and teachers.