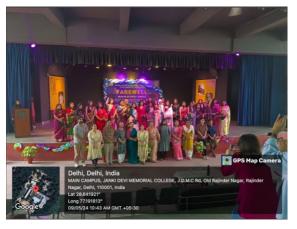

The celebration began with the felicitation ceremony where Dr Namita Sethi, Ms. Tara Negi, Ms Ruchika Bhatia, and Dr Madhulika Nirmal presented the EDA students' body with a token of appreciation. The third-year student, Ms Aafiya Aafiyat was honoured with the Nissim Ezekiel Award for her exceptional academic achievement.

The second-year student, Ms Sugandha Sharma graced the event with her beautiful semiclassical dance performance. Following this, the first and second years entertained their audience with their wonderful Bollywood dance performances, between which the third-year students dazzled the audience with their ramp walk.