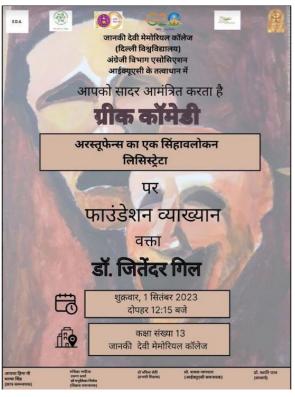

dation lecture                                                                         |
| Name and Affiliation of the Resource person:                                 | Dr Jitender Gill                                                                           |

The English Department of Janki Devi Memorial College organized a Foundation Lecture on Greek Comedy for the first-year students on 1 September 2023 in room no. 13 by Dr Jitender Gill. Aristophane's *Lysistrata*. The talk offered a detailed discussion of the Western classical text within literary studies. The session immensely helped the students understand the framework of Greek Comedy with invaluable insights into Greek society, especially the warfare of the Hellenic world. The insightful lecture was attended by 35 students.













### **Sample of Feedback/Evaluation Questions:**

- Q1 How will you rate the content/coverage of the session?
- Q2. How will you rate the presentation/communication of the resource person?
- Q3. How will you rate the overall experience of the session?

### • Foundation Lecture on The Greek Epic

The English Department of Janki Devi Memorial College organised a Foundation Lecture on The Greek Epic for the first-year students on 24 August 2023 in room no. 13 by Dr Jitender Gill. The lecture introduced the students to the basics of the Greek Epic, its terminologies and usage. The talk helped the students to align with the curriculum offered. All 28 students well received the session and actively participated in the discussions that followed. The students showed immense interest in a