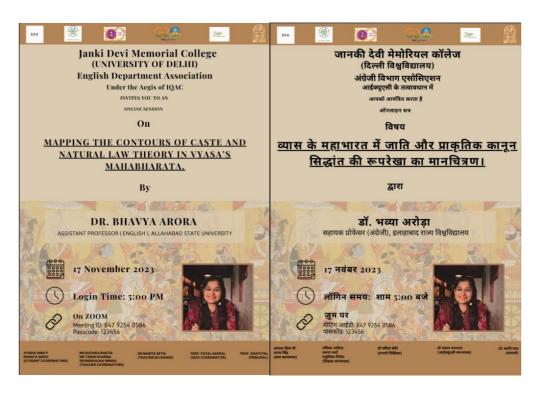

ror reflecting societal practices and offering lessons on mistakes. Dr Bhavya Arora discussed the unique concept of being 'twice-born' for Brahmins, the challenges faced by marginalized characters like Karna and Hidimbi existing on the outskirts of society, and how the Mahabharata played into certain expectations of its audience. She discussed the values presented in the episodic tales in the Mahabharata, contributing nothing to the larger narrative of the text and what it meant for the society at large.

The lecture ended with Dr Bhavya Arora answering questions raised by the audience on educational resources and the morality of the characters existing on the margins of society. Gauri, a 1st year English Honours student and the anchor for the day ended the session with a vote of thanks.









### Soft Skills in the 21st Century: Webinar

| Name of the event:                                                           | Soft Skills in the 21st Century: Webinar                                                   |
|------------------------------------------------------------------------------|--------------------------------------------------------------------------------------------|
| Name of the organizer (s):                                                   | English Department Association: Ms Ruchika<br>Bhatia, Mr Tarun Sharma, Dr Madhulika Nirmal |
| Type of event                                                                | Intra college                                                                              |
| (intra-college/inter-college/ state/<br>national