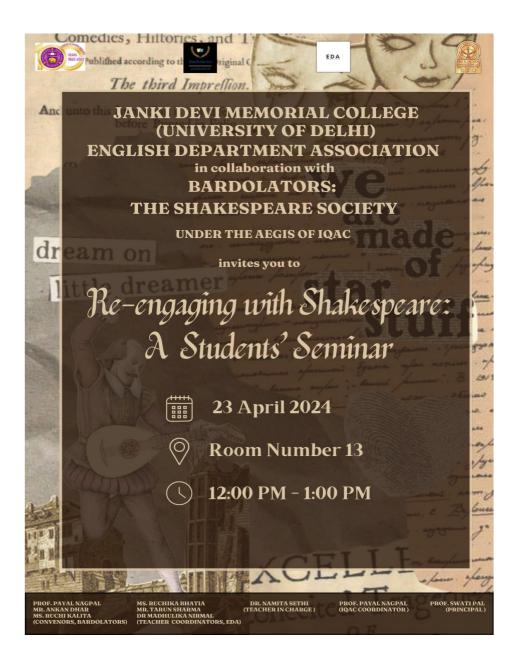

## Re-engaging with Shakespeare: A Students' Seminar

| Name of the event:                                 | Re-engaging with Shakespeare: A Students' Seminar                                                                                                                |
|----------------------------------------------------|------------------------------------------------------------------------------------------------------------------------------------------------------------------|
| Name of the organizer (s):                         | English Department Association: Ms Ruchika<br>Bhatia, Mr Tarun Sharma, Dr Madhulika Nirmal<br>Bardolators: Prof Payal Nagapal, Mr Ankan<br>Dhar, Ms Ruchi Kalita |
| Type of event                                      | Intra college                                                                                                                                                    |
| Objectives of the event:                           | Seminar on Shakespeare                                                                                                                                           |
| Name and Affiliation of the Resource person:       | Bardolators: The Shakespeare Society                                                                                                                             |
| Name and Affiliation of Judge of the Event:        | Prof Payal Nagpal<br>Dr Indu Jain                                                                                                                                |
| Name and Affiliation of Prize winner of the event: | Ms. Lakshita Gandhi: 1 <sup>st</sup> Ms. Navya Dua: 2 <sup>nd</sup> Ms. Zaara Aamir: 3 <sup>rd</sup>                                                             |

Bardolators, the Shakespeare Society of the College, in collaboration with the English Department Association, organised a Students' Seminar on the theme of 'Re-engaging with Shakespeare: Texts and Contexts' on 23 April 2023. Five students presented their papers on various Shakespearean texts and themes. The jury consisted of Prof. Payal Nagpal and Dr. Indu Jain, faculty members of the English Department. The first position was awarded to Ms. Lakshita Gandhi, who also received the Anita Nahal Memorial Prize. Ms. Navya Dua and Ms. Zaara Aamir received the second and third position, respectively. The session was academically enriching, and attended by many students and teachers.