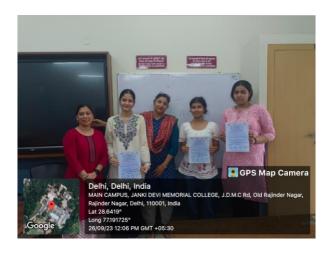

## Re-engaging with Shakespeare: A Students' Seminar

| Name of the event:                                 | Re-engaging with Shakespeare: A Students' Seminar                                                                                                                |
|----------------------------------------------------|------------------------------------------------------------------------------------------------------------------------------------------------------------------|
| Name of the organizer (s):                         | English Department Association: Ms Ruchika<br>Bhatia, Mr Tarun Sharma, Dr Madhulika Nirmal<br>Bardolators: Prof Payal Nagapal, Mr Ankan<br>Dhar, Ms Ruchi Kalita |
| Type of event                                      | Intra college                                                                                                                                                    |
| Objectives of the event:                           | Seminar on Shakespeare                                                                                                                                           |
| Name and Affiliation of the Resource person:       | Bardolators: The Shakespeare Society                                                                                                                             |
| Name and Affiliation of Judge of the Event:        | Prof Payal Nagpal<br>Dr Indu Jain                                                                                                                                |
| Name and Affiliation of Prize winner of the event: | Ms. Lakshita Gandhi: 1 <sup>st</sup> Ms. Navya Dua: 2 <sup>nd</sup> Ms. Zaara Aamir: 3 <sup>rd</sup>                                                             |

Bardolators, the Shakespeare Society of the College, in collaboration with the English Department Association, organised a Students' Seminar on the theme of 'Re-engaging with Shakespeare: Texts and Contexts' on 23 April 2023. Five students presented their papers on various Shakespearean texts and themes. The jury consisted of Prof. Payal Nagpal and Dr. Indu Jain, faculty members of the English Department. The first position was awarded to Ms. Lakshita Gandhi, who also received the Anita Nahal Memorial Prize. Ms. Navya Dua and Ms. Zaara Aamir received the second and third position, respectively. The session was academically enriching, and attended by many students and teachers.