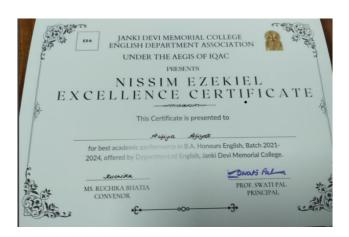

The celebration began with the felicitation ceremony where Dr Namita Sethi, Ms. Tara Negi, Ms Ruchika Bhatia, and Dr Madhulika Nirmal presented the EDA students' body with a token of appreciation. The third-year student, Ms Aafiya Aafiyat was honoured with the Nissim Ezekiel Award for her exceptional academic achievement.