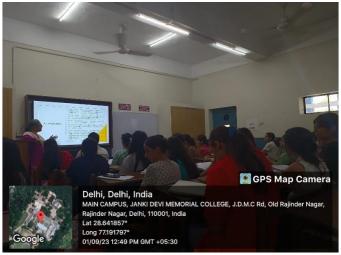

on lecture                                                                         |
| Name and Affiliation of the Resource person:                                 | Dr Jitender Gill                                                                           |

The English Department of Janki Devi Memorial College organized a Foundation Lecture on Greek Comedy for the first-year students on 1 September 2023 in room no. 13 by Dr Jitender Gill. Aristophane's *Lysistrata*. The talk offered a detailed discussion of the Western classical text within literary studies. The session immensely helped the students understand the framework of Greek Comedy with invaluable insights into Greek society, especially the warfare of the Hellenic world. The insightful lecture was attended by 35 students.













### **Sample of Feedback/Evaluation Questions:**

- Q1 How will you rate the content/coverage of the session?
- Q2. How will you rate the presentation/communication of the resource person?
- Q3. How will you rate the overall experience of the session?

### • Foundation Lecture on The Greek Epic

The English Department of Janki Devi Memorial College organised a Foundation Lecture on The Greek Epic for the first-year students on 24 August 2023 in room no. 13 by Dr Jitender Gill. The lecture introduced the students to the basics of the Greek Epic, its terminologies and usage. The talk helped the students to align with the curriculum offered. All 28 students well received the session and actively participated in the discussions that followed. The students showed immense interest in atten