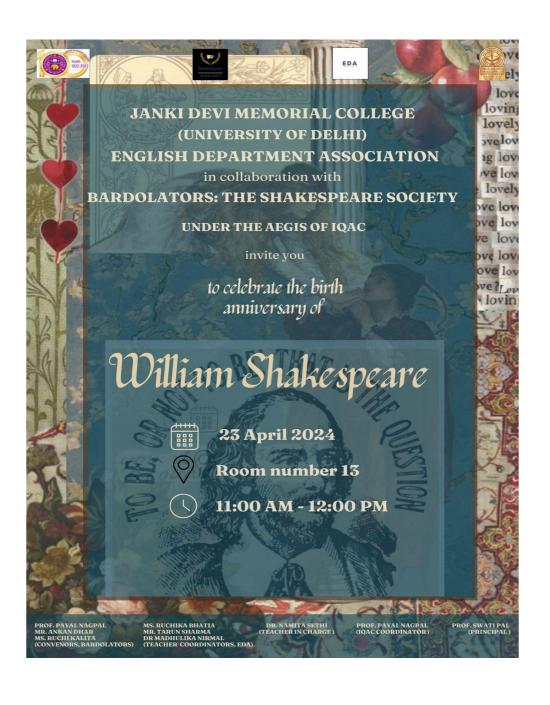

#### **Celebration of Shakespeare's Birth Anniversary**

| Name of the event:                           | Celebration of Shakespeare's Birth Anniversary                                                                                                                   |
|----------------------------------------------|------------------------------------------------------------------------------------------------------------------------------------------------------------------|
| Name of the organizer (s):                   | English Department Association: Ms Ruchika<br>Bhatia, Mr Tarun Sharma, Dr Madhulika Nirmal<br>Bardolators: Prof Payal Nagapal, Mr Ankan<br>Dhar, Ms Ruchi Kalita |
| Type of event                                | Intra college                                                                                                                                                    |
| Objectives of the event:                     | Seminar on Shakespeare                                                                                                                                           |
| Name and Affiliation of the Resource person: | Prof Payal Nagpal                                                                                                                                                |

Bardolators, the Shakespeare Society of the College, in collaboration with the English Department Association, organised a session to celebrate the Birth Anniversary of Shakespeare on 23 April 2024. Prof. Payal Nagpal addressed the students on how the works of the Bard has influenced the world around us in terms of literature, culture, politics and ethics. She also discussed the importance of students' engagement with his works, especially in the Indian context, to have a richer academic and extra-curricular participation. The session was attended by many students, who found it extremely informative.