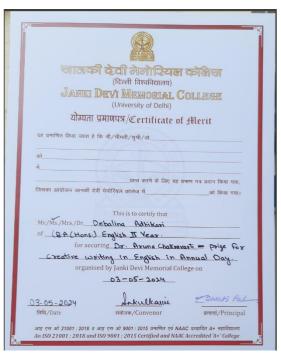

the event:                              |                                              |

The English Department Association of Janki Devi Memorial College organized the annual Aruna Chakravarti Creative Writing Competition on 20th March from 11:45 AM to 12:45 PM in room no. 13 during the long assembly.

The intra-college competition invited entries from students from various departments. It was an on-the-spot competition where five prompts were given to all participants, and they had to use at least one or/and all five. The students were allowed to write either poetry or a short story.

Most of the prompts were associated with time and memories, encouraging the attendees to brainstorm various ways of execution. The event saw widespread participation and was a success throughout.













## **Mindverse Study Abroad Workshop**

| Name of the event:                                                                       | Mindverse Study Abroad Workshop                                                            |
|------------------------------------------------------------------------------------------|--------------------------------------------------------------------------------------------|
| Name of the organizer (s):                                                               | English Department Association: Ms Ruchika<br>Bhatia, Mr Tarun Sharma, Dr Madhulika Nirmal |
| Type of event  (intra-college/inter-college/ state/ national or any other collaboration) | Intra college                                                                              |
| Objectives