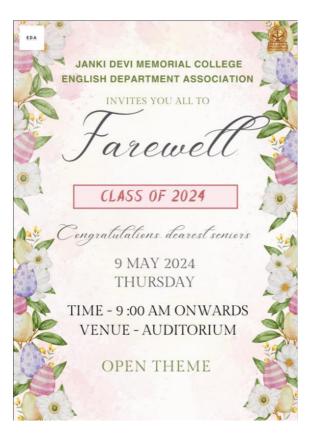

## **Farewell Day**

| Name of the event:                                                           | Farewell Day Celebration                                                                   |
|------------------------------------------------------------------------------|--------------------------------------------------------------------------------------------|
| Name of the organizer (s):                                                   | English Department Association: Ms Ruchika<br>Bhatia, Mr Tarun Sharma, Dr Madhulika Nirmal |
| Type of event                                                                | Intra college                                                                              |
| (intra-college/inter-college/ state/<br>national or any other collaboration) |                                                                                            |
| Objectives of the event:                                                     | celebration                                                                                |

The English Department Association organised the Farewell for the Batch of 2021 on Thursday 9th May, from 9 AM to 12 PM in the college auditorium. Riya Barala, a second-year student and Zaara Aamir, a first-year student, were the anchors for the event.