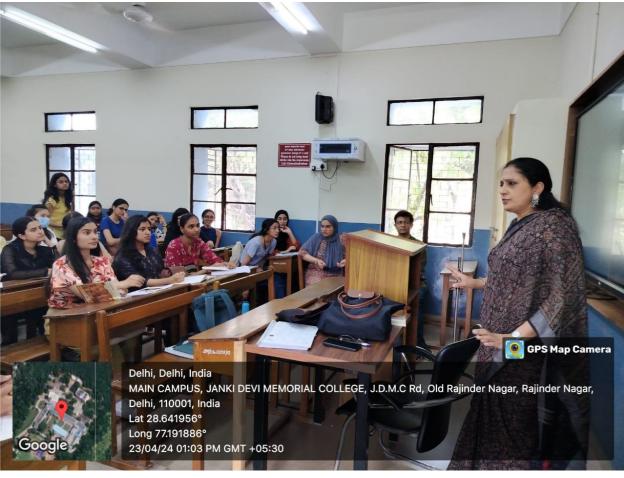

## Re-engaging with Shakespeare: A Students' Seminar

| Name of the event:                                 | Re-engaging with Shakespeare: A Students' Seminar                                                                                                                |
|----------------------------------------------------|------------------------------------------------------------------------------------------------------------------------------------------------------------------|
| Name of the organizer (s):                         | English Department Association: Ms Ruchika<br>Bhatia, Mr Tarun Sharma, Dr Madhulika Nirmal<br>Bardolators: Prof Payal Nagapal, Mr Ankan<br>Dhar, Ms Ruchi Kalita |
| Type of event                                      | Intra college                                                                                                                                                    |
| Objectives of the event:                           | Seminar on Shakespeare                                                                                                                                           |
| Name and Affiliation of the Resource person:       | Bardolators: The Shakespeare Society                                                                                                                             |
| Name and Affiliation of Judge of the Event:        | Prof Payal Nagpal<br>Dr Indu Jain                                                                                                                                |
| Name and Affiliation of Prize winner of the event: | Ms. Lakshita Gandhi: 1 <sup>st</sup> Ms. Navya Dua: 2 <sup>nd</sup> Ms. Zaara Aamir: 3 <sup>rd</sup>                                                             |

Bardolators, the Shakespeare Society of the College, in collaboration with the English Department Association, organised a Students' Seminar on the theme of 'Re-engaging with Shakespeare: Texts and Contexts' on 23 April 2023. Five students presented their papers on various Shakespearean texts and themes. The jury consisted of Prof. Payal Nagpal and Dr. Indu Jain, faculty members of the English Department. The first position was awarded to Ms. Lakshita Gandhi, who also received the Anita Nahal Memorial Prize. Ms. Navya Dua and Ms. Zaara Aamir received the second and third position, respectively. The session was academically enriching, and attended by many students and teachers.