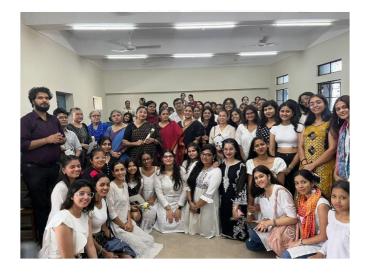

The English Department Association organised the Farewell for the Batch of 2021 on Thursday 9th May, from 9 AM to 12 PM in the college auditorium. Riya Barala, a second-year student and Zaara Aamir, a first-year student, were the anchors for the event.

The second-year student, Ms Sugandha Sharma graced the event with her beautiful semiclassical dance performance. Following this, the first and second years entertained their audience with their wonderful Bollywood dance performances, between which the third-year students dazzled the audience with their ramp walk.

Towards the end of the celebration, the anchors invited the third-year students to showcase their talents one last time, a challenge many of them took up. Ms. Ruchika Bhatia shortly addressed the students joyfully encouraging them to take up the new venture of their life with positivity and newfound enthusiasm. This was followed by a DJ session on the stage where all students, especially the departing batch, joined the stage before dispersing for lunch in the college canteen.