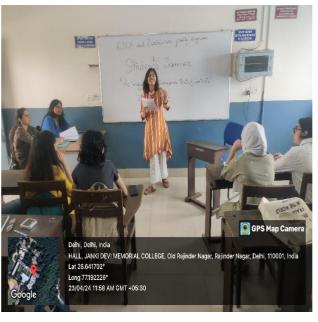

## Re-engaging with Shakespeare: A Students' Seminar

| Name of the event:                                 | Re-engaging with Shakespeare: A Students' Seminar                                                                                                                |
|----------------------------------------------------|------------------------------------------------------------------------------------------------------------------------------------------------------------------|
| Name of the organizer (s):                         | English Department Association: Ms Ruchika<br>Bhatia, Mr Tarun Sharma, Dr Madhulika Nirmal<br>Bardolators: Prof Payal Nagapal, Mr Ankan<br>Dhar, Ms Ruchi Kalita |
| Type of event                                      | Intra college                                                                                                                                                    |
| Objectives of the event:                           | Seminar on Shakespeare                                                                                                                                           |
| Name and Affiliation of the Resource person:       | Bardolators: The Shakespeare Society                                                                                                                             |
| Name and Affiliation of Judge of the Event:        | Prof Payal Nagpal<br>Dr Indu Jain                                                                                                                                |
| Name and Affiliation of Prize winner of the event: | Ms. Lakshita Gandhi: 1 <sup>st</sup> Ms. Navya Dua: 2 <sup>nd</sup> Ms. Zaara Aamir: 3 <sup>rd</sup>                                                             |

Bardolators, the Shakespeare Society of the College, in collaboration with the English Department Association, organised a Students' Seminar on the theme of 'Re-engaging with Shakespeare: Texts and Contexts' on 23 April 2023. Five students presented their papers on various Shakespearean texts and themes. The jury consisted of Prof. Payal Nagpal and Dr. Indu Jain, faculty members of the English Department. The first position was awarded to Ms. Lakshita Gandhi, who also received the Anita Nahal Memorial Prize. Ms. Navya Dua and Ms. Zaara Aamir received the second and third position, respectively. The session was academically enriching, and attended by many students and teachers.