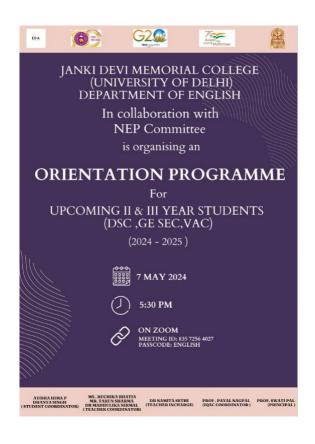

## **Orientation Programme**

| Name of the event:         | Orientation Programme for upcoming II & III year Students (DSE, GE, SEC and VAC)           |
|----------------------------|--------------------------------------------------------------------------------------------|
| Name of the organizer (s): | English Department Association: Ms Ruchika<br>Bhatia, Mr Tarun Sharma, Dr Madhulika Nirmal |
| Type of event              | Intra college                                                                              |
| Objectives of the event:   | To apprise the students with the options available in the coming academic year             |

#### Report:

The Department of English organized an orientation program on the upcoming courses for the students of second and third-year on the 7th of May 2024, from 5:30 PM onwards in an online meeting on Zoom. The current first and second-year students attended the session.

The professors of the Department of English, including the TIC, Dr Namita Sethi, expanded upon the course structure for Sem III and Sem V and elaborated on the various papers and criteria for both the coming II and III years.

While the upcoming second-year students were offered options between GE (Generic Elective) and DSE (Discipline Specific Electives), the third-year students were informed of their requirement to study both in the upcoming year with an absence of VAC and AEC. The second-year students were given the option of picking 19th Century European Realism, Literature Theory or Literature and Cinema as their DSE, while the third-year students were offered Partition Literature, Human Rights and Literature and Children's Literature.

This was followed by a brief discussion on the SEC, VAC and GE courses provided by the teachers of the English Department for the students from other departments who had joined the meeting. The concerned teachers who taught the papers previously catered to the doubts of the attendees and encouraged them to take the diverse range of interesting papers. Finally, the students were informed to check for option forms and fill in their choices timely.