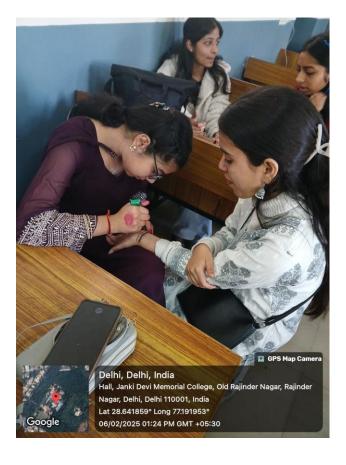

eiterated the rules of the events. This was given by Minal Bansal, the President of the Economics Association.

The topics were assigned to the participants on spot. Namely, they were "Indian culture" & "Nature- Sustainable development". The participants performed enthusiastically, garnering the praise of the judges. The objective of spreading the spirit of creativity was accomplished successfully. At the end, Mr Ankur kumar concluded the session by commending the participants for their innovation.

#### Poster of the event:



#### **Effectiveness Evaluation Document:**

Would you say that you found the competition enjoyable?

15 responses



#### How would you rate the ease in understanding the rules of the competition?

Copy chart

Copy chart





## Geotagged pictures of the event:





### **Copy of all certificates:**





| Seminar Report                                                             |                                                                  |  |  |  |  |  |
|----------------------------------------------------------------------------|------------------------------------------------------------------|--|--|--|--|--|
| Name of the event:                                                         | Seminar on UPSC                                                  |  |  |  |  |  |
| Name of the organizer (s):                                                 | Department of Economics, Janki Devi Memorial<br>College          |  |  |  |  |  |
| Type of event                                                              |