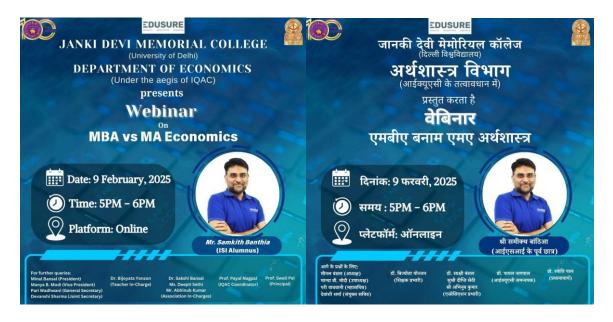

Geotagged pictures of the event:

| webmar Keport                                                                |                                                          |  |  |  |  |
|------------------------------------------------------------------------------|----------------------------------------------------------|--|--|--|--|
| Name of the event:                                                           | Webinar on MBA v/s MA economics                          |  |  |  |  |
| Name of the organizer (s):                                                   | The Economics Department, Janki Devi<br>Memorial College |  |  |  |  |
| Type of event                                                                |                                                          |  |  |  |  |
| (intra-college/inter-college/ state/<br>national or any other collaboration) | Collaboration with Edusure                               |  |  |  |  |
| Objectives of the event:                                                     | To help students to choose an optimal career             |  |  |  |  |
|                                                                              | option between MBA and MA economics                      |  |  |  |  |
| Name and Affiliation of the Resource person <i>(if applicable)</i> :         | Mr. Samkith Banthia (Co-founder of Edusure)              |  |  |  |  |

#### Brief Report:

On 9 February 2025, the Economics Department organised a webinar on the topic "MBA v/s MA Economics", in collaboration with Edusure. The online session was conducted from 5PM, in the evening. To begin, there was a brief introduction of the speaker -Mr. Samkith Banthia, who is an Alumni of ISI and the co-founder of Edusure.