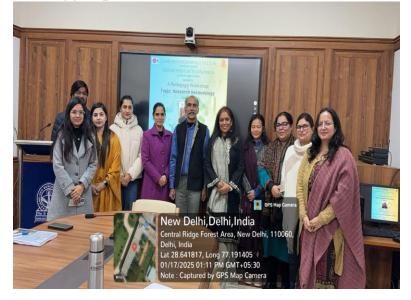

## Geotagged pictures of the event:

| Lecture on Resear                    | rch Methodology Report                      |
|--------------------------------------|---------------------------------------------|
| Name of the event:                   | Lecture on Understanding Economic Research: |
|                                      | Methodologies and Applications              |
| Name of the organizer (s):           | The Economics Department                    |
| Type of event                        | Intra college                               |
| (intra-college/inter-college/ state/ |                                             |
| national or any other collaboration) |                                             |
| Objectives of the event:             | To educate students on various research     |
|                                      | methodologies                               |
| Name and Affiliation of the Resource | Dr. Sakshi Bansal (Assistant Prof. of the   |
| person (if applicable):              | Economics Department JDMC)                  |
|                                      |                                             |

#### **Brief Report:**

A lecture, titled Understanding Economic Research: Methodologies and Applications, was delivered by Dr. Sakshi Bansal, Assistant Professor, Economics Department, JDMC. It was held for the final year students of B.A. (Hons.) Economics on February 21, 2025. The lecture aimed to provide insights into various research methods and their practical applications in economics.