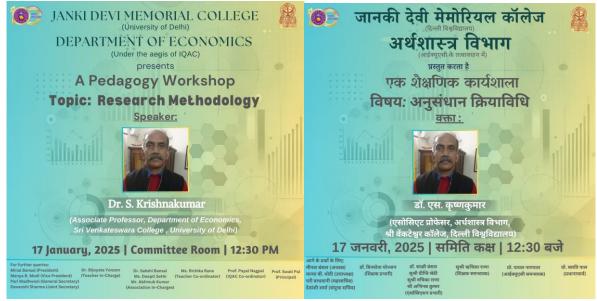

y members. Dr. S. Krishnakumar, Associate Professor of Sri Venkateshwara College, Delhi University, was invited as the resource person for conducting the workshop.

In the workshop, Dr. Krishnakumar presented various research methods and discussed how the techniques can be applied effectively to academic work. He emphasized the significance of research design, data gathering, and analysis. He also touched on areas in macroeconomics and demonstrated how research methods can be employed to investigate economic concepts and principles. The session made the faculty members reflect on their research and look for alternative ways to enhance it. The workshop was informative, providing faculty with practical tools to enhance their research capacity.

#### Poster of the event (English and Hindi):



#### **Record of Attendance :**

Ms. Deepanshi Rajput Mr. Abhinub Kumar Ms. Richika Rana Ms. Bijoyata Yonzon Ms. Sakshi Bansal Ms. Deepti Sethi Dr. Rajni Kapoor







#### Film shoot Report

| Name of the event:                                                           | Film shoot                                           |
|------------------------------------------------------------------------------|------------------------------------------------------|
| Name of the organizer (s):                                                   | The Economics Department                             |
| Type of event                                                                | Intra college                                        |
| (intra-college/inter-college/ state/<br>national or any othe