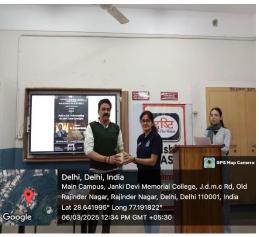

. Abhinub Kumar and Ms. Deepti Sethi, were also felicitated by the guest speaker.

The session began with the introduction to civil services and the UPSC exam, followed by an informative Q&A session, with active participation from the attendees regarding the difficulties of the UPSC exam, its pattern, and strategy. The seminar ended with participants filling a feedback form, provided by DRISHTI IAS. The seminar was very well received by the students, and provided them with useful advice and tips on preparing for the UPSC exam.

Poster of the event (English and Hindi):



**Effectiveness Evaluation Document:** 

How insightful did you find the seminar? 19 responses



Was the seminar successful in clarifying your doubts and queries? 19 responses







Geotagged pictures of the event:









1.1



### Field Visit Report

| Name of the event:                                                           | Field Trip to Amrit Udyan                                                                             |
|------------------------------------------------------------------------------|-------------------------------------------------------------------------------------------------------|
| Name of the organizer (s):                                                   | The Economics Department                                                                              |
| Type of event                                                                | Intra college                                                                                         |
| (intra-college/inter-co