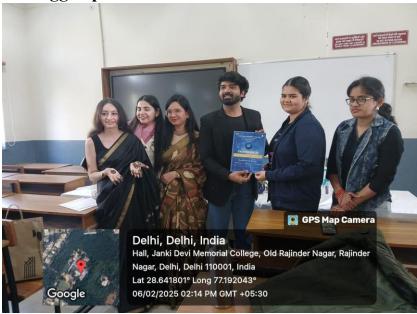

reiterated the rules of the events. This was given by Minal Bansal, the President of the Economics Association.

The topics were assigned to the participants on spot. Namely, they were "Indian culture" & "Nature- Sustainable development". The participants performed enthusiastically, garnering the praise of the judges. The objective of spreading the spirit of creativity was accomplished successfully. At the end, Mr Ankur kumar concluded the session by commending the participants for their innovation.

#### Poster of the event:



#### **Effectiveness Evaluation Document:**

Would you say that you found the competition enjoyable?

15 responses



#### How would you rate the ease in understanding the rules of the competition?

Copy chart

Copy chart





## Geotagged pictures of the event:





### **Copy of all certificates:**





| Seminar Report                                                             |                                                                  |  |  |  |  |  |
|----------------------------------------------------------------------------|------------------------------------------------------------------|--|--|--|--|--|
| Name of the event:                                                         | Seminar on UPSC                                                  |  |  |  |  |  |
| Name of the organizer (s):                                                 | Department of Economics, Janki Devi Memorial<br>College          |  |  |  |  |  |
| Type of event                                                              |