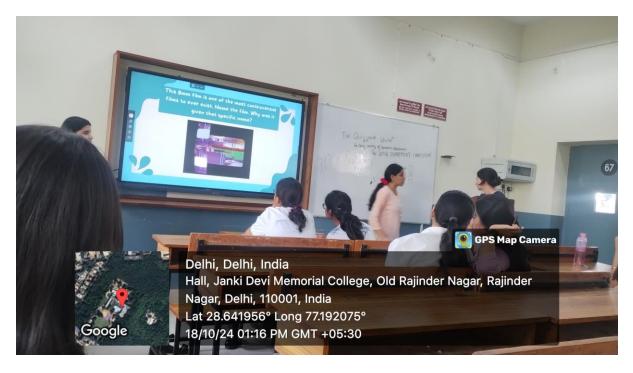

#### **Brief Report :**

The Economics Department organized the 'Mehendi and Face Painting Competition' under the aegis of Symphony 2025. The competition was held on February 6,2025 in Room 67, and began at 1:00 PM. It took place in the presence of Ms. Deepanshi Rajput, Dr. Trisha Jolly & Mr. Ankur Kumar. The competition began with a welcome speech which reiterated the rules of the events. This was given by Minal Bansal, the President of the Economics Association.

The topics were assigned to the participants on spot. Namely, they were "Indian culture" & "Nature- Sustainable development". The participants performed enthusiastically, garnering the praise of the judges. The objective of spreading the spirit of creativity was accomplished successfully. At the end, Mr Ankur kumar concluded the session by commending the participants for their innovation.

## Geotagged pictures of the event: