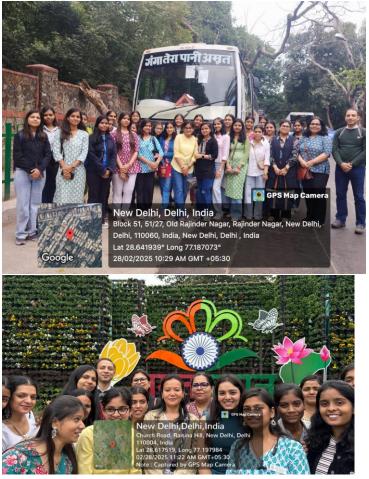

Geotagged pictures of the event:

1.1

#### **Brief Report:**

On 28 February 2025, the Economics Department organised a visit to Amrit Udyan with 33 students and 4 faculty members. The trip commenced around 10:30 AM by Bus. The visit allowed students to experience the tranquility and beauty of the garden while enhancing their knowledge of horticulture, biodiversity and Heritage conservation. It aimed to provide students an opportunity to explore the diverse flora and appreciate the botanical and historical significance of the place with Rashtrapati Bhavan. It was an enriching experience that fostered awareness about environmental conservation and historical preservation. Students actively engaged in discussions about landscape and architecture. The bus arrived back at the college at 2:30 PM.

## Geotagged pictures of the event:

| Lecture on Resear                    | rch Methodology Report                      |
|--------------------------------------|---------------------------------------------|
| Name of the event:                   | Lecture on Understanding Economic Research: |
|                                      | Methodologies and Applications              |
| Name of the organizer (s):           | The Economics Department                    |
| Type of event                        | Intra college                               |
| (intra-college/inter-college/ state/ |                                             |
| national or any other collaboration) |                                             |
| Objectives of the event:             | To educate students on various research     |
|                                      | methodologies                               |
| Name and Affiliation of the Resource | Dr. Sakshi Bansal (Assistant Prof. of the   |
| person (if applicable):              | Economics Department JDMC)                  |
|                                      |                                             |