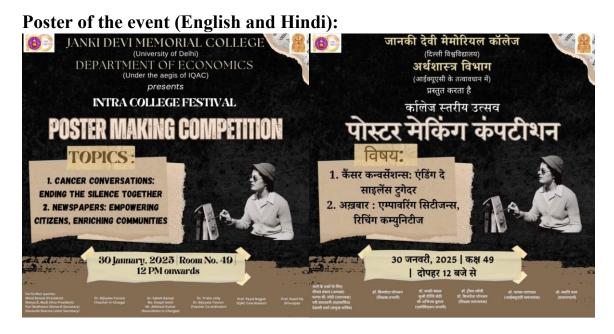

### **Brief Report :**

The Economics Department organised the Intra-college Economics Festival on January 30, 2025. Under the Festival, a Paper Presentation Competition was held from 12:00 PM in the Seminar Room, on JDMC campus. The event began with welcoming the department faculty, including the judges- Dr. Abu Afzal Tauheed and Dr. Rajni Kapoor. The competition allowed the participants to present on a topic of their choosing, from a specified list, given beforehand. This included economic centered themes such as 'Behavioural economics' or 'The Aatmanirbhar scheme'. After the completion of the presentations, the judges deliberated upon the results and announced the three winners.

This felicitation ceremony also included the winners of the Poster Making Competition and the ECONOMASTERS quiz (organised by Quizzards, the Quiz society of the Economics Department), which were both a part of the Intra-College Festival. This was followed by a brief ceremony where the student volunteers and coordinators of the previously held International Conference, were presented with a token of appreciation. The ceremony was carried out by Association-in charge and faculty members- Dr. Sakshi Bansal, Dr. Bijoyata Yonzon, Ms. Deepti Sethi, Dr. Rajni Kapoor and Dr. Abu Afzal Tauheed. Thus the competition was

concluded alongside the completion of the Intra-college Festival, which was a resounding success.

#### Poster of the event: