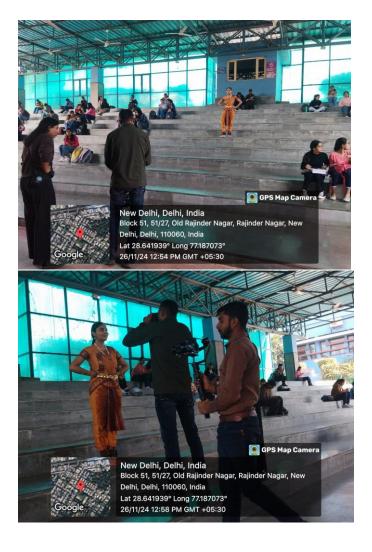

ead awareness of financial literacy            |
| Name and Affiliation of the Resource person <i>(if applicable)</i> :         | NEWS 18 and The Association of Mutual Funds in India |

#### **Brief Report:**

A film shoot took place on the JDMC Campus, on November 26, 2024. It was in collaboration with NEWS 18 and The Association of Mutual Funds in India. The theme of the shoot was-'Mutual Funds: They Key to Early Financial Planning.' The shoot was attended by members of the Economics Department Association, including the President, Minal Bansal and first year Class Representatives, Kamya and Aarna. It was filmed across various locations, offline on the JDMC campus. The shoot aimed to creatively promote financial literacy and the importance of investing.

#### **Poster of the event:**







| Alumna Talk                                                   | Keport                                        |
|---------------------------------------------------------------|-----------------------------------------------|
| Name of the event:                                            | Alumna Talk on 'The Power of Soft Skills: Why |
|                                                               | they Matter for Success'                      |
| Name of the organiser (s):                                    | Department of Economics, Janki Devi Memorial  |
|                                                               | College                                       |
| Type of event                                                 | Alumna Talk