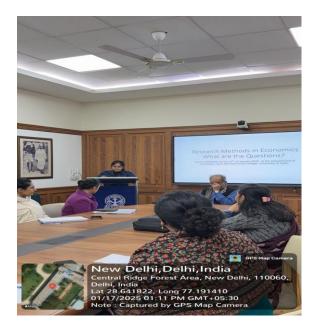

## Geotagged pictures of the event:

| Lecture on Resear                    | rch Methodology Report                      |
|--------------------------------------|---------------------------------------------|
| Name of the event:                   | Lecture on Understanding Economic Research: |
|                                      | Methodologies and Applications              |
| Name of the organizer (s):           | The Economics Department                    |
| Type of event                        | Intra college                               |
| (intra-college/inter-college/ state/ |                                             |
| national or any other collaboration) |                                             |
| Objectives of the event:             | To educate students on various research     |
|                                      | methodologies                               |
| Name and Affiliation of the Resource | Dr. Sakshi Bansal (Assistant Prof. of the   |
| person (if applicable):              | Economics Department JDMC)                  |
|                                      |                                             |

#### **Brief Report:**

A lecture, titled Understanding Economic Research: Methodologies and Applications, was delivered by Dr. Sakshi Bansal, Assistant Professor, Economics Department, JDMC. It was held for the final year students of B.A. (Hons.) Economics on February 21, 2025. The lecture aimed to provide insights into various research methods and their practical applications in economics.