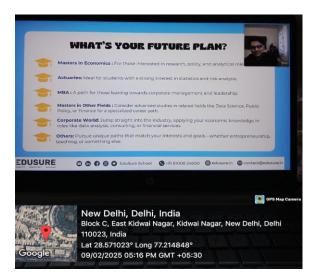

The webinar delved into a discussion that argued for and against MBA and MA in Economics. It imparted knowledge about both career options to help guide students. The speaker maintained an enthusiastic and interactive narrative throughout the session, which made the webinar engaging for the students. The session concluded with an interactive Q&A round, providing students the opportunity to clarify their doubts and ask their queries. The webinar was successfully completed then after.