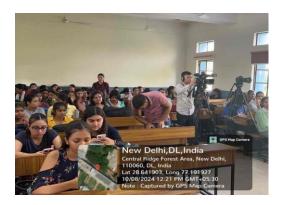

y presenting him a letter of appreciation for his efforts, Vote of Thanks by the followed by a President. Minal Bansal.

#### Poster of the event (English and Hindi):



# Sample of feedback/ evaluation form (5 MCQ questions) (*Should include satisfaction of participants, suggestions*):

- 1. Questions on personal details (Name, email id, contact number, year of study)
- 2. How insightful was the seminar?
- 3. How interactive was the seminar?
- 4. Would you like us to organise similar seminars in the future?
- 5. Any suggestions/feedback

#### **Effectiveness Evaluation Document (Pie charts):**



Would you like us to organize similar seminars in future? 69 responses



The responses indicate that the seminar was highly interactive and the students found thye discussion to be thoughtful.













| Freshers Orientation Report                     |  |  |  |
|-------------------------------------------------|--|--|--|
| Freshers orientation                            |  |  |  |
| Dr. Bijoyata Yonzon, TIC &                      |  |  |  |
| Association-In- Charges: Dr. Sakshi Bansal, Ms. |  |  |  |
| Deepti Sethi, Mr. Abhinub Kumar                 |  |  |  |
| Economics Department Freshers' Orientation      |  |  |  |
|                                                 |  |  |  |
|                                                 |  |  |  |
| Freshers' Orientation for Batch of 2024         |  |  |  |
| Association-In- Charges: Dr. Sakshi Bansal, Ms. |  |  |  |
| Deepti Sethi, Mr. Abhinub Kumar                 |  |  |  |
| Miss freshers - Aishi Ghosh Choudhary           |  |