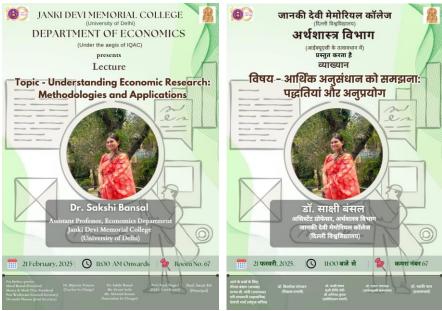

## Geotagged pictures of the event:

| Lecture on Resear                    | rch Methodology Report                      |
|--------------------------------------|---------------------------------------------|
| Name of the event:                   | Lecture on Understanding Economic Research: |
|                                      | Methodologies and Applications              |
| Name of the organizer (s):           | The Economics Department                    |
| Type of event                        | Intra college                               |
| (intra-college/inter-college/ state/ |                                             |
| national or any other collaboration) |                                             |
| Objectives of the event:             | To educate students on various research     |
|                                      | methodologies                               |
| Name and Affiliation of the Resource | Dr. Sakshi Bansal (Assistant Prof. of the   |
| person (if applicable):              | Economics Department JDMC)                  |
|                                      |                                             |

#### **Brief Report:**

A lecture, titled Understanding Economic Research: Methodologies and Applications, was delivered by Dr. Sakshi Bansal, Assistant Professor, Economics Department, JDMC. It was held for the final year students of B.A. (Hons.) Economics on February 21, 2025. The lecture aimed to provide insights into various research methods and their practical applications in economics.

#### **Poster of the event:**