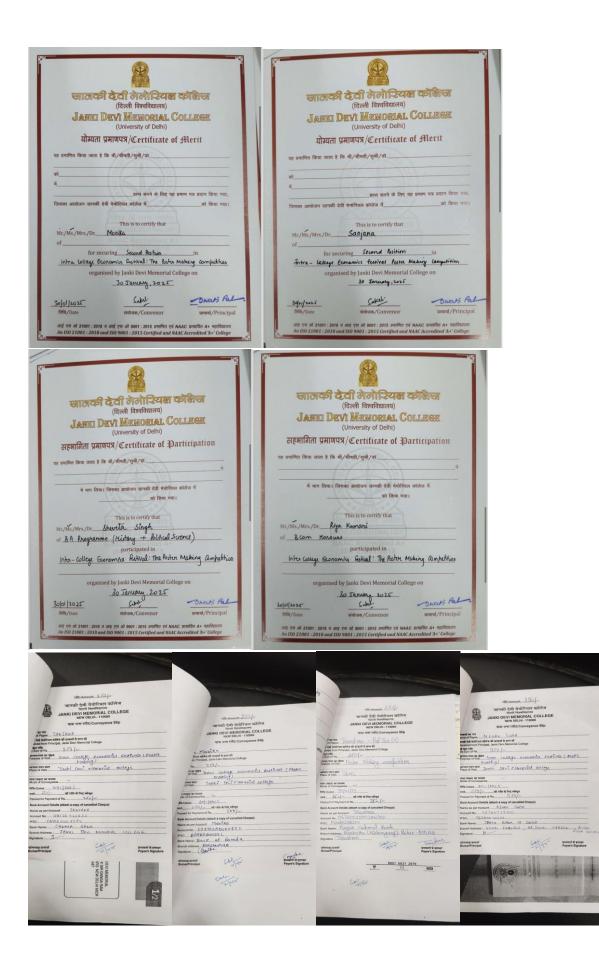

### **Copy of all certificates:**

| Seminar Report                                                             |                                                                  |  |  |  |  |  |
|----------------------------------------------------------------------------|------------------------------------------------------------------|--|--|--|--|--|
| Name of the event:                                                         | Seminar on UPSC                                                  |  |  |  |  |  |
| Name of the organizer (s):                                                 | Department of Economics, Janki Devi Memorial<br>College          |  |  |  |  |  |
| Type of event                                                              |                                                                  |  |  |  |  |  |
|                                                                            | Collaboration with SRIRAM IAS                                    |  |  |  |  |  |
| (intra-college/inter-college/<br>state/national or any other collaboration |                                                                  |  |  |  |  |  |
| Objectives                                                                 | To help students gain insight on the preparation process of UPSC |  |  |  |  |  |
| Name and Affiliation of speakers for                                       | Dr Dipanwita Chakravorty and Dr Deepak                           |  |  |  |  |  |
| the event                                                                  | Kumar, senior IAS faculty of (SRIRAM'S IAS)                      |  |  |  |  |  |