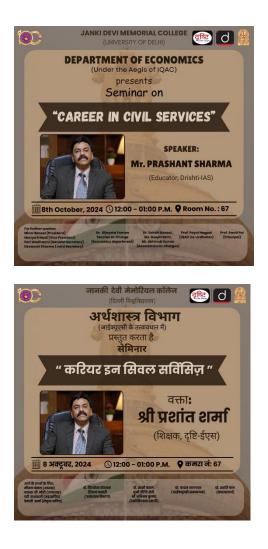

#### **DRISHTI IAS Seminar**

| Name of the event:                             | Path to IAS: Understanding the UPSC Exam Strategies       |
|------------------------------------------------|-----------------------------------------------------------|
| Organiser of the event:                        | The Economics Association, Janki Devi<br>Memorial College |
| Objective of the event:                        | To help students understand the UPSC exam strategies      |
| Name (and affiliation) of the resource person: | Mr. Prashant Sharma, Educator, Drishti IAS                |

#### **Brief Report:**

A seminar on the topic "Path to IAS: Understanding the UPSC Exam Strategies" was organized by The Economics Association of Janki Devi Memorial College, Delhi University on 6 March, 2025 at 12 PM, in Room 13. The seminar began with an inaugural address by Pari Wadhwani, General Secretary of the Economics Association. She welcomed the guest speaker, Mr. Prashant Sharma, Educator at Drishti IAS. The felicitation ceremony was performed by Minal Bansal, President of The Economics Association, and the association in-charges, Mr. Abhinub Kumar and Ms. Deepti Sethi, were also felicitated by the guest speaker.