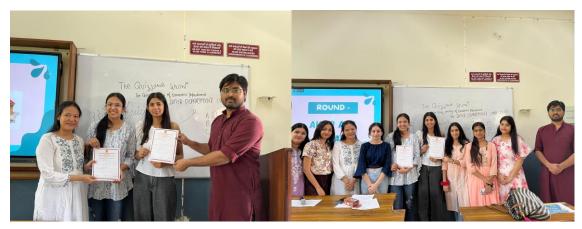

#### **Brief Report :**

The Economics Department organized the 'Mehendi and Face Painting Competition' under the aegis of Symphony 2025. The competition was held on February 6,2025 in Room 67, and began at 1:00 PM. It took place in the presence of Ms. Deepanshi Rajput, Dr. Trisha Jolly & Mr. Ankur Kumar. The competition began with a welcome speech which reiterated the rules of the events. This was given by Minal Bansal, the President of the Economics Association.

The topics were assigned to the participants on spot. Namely, they were "Indian culture" & "Nature- Sustainable development". The participants performed enthusiastically, garnering the praise of the judges. The objective of spreading the spirit of creativity was accomplished successfully. At the end, Mr Ankur kumar concluded the session by commending the participants for their innovation.

## Geotagged pictures of the event: