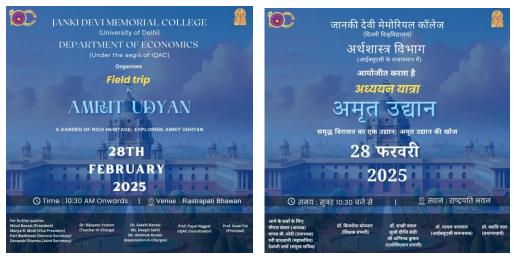

### Field Visit Report

| Name of the event:                                                           | Field Trip to Amrit Udyan                                                                             |
|------------------------------------------------------------------------------|-------------------------------------------------------------------------------------------------------|
| Name of the organizer (s):                                                   | The Economics Department                                                                              |
| Type of event                                                                | Intra college                                                                                         |
| (intra-college/inter-college/ state/<br>national or any other collaboration) |                                                                                                       |
| Objectives of the event:                                                     | To explore the Biodiversity and Cultural<br>Heritage                                                  |
| Name and Affiliation of the Resource person :                                | Faculty present- Dr.Bijoyata Yonzon , Dr.Sakshi<br>Bansal, Ms.Deepti Sethi , Ms. Abu Afzal<br>Tauheed |

#### **Brief Report:**

On 28 February 2025, the Economics Department organised a visit to Amrit Udyan with 33 students and 4 faculty members. The trip commenced around 10:30 AM by Bus. The visit allowed students to experience the tranquility and beauty of the garden while enhancing their knowledge of horticulture, biodiversity and Heritage conservation. It aimed to provide students an opportunity to explore the diverse flora and appreciate the botanical and historical significance of the place with Rashtrapati Bhavan. It was an enriching experience that fostered awareness about environmental conservation and historical preservation. Students actively engaged in discussions about landscape and architecture. The bus arrived back at the college at 2:30 PM.

#### Poster of the event (English and Hindi):