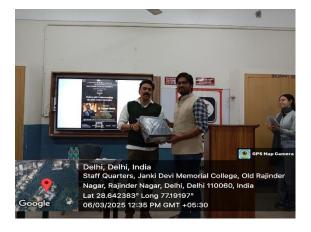

Abhinub Kumar and Ms. Deepti Sethi, were also felicitated by the guest speaker.

The session began with the introduction to civil services and the UPSC exam, followed by an informative Q&A session, with active participation from the attendees regarding the difficulties of the UPSC exam, its pattern, and strategy. The seminar ended with participants filling a feedback form, provided by DRISHTI IAS. The seminar was very well received by the students, and provided them with useful advice and tips on preparing for the UPSC exam.

Poster of the event (English and Hindi):



**Effectiveness Evaluation Document:** 

How insightful did you find the seminar? 19 responses



Was the seminar successful in clarifying your doubts and queries? 19 responses







Geotagged pictures of the event:









1.1



### Field Visit Report

| Name of the event:                                                           | Field Trip to Amrit Udyan                                                                             |
|------------------------------------------------------------------------------|-------------------------------------------------------------------------------------------------------|
| Name of the organizer (s):                                                   | The Economics Department                                                                              |
| Type of event                                                                | Intra college                                                                                         |
| (intra-college/inter-coll