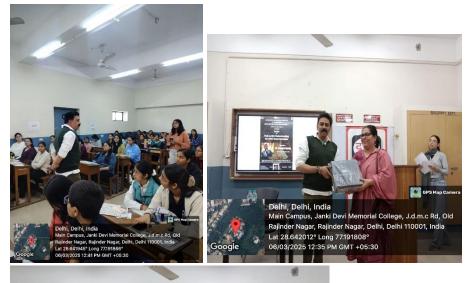

, Mr. Abhinub Kumar and Ms. Deepti Sethi, were also felicitated by the guest speaker.

The session began with the introduction to civil services and the UPSC exam, followed by an informative Q&A session, with active participation from the attendees regarding the difficulties of the UPSC exam, its pattern, and strategy. The seminar ended with participants filling a feedback form, provided by DRISHTI IAS. The seminar was very well received by the students, and provided them with useful advice and tips on preparing for the UPSC exam.

Poster of the event (English and Hindi):



**Effectiveness Evaluation Document:** 

How insightful did you find the seminar? 19 responses



Was the seminar successful in clarifying your doubts and queries? 19 responses







Geotagged pictures of the event:









1.1



### Field Visit Report

| Name of the event:                                                           | Field Trip to Amrit Udyan                                                                             |
|------------------------------------------------------------------------------|-------------------------------------------------------------------------------------------------------|
| Name of the organizer (s):                                                   | The Economics Department                                                                              |
| Type of event                                                                | Intra college                                                                                         |
| (intra-college/inte