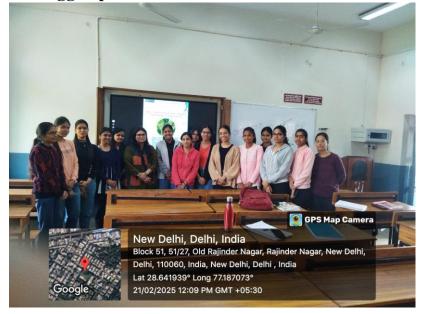

## Geotagged pictures of the event:

| Lecture on Resear                    | rch Methodology Report                      |
|--------------------------------------|---------------------------------------------|
| Name of the event:                   | Lecture on Understanding Economic Research: |
|                                      | Methodologies and Applications              |
| Name of the organizer (s):           | The Economics Department                    |
| Type of event                        | Intra college                               |
| (intra-college/inter-college/ state/ |                                             |
| national or any other collaboration) |                                             |
| Objectives of the event:             | To educate students on various research     |
|                                      | methodologies                               |
| Name and Affiliation of the Resource | Dr. Sakshi Bansal (Assistant Prof. of the   |
| person (if applicable):              | Economics Department JDMC)                  |
|                                      |                                             |

#### **Brief Report:**

A lecture, titled Understanding Economic Research: Methodologies and Applications, was delivered by Dr. Sakshi Bansal, Assistant Professor, Economics Department, JDMC. It was held for the final year students of B.A. (Hons.) Economics on February 21, 2025. The lecture aimed to provide insights into various research methods and their practical applications in economics.