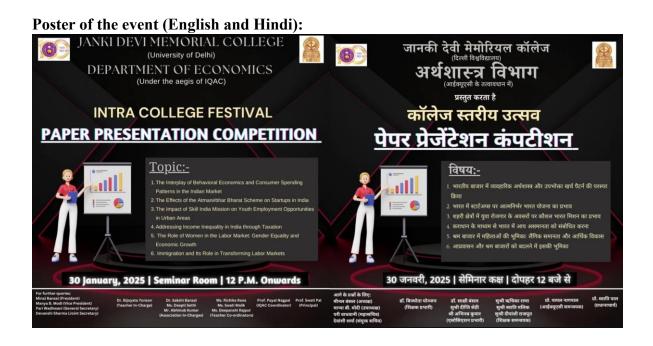

### **Paper Presentation Competition Report**

| Name of the event:                                                                            | Paper Presentation Competition                                                              |
|-----------------------------------------------------------------------------------------------|---------------------------------------------------------------------------------------------|
| Name of the organizer (s):                                                                    | Department of Economics, Janki Devi<br>Memorial College                                     |
| Type of event<br>(intra-college/inter-college/ state/<br>national or any other collaboration) | Intra-College                                                                               |
| Objectives of the event:                                                                      | To promote the exchange of economic ideas                                                   |
| Name and Affiliation of Judge of the event :                                                  | Dr. Abu Afzal Tauheed and<br>Dr. Rajni Kapoor                                               |
| Name and Affiliation of Prize winner of the event :                                           | First Position - Iffat Aurooj<br>Second Position - Himanshi<br>Third Position - Ishika goel |

### **Brief Report :**

The Economics Department organised the Intra-college Economics Festival on January 30, 2025. Under the Festival, a Paper Presentation Competition was held from 12:00 PM in the Seminar Room, on JDMC campus. The event began with welcoming the department faculty, including the judges- Dr. Abu Afzal Tauheed and Dr. Rajni Kapoor. The competition allowed the participants to present on a topic of their choosing, from a specified list, given beforehand. This included economic centered themes such as 'Behavioural economics' or 'The Aatmanirbhar scheme'. After the completion of the presentations, the judges deliberated upon the results and announced the three winners.