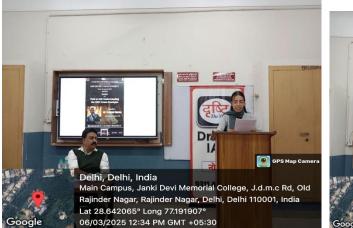

Mr. Abhinub Kumar and Ms. Deepti Sethi, were also felicitated by the guest speaker.

The session began with the introduction to civil services and the UPSC exam, followed by an informative Q&A session, with active participation from the attendees regarding the difficulties of the UPSC exam, its pattern, and strategy. The seminar ended with participants filling a feedback form, provided by DRISHTI IAS. The seminar was very well received by the students, and provided them with useful advice and tips on preparing for the UPSC exam.

Poster of the event (English and Hindi):



**Effectiveness Evaluation Document:** 

How insightful did you find the seminar? 19 responses



Was the seminar successful in clarifying your doubts and queries? 19 responses







Geotagged pictures of the event:









1.1



### Field Visit Report

| Name of the event:                                                           | Field Trip to Amrit Udyan                                                                             |
|------------------------------------------------------------------------------|-------------------------------------------------------------------------------------------------------|
| Name of the organizer (s):                                                   | The Economics Department                                                                              |
| Type of event                                                                | Intra college                                                                                         |
| (intra-college/inter-