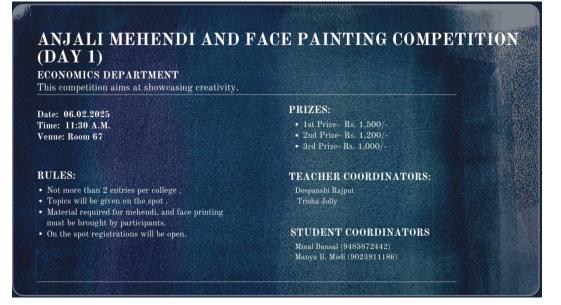

#### Mehendi and Face Painting Competition Report

| Name of the event:                                                         | Anjali : Mehendi and Face Painting<br>Competition                                                   |
|----------------------------------------------------------------------------|-----------------------------------------------------------------------------------------------------|
| Name of the organizer (s):                                                 | Economics Department                                                                                |
| Type of event                                                              | Inter-College under Symphony '25                                                                    |
| Objectives of the event:                                                   | To encourage the spirit of creativity among the students                                            |
| Name and Affiliation of Judge of the event:                                | Teacher Coordinators - Ms Deepanshi Rajput,<br>Dr. Trisha Jolly<br>Judge of event - Mr. Ankur kumar |
| Name and Affiliation of Prize winner of the event <i>(If applicable)</i> : | Priyanshi First place for Face Painting<br>Sanjana Second place for Face Painting                   |
|                                                                            | Aayushi Soni first place for Mehendi                                                                |

#### **Brief Report :**

The Economics Department organized the 'Mehendi and Face Painting Competition' under the aegis of Symphony 2025. The competition was held on February 6,2025 in Room 67, and began at 1:00 PM. It took place in the presence of Ms. Deepanshi Rajput, Dr. Trisha Jolly & Mr. Ankur Kumar. The competition began with a welcome speech which reiterated the rules of the events. This was given by Minal Bansal, the President of the Economics Association.

The topics were assigned to the participants on spot. Namely, they were "Indian culture" & "Nature- Sustainable development". The participants performed enthusiastically, garnering the praise of the judges. The objective of spreading the spirit of creativity was accomplished successfully. At the end, Mr Ankur kumar concluded the session by commending the participants for their innovation.