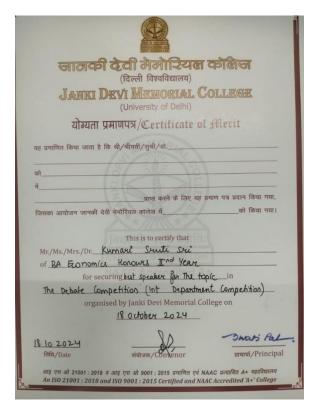

### **Copy of all certificates:**

| Seminar Report                                                             |                                                                  |  |  |  |  |  |
|----------------------------------------------------------------------------|------------------------------------------------------------------|--|--|--|--|--|
| Name of the event:                                                         | Seminar on UPSC                                                  |  |  |  |  |  |
| Name of the organizer (s):                                                 | Department of Economics, Janki Devi Memorial<br>College          |  |  |  |  |  |
| Type of event                                                              |                                                                  |  |  |  |  |  |
|                                                                            | Collaboration with SRIRAM IAS                                    |  |  |  |  |  |
| (intra-college/inter-college/<br>state/national or any other collaboration |                                                                  |  |  |  |  |  |
| Objectives                                                                 | To help students gain insight on the preparation process of UPSC |  |  |  |  |  |
| Name and Affiliation of speakers for                                       | Dr Dipanwita Chakravorty and Dr Deepak                           |  |  |  |  |  |
| the event                                                                  | Kumar, senior IAS faculty of (SRIRAM'S IAS)                      |  |  |  |  |  |