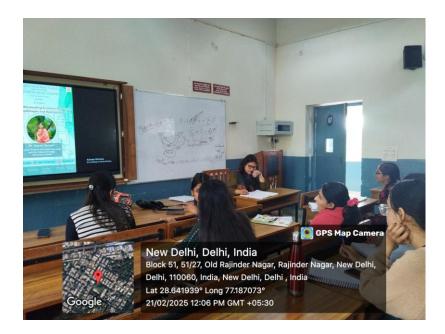

## Geotagged pictures of the event:

| Lecture on Resear                    | rch Methodology Report                      |
|--------------------------------------|---------------------------------------------|
| Name of the event:                   | Lecture on Understanding Economic Research: |
|                                      | Methodologies and Applications              |
| Name of the organizer (s):           | The Economics Department                    |
| Type of event                        | Intra college                               |
| (intra-college/inter-college/ state/ |                                             |
| national or any other collaboration) |                                             |
| Objectives of the event:             | To educate students on various research     |
|                                      | methodologies                               |
| Name and Affiliation of the Resource | Dr. Sakshi Bansal (Assistant Prof. of the   |
| person (if applicable):              | Economics Department JDMC)                  |
|                                      |                                             |

#### **Brief Report:**

A lecture, titled Understanding Economic Research: Methodologies and Applications, was delivered by Dr. Sakshi Bansal, Assistant Professor, Economics Department, JDMC. It was held for the final year students of B.A. (Hons.) Economics on February 21, 2025. The lecture aimed to provide insights into various research methods and their practical applications in economics.