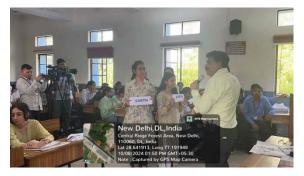

presenting him a letter of appreciation for his efforts, Vote of Thanks by the followed by a President. Minal Bansal.

#### Poster of the event (English and Hindi):



# Sample of feedback/ evaluation form (5 MCQ questions) (*Should include satisfaction of participants, suggestions*):

- 1. Questions on personal details (Name, email id, contact number, year of study)
- 2. How insightful was the seminar?
- 3. How interactive was the seminar?
- 4. Would you like us to organise similar seminars in the future?
- 5. Any suggestions/feedback

#### **Effectiveness Evaluation Document (Pie charts):**



Would you like us to organize similar seminars in future? 69 responses



The responses indicate that the seminar was highly interactive and the students found thye discussion to be thoughtful.













| Freshers Orientation Report                     |  |  |  |
|-------------------------------------------------|--|--|--|
| Freshers orientation                            |  |  |  |
| Dr. Bijoyata Yonzon, TIC &                      |  |  |  |
| Association-In- Charges: Dr. Sakshi Bansal, Ms. |  |  |  |
| Deepti Sethi, Mr. Abhinub Kumar                 |  |  |  |
| Economics Department Freshers' Orientation      |  |  |  |
|                                                 |  |  |  |
|                                                 |  |  |  |
| Freshers' Orientation for Batch of 2024         |  |  |  |
| Association-In- Charges: Dr. Sakshi Bansal, Ms. |  |  |  |
| Deepti Sethi, Mr. Abhinub Kumar                 |  |  |  |
| Miss freshers - Aishi Ghosh Choudhary           |  |  |