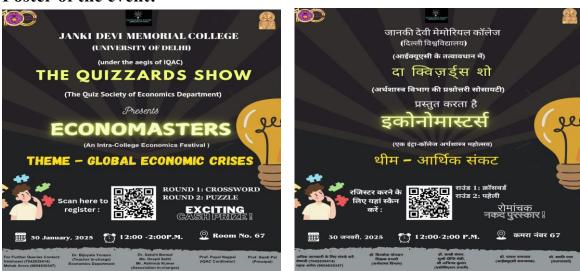

### **Brief Report :**

The Economics Department organised the Intra-college Economics Festival on January 30, 2025. Under the Festival, a Paper Presentation Competition was held from 12:00 PM in the Seminar Room, on JDMC campus. The event began with welcoming the department faculty, including the judges- Dr. Abu Afzal Tauheed and Dr. Rajni Kapoor. The competition allowed the participants to present on a topic of their choosing, from a specified list, given beforehand. This included economic centered themes such as 'Behavioural economics' or 'The Aatmanirbhar scheme'. After the completion of the presentations, the judges deliberated upon the results and announced the three winners.

This felicitation ceremony also included the winners of the Poster Making Competition and the ECONOMASTERS quiz (organised by Quizzards, the Quiz society of the Economics Department), which were both a part of the Intra-College Festival. This was followed by a brief ceremony where the student volunteers and coordinators of the previously held International Conference, were presented with a token of appreciation. The ceremony was carried out by Association-in charge and faculty members- Dr. Sakshi Bansal, Dr. Bijoyata Yonzon, Ms. Deepti Sethi, Dr. Rajni Kapoor and Dr. Abu Afzal Tauheed. Thus the competition was

concluded alongside the completion of the Intra-college Festival, which was a resounding success.