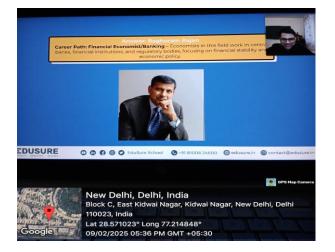

#### Brief Report:

On 9 February 2025, the Economics Department organised a webinar on the topic "MBA v/s MA Economics", in collaboration with Edusure. The online session was conducted from 5PM, in the evening. To begin, there was a brief introduction of the speaker -Mr. Samkith Banthia, who is an Alumni of ISI and the co-founder of Edusure.

The webinar delved into a discussion that argued for and against MBA and MA in Economics. It imparted knowledge about both career options to help guide students. The speaker maintained an enthusiastic and interactive narrative throughout the session, which made the webinar engaging for the students. The session concluded with an interactive Q&A round, providing students the opportunity to clarify their doubts and ask their queries. The webinar was successfully completed then after.