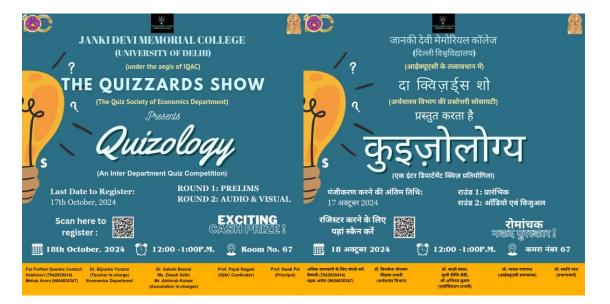

#### Mehendi and Face Painting Competition Report

| Name of the event:                                                         | Anjali : Mehendi and Face Painting<br>Competition                                                   |
|----------------------------------------------------------------------------|-----------------------------------------------------------------------------------------------------|
| Name of the organizer (s):                                                 | Economics Department                                                                                |
| Type of event                                                              | Inter-College under Symphony '25                                                                    |
| Objectives of the event:                                                   | To encourage the spirit of creativity among the students                                            |
| Name and Affiliation of Judge of the event:                                | Teacher Coordinators - Ms Deepanshi Rajput,<br>Dr. Trisha Jolly<br>Judge of event - Mr. Ankur kumar |
| Name and Affiliation of Prize winner of the event <i>(If applicable)</i> : | Priyanshi First place for Face Painting<br>Sanjana Second place for Face Painting                   |
|                                                                            | Aayushi Soni first place for Mehendi                                                                |

#### **Brief Report :**

The Economics Department organized the 'Mehendi and Face Painting Competition' under the aegis of Symphony 2025. The competition was held on February 6,2025 in Room 67, and began at 1:00 PM. It took place in the presence of Ms. Deepanshi Rajput, Dr. Trisha Jolly & Mr. Ankur Kumar. The competition began with a welcome speech which reiterated the rules of the events. This was given by Minal Bansal, the President of the Economics Association.

The topics were assigned to the participants on spot. Namely, they were "Indian culture" & "Nature- Sustainable development". The participants performed enthusiastically, garnering the praise of the judges. The objective of spreading the spirit of creativity was accomplished successfully. At the end, Mr Ankur kumar concluded the session by commending the participants for their innovation.