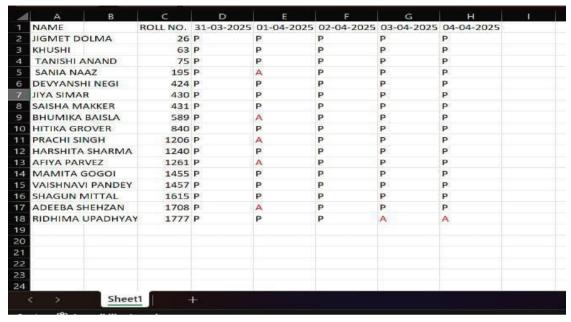

#### Attendance:

#### Session 1

#### Attendance cum feedback form link:

 $\underline{https://docs.google.com/forms/d/1fLJev74lXwUeSxh5vBTrnBlZhbTBkhj0XztZYXUmLtw/viewform}$ 

Responses:

| Name       | Roll numb | Year     | Departme | Course     | How will y | How will y | Would yo | How will y | Takeawa   |
|------------|-----------|----------|----------|------------|------------|------------|----------|------------|-----------|
| Adeeba sh  | 1708      | 3        | HDFE     | Ba prograi | Excellent  | Excellent  | Yes      | Excellent  | Got to kr |
| Sania naaz | 195       | 3rd      | Hdfe     | Ba prograi | Excellent  | Excellent  | Yes      | Excellent  | Amazing   |
| Jiya simar | 430       | 3rd      | HDFE     | B.A PROG   | Excellent  | Excellent  | Yes      | Excellent  | Research  |
| Saisha     | 431       | 3        | Hdfe     | Ba prog    | Very good  | Very good  | Yes      | Excellent  | Learnt al |
| Devyanshi  | 424       | 3        | Hdfe     | Ba prograi | Excellent  | Very good  | Yes      | Excellent  | I learn h |
| Mamita G   | 1455      | 3rd      | Hdfe     | Ba prograi | Excellent  | Excellent  | Yes      | Excellent  | Learned   |
| Bhumika t  | 589       | 3rd year | HDFE     | Ba prograi | Excellent  | Excellent  | Yes      | Excellent  | We gain   |
| Hitika Gro | 840       | 3rd      | Human De | Ba prograi | Excellent  | Excellent  | Yes      | Excellent  | We learn  |
| Harshita S | 1240      | 3rd      | HDFE     | B.A progra | Excellent  | Excellent  | Yes      | Excellent  | Got learn |
| Khushi     | 63        | 3        | HDFE     | BA Program | Excellent  | Excellent  | Yes      | Excellent  | This pres |
| Ridhima U  | 1777      | 3rd      | Hdfe     | Ba prograi | Good       | Good       | Yes      | Good       | How to u  |
| jigmet dol | 26        | 3 year   | HDFE     | BA progra  | Excellent  | Very good  | Yes      | Excellent  | we got to |
| Vaishnavi  | 1457      | 3        | HDFE     | Ba prograi | Excellent  | Excellent  | Yes      | Excellent  | What is r |
| Afiya parv | 1261      | 3rd      | Hdfe     | Ba prograi | Excellent  | Excellent  | Yes      | Excellent  | About th  |
| Shagun mi  | 1615      | 3        | HDFE     | Ba prograi | Excellent  | Excellent  | Yes      | Excellent  | Learned   |
| Adeeba sh  | 1708      | 3        | HDFE     | Ba prograi | Excellent  | Excellent  | Yes      | Excellent  | Got to kr |
| Tanishi An | 75        | 3        | Hdfe     | Ba prograi | Excellent  | Excellent  | Yes      | Excellent  | Importar  |
| Prachi Sin | 1206      | 3        | HDFE     | Ba Progran | Excellent  | Excellent  | Yes      | Excellent  | To learn  |

Session 2
Attendance cum feedback form
<a href="https://docs.google.com/forms/d/1hqSrT7LGV5zTJ3n8l3iSzT8U4G2gvGdJscAgvi9r\_ZE/viewform">https://docs.google.com/forms/d/1hqSrT7LGV5zTJ3n8l3iSzT8U4G2gvGdJscAgvi9r\_ZE/viewform</a>
Responses:

| Name       | Roll numb | Year | Departme   | Course     | How will y | How will y | Would you | How will y | Takeawa    |
|------------|-----------|------|------------|------------|------------|------------|-----------|------------|------------|
| Jiya simar | 430       | 3rd  | HDFE       | BMA PROC   | Excellent  | Excellent  | Yes       | Excellent  | Various t  |
| Tanishi An | 75        | 3    | Hdfe       | Ba program | Excellent  | Excellent  | Yes       | Excellent  | Why do v   |
| Devyanshi  | 424       | 3    | Hdfe       | Ba program | Excellent  | Very good  | Yes       | Excellent  | I learn ab |
| Ridhima U  | 1777      | 3rd  | Hdfe       | Ba program | Good       | Good       | Yes       | Good       | Reserch,   |
| jigmet dol | 26        | 3rd  | HDFE       | BA progra  | Excellent  | Excellent  | Yes       | Very good  | we got to  |
| Khushi     | 63        | 3    | HDFE       | BA Prograi | Excellent  | Excellent  | Yes       | Excellent  | What is r  |
| Saisha     | 431       | 3    | Ba prograr | Hdfe       | Excellent  | Excellent  | Yes       | Excellent  | Learnt al  |
| Shagun mi  | 1615      | 3    | HDFE       | Ba program | Excellent  | Excellent  | Yes       | Excellent  | Learned    |
| Mamita G   | 1455      | 3rd  | Hdfe       | Ba program | Excellent  | Excellent  | Yes       | Excellent  | Learned    |
| Hitika Gro | 840       | 3rd  | Human De   | Ba program | Excellent  | Excellent  | Yes       | Excellent  | We learn   |
| Harshita S | 1240      | 3rd  | HDFE       | B.A progra | Excellent  | Excellent  | Yes       | Excellent  | In detail  |
| Vaishnavi  | 1457      | 3    | HDFE       | Ba program | Excellent  | Excellent  | Yes       | Excellent  | Learned    |

Session 3

#### Attendance cum feedback form:

https://docs.google.com/forms/d/1XL9sBAvCVyYPkBgbXNWwZtlCXdQvwfy1HjyWla2 Mtu4/viewform

#### Responses:

| Would y |
|---------|
| Yes     |
|         |

#### Session 4

#### Attendance cum feedback form:

 $\frac{https://docs.google.com/forms/d/1qTp5jJ7O8kdLsGQusLtsOfQ-C3JG4DzIFRBE6Zz\_EeA/viewform}{}$ 

### Responses:

| Name       | Roll numb | Semester | Year     | Departme | Course     | Email id   | How will y | How will y | Would y |
|------------|-----------|----------|----------|----------|------------|------------|------------|------------|---------|
| Afiya Parv | 1261      | 6th      | 3rd      | Hdfe     | Ba prograi | afiyaparve | Excellent  | Excellent  | Yes     |
| Devyanshi  | 424       | 6        | 3        | Hdfe     | Ba prograi | devyanshi  | Excellent  | Excellent  | Yes     |
| Sania naa  | 195       | 6th      | 3rd      | Hdfe     | Ba prograi | sania.22ba | Excellent  | Excellent  | Yes     |
| Jiya simar | 430       | 6        | 3rd      | HDFE     | B.A PROG   | Jiya.22ba4 | Excellent  | Excellent  | Yes     |
| Tanishi An | 75        | 6        | 3        | Hdfe     | Ba prograi | tanishi.22 | Excellent  | Excellent  | Yes     |
| Adeeba sh  | 1708      | 6        | 3        | HDFE     | Ba prograi | adeeba.22  | Excellent  | Excellent  | Yes     |
| Mamita G   | 1455      | 6        | 3rd      | Hdfe     | Ba prograi | mamita.22  | Excellent  | Excellent  | Yes     |
| Shagun M   | 1615      | 6        | 3        | HDFE     | Ba Prograr | shagun.22  | Excellent  | Excellent  | Yes     |
| Saisha     | 431       | 6        | 3        | Hdfe     | Ba prograi | Saisha.22k | Very good  | Very good  | Yes     |
| Hitika Gro | 840       | 6th      | 3rd      | Human De | Ba prograi | hitika.22b | Excellent  | Excellent  | Yes     |
| Bhumika t  | 589       | Sem 6    | 3rd year | HDFE     | Ba prograi | bhumikab   | Excellent  | Excellent  | Yes     |
| jigmet dol | 26        | 6        | 3rd      | HDFE     | BA progra  | jigmet.22k | Excellent  | Excellent  | Yes     |
| Harshita S | 1240      | 6th      | 3rd      | HDFE     | Ba Prograr | harshita.2 | Excellent  | Excellent  | Yes     |
| Prachi Sin | 1206      | 6        | 3        | HDFE     | BA PROGR   | prachi.22k | Excellent  | Excellent  | Yes     |
| Khushi     | 63        | 6        | 3        | HDFE     | BA Prograi | khushi.22l | Excellent  | Excellent  | Yes     |
| Vaishnavi  | 1457      | 6        | 3        | HDFE     | Ba prograi | vaishnavi. | Excellent  | Excellent  | Yes     |
|            |           |          |          |          |            |            |            |            |         |

# Session 5 Attendance cum feedback form:

https://docs.google.com/forms/d/1ia9oWC85wljkpJrVoTi18KUgKB8DNTCg6bGJGi0s\_gs/viewform

# Responses:

| <u>-</u>                |           |          |          |          |            |            |            |            |         |
|-------------------------|-----------|----------|----------|----------|------------|------------|------------|------------|---------|
| Name                    | Roll numb | Semester | Year     | Departme | Course     | Email id   | How will y | How will y | Would y |
| Tanishi An              | 75        | 6        | 3        | Hdfe     | Ba program | tanishi.22 | Excellent  | Excellent  | Yes     |
| Adeeba sh               | 1708      | 6        | 3        | HDFE     | Ba program | adeeba.22  | Excellent  | Excellent  | Yes     |
| Bhumika t               | 589       | Sem 6    | 3rd year | HDFE     | Ba program | bhumikab   | Excellent  | Excellent  | Yes     |
| mamita.22               | 1455      | 6        | 3rd      | Hdfe     | Ba program | mamita.22  | Excellent  | Excellent  | Yes     |
| Devyanshi               | 424       | 6        | 3        | Hdfe     | Ba program | devyanshi  | Excellent  | Excellent  | Yes     |
| Jiya simar              | 430       | 6        | 3rd      | HDFE     | BMA PRO    | Jiya.22ba4 | Excellent  | Excellent  | Yes     |
| Sania                   | 195       | 6th      | 3rd      | Hdfe     | Ba program | sania.22ba | Excellent  | Excellent  | Yes     |
| vaishnavi.              | 1457      | 6        | 3        | HDFE     | Ba program | vaishnavi. | Excellent  | Excellent  | Yes     |
| Afiya Parv              | 1261      | 6th      | 3rd      | Hdfe     | Ba program | afiyaparve | Excellent  | Excellent  | Yes     |
| Hitika Gro              | 840       | 6th      | 3rd      | Human De | Ba program | hitika.22b | Excellent  | Excellent  | Yes     |
| Shagun M                | 1615      | 6        | 3        | HDFE     | Ba program | shagun.22  | Excellent  | Excellent  | Yes     |
| jigmet dol              | 26        | 6th      | 3rd      | HDFE     | BA prot    | jigmet.22k | Excellent  | Excellent  | Yes     |
| Saisha                  | 431       | 6        | 3        | Hdfe     | Ba program | Saisha.22k | Excellent  | Excellent  | Yes     |
| Prachi Sin <sub>{</sub> | 1206      | 6        | 3        | HDFE     | Ba Progran | prachi.22b | Excellent  | Excellent  | Yes     |
| Harshita S              | 1240      | 6th      | 3rd      | HDFE     | B.A progra | harshita.2 | Excellent  | Excellent  | Yes     |
| khushi.22l              | 63        | 6        | 3        | HDFE     | BA Prograi | khushi.22l | Excellent  | Excellent  | Yes     |