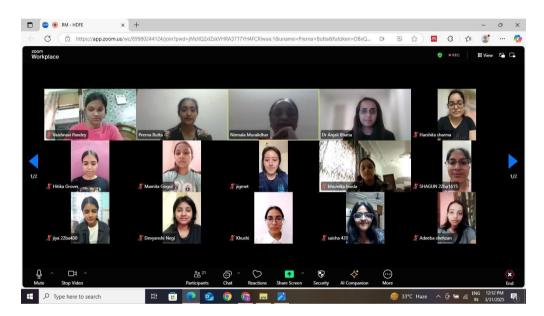

# **Faculty Attendance:**

Ms. Nirmala Muralidhar

Ms. Prerna Butta

#### **Resource Persons:**

RM session 1

Title: Importance of referencing in research

Speaker: Dr. Anjali Bhatia

Affiliation: Project Manager, Health New Zealand.

Date: 31/03/25

RM session 2

Title: Why research?