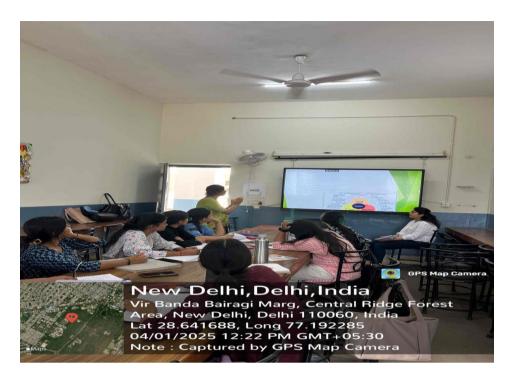

#### **RM SESSION 4**

Title: Sampling, tools and techniques

Speaker: Dr. Dipjyoti konwar

Affiliation: Faculty of HDFE, Shyama Prasad Mukherjee College, University of Delhi

Date: 03/04/25