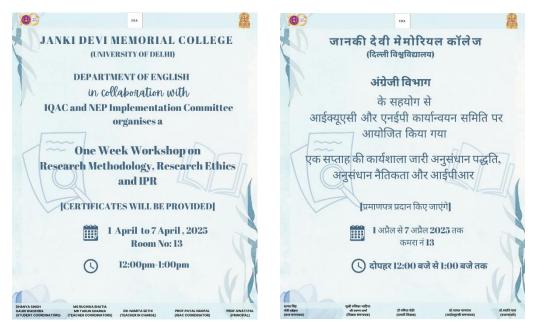

# University of Delhi JDMC-IQAC

## Workshop for Students on "Research Methodology, Research Ethics and IPR" from 1<sup>st</sup> to 7th April 2025

| Name of the event:                           | Research Methodology Workshop for Students from 1 <sup>st</sup> to 7 <sup>th</sup> April 2025                           |
|----------------------------------------------|-------------------------------------------------------------------------------------------------------------------------|
| Name of the organiser:                       | English Department Association: Ms. Ruchika Bhatia<br>and Mr. Tarun Sharma                                              |
| Type of event:                               | Workshop on "Research Methodology, Research Ethics and IPR."                                                            |
| Objectives of the event:                     | To introduce students to the various areas of research, how to choose<br>a research topic, and what are research ethics |
| Name and affiliation of the resource person: | Dr. Sanchita Khurana, Dr. Jitender Gill, Dr. Namita Sethi, and Dr.<br>Indu Jain                                         |