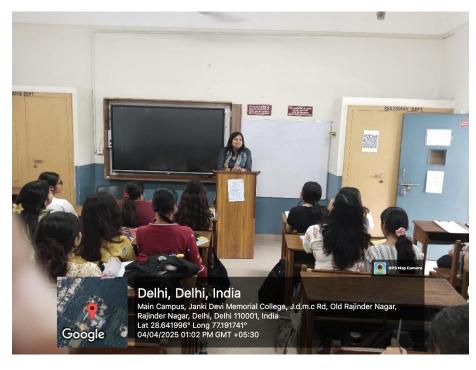

xcellent                | Excellent      | Excellent       |                   |
| 4-3-2025 13:06:51    | Poransona Tongchang | y 925    | BA program (3rd yea    | r) Janki Devi M | Memorial Ccpora    | nsona.22ba925( | 2 ji Yes | Very good                | Very good      | very good       |                   |
| 4-3-2025 13:07:29    | Sukhmanpreet Kaur   | 1667     | B A Honours History    | n Janki Devi M  | Memorial Cc sukh   | manpreet.23hst | l6(Yes   | Excellent                | Excellent      | Excellent       | Nil               |
| 4-3-2025 13:08:39 1  |                     |          | Ba programme 3rd ye    |                 |                    | moona.22ba162  |          | Excellent                | Excellent      | Excellent       |                   |

Day 4: Dr. Indu Jain





### Day 5: Dr. Sanchita Khurana