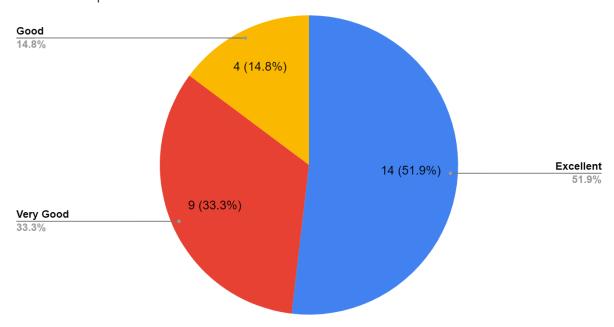

#### 2. How would you rate the comfort and cleanliness at your workspace?

| Responses     | No. of Students |
|---------------|-----------------|
| Excellent     | 19              |
| Very Good     | 7               |
| Good          | 1               |
| Average       | 0               |
| Below Average | 0               |