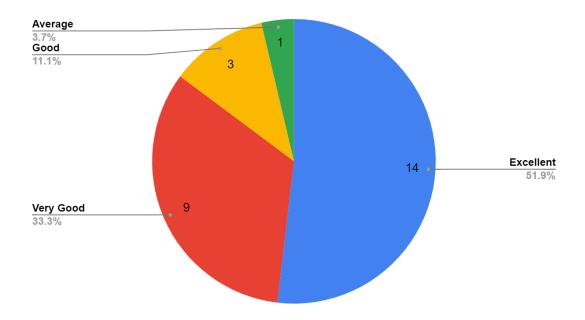

## 16. Banking facilities

| Responses     | No. of Students |
|---------------|-----------------|
| Excellent     | 16              |
| Very Good     | 9               |
| Good          | 1               |
| Average       | 0               |
| Below Average | 1               |