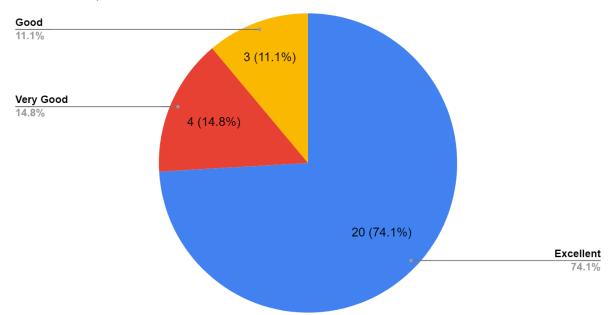

#### 1. overall Work environment is

| Responses     | No. of Students |
|---------------|-----------------|
| Excellent     | 23              |
| Very Good     | 3               |
| Good          | 0               |
| Average       | 1               |
| Below Average | 0               |