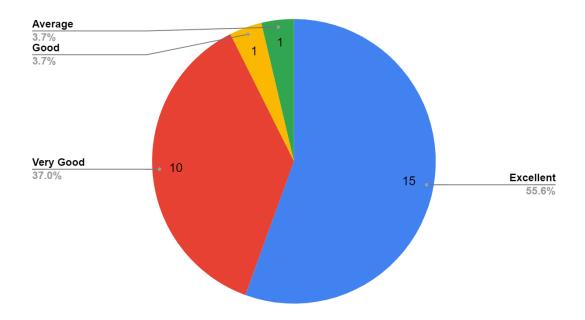

#### 17. Medical facilities

| Responses     | No. of Students |
|---------------|-----------------|
| Excellent     | 15              |
| Very Good     | 10              |
| Good          | 1               |
| Average       | 1               |
| Below Average | 0               |