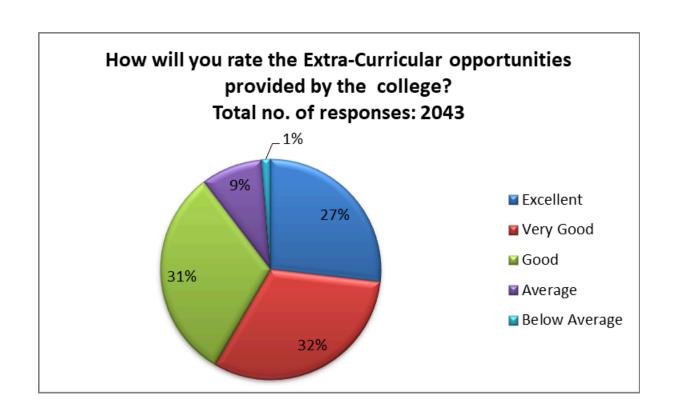

आइ एस ओ 21001 : 2018 व आइ एस ओ 9001 : 2015 प्रमाणित एवं NAAC प्रत्यायित A+ महाविद्यालय An ISO 21001 : 2018 and ISO 9001 : 2015 Certified and NAAC Accredited 'A+' College

63. How will you rate the various Extension and Social outreach activities provided by the College?

| Responses     | No. of Students |
|---------------|-----------------|
| Excellent     | 503             |
| Very Good     | 601             |
| Good          | 701             |
| Average       | 205             |
| Below Average | 33              |