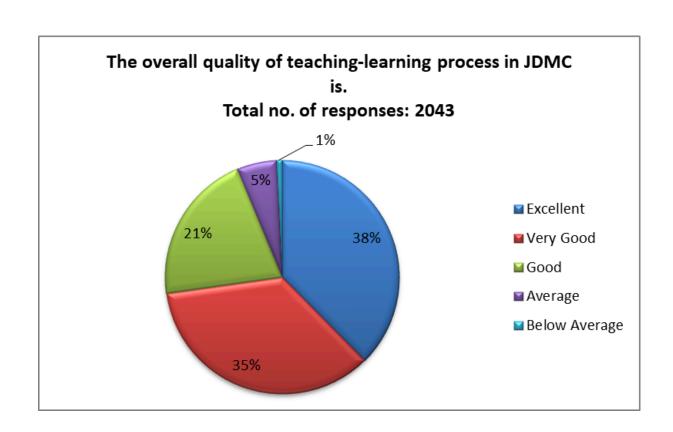

#### 28. The overall quality of teaching-learning process in JDMC is

| Responses     | No. of Students |
|---------------|-----------------|
| Excellent     | 768             |
| Very Good     | 719             |
| Good          | 428             |
| Average       | 112             |
| Below Average | 16              |