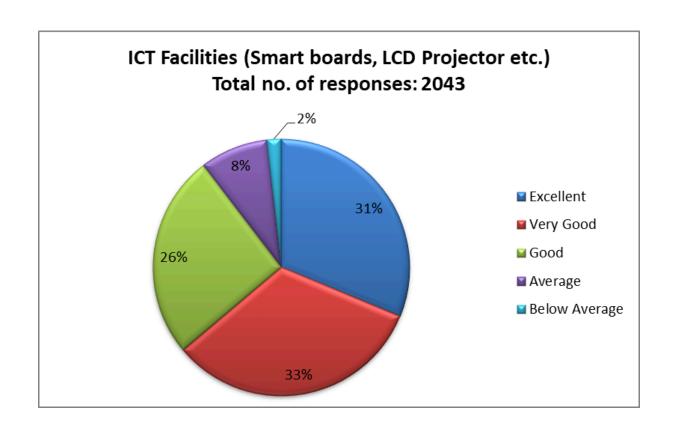

#### 37. ICT Facilities (Smart boards, LCD Projector etc.)

| Responses     | No. of Students |
|---------------|-----------------|
| Excellent     | 638             |
| Very Good     | 667             |
| Good          | 526             |
| Average       | 176             |
| Below Average | 36              |