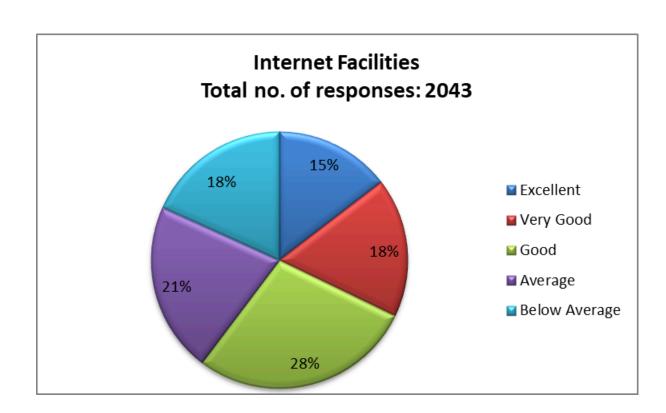

#### 43. Internet Facilities

| Responses     | No. of Students |
|---------------|-----------------|
| Excellent     | 298             |
| Very Good     | 359             |
| Good          | 575             |
| Average       | 438             |
| Below Average | 373             |

| 41.    | Computer Labs/ कंप्यूटर लेब                                                                                                                                        | 2.9 | 21  | Area of Good performance |
|--------|--------------------------------------------------------------------------------------------------------------------------------------------------------------------|-----|-----|--------------------------|
| 42.    | Internet Facilities/ इन्टरनेट सुविधाएँ                                                                                                                             | 1.9 | 373 | Area of<br>Improvement   |
| 43.    | Language Labs/ भाषा प्रयोगशाला                                                                                                                                     | 2.4 | 88  | Area of<br>Improvement   |
| 44.    | Recording Studio/ रिकॉर्डिंग स्टूडियो                                                                                                                              | 2.5 | 57  | Area of<br>Improvement   |
| 45.    | Facilities for People with Disability (ramps, braille signage, tactile paths etc.)/ विकलांग लोगों के लिए सुविधाएं (रैम्प, ब्रेल साइनेज, स्पर्श पथ आदि)             | 3.0 | 17  | Area of Good performance |
| 46.    | Environment Friendliness of College<br>facilities/ कॉलेज सुविधाओं की पर्यावरण<br>अनुकूलता                                                                          | 3.2 | 22  | Area of Appreciation     |
| 47.    | Website/ वेबसाइट                                                                                                                                                   | 2.8 | 40  | Area of Good performance |
| 48.    | Sports Facility/ खेल सुविधाएँ                                                                                                                                      | 2.8 | 24  | Area of Good performance |
| Sectio | on-5: Student Support                                                                                                                                              |     |     |                          |
| 49.    | Your experience of the Admission Process to the Programme you have enrolled in/<br>जिस कार्यक्रम में आपने नामांकन किया है,<br>उसमें प्रवेश प्रक्रिया का आपका अनुभव | 2.9 | 30  | Area of Good performance |