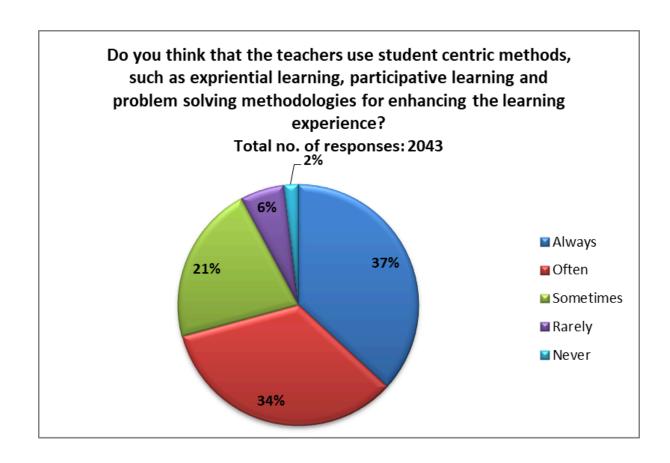

#### 25. Do your teachers encourage you to participate in extracurricular activities?

| Responses | No. of Students |
|-----------|-----------------|
| Always    | 838             |
| Often     | 603             |
| Sometimes | 404             |
| Rarely    | 135             |
| Never     | 60              |