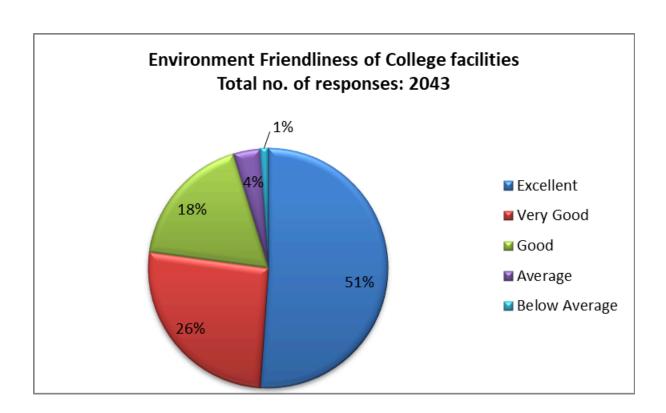

#### 47. Environment Friendliness of College facilities

| Responses     | No. of Students |
|---------------|-----------------|
| Excellent     | 1044            |
| Very Good     | 532             |
| Good          | 370             |
| Average       | 75              |
| Below Average | 22              |