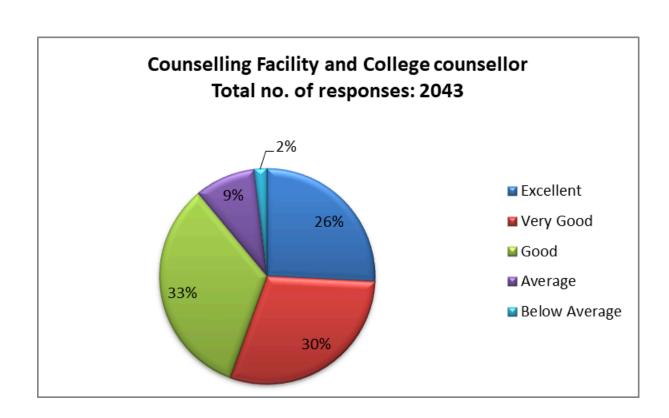

#### 55. Fee Assistance by the college

| Responses     | No. of Students |
|---------------|-----------------|
| Excellent     | 482             |
| Very Good     | 548             |
| Good          | 726             |
| Average       | 228             |
| Below Average | 59              |