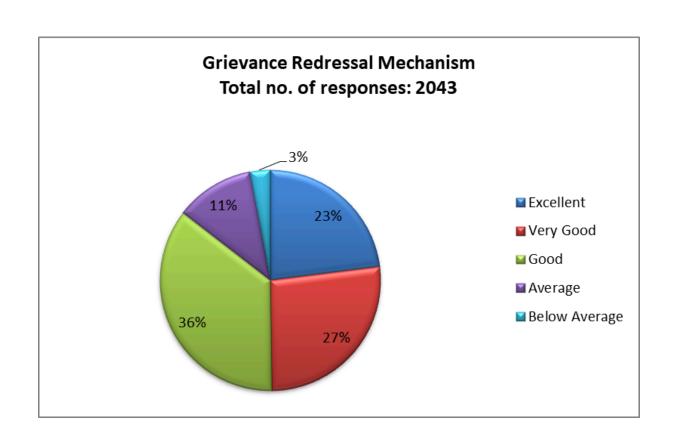

#### 57. Grievance Redressal Mechanism

| Responses     | No. of Students |
|---------------|-----------------|
| Excellent     | 470             |
| Very Good     | 547             |
| Good          | 729             |
| Average       | 236             |
| Below Average | 61              |