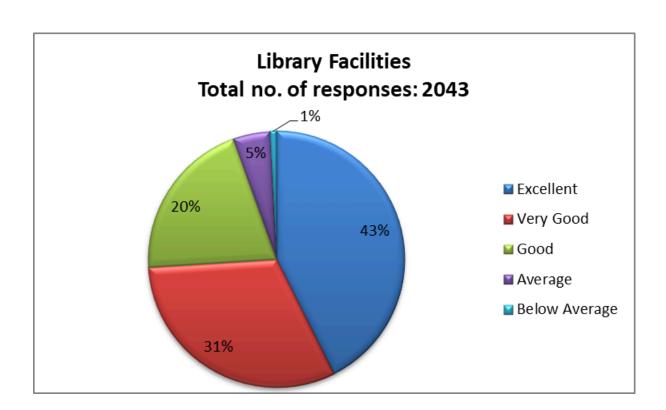

#### 38. Library Facilities

| Responses     | No. of Students |
|---------------|-----------------|
| Excellent     | 871             |
| Very Good     | 641             |
| Good          | 419             |
| Average       | 95              |
| Below Average | 17              |