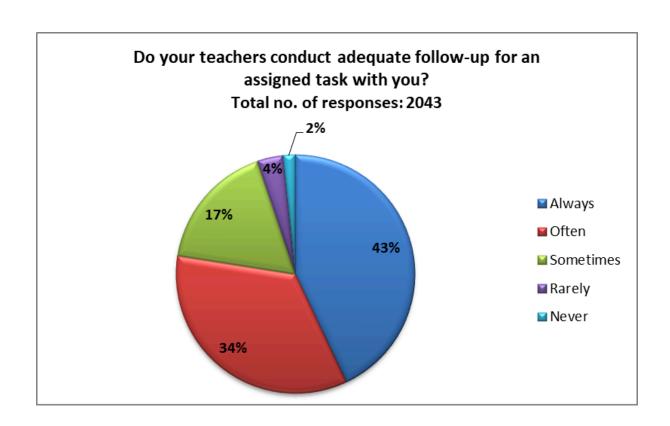

आइ एस ओ 21001 : 2018 व आइ एस ओ 9001 : 2015 प्रमाणित एवं NAAC प्रत्यायित A+ महाविद्यालय An ISO 21001 : 2018 and ISO 9001 : 2015 Certified and NAAC Accredited 'A+' College

19. Do your teachers conduct adequate follow-up for an assigned task with you?

| Responses | No. of Students |
|-----------|-----------------|
| Always    | 878             |
| Often     | 705             |
| Sometimes | 354             |
| Rarely    | 72              |
| Never     | 34              |