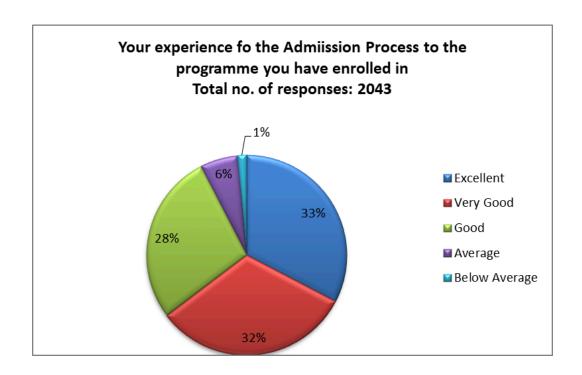

#### 51. Usefulness of Orientation Programme of the College and Department

| Responses     | No. of Students |
|---------------|-----------------|
| Excellent     | 577             |
| Very Good     | 680             |
| Good          | 609             |
| Average       | 149             |
| Below Average | 28              |