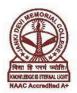

#### 42. Computer Labs

| Responses     | No. of Students |
|---------------|-----------------|
| Excellent     | 668             |
| Very Good     | 650             |
| Good          | 586             |
| Average       | 118             |
| Below Average | 21              |