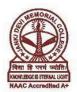

#### 20. Do the teachers illustrate the concepts through examples and applications?

| Responses | No. of Students |
|-----------|-----------------|
| Always    | 1049            |
| Often     | 642             |
| Sometimes | 294             |
| Rarely    | 50              |
| Never     | 8               |