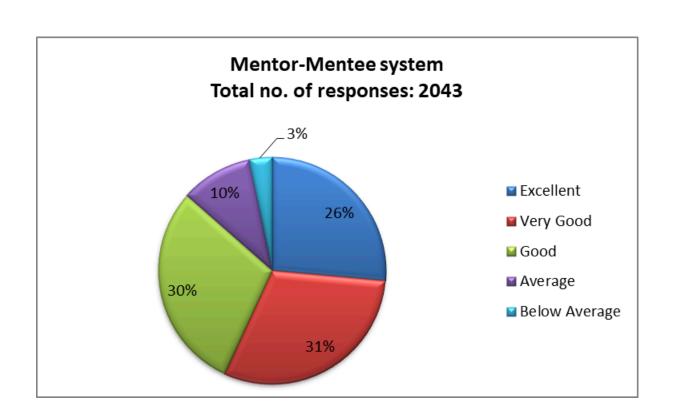

#### 56. Mentor- Mentee system

| Responses     | No. of Students |
|---------------|-----------------|
| Excellent     | 540             |
| Very Good     | 622             |
| Good          | 606             |
| Average       | 209             |
| Below Average | 66              |