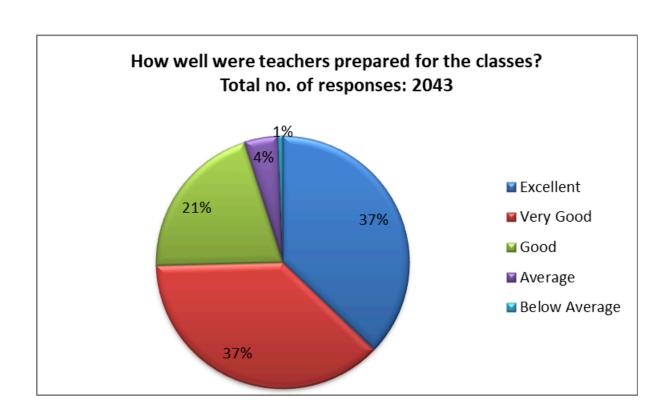

#### 10. How well were teachers prepared for the classes?

| Responses     | No. of Students |
|---------------|-----------------|
| Excellent     | 759             |
| Very Good     | 765             |
| Good          | 418             |
| Average       | 88              |
| Below Average | 13              |