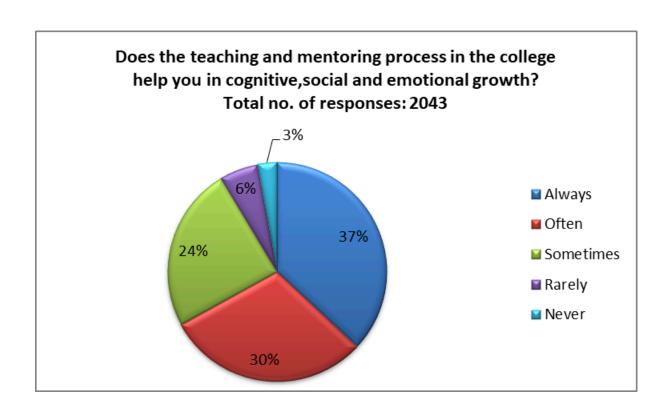

#### 17. Does the institution provide multiple opportunities to learn and grow for the students?

| Responses | No. of Students |
|-----------|-----------------|
| Always    | 928             |
| Often     | 672             |
| Sometimes | 348             |
| Rarely    | 72              |
| Never     | 23              |