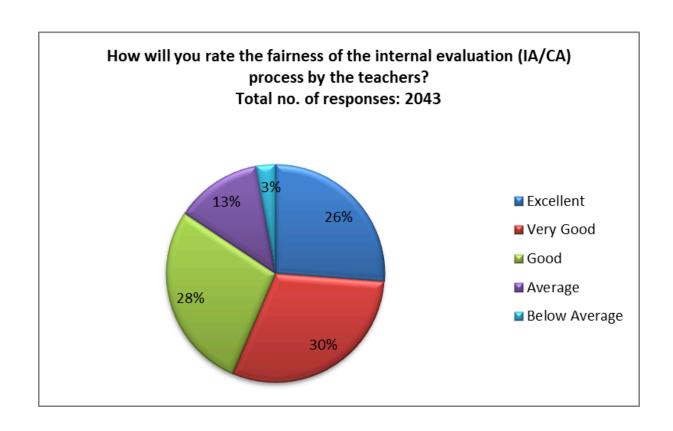

आइ एस ओ 21001 : 2018 व आइ एस ओ 9001 : 2015 प्रमाणित एवं NAAC प्रत्यायित A+ महाविद्यालय An ISO 21001 : 2018 and ISO 9001 : 2015 Certified and NAAC Accredited 'A+' College

13. How will you rate the fairness of the internal evaluation (IA/CA) process by the teachers?

| Responses     | No. of Students |
|---------------|-----------------|
| Excellent     | 535             |
| Very Good     | 618             |
| Good          | 569             |
| Average       | 262             |
| Below Average | 59              |

| 9.  | How much of the syllabus was covered in class?/ कक्षा में कितना पाठ्यक्रम पूर्ण कराया गया ?                                                                                                                                                  | 3.6 | 4  | Area of Appreciation     |
|-----|----------------------------------------------------------------------------------------------------------------------------------------------------------------------------------------------------------------------------------------------|-----|----|--------------------------|
| 10. | How well were teachers prepared for the classes?/ शिक्षक कक्षाओं में शिक्षण के लिए कितने तैयार थे?                                                                                                                                           | 3.1 | 13 | Area of Good performance |
| 11. | How do you assess the communication skills of the teachers?/ आप शिक्षकों के संचार कौशल का आकलन कैसे करते हैं?                                                                                                                                | 3.0 | 14 | Area of Good performance |
| 12. | The teacher's approach to teaching can best<br>be described as/ शिक्षण के प्रति शिक्षक के<br>दृष्टिकोण को वर्णित किया जा सकता है                                                                                                             | 2.9 | 18 | Area of Good performance |
| 13. | How will you rate the fairness of the internal evaluation (IA/CA) process by the teachers?/ आप शिक्षकों द्वारा आंतरिक मूल्यांकन (आईए/सीए) प्रक्रिया की निष्पक्षता को कैसे रेट करेंगे?                                                        | 2.6 | 59 | Area of<br>Improvement   |
| 14. | How frequently have the teachers discussed your performance in tests/assignments with you, either in class or individually?/ शिक्षकों ने आपके साथ टेस्ट/असाइनमेंट में आपके प्रदर्शन पर कितनी बार चर्चा की है, कक्षा में या व्यक्तिगत रूप से? | 2.9 | 38 | Area of Good performance |
| 15. | Does the college promote internship,<br>student exchange, field visit opportunities<br>for students?/ क्या कॉलेज इंटर्नशिप को                                                                                                                | 2.8 | 64 | Area of Good performance |