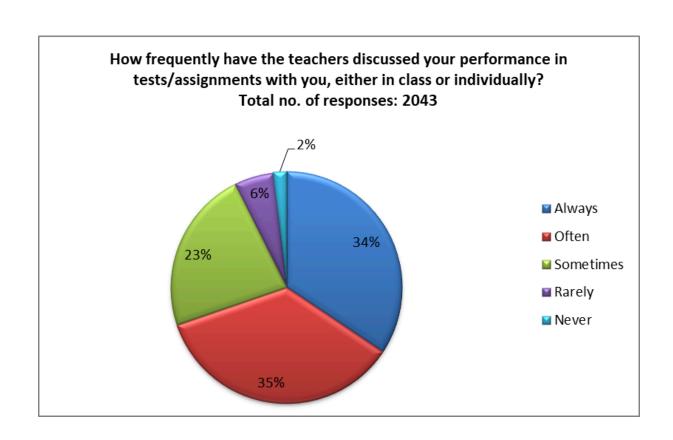

आइ एस ओ 21001 : 2018 व आइ एस ओ 9001 : 2015 प्रमाणित एवं NAAC प्रत्यायित A+ महाविद्यालय An ISO 21001 : 2018 and ISO 9001 : 2015 Certified and NAAC Accredited 'A+' College

15. Does the college promote internship, student exchange, field visit opportunities for students?

| Responses | No. of Students |
|-----------|-----------------|
| Always    | 649             |
| Often     | 598             |
| Sometimes | 530             |
| Rarely    | 202             |
| Never     | 64              |