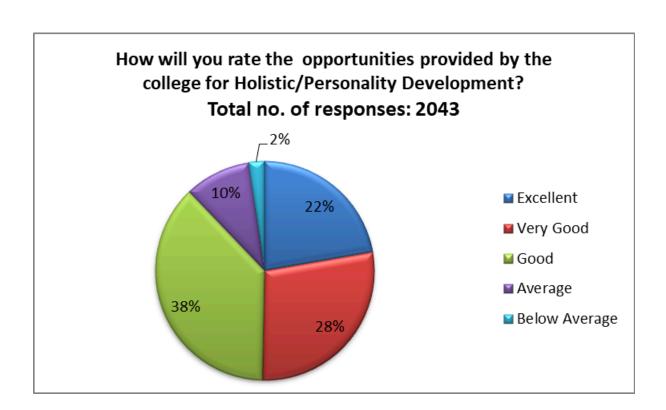

आइ एस ओ 21001 : 2018 व आइ एस ओ 9001 : 2015 प्रमाणित एवं NAAC प्रत्यायित A+ महाविद्यालय An ISO 21001 : 2018 and ISO 9001 : 2015 Certified and NAAC Accredited 'A+' College

67. How will you rate the opportunities provided by the college for Holistic/Personality Development?

| Responses     | No. of Students |
|---------------|-----------------|
| Excellent     | 459             |
| Very Good     | 579             |
| Good          | 775             |
| Average       | 202             |
| Below Average | 48              |