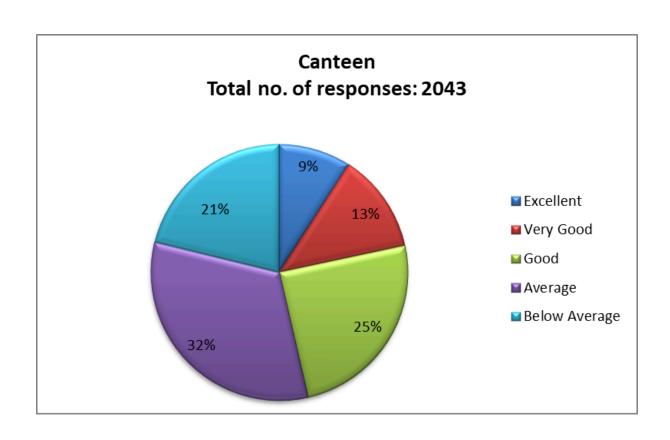

#### 39. Canteen

| Responses     | No. of Students |
|---------------|-----------------|
| Excellent     | 186             |
| Very Good     | 256             |
| Good          | 506             |
| Average       | 662             |
| Below Average | 433             |

| 31.     | Developing skill set/ योग्यता विकसित<br>करना या बढ़ाना, कौशल सेट विकसित करना                                          | 2.7 | 42  | Area of<br>Improvement   |
|---------|-----------------------------------------------------------------------------------------------------------------------|-----|-----|--------------------------|
| 32.     | Adding values and ethics/ मूल्यों और<br>नैतिकता को जोड़न                                                              | 2.8 | 31  | Area of Good performance |
| 33.     | Enhancing analytical and critical<br>thinking/ विश्लेषणात्मक और आलोचनात्मक<br>सोच को बढ़ाना                           | 2.8 | 37  | Area of Good performance |
| 34.     | Preparation for higher studies/employment/<br>उच्च शिक्षा/रोजगार के लिए तैयारी                                        | 2.7 | 62  | Area of<br>Improvement   |
| Section | on 4: College Infrastructure                                                                                          |     |     |                          |
| 35.     | Classroom Facilities/ अध्ययनकक्ष सुविधाएं                                                                             | 2.8 | 33  | Area of Good performance |
| 36.     | ICT Facilities (Smart boards, LCD<br>Projector etc.)/ आईसीटी सुविधाएँ (स्मार्ट<br>बोर्ड्स, LCD प्रोजेक्टरवगेरह वगैरह) | 2.8 | 36  | Area of Good performance |
| 37.     | Library Facilities/ पुस्तकालय सुविधाएं                                                                                | 3.1 | 17  | Area of Good performance |
| 38.     | Canteen/ भोजनालय                                                                                                      | 1.6 | 433 | Area of Improvement      |
| 39.     | Washrooms/ शौचालय                                                                                                     | 2.2 | 133 | Area of<br>Improvement   |
| 40.     | Drinking Water/ पेय जल                                                                                                | 2.3 | 110 | Area of Improvement      |