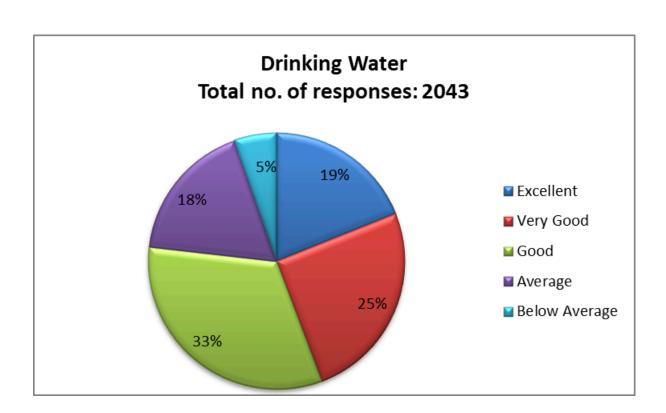

#### 41. Drinking Water

| Responses     | No. of Students |
|---------------|-----------------|
| Excellent     | 387             |
| Very Good     | 517             |
| Good          | 665             |
| Average       | 364             |
| Below Average | 110             |