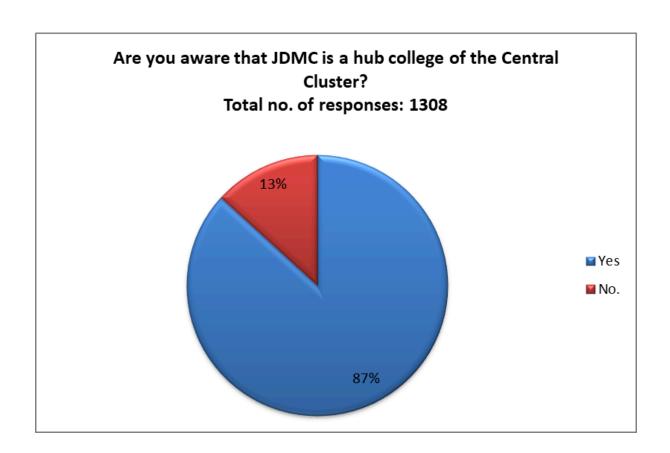

# **Section 3: Teaching-Learning**

9. How much of the syllabus was covered in class?

| Responses  | No. of Students |
|------------|-----------------|
| 85 to 100% | 1417            |
| 70 to 84%  | 514             |
| 55 to 69%  | 95              |
| 30 to 54%  | 13              |
| Below 30%  | 4               |