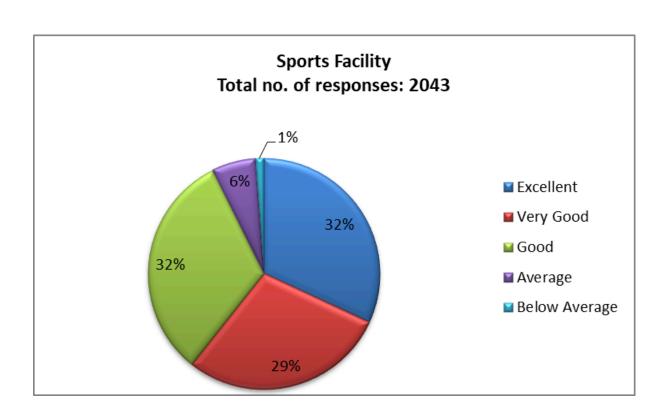

#### 49. Sports Facility

| Responses     | No. of Students |
|---------------|-----------------|
| Excellent     | 652             |
| Very Good     | 588             |
| Good          | 654             |
| Average       | 125             |
| Below Average | 24              |