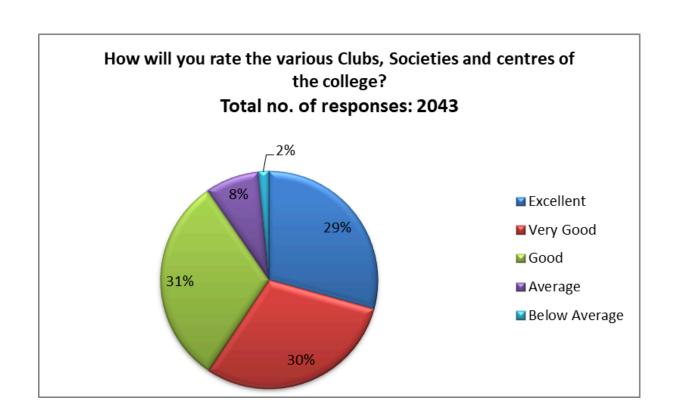

#### 65. How will you rate the Placement Opportunities provided by the college?

| Responses     | No. of Students |
|---------------|-----------------|
| Excellent     | 398             |
| Very Good     | 497             |
| Good          | 685             |
| Average       | 363             |
| Below Average | 100             |