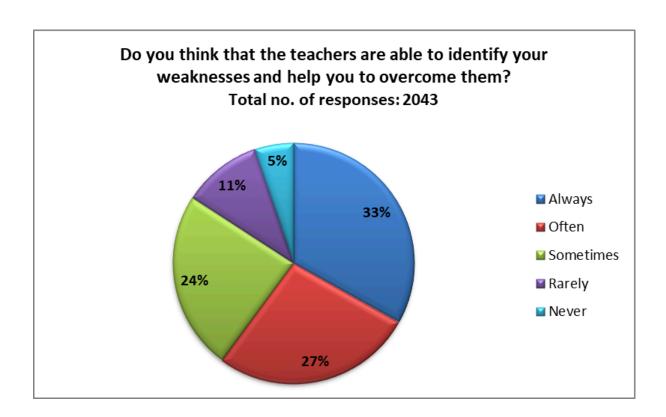

आइ एस ओ 21001 : 2018 व आइ एस ओ 9001 : 2015 प्रमाणित एवं NAAC प्रत्यायित A+ महाविद्यालय An ISO 21001 : 2018 and ISO 9001 : 2015 Certified and NAAC Accredited 'A+' College

23. Do you think that the efforts are made to engage students in the monitoring, review and improvement of the teaching learning process?

| Responses | No. of Students |
|-----------|-----------------|
| Always    | 761             |
| Often     | 686             |
| Sometimes | 435             |
| Rarely    | 127             |
| Never     | 34              |