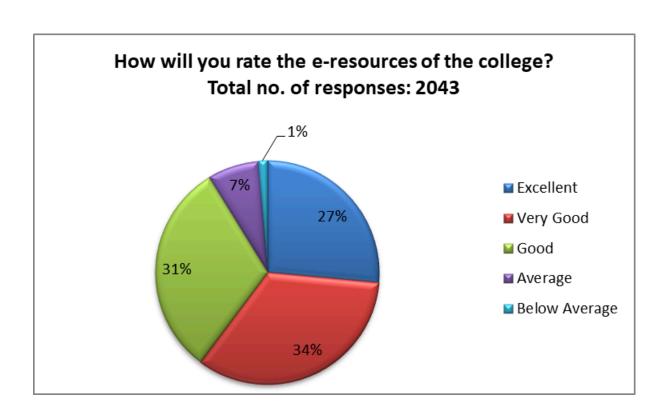

#### 61. How will you rate the Add-on Courses provided by the college?

| Responses     | No. of Students |
|---------------|-----------------|
| Excellent     | 507             |
| Very Good     | 617             |
| Good          | 650             |
| Average       | 220             |
| Below Average | 49              |