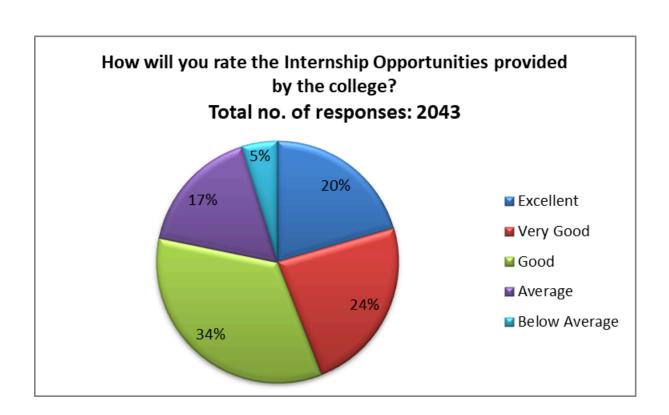

आइ एस ओ 21001 : 2018 व आइ एस ओ 9001 : 2015 प्रमाणित एवं NAAC प्रत्यायित A+ महाविद्यालय An ISO 21001 : 2018 and ISO 9001 : 2015 Certified and NAAC Accredited 'A+' College

66. How will you rate the Internship Opportunities provided by the college?

| Responses     | No. of Students |
|---------------|-----------------|
| Excellent     | 419             |
| Very Good     | 481             |
| Good          | 698             |
| Average       | 348             |
| Below Average | 97              |