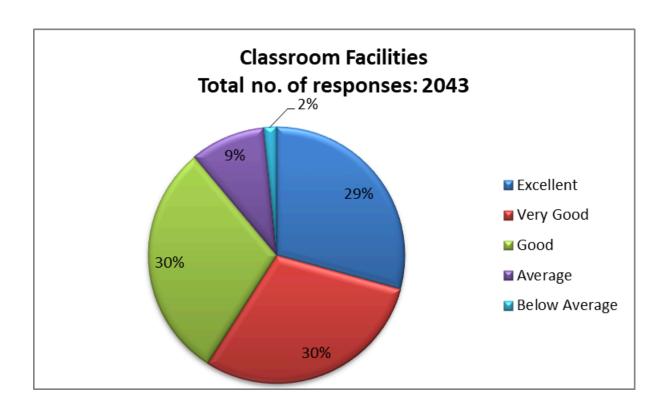

#### 36. Classroom Facilities

| Responses     | No. of Students |
|---------------|-----------------|
| Excellent     | 598             |
| Very Good     | 608             |
| Good          | 611             |
| Average       | 193             |
| Below Average | 33              |