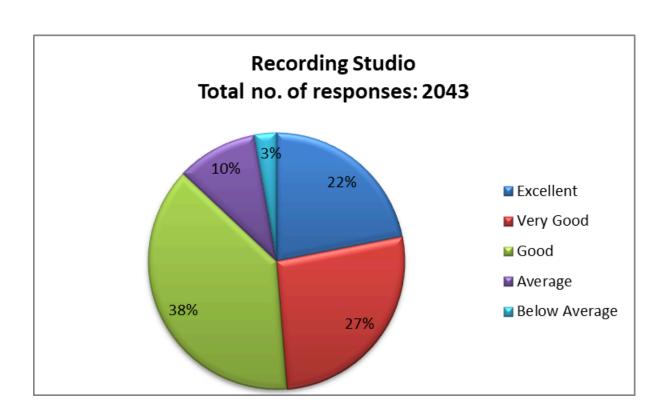

#### 45. Recording Studio

| Responses     | No. of Students |
|---------------|-----------------|
| Excellent     | 448             |
| Very Good     | 547             |
| Good          | 783             |
| Average       | 208             |
| Below Average | 57              |