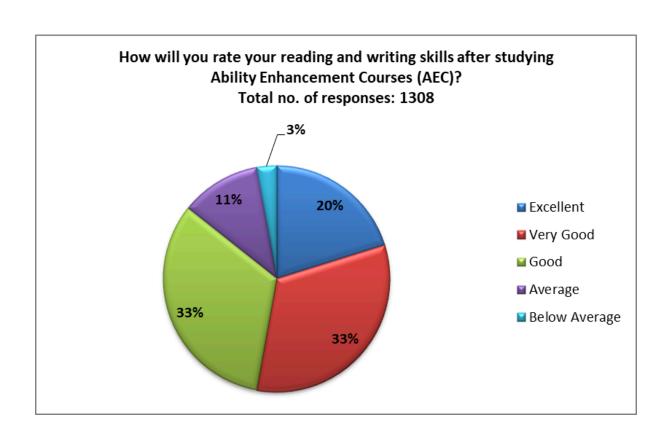

#### 7. How will you rate the choices provided to you for various NEP Courses?

| Responses     | No. of Students |  |
|---------------|-----------------|--|
| Excellent     | 237             |  |
| Very Good     | 335             |  |
| Good          | 479             |  |
| Average       | 199             |  |
| Below Average | 58              |  |