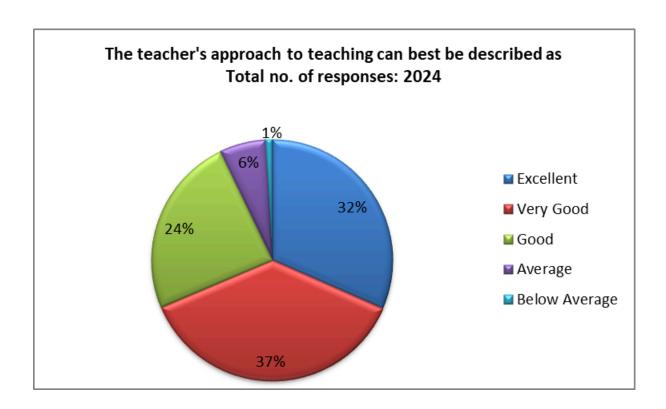

#### 12. The teacher's approach to teaching can best be described as

| Responses     | No. of Students |
|---------------|-----------------|
| Excellent     | 645             |
| Very Good     | 757             |
| Good          | 496             |
| Average       | 127             |
| Below Average | 18              |

| 9.  | How much of the syllabus was covered in class?/ कक्षा में कितना पाठ्यक्रम पूर्ण कराया गया ?                                                                                                                                                  | 3.6 | 4  | Area of Appreciation     |
|-----|----------------------------------------------------------------------------------------------------------------------------------------------------------------------------------------------------------------------------------------------|-----|----|--------------------------|
| 10. | How well were teachers prepared for the classes?/ शिक्षक कक्षाओं में शिक्षण के लिए कितने तैयार थे?                                                                                                                                           | 3.1 | 13 | Area of Good performance |
| 11. | How do you assess the communication skills of the teachers?/ आप शिक्षकों के संचार कौशल का आकलन कैसे करते हैं?                                                                                                                                | 3.0 | 14 | Area of Good performance |
| 12. | The teacher's approach to teaching can best<br>be described as/ शिक्षण के प्रति शिक्षक के<br>दृष्टिकोण को वर्णित किया जा सकता है                                                                                                             | 2.9 | 18 | Area of Good performance |
| 13. | How will you rate the fairness of the internal evaluation (IA/CA) process by the teachers?/ आप शिक्षकों द्वारा आंतरिक मूल्यांकन (आईए/सीए) प्रक्रिया की निष्पक्षता को कैसे रेट करेंगे?                                                        | 2.6 | 59 | Area of<br>Improvement   |
| 14. | How frequently have the teachers discussed your performance in tests/assignments with you, either in class or individually?/ शिक्षकों ने आपके साथ टेस्ट/असाइनमेंट में आपके प्रदर्शन पर कितनी बार चर्चा की है, कक्षा में या व्यक्तिगत रूप से? | 2.9 | 38 | Area of Good performance |
| 15. | Does the college promote internship,<br>student exchange, field visit opportunities<br>for students?/ क्या कॉलेज इंटर्नशिप को                                                                                                                | 2.8 | 64 | Area of Good performance |