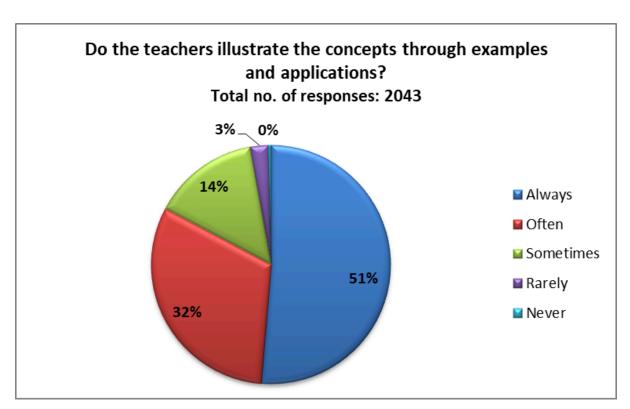

आइ एस ओ 21001 : 2018 व आइ एस ओ 9001 : 2015 प्रमाणित एवं NAAC प्रत्यायित A+ महाविद्यालय An ISO 21001 : 2018 and ISO 9001 : 2015 Certified and NAAC Accredited 'A+' College

21. Do you think that the teachers identify your strengths and provide the right level of challenges?

| Responses | No. of Students |
|-----------|-----------------|
| Always    | 737             |
| Often     | 643             |
| Sometimes | 435             |
| Rarely    | 155             |
| Never     | 73              |