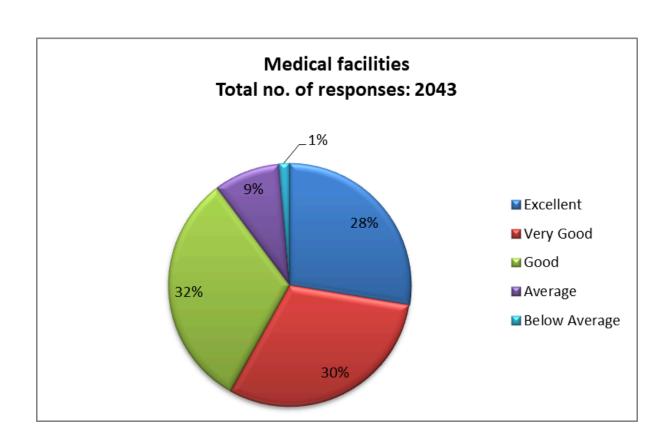

#### 53. Medical facilities

| Responses     | No. of Students |
|---------------|-----------------|
| Excellent     | 564             |
| Very Good     | 623             |
| Good          | 647             |
| Average       | 180             |
| Below Average | 29              |