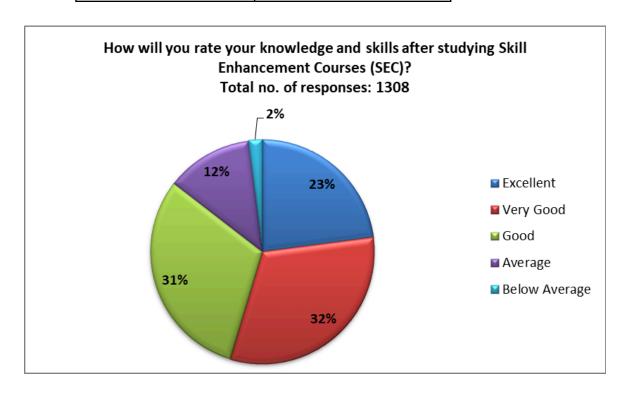

# Section-2: NEP - Opportunities given by the National Education Policy (Only for I & II year students)

1. How will you rate your knowledge and skills after studying Skill Enhancement Courses (SEC)?

| Responses     | No. of Students |
|---------------|-----------------|
| Excellent     | 300             |
| Very Good     | 415             |
| Good          | 403             |
| Average       | 164             |
| Below Average | 26              |