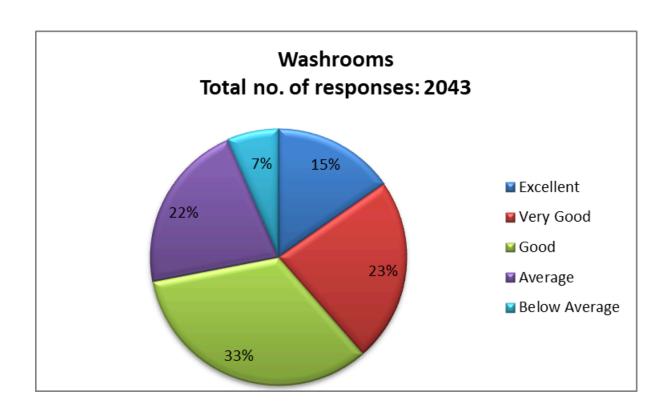

#### 40. Washrooms

| Responses     | No. of Students |
|---------------|-----------------|
| Excellent     | 313             |
| Very Good     | 475             |
| Good          | 682             |
| Average       | 440             |
| Below Average | 133             |

| 31.     | Developing skill set/ योग्यता विकसित<br>करना या बढ़ाना, कौशल सेट विकसित करना                                          | 2.7 | 42  | Area of<br>Improvement   |
|---------|-----------------------------------------------------------------------------------------------------------------------|-----|-----|--------------------------|
| 32.     | Adding values and ethics/ मूल्यों और<br>नैतिकता को जोड़न                                                              | 2.8 | 31  | Area of Good performance |
| 33.     | Enhancing analytical and critical<br>thinking/ विश्लेषणात्मक और आलोचनात्मक<br>सोच को बढ़ाना                           | 2.8 | 37  | Area of Good performance |
| 34.     | Preparation for higher studies/employment/<br>उच्च शिक्षा/रोजगार के लिए तैयारी                                        | 2.7 | 62  | Area of<br>Improvement   |
| Section | on 4: College Infrastructure                                                                                          |     |     |                          |
| 35.     | Classroom Facilities/ अध्ययनकक्ष सुविधाएं                                                                             | 2.8 | 33  | Area of Good performance |
| 36.     | ICT Facilities (Smart boards, LCD<br>Projector etc.)/ आईसीटी सुविधाएँ (स्मार्ट<br>बोर्ड्स, LCD प्रोजेक्टरवगेरह वगैरह) | 2.8 | 36  | Area of Good performance |
| 37.     | Library Facilities/ पुस्तकालय सुविधाएं                                                                                | 3.1 | 17  | Area of Good performance |
| 38.     | Canteen/ भोजनालय                                                                                                      | 1.6 | 433 | Area of Improvement      |
| 39.     | Washrooms/ शौचालय                                                                                                     | 2.2 | 133 | Area of<br>Improvement   |
| 40.     | Drinking Water/ पेय जल                                                                                                | 2.3 | 110 | Area of Improvement      |