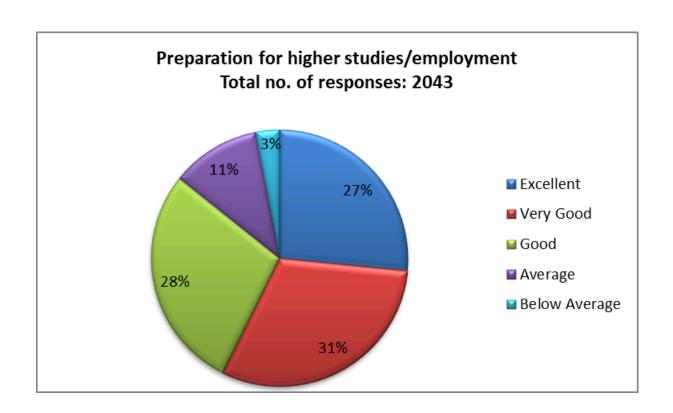

#### 35. Preparation for higher studies/employment

| Responses     | No. of Students |
|---------------|-----------------|
| Excellent     | 543             |
| Very Good     | 628             |
| Good          | 580             |
| Average       | 230             |
| Below Average | 62              |