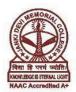

## Percentage distribution of overall scores as given by Students

| Percentage distribution of overall scores as given by Students |                 |                        |
|----------------------------------------------------------------|-----------------|------------------------|
| Overall score given by                                         |                 |                        |
| students (Range)                                               | No. of Students | Percentage of Students |
| >=3.2 out of 4                                                 | 613             | 30.0%                  |
| >=2.8 to 3.2                                                   | 410             | 20.1%                  |
| >=2.4 to 2.8                                                   | 343             | 16.8%                  |
| >=2 to 2.4                                                     | 367             | 18.0%                  |
| <2                                                             | 310             | 15.2%                  |