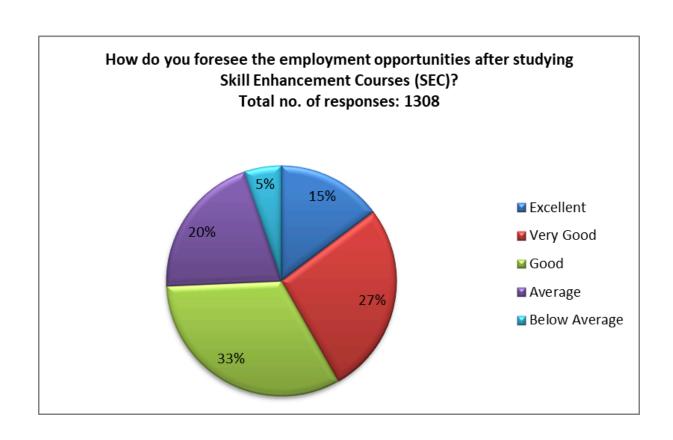

आइ एस ओ 21001 : 2018 व आइ एस ओ 9001 : 2015 प्रमाणित एवं NAAC प्रत्यायित A+ महाविद्यालय An ISO 21001 : 2018 and ISO 9001 : 2015 Certified and NAAC Accredited 'A+' College

2. How do you foresee the employment opportunities after studying Skill Enhancement Courses (SEC)?

| Responses     | No. of Students |
|---------------|-----------------|
| Excellent     | 193             |
| Very Good     | 353             |
| Good          | 426             |
| Average       | 268             |
| Below Average | 68              |