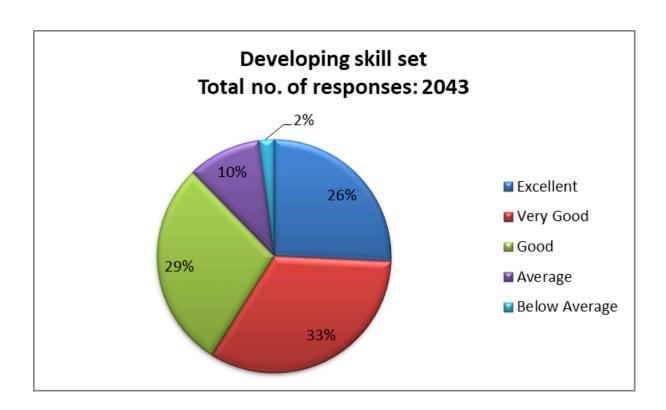

#### 32. Developing skill set

| Responses     | No. of Students |
|---------------|-----------------|
| Excellent     | 526             |
| Very Good     | 678             |
| Good          | 589             |
| Average       | 208             |
| Below Average | 42              |

| 31.     | Developing skill set/ योग्यता विकसित<br>करना या बढ़ाना, कौशल सेट विकसित करना                                          | 2.7 | 42  | Area of<br>Improvement   |
|---------|-----------------------------------------------------------------------------------------------------------------------|-----|-----|--------------------------|
| 32.     | Adding values and ethics/ मूल्यों और<br>नैतिकता को जोड़न                                                              | 2.8 | 31  | Area of Good performance |
| 33.     | Enhancing analytical and critical<br>thinking/ विश्लेषणात्मक और आलोचनात्मक<br>सोच को बढ़ाना                           | 2.8 | 37  | Area of Good performance |
| 34.     | Preparation for higher studies/employment/<br>उच्च शिक्षा/रोजगार के लिए तैयारी                                        | 2.7 | 62  | Area of<br>Improvement   |
| Section | on 4: College Infrastructure                                                                                          |     |     |                          |
| 35.     | Classroom Facilities/ अध्ययनकक्ष सुविधाएं                                                                             | 2.8 | 33  | Area of Good performance |
| 36.     | ICT Facilities (Smart boards, LCD<br>Projector etc.)/ आईसीटी सुविधाएँ (स्मार्ट<br>बोर्ड्स, LCD प्रोजेक्टरवगेरह वगैरह) | 2.8 | 36  | Area of Good performance |
| 37.     | Library Facilities/ पुस्तकालय सुविधाएं                                                                                | 3.1 | 17  | Area of Good performance |
| 38.     | Canteen/ भोजनालय                                                                                                      | 1.6 | 433 | Area of Improvement      |
| 39.     | Washrooms/ शौचालय                                                                                                     | 2.2 | 133 | Area of<br>Improvement   |
| 40.     | Drinking Water/ पेय जल                                                                                                | 2.3 | 110 | Area of Improvement      |