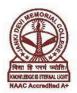

#### 58. Functioning of Student Faculty Meetings

| Responses     | No. of Students |
|---------------|-----------------|
| Excellent     | 535             |
| Very Good     | 613             |
| Good          | 655             |
| Average       | 197             |
| Below Average | 43              |