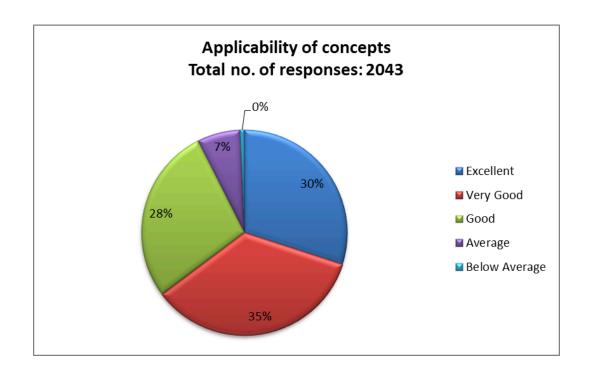

#### 30. Applicability of concepts

| Responses     | No. of Students |
|---------------|-----------------|
| Excellent     | 613             |
| Very Good     | 710             |
| Good          | 568             |
| Average       | 138             |
| Below Average | 14              |