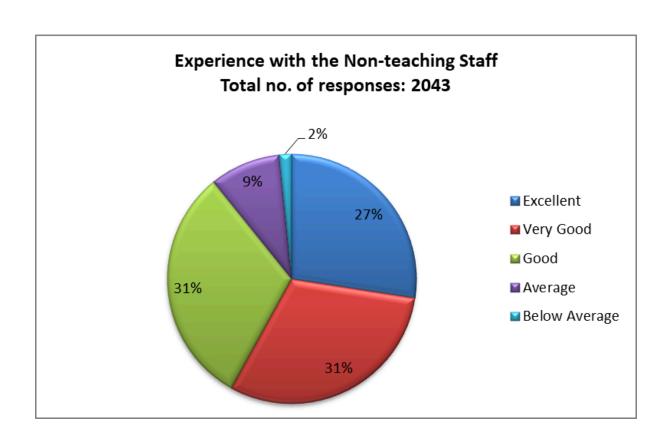

#### 52. Experience with the Non-teaching Staff

| Responses     | No. of Students |
|---------------|-----------------|
| Excellent     | 561             |
| Very Good     | 625             |
| Good          | 636             |
| Average       | 188             |
| Below Average | 33              |