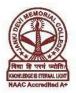

#### 64. How will you rate the various Clubs, Societies and centres of the college?

| Responses     | No. of Students |
|---------------|-----------------|
| Excellent     | 599             |
| Very Good     | 614             |
| Good          | 634             |
| Average       | 164             |
| Below Average | 32              |