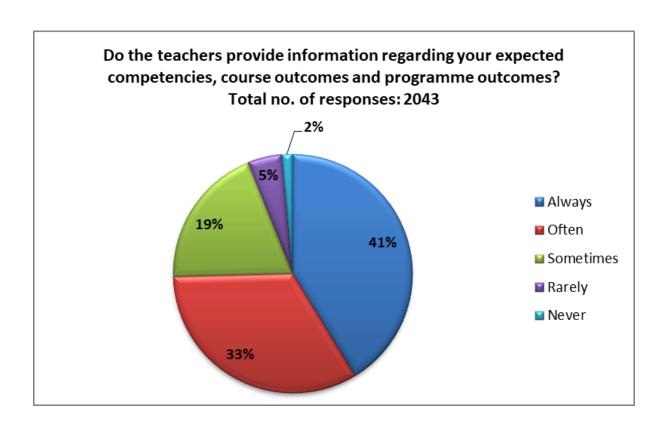

आइ एस ओ 21001 : 2018 व आइ एस ओ 9001 : 2015 प्रमाणित एवं NAAC प्रत्यायित A+ महाविद्यालय An ISO 21001 : 2018 and ISO 9001 : 2015 Certified and NAAC Accredited 'A+' College

18. Do the teachers provide information regarding your expected competencies, course outcomes and programme outcomes?

| Responses | No. of Students |
|-----------|-----------------|
| Always    | 843             |
| Often     | 681             |
| Sometimes | 395             |
| Rarely    | 94              |
| Never     | 30              |