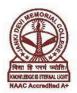

#### 60. How will you rate the e-resources of the college?

| Responses     | No. of Students |
|---------------|-----------------|
| Excellent     | 541             |
| Very Good     | 689             |
| Good          | 635             |
| Average       | 151             |
| Below Average | 27              |