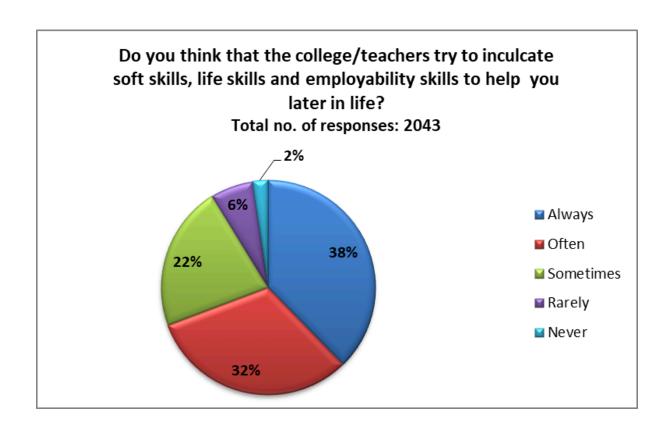

आइ एस ओ 21001 : 2018 व आइ एस ओ 9001 : 2015 प्रमाणित एवं NAAC प्रत्यायित A+ महाविद्यालय An ISO 21001 : 2018 and ISO 9001 : 2015 Certified and NAAC Accredited 'A+' College

27. What percentage of teachers use ICT tools such as LCD projector, Smart Boards, Multimedia, etc. while teaching?

| Responses | No. of Students |
|-----------|-----------------|
| Above 90% | 396             |
| 70 to 89% | 684             |
| 50 to 69% | 528             |
| 30 to 49% | 237             |
| Below 29% | 198             |