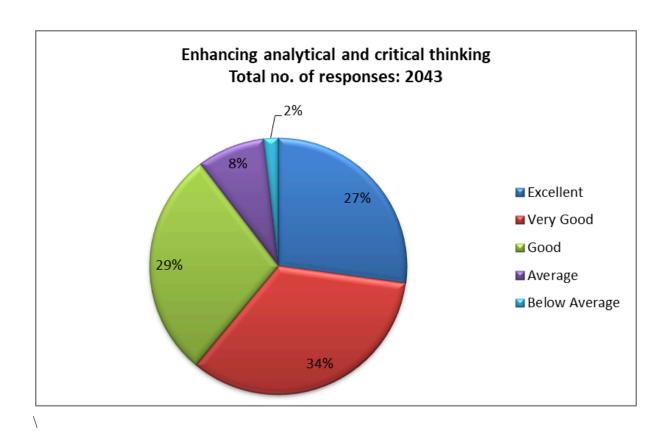

#### 34. Enhancing analytical and critical thinking

| Responses     | No. of Students |
|---------------|-----------------|
| Excellent     | 555             |
| Very Good     | 692             |
| Good          | 585             |
| Average       | 174             |
| Below Average | 37              |

34

(दिल्ली विश्वविद्यालय)/(University Of Delhi)

सर गंगा राम अस्पताल मार्ग, नई दिल्ली-110060 Sir Ganga Ram Hospital Marg, New Delhi-110060

दूरभाष/Tel. : 49876630, ई-मेल/E-mail : jdmcollege@hotmail.com, वेबसाइट/Website : http://jdm.du.ac.in