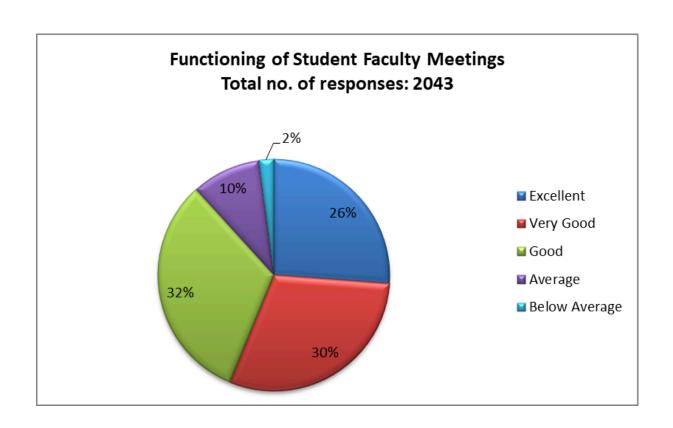

# **Section 7: Opportunities**

59. How will you rate the research opportunities provided by the college?

| Responses     | No. of Students |
|---------------|-----------------|
| Excellent     | 488             |
| Very Good     | 622             |
| Good          | 678             |
| Average       | 214             |
| Below Average | 41              |