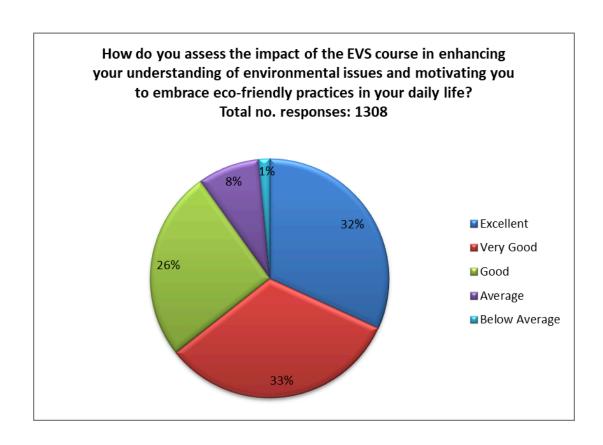

आइ एस ओ 21001 : 2018 व आइ एस ओ 9001 : 2015 प्रमाणित एवं NAAC प्रत्यायित A+ महाविद्यालय An ISO 21001 : 2018 and ISO 9001 : 2015 Certified and NAAC Accredited 'A+' College

5. How do you assess the impact of the EVS course in enhancing your understanding of environmental issues and motivating you to embrace eco-friendly practices in your daily life?

| Responses     | No. of Students |
|---------------|-----------------|
| Excellent     | 416             |
| Very Good     | 426             |
| Good          | 337             |
| Average       | 109             |
| Below Average | 20              |