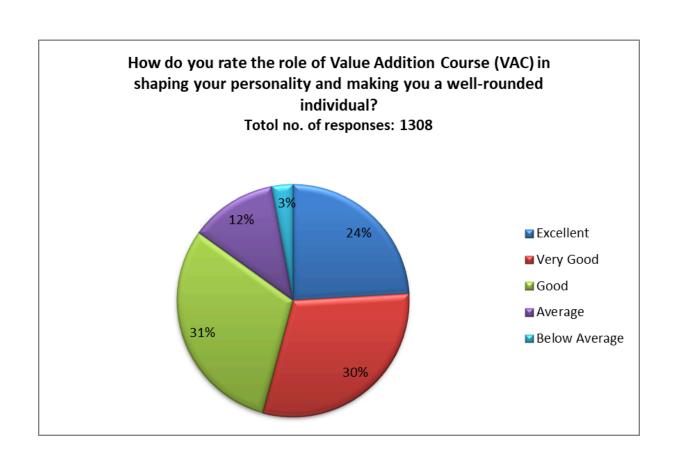

आइ एस ओ 21001 : 2018 व आइ एस ओ 9001 : 2015 प्रमाणित एवं NAAC प्रत्यायित A+ महाविद्यालय An ISO 21001 : 2018 and ISO 9001 : 2015 Certified and NAAC Accredited 'A+' College

4. How do you rate the role of Value Addition Courses (VAC) in shaping your personality and making you a well-rounded individual?

| Responses     | No. of Students |
|---------------|-----------------|
| Excellent     | 315             |
| Very Good     | 394             |
| Good          | 402             |
| Average       | 158             |
| Below Average | 39              |