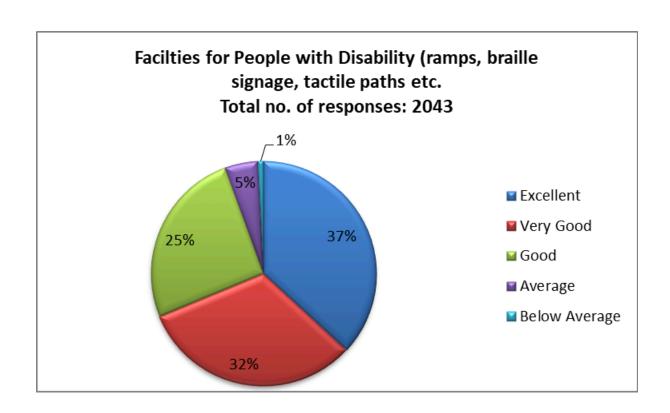

आइ एस ओ 21001 : 2018 व आइ एस ओ 9001 : 2015 प्रमाणित एवं NAAC प्रत्यायित A+ महाविद्यालय An ISO 21001 : 2018 and ISO 9001 : 2015 Certified and NAAC Accredited 'A+' College

46. Facilities for People with Disability (ramps, braille signage, tactile paths etc.

| Responses     | No. of Students |
|---------------|-----------------|
| Excellent     | 753             |
| Very Good     | 652             |
| Good          | 525             |
| Average       | 96              |
| Below Average | 17              |