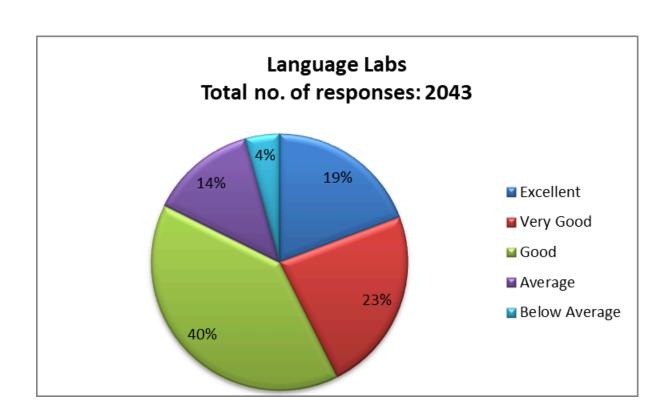

#### 44. Language Labs

| Responses     | No. of Students |
|---------------|-----------------|
| Excellent     | 394             |
| Very Good     | 476             |
| Good          | 812             |
| Average       | 273             |
| Below Average | 88              |

| 41.    | Computer Labs/ कंप्यूटर लेब                                                                                                                                        | 2.9 | 21  | Area of Good performance |
|--------|--------------------------------------------------------------------------------------------------------------------------------------------------------------------|-----|-----|--------------------------|
| 42.    | Internet Facilities/ इन्टरनेट सुविधाएँ                                                                                                                             | 1.9 | 373 | Area of<br>Improvement   |
| 43.    | Language Labs/ भाषा प्रयोगशाला                                                                                                                                     | 2.4 | 88  | Area of<br>Improvement   |
| 44.    | Recording Studio/ रिकॉर्डिंग स्टूडियो                                                                                                                              | 2.5 | 57  | Area of<br>Improvement   |
| 45.    | Facilities for People with Disability (ramps, braille signage, tactile paths etc.)/ विकलांग लोगों के लिए सुविधाएं (रैम्प, ब्रेल साइनेज, स्पर्श पथ आदि)             | 3.0 | 17  | Area of Good performance |
| 46.    | Environment Friendliness of College<br>facilities/ कॉलेज सुविधाओं की पर्यावरण<br>अनुकूलता                                                                          | 3.2 | 22  | Area of Appreciation     |
| 47.    | Website/ वेबसाइट                                                                                                                                                   | 2.8 | 40  | Area of Good performance |
| 48.    | Sports Facility/ खेल सुविधाएँ                                                                                                                                      | 2.8 | 24  | Area of Good performance |
| Sectio | on-5: Student Support                                                                                                                                              |     |     |                          |
| 49.    | Your experience of the Admission Process to the Programme you have enrolled in/<br>जिस कार्यक्रम में आपने नामांकन किया है,<br>उसमें प्रवेश प्रक्रिया का आपका अनुभव | 2.9 | 30  | Area of Good performance |