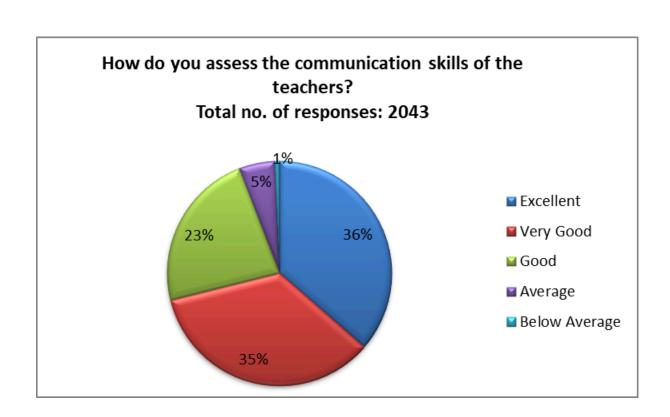

#### 11. How do you assess the communication skills of the teachers?

| Responses     | No. of Students |
|---------------|-----------------|
| Excellent     | 743             |
| Very Good     | 710             |
| Good          | 471             |
| Average       | 105             |
| Below Average | 14              |