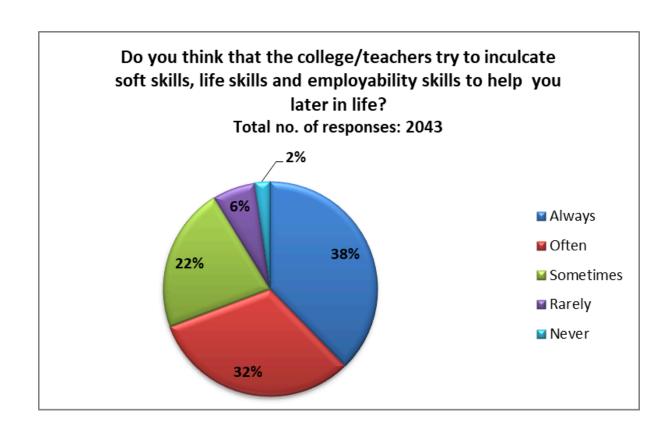

आइ एस ओ 21001 : 2018 व आइ एस ओ 9001 : 2015 प्रमाणित एवं NAAC प्रत्यायित A+ महाविद्यालय An ISO 21001 : 2018 and ISO 9001 : 2015 Certified and NAAC Accredited 'A+' College

19. What percentage of teachers use ICT tools such as LCD projector, Smart Boards, Multimedia, etc. while teaching?

| Responses | No. of Students |
|-----------|-----------------|
| Above 90% | 396             |
| 70 to 89% | 684             |
| 50 to 69% | 528             |
| 30 to 49% | 237             |
| Below 29% | 198             |