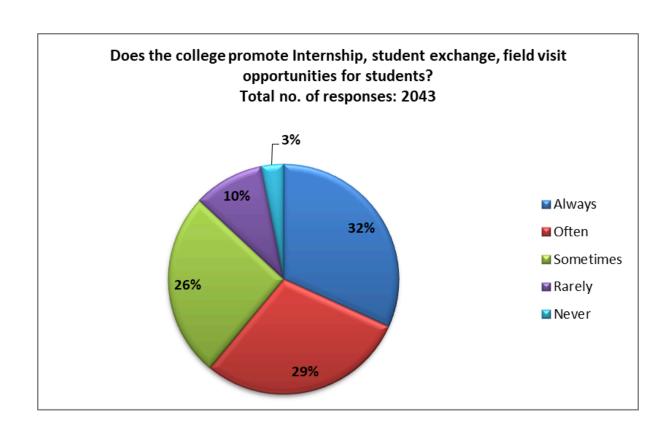

आइ एस ओ 21001 : 2018 व आइ एस ओ 9001 : 2015 प्रमाणित एवं NAAC प्रत्यायित A+ महाविद्यालय An ISO 21001 : 2018 and ISO 9001 : 2015 Certified and NAAC Accredited 'A+' College

7. Does the college promote internship, student exchange, field visit opportunities for students?

| Responses | No. of Students |
|-----------|-----------------|
| Always    | 649             |
| Often     | 598             |
| Sometimes | 530             |
| Rarely    | 202             |
| Never     | 64              |