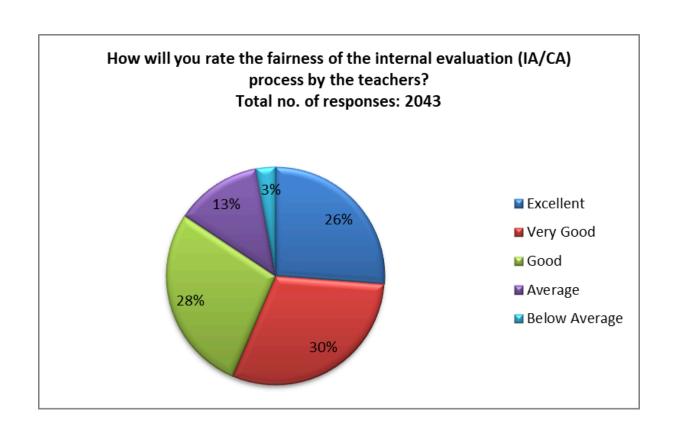

आइ एस ओ 21001 : 2018 व आइ एस ओ 9001 : 2015 प्रमाणित एवं NAAC प्रत्यायित A+ महाविद्यालय An ISO 21001 : 2018 and ISO 9001 : 2015 Certified and NAAC Accredited 'A+' College

5. How will you rate the fairness of the internal evaluation (IA/CA) process by the teachers?

| Responses     | No. of Students |
|---------------|-----------------|
| Excellent     | 535             |
| Very Good     | 618             |
| Good          | 569             |
| Average       | 262             |
| Below Average | 59              |