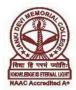

#### 2. How well were teachers prepared for the classes?

| Responses     | No. of Students |
|---------------|-----------------|
| Excellent     | 759             |
| Very Good     | 765             |
| Good          | 418             |
| Average       | 88              |
| Below Average | 13              |