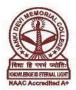

#### 20. The overall quality of teaching-learning process in JDMC is

| Responses     | No. of Students |
|---------------|-----------------|
| Excellent     | 768             |
| Very Good     | 719             |
| Good          | 428             |
| Average       | 112             |
| Below Average | 16              |