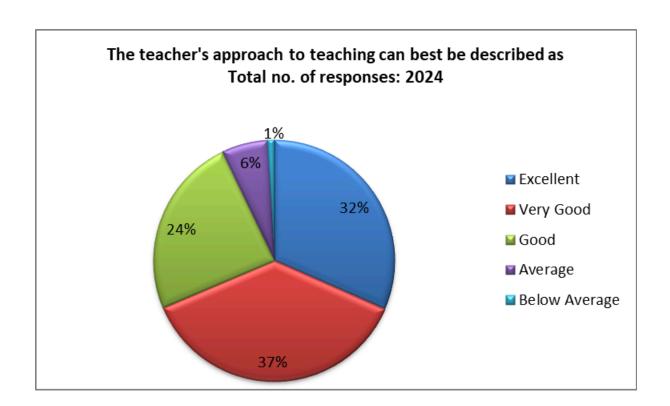

#### 4. The teacher's approach to teaching can best be described as

| Responses     | No. of Students |
|---------------|-----------------|
| Excellent     | 645             |
| Very Good     | 757             |
| Good          | 496             |
| Average       | 127             |
| Below Average | 18              |