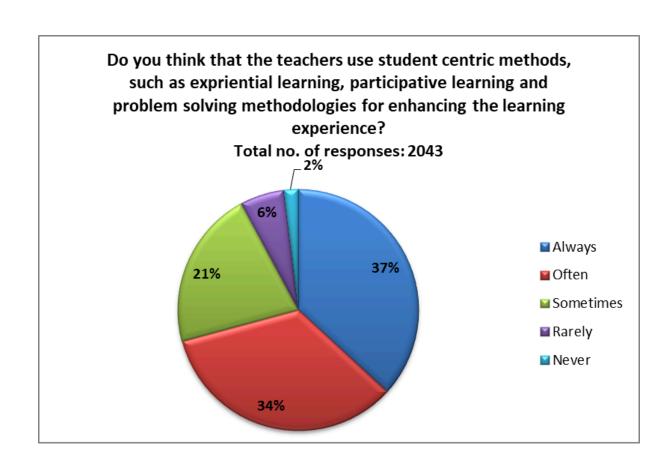

#### 17. Do your teachers encourage you to participate in extracurricular activities?

| Responses | No. of Students |
|-----------|-----------------|
| Always    | 838             |
| Often     | 603             |
| Sometimes | 404             |
| Rarely    | 135             |
| Never     | 60              |