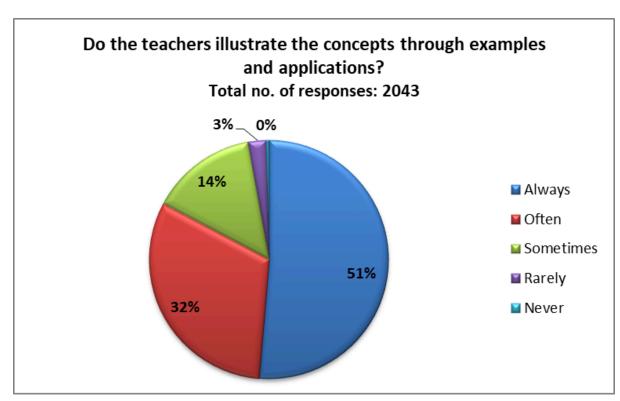

| Responses | No. of Students |
|-----------|-----------------|
| Always    | 737             |
| Often     | 643             |
| Sometimes | 435             |
| Rarely    | 155             |
| Never     | 73              |