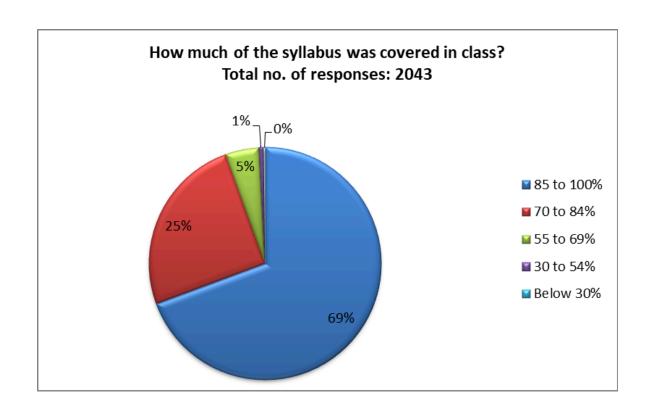

## **Question Wise**

1. How much of the syllabus was covered in class?

| Responses  | No. of Students |
|------------|-----------------|
| 85 to 100% | 1417            |
| 70 to 84%  | 514             |
| 55 to 69%  | 95              |
| 30 to 54%  | 13              |
| Below 30%  | 4               |