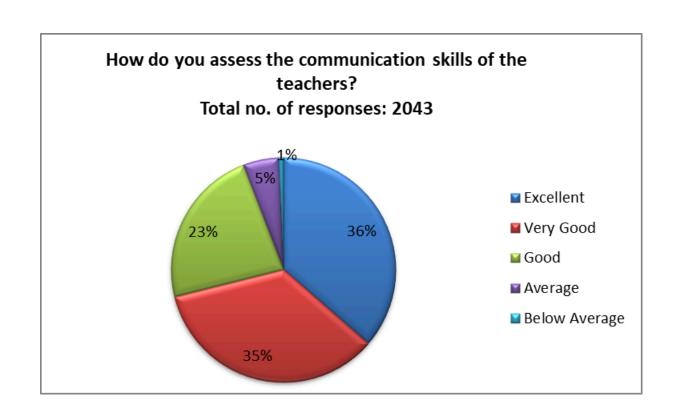

आइ एस ओ 21001 : 2018 व आइ एस ओ 9001 : 2015 प्रमाणित एवं NAAC प्रत्यायित A+ महाविद्यालय An ISO 21001 : 2018 and ISO 9001 : 2015 Certified and NAAC Accredited 'A+' College

3. How do you assess the communication skills of the teachers?

| Responses     | No. of Students |
|---------------|-----------------|
| Excellent     | 743             |
| Very Good     | 710             |
| Good          | 471             |
| Average       | 105             |
| Below Average | 14              |