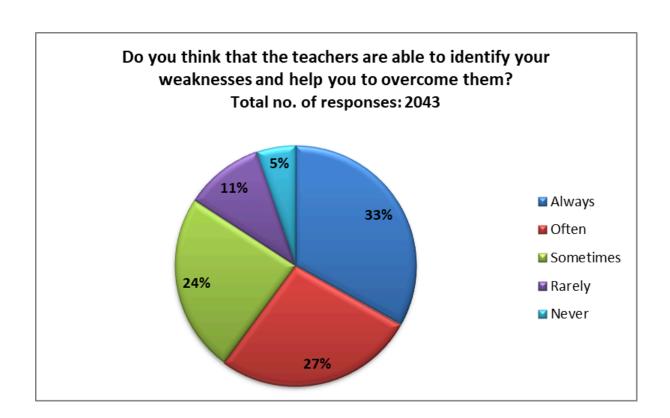

आइ एस ओ 21001 : 2018 व आइ एस ओ 9001 : 2015 प्रमाणित एवं NAAC प्रत्यायित A+ महाविद्यालय An ISO 21001 : 2018 and ISO 9001 : 2015 Certified and NAAC Accredited 'A+' College

15. Do you think that the efforts are made to engage students in the monitoring, review and improvement of the teaching learning process?

| Responses | No. of Students |
|-----------|-----------------|
| Always    | 761             |
| Often     | 686             |
| Sometimes | 435             |
| Rarely    | 127             |
| Never     | 34              |