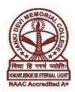

#### 12. Do the teachers illustrate the concepts through examples and applications?

| Responses | No. of Students |
|-----------|-----------------|
| Always    | 1049            |
| Often     | 642             |
| Sometimes | 294             |
| Rarely    | 50              |
| Never     | 8               |