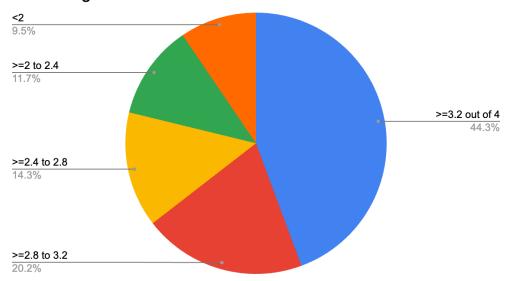

#### PART I: DIAGRAMMATIC REPRESENTATION

| Percentage distribution of overall scores as given by Students |                 |                        |
|----------------------------------------------------------------|-----------------|------------------------|
| Overall score given                                            |                 |                        |
| by students (Range)                                            | No. of Students | Percentage of Students |
| >=3.2 out of 4                                                 | 906             | 44.3%                  |
| >=2.8 to 3.2                                                   | 412.0           | 20.2%                  |
| >=2.4 to 2.8                                                   | 292.0           | 14.3%                  |
| >=2 to 2.4                                                     | 239.0           | 11.7%                  |
| <2                                                             | 194.0           | 9.5%                   |