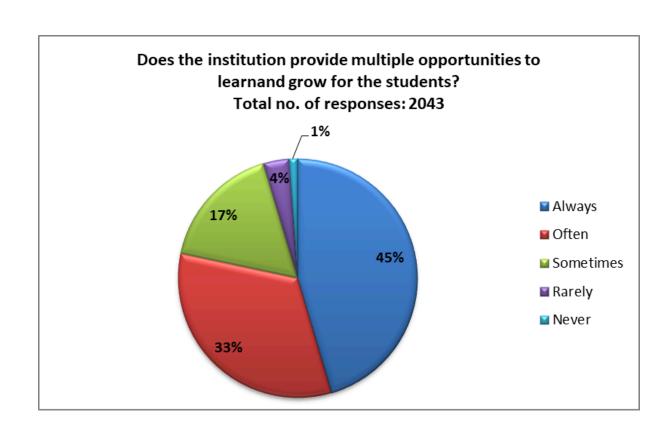

आइ एस ओ 21001 : 2018 व आइ एस ओ 9001 : 2015 प्रमाणित एवं NAAC प्रत्यायित A+ महाविद्यालय An ISO 21001 : 2018 and ISO 9001 : 2015 Certified and NAAC Accredited 'A+' College

9. Does the institution provide multiple opportunities to learn and grow for the students?

| Responses | No. of Students |
|-----------|-----------------|
| Always    | 928             |
| Often     | 672             |
| Sometimes | 348             |
| Rarely    | 72              |
| Never     | 23              |