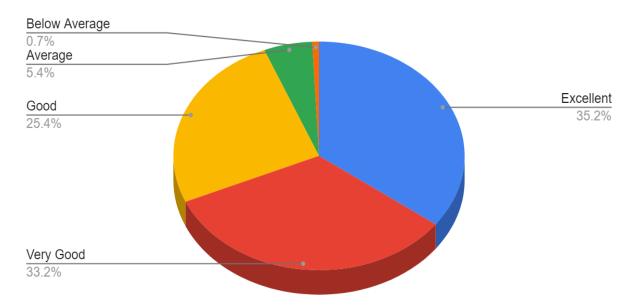

## 4. Teaching learning process of the college

| Responses     | No. of Students |
|---------------|-----------------|
| Excellent     | 328             |
| Very Good     | 399             |
| Good          | 405             |
| Average       | 68              |
| Below Average | 7               |