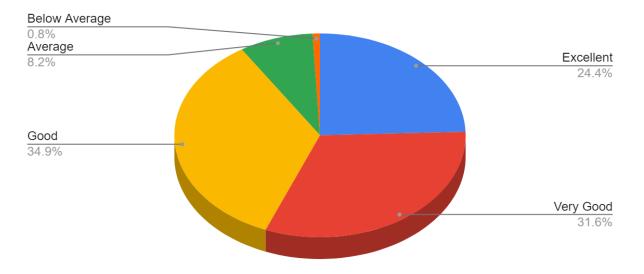

### 2. Please rate the college website.

| Responses     | No. of Students |
|---------------|-----------------|
| Excellent     | 295             |
| Very Good     | 382             |
| Good          | 421             |
| Average       | 99              |
| Below Average | 10              |

## Please rate the college website.

सर गंगा राम अस्पताल मार्ग, नई दिल्ली-110060 Sir Ganga Ram Hospital Marg, New Delhi-110060

दूरभाष/Tel. : 49876630, ई-मेल/E-mail : jdmcollege@hotmail.com, येबसाइट/Website : http://jdm.du.ac.in