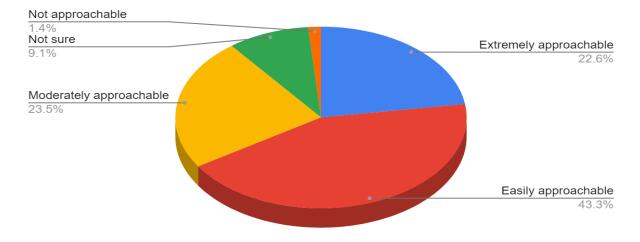

#### 13. How approachable are the college authorities?

| Responses               | No. of Students |
|-------------------------|-----------------|
| Extremely approachable  | 273             |
| Easily approachable     | 523             |
| Moderately approachable | 284             |
| Not sure                | 110             |
| Not approachable        | 17              |

## How approachable are the college authorities?