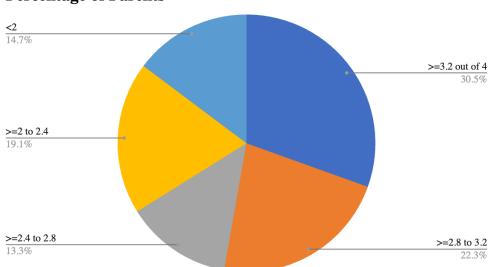

## **Part I: Diagrammatic Presentation**

Percentage distribution of overall scores as given by Parents

| Percentage distribution of overall scores as given by Parents |                |                       |
|---------------------------------------------------------------|----------------|-----------------------|
| Overall score given by                                        |                |                       |
| Parents (Range)                                               | No. of Parents | Percentage of Parents |
| >=3.2 out of 4                                                | 368            | 30.5%                 |
| >=2.8 to 3.2                                                  | 269            | 22.3%                 |
| >=2.4 to 2.8                                                  | 161            | 13.3%                 |
| >=2 to 2.4                                                    | 231            | 19.1%                 |
| <2                                                            | 178            | 14.7%                 |