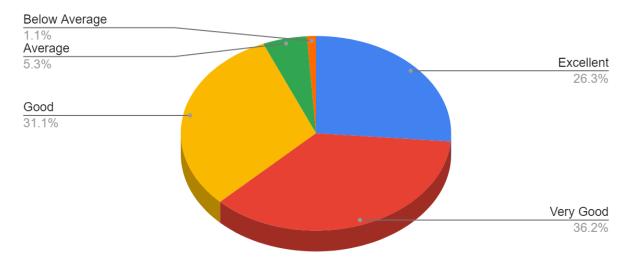

## 4. Teaching learning process of the college

| Responses     | No. of Students |
|---------------|-----------------|
| Excellent     | 328             |
| Very Good     | 399             |
| Good          | 405             |
| Average       | 68              |
| Below Average | 7               |

## Teaching learning process of the college

(दिल्ली विश्वविद्यालय)/(University Of Deini) सर गंगा राम अस्पताल मार्ग, नई दिल्ली-110060 Sir Ganga Ram Hospital Marg, New Delhi-110060

दूरभाष/Tel. : 49876630, ई-मेल/E-mail : jdmcollege@hotmail.com, येबसाइट/Website : http://jdm.du.ac.in