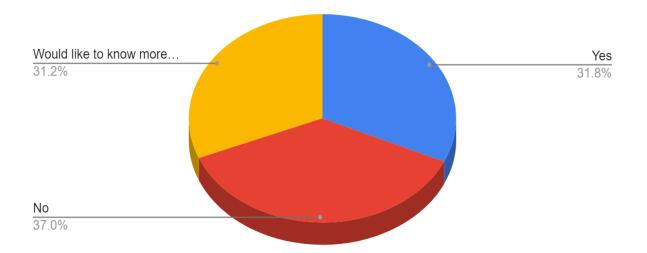

# **18.** Would you like to join the Internal Quality Assurance Cell (IQAC) as a parent representative?

| Responses                          | No. of Students |
|------------------------------------|-----------------|
| Yes                                | 384             |
| No                                 | 446             |
| Would like to know more about IQAC | 377             |

Would you like to join the Internal Quality Assurance Cell (IQAC) as a parent representative?

Total no. of responsibility: 1207

(दिल्ली विश्वविद्यालय)/(University Of Delhi) सर गंगा राम अस्पताल मार्ग, नई दिल्ली-110060 Sir Ganga Ram Hospital Marg, New Delhi-110060