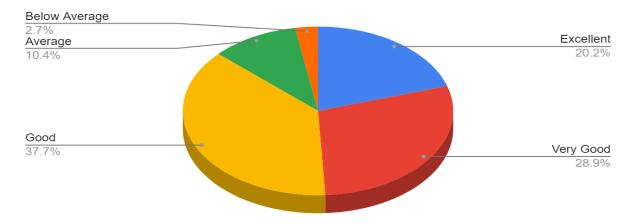

### 2. Please rate the college website.

| Responses     | No. of Students |
|---------------|-----------------|
| Excellent     | 295             |
| Very Good     | 382             |
| Good          | 421             |
| Average       | 99              |
| Below Average | 10              |