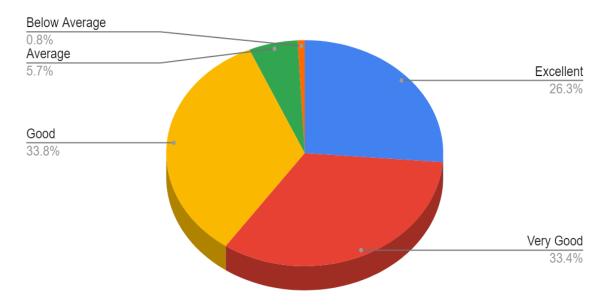

### 2. Please rate the college website.

| Responses     | No. of Students |
|---------------|-----------------|
| Excellent     | 295             |
| Very Good     | 382             |
| Good          | 421             |
| Average       | 99              |
| Below Average | 10              |