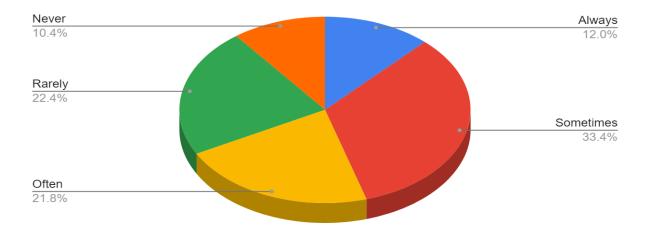

### 1. How frequently do you visit the college website?

| Responses | No. of Students |
|-----------|-----------------|
| Always    | 145             |
| Sometimes | 403             |
| Often     | 263             |
| Rarely    | 270             |
| Never     | 126             |

## How frequently do you visit the college website?

जानकी देवी मेमोरियल कॉलेज JANKI DEVI MEMORIAL COLLEGE (दिल्ली विश्वविद्यालय)/(University Of Delhi)

सर गंगा राम अस्पताल मार्ग, नई दिल्ली-110060 Sir Ganga Ram Hospital Marg, New Delhi-110060