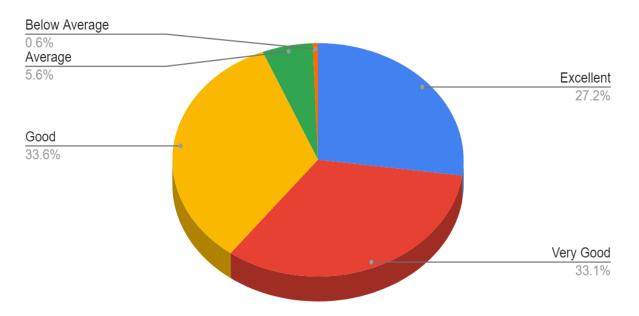

### 3. Please rate the orientation/mentoring sessions held for parents.

| Responses     | No. of Students |
|---------------|-----------------|
| Excellent     | 244             |
| Very Good     | 349             |
| Good          | 455             |
| Average       | 126             |
| Below Average | 33              |