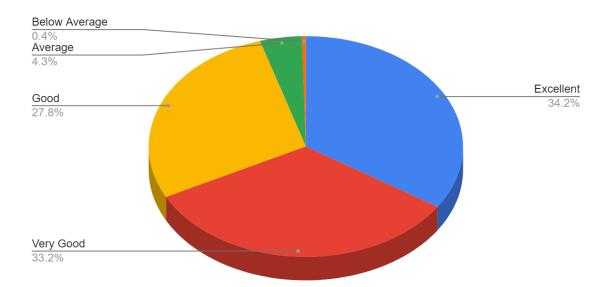

## 5. ICT facilities and e-resources of the college

| Responses     | No. of Students |
|---------------|-----------------|
| Excellent     | 295             |
| Very Good     | 428             |
| Good          | 396             |
| Average       | 81              |
| Below Average | 7               |