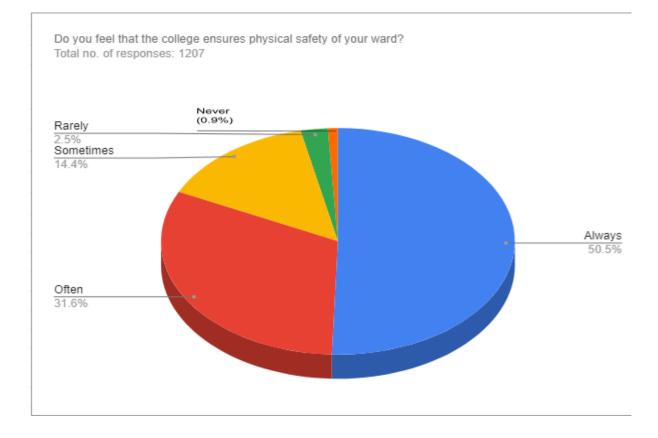

#### 15. Do you feel that the college ensures physical safety of your ward?

| Responses | No. of Students |
|-----------|-----------------|
| Always    | 610             |
| Often     | 382             |
| Sometimes | 174             |
| Rarely    | 30              |
| Never     | 11              |