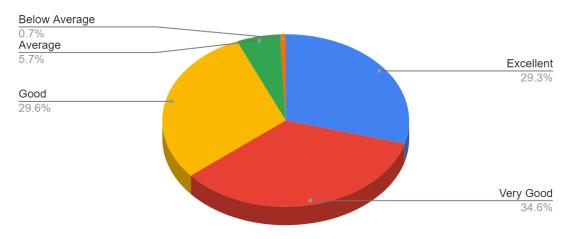

### 2. Please rate the college website.

| Responses     | No. of Students |
|---------------|-----------------|
| Excellent     | 295             |
| Very Good     | 382             |
| Good          | 421             |
| Average       | 99              |
| Below Average | 10              |