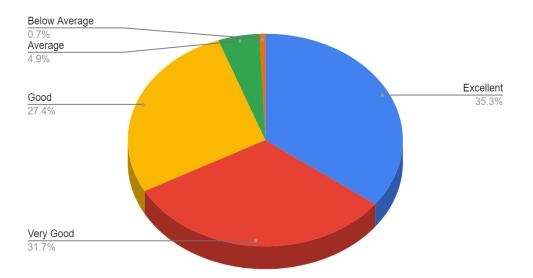

### 2. Please rate the college website.

| Responses     | No. of Students |
|---------------|-----------------|
| Excellent     | 295             |
| Very Good     | 382             |
| Good          | 421             |
| Average       | 99              |
| Below Average | 10              |