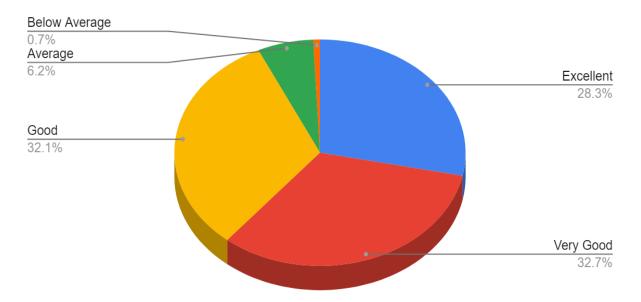

### 12. Contribution of the college towards skill enhancement of your ward is:

| Responses     | No. of Students |
|---------------|-----------------|
| Excellent     | 325             |
| Very Good     | 394             |
| Good          | 391             |
| Average       | 87              |
| Below Average | 10              |