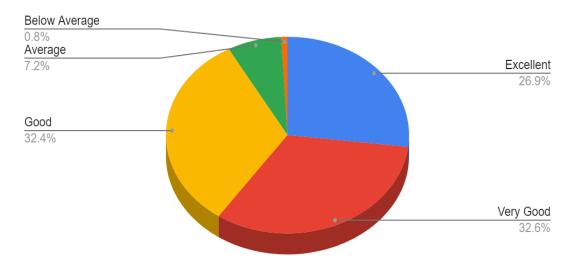

### 3. Please rate the orientation/mentoring sessions held for parents.

| Responses     | No. of Students |
|---------------|-----------------|
| Excellent     | 244             |
| Very Good     | 349             |
| Good          | 455             |
| Average       | 126             |
| Below Average | 33              |

Please rate the orientation/ mentoring sessions held for parents.

(दिल्ली विश्वविद्यालय)/(University of Deini) सर गंगा राम अस्पताल मार्ग, नई दिल्ली-110060 Sir Ganga Ram Hospital Marg, New Delhi-110060

दूरभाष/Tel. : 49876630, ई-मेल/E-mail : jdmcollege@hotmail.com, वेबसाइट/Website : http://jdm.du.ac.in