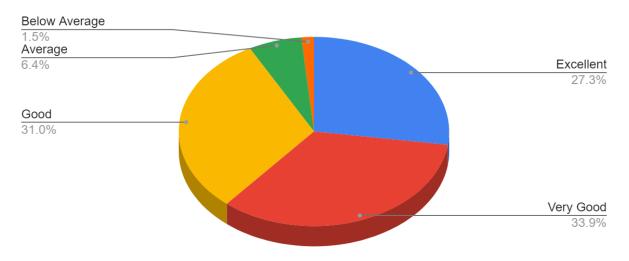

### 2. Please rate the college website.

| Responses     | No. of Students |
|---------------|-----------------|
| Excellent     | 295             |
| Very Good     | 382             |
| Good          | 421             |
| Average       | 99              |
| Below Average | 10              |

## Please rate the college website.

सर गंगा राम अस्पताल मार्ग, नई दिल्ली-110060 Sir Ganga Ram Hospital Marg, New Delhi-110060

दूरभाष/Tel. : 49876630, ई-मेल/E-mail : jdmcollege@hotmail.com, येबसाइट/Website : http://jdm.du.ac.in