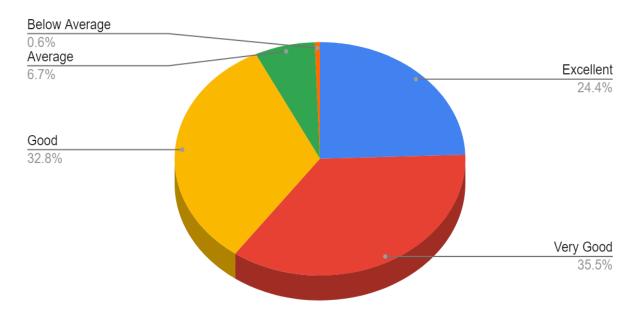

## 4. Teaching learning process of the college

| Responses     | No. of Students |
|---------------|-----------------|
| Excellent     | 328             |
| Very Good     | 399             |
| Good          | 405             |
| Average       | 68              |
| Below Average | 7               |