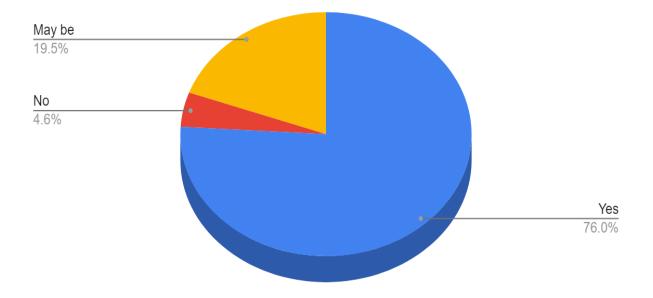

## 17. Would you recommend this college to your family and friends?

| Responses | No. of Students |  |
|-----------|-----------------|--|
| Yes       | 917             |  |
| No        | 55              |  |
| May be    | 235             |  |

Would you recommend this college to your family and friends? Total no. of responses: 1207

Sir Ganga Ram Hospital Marg, New Delhi-110060

दूरभाष/Tel. : 49876630, ई-मेल/E-mail : jdmcollege@hotmail.com, वेबसाइट/Website : http://jdm.du.ac.in