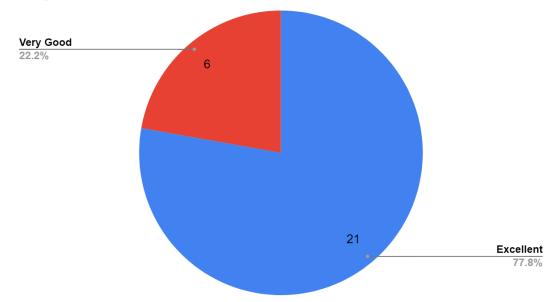

#### 9. Timely Processing of allowances such as LTC, medical etc is

| Responses     | No. of Students |
|---------------|-----------------|
| Excellent     | 21              |
| Very Good     | 4               |
| Good          | 1               |
| Average       | 1               |
| Below Average | 0               |

## Timely Processing of allowances such as LTC, medical etc. is

(दिल्ली विश्वविद्यालय)/(University Of Delhi)

सर गंगा राम अरपताल मार्ग, नई दिल्ली-110060 Sir Ganga Ram Hospital Marg, New Delhi-110060

दूरभाष/Tel. : 49876630, ई-मेल/E-mail : jdmcollege@hotmail.com, वेबसाइट/Website : http://jdm.du.ac.in