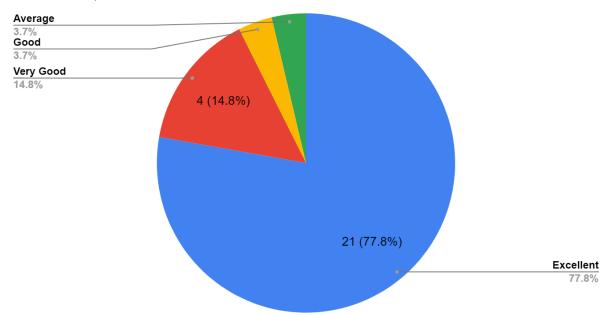

#### 9. Timely Processing of allowances such as LTC, medical etc is

| Responses     | No. of Students |
|---------------|-----------------|
| Excellent     | 21              |
| Very Good     | 4               |
| Good          | 1               |
| Average       | 1               |
| Below Average | 0               |