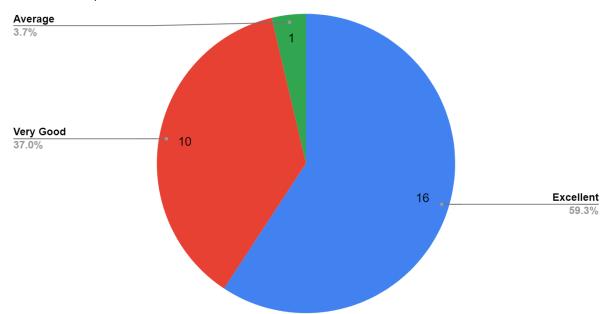

#### 4. The assistance for Financial aid for skill enhancement is

| Responses     | No. of Students |
|---------------|-----------------|
| Excellent     | 16              |
| Very Good     | 10              |
| Good          | 0               |
| Average       | 1               |
| Below Average | 0               |