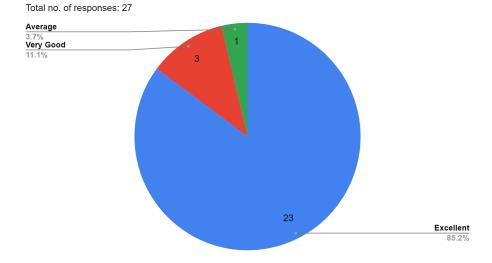

#### 1. overall Work environment is

| Responses     | No. of Students |
|---------------|-----------------|
| Excellent     | 23              |
| Very Good     | 3               |
| Good          | 0               |
| Average       | 1               |
| Below Average | 0               |

#### The overall Work environment is

(दिल्ली विश्वविद्यालय)/(University Of Delhi) सर गंगा राम अस्पताल मार्ग, नई दिल्ली-110060

Sir Ganga Ram Hospital Marg, New Delhi-110060 दूरभाष/Tel. : 49876630, ई- मेल/E-mail : jdmcollege@hotmail.com, वेवसाइट/Website : http://jdm.du.ac.in