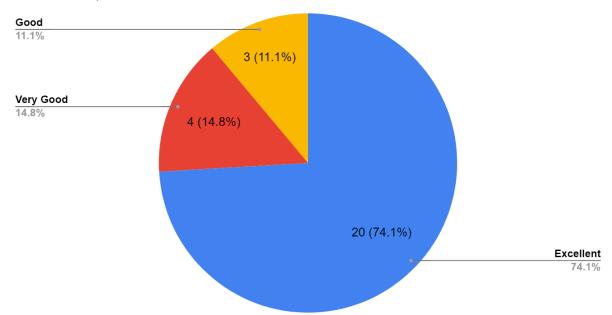

#### 6. How approachable and accessible is the Head of the institution?

| Responses | No. of Students |
|-----------|-----------------|
| Always    | 25              |
| Often     | 0               |
| Sometimes | 1               |
| Rarely    | 1               |
| Never     | 0               |

## How approachable and accessible is the Head of the institution?

(दिल्ली विश्वविद्यालय)/(University Of Delhi)

सर गंगा राम अस्पताल मार्ग, नई दिल्ली-110060 Sir Ganga Ram Hospital Marg, New Delhi-110060

दूरभाष/Tel. : 49876630, ई-मेल/E-mail : jdmcollege@hotmail.com, वेबसाइट/Website : http://jdm.du.ac.in