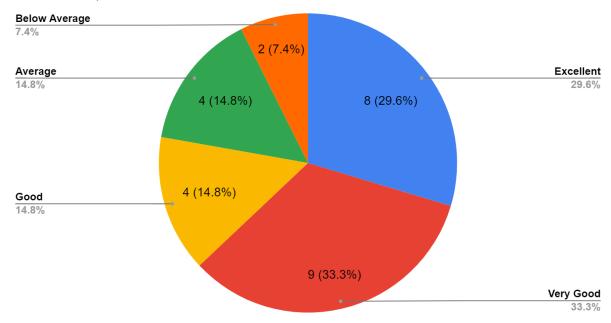

#### 15. Canteen

| Responses     | No. of Students |
|---------------|-----------------|
| Excellent     | 8               |
| Very Good     | 9               |
| Good          | 4               |
| Average       | 4               |
| Below Average | 2               |