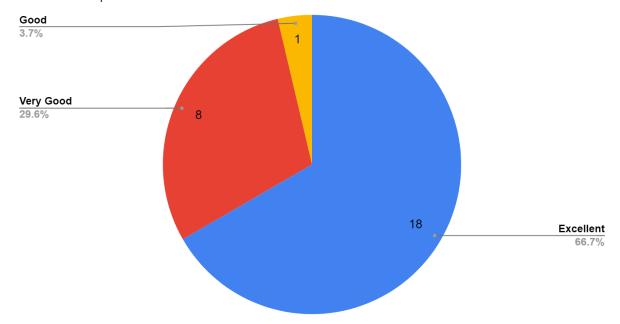

#### 3. The facilities for professional development and skill enhancement are

| Responses     | No. of Students |
|---------------|-----------------|
| Excellent     | 18              |
| Very Good     | 8               |
| Good          | 1               |
| Average       | 0               |
| Below Average | 0               |