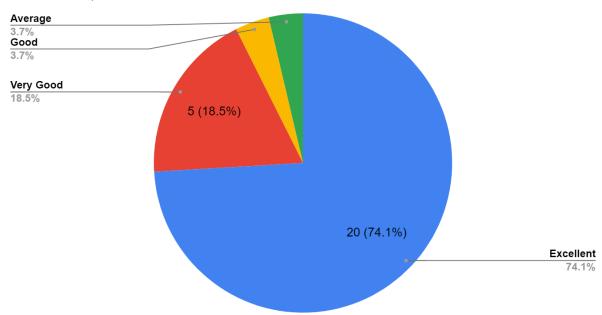

#### 10. Facilities for timely promotion are

| Responses     | No. of Students |
|---------------|-----------------|
| Excellent     | 20              |
| Very Good     | 5               |
| Good          | 1               |
| Average       | 1               |
| Below Average | 0               |