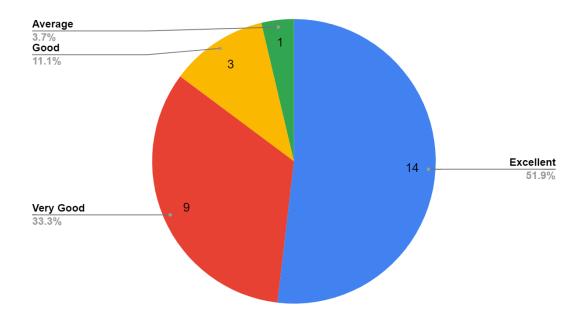

## 16. Banking facilities

| Responses     | No. of Students |
|---------------|-----------------|
| Excellent     | 16              |
| Very Good     | 9               |
| Good          | 1               |
| Average       | 0               |
| Below Average | 1               |

## **Banking facilities**

(दिल्ली विश्वविद्यालय)/(University Of Delhi)

सर गंगा राम अस्पताल मार्ग, नई दिल्ली-110060 Sir Ganga Ram Hospital Marg, New Delhi-110060

दूरभाष/Tel. : 49876630, ई-मेल/E-mail : jdmcollege@hotmail.com, वेबसाइट/Website : http://jdm.du.ac.in