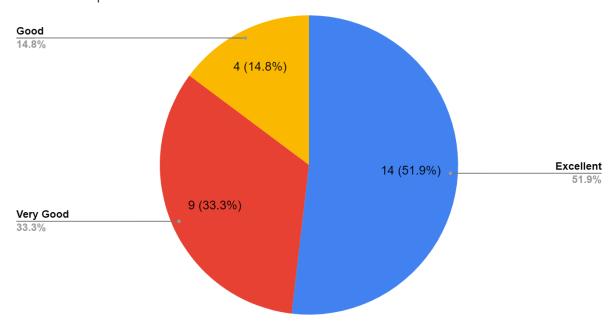

#### 12. Washrooms

| Responses     | No. of Students |
|---------------|-----------------|
| Excellent     | 14              |
| Very Good     | 9               |
| Good          | 4               |
| Average       | 0               |
| Below Average | 0               |

#### **Washrooms**

(दिल्ली विश्वविद्यालय)/(University Of Delhi)

सर गंगा राम अस्पताल मार्ग, नई दिल्ली-110060 Sir Ganga Ram Hospital Marg, New Delhi-110060

दूरभाष/Tel. : 49876630, ई-मेल/E-mail : jdmcollege@hotmail.com, वेबसाइट/Website : http://jdm.du.ac.in