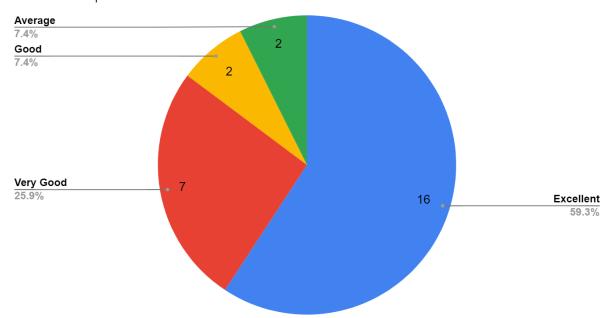

#### 5. Your involvement in decision making is

| Responses     | No. of Students |
|---------------|-----------------|
| Excellent     | 16              |
| Very Good     | 7               |
| Good          | 2               |
| Average       | 2               |
| Below Average | 0               |

## Your involvement in decision making is

(दिल्ली विश्वविद्यालय)/(University Of Delhi)

सर गंगा राम अस्पताल मार्ग, नई दिल्ली-110060 Sir Ganga Ram Hospital Marg, New Delhi-110060

दूरभाष/Tel. : 49876630, ई-मेल/E-mail : jdmcollege@hotmail.com, वेबसाइट/Website : http://jdm.du.ac.in