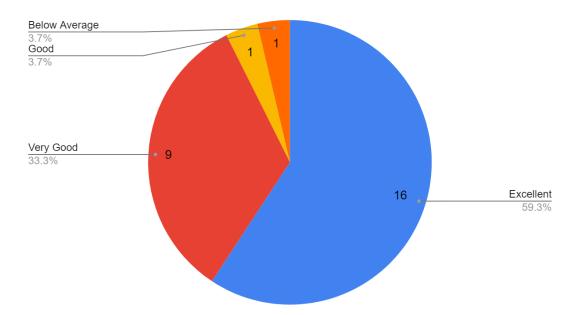

#### 1. overall Work environment is

| Responses     | No. of Students |
|---------------|-----------------|
| Excellent     | 23              |
| Very Good     | 3               |
| Good          | 0               |
| Average       | 1               |
| Below Average | 0               |