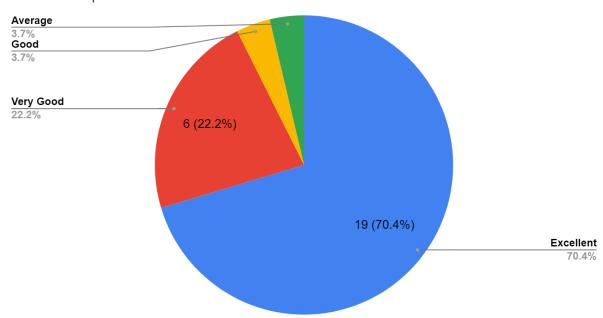

## 13. Drinking water

| Responses     | No. of Students |
|---------------|-----------------|
| Excellent     | 19              |
| Very Good     | 7               |
| Good          | 1               |
| Average       | 0               |
| Below Average | 0               |

## **Drinking water**

(दिल्ली विश्वविद्यालय)/(University Of Delhi)

सर गंगा राम अरपताल मार्ग, नई दिल्ली-110060 Sir Ganga Ram Hospital Marg, New Delhi-110060

दूरभाष/Tel. : 49876630, ई-मेल/E-mail : jdmcollege@hotmail.com, वेबसाइट/Website : http://jdm.du.ac.in