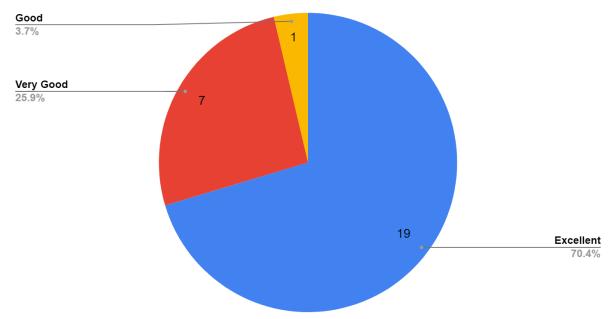

#### 2. How would you rate the comfort and cleanliness at your workspace?

| Responses     | No. of Students |
|---------------|-----------------|
| Excellent     | 19              |
| Very Good     | 7               |
| Good          | 1               |
| Average       | 0               |
| Below Average | 0               |

## How would you rate the comfort and cleanliness at your workspace?

(दिल्ली विश्वविद्यालय)/(University Of Delhi)

सर गंगा राम अस्पताल मार्ग, नई दिल्ली-110060 Sir Ganga Ram Hospital Marg, New Delhi-110060