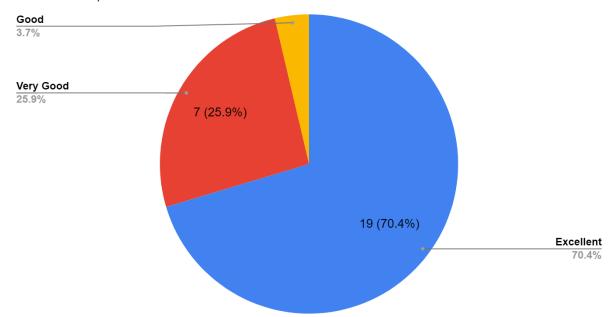

#### 2. How would you rate the comfort and cleanliness at your workspace?

| Responses     | No. of Students |
|---------------|-----------------|
| Excellent     | 19              |
| Very Good     | 7               |
| Good          | 1               |
| Average       | 0               |
| Below Average | 0               |

## How would you rate the comfort and cleanliness at your workspace?

(दिल्ली विश्वविद्यालय)/(University Of Delhi)

सर गंगा राम अस्पताल मार्ग, नई दिल्ली-110060 Sir Ganga Ram Hospital Marg, New Delhi-110060