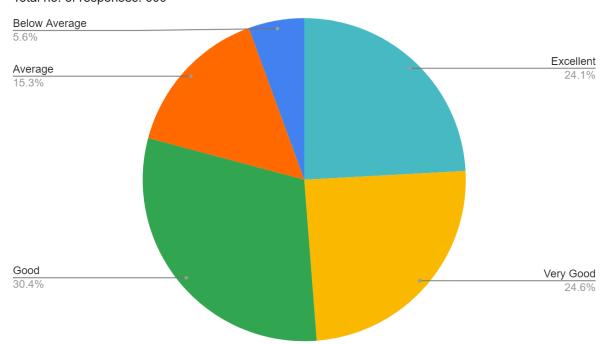

#### 2. Administrative Staff

| Responses     | No. of Students |
|---------------|-----------------|
| Excellent     | 229             |
| Very Good     | 194             |
| Good          | 147             |
| Average       | 29              |
| Below Average | 10              |

#### **Administrative Staff**

(दिल्ली विश्वविद्यालय)/(University Of Delhi)

सर गंगा राम अस्पताल मार्ग, नई दिल्ली-110060 Sir Ganga Ram Hospital Marg, New Delhi-110060

दूरभाष/Tel. : 49876630, ई-मेल/E-mail : jdmcollege@hotmail.com, वेबसाइट/Website : http://jdm.du.ac.in