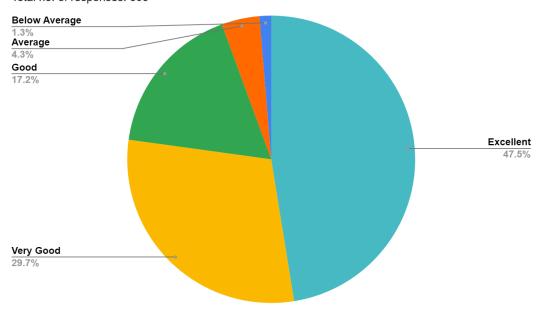

#### 2. Administrative Staff

| Responses     | No. of Students |
|---------------|-----------------|
| Excellent     | 229             |
| Very Good     | 194             |
| Good          | 147             |
| Average       | 29              |
| Below Average | 10              |