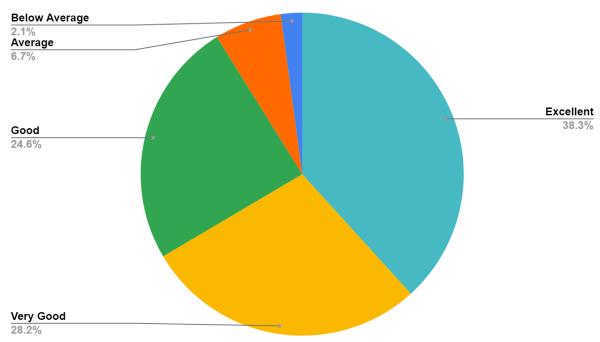

#### 2. Administrative Staff

| Responses     | No. of Students |
|---------------|-----------------|
| Excellent     | 229             |
| Very Good     | 194             |
| Good          | 147             |
| Average       | 29              |
| Below Average | 10              |