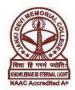

# 1. Faculty

| Responses     | No. of Students |
|---------------|-----------------|
| Excellent     | 196             |
| Very Good     | 183             |
| Good          | 168             |
| Average       | 47              |
| Below Average | 15              |