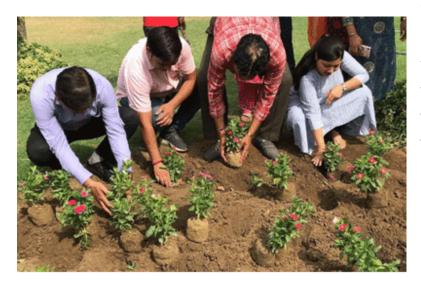

## JDMC organises World Environment Day

TNN | Jun 9, 2019, 01.57 PM IST

The young and passionate minds of Janki Devi Memorial College celebrated World Environment Day recently. A rousing National Anthem was followed up with the plantation of saplings by Principal Swati Pal, faculty members, non teaching staff, students and they were assisted by the college gardeners. Every individual planted a sapling and watered it, the collective joy in the effort and the fragrance of wet earth was a beautiful experience.

;

After the plantation drive, there was an interactive session with all present on small but effective initiatives we take to create a clean and green environment. Swati Pal spoke about greening the natural environment as also about a fair and transparent social, political and institutional environment. Faculty members spoke about beej ball initiatives and the cultivation of good habits like switching off lights and fans. Students spoke about taking action and not just spreading awareness through words; the NCC and NSS students spoke of their efforts in various slums and villages to green spaces and educate people. Others spoke about the advantages of using public transport and not keeping too many cars as also of enjoying the natural breeze at night rather than that of ACs.