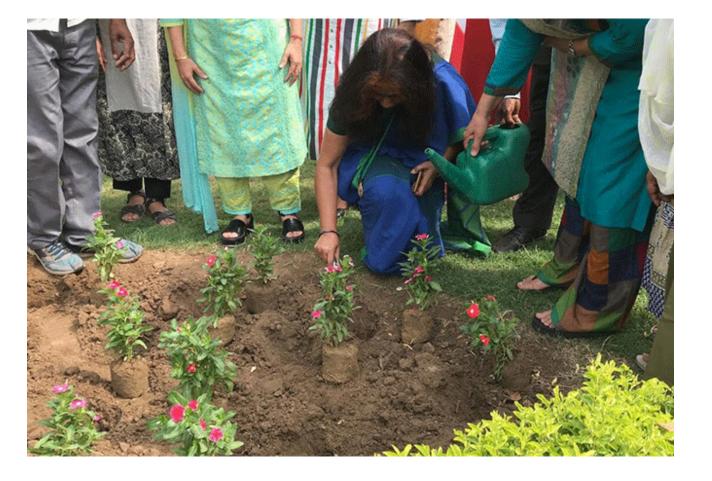

## JDMC organises World Environment Day

TNN | Jun 9, 2019, 01.57 PM IST

The young and passionate minds of Janki Devi Memorial College celebrated World Environment Day recently. A rousing National Anthem was followed up with the plantation of saplings by Principal Swati Pal, faculty members, non teaching staff, students and they were assisted by the college gardeners. Every individual planted a sapling and watered it, the collective joy in the effort and the fragrance of wet earth was a beautiful experience.

;

After the plantation drive, there was an interactive session with all present on small but effective initiatives we take to create a clean and green environment. Swati Pal spoke about greening the natural environment as also about a fair and transparent social, political and institutional environment. Faculty members spoke about beej ball initiatives and the cultivation of good habits like switching off lights and fans. Students spoke about taking action and not just spreading awareness through words; the NCC and NSS students spoke of their efforts in various slums and villages to green spaces and educate people. Others spoke about the advantages of using public transport and not keeping too many cars as also of enjoying the natural breeze at night rather than that of ACs.